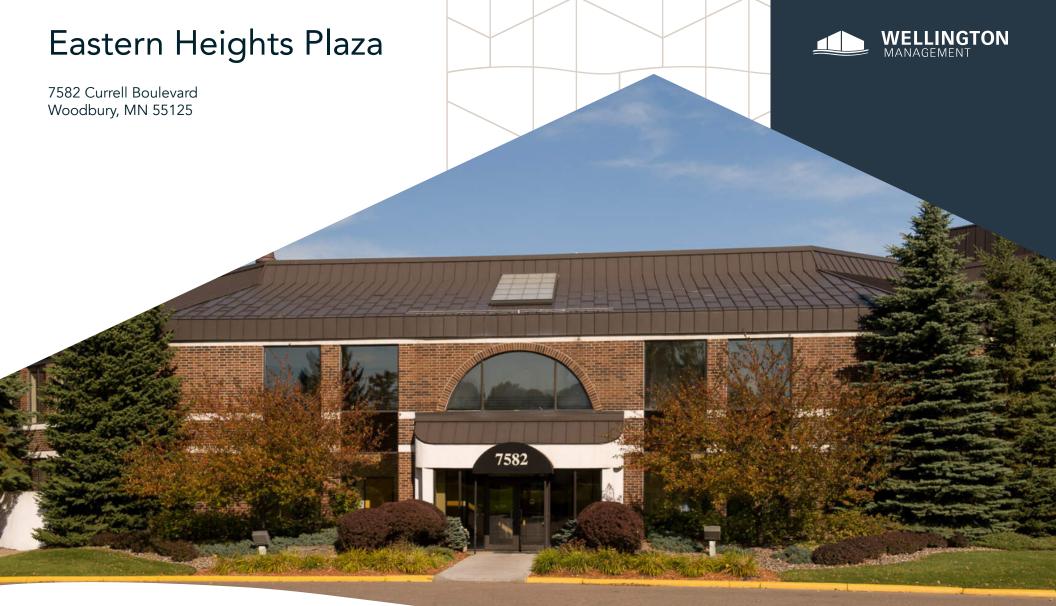

## Centrally located office perched on a bluff.

Eastern Heights Plaza is a two-story office building located in the heart of Woodbury. The brick and stucco structure was developed in 1984 to meet the city's need for a well-located professional office space, and Wellington purchased the property in 1997. Today, Eastern Heights is primarily home to specialty medical tenants like Superior Medical, Precise Ocular and Acupuncture Woodbury.

Among the building's most distinctive features is a striking standing seam metal roof with a steep pitch that lends residential character. Perched on a bluff overlooking the Tamarack Nature Preserve and the Evergreen residential development, the property features sweeping views of the natural green spaces for which Woodbury has become known.

# Eastern Heights Plaza

7582 Currell Boulevard Woodbury, MN 55125

PROPERTY MANAGER LEASING AGENT

Claudia Ramirez

651-999-5561 cramirez@wellingtonmgt.com

St. Paul-based Wellington Management, Inc. owns, manages and develops commercial and residential properties throughout the Twin Cities metro area. We work to make longterm community impact through careful district planning and neighborhood relationships. Main (651) 292-9844 Fax (651) 292-0072 wellingtonmgt.com