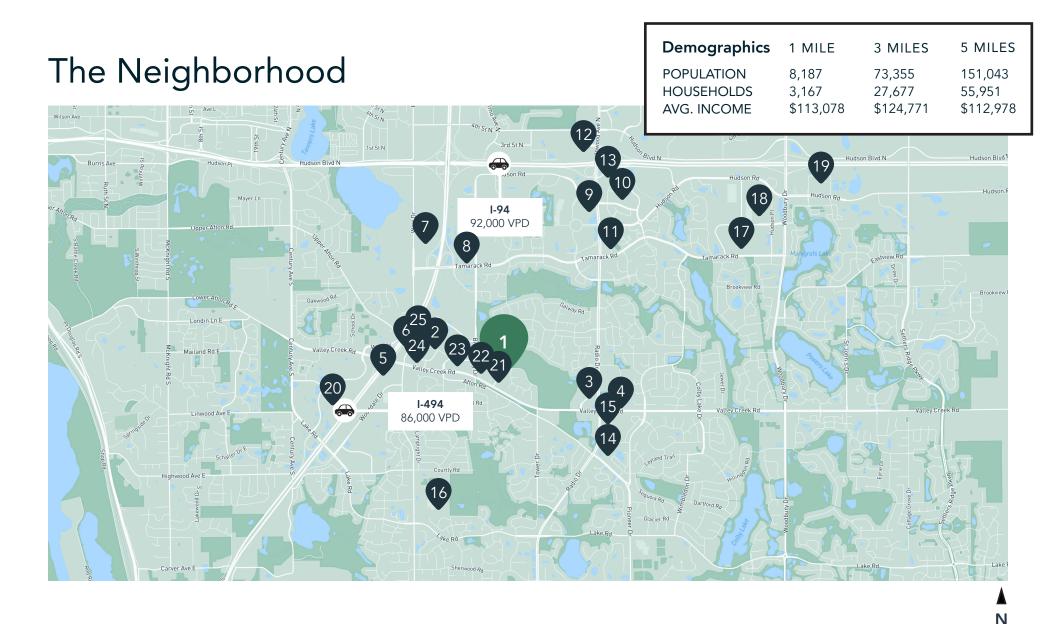

### Hot Spots

- 1. Eastern Heights
- 2. Target
- 3. Kwik Trip
- 4. Walgreens
- 5. Famous Dave's & Cowboy Jack's
- 6. Kohl's
- 7. Costco Wholesale
- 8. The Tavern Grill
- 9. Tamarack Tap Room
- 10. Whole Foods Market
- 11. Raising Canes
- 12. Olive Garden
- 13. Texas Roadhouse
- 14. Woodbury YMCA
- 15. Kowalski's Market
- 16. Woodbury High School
- 17. Target
- 18. Sam's Club
- 19. Walmart Supercenter
- 20. Woodwinds Hospital
- 21. Post Office
- 22. Wells Fargo Bank
- 23. Huntington Bank
- 24. Lunds & Byerlys
- 25. Total Wine