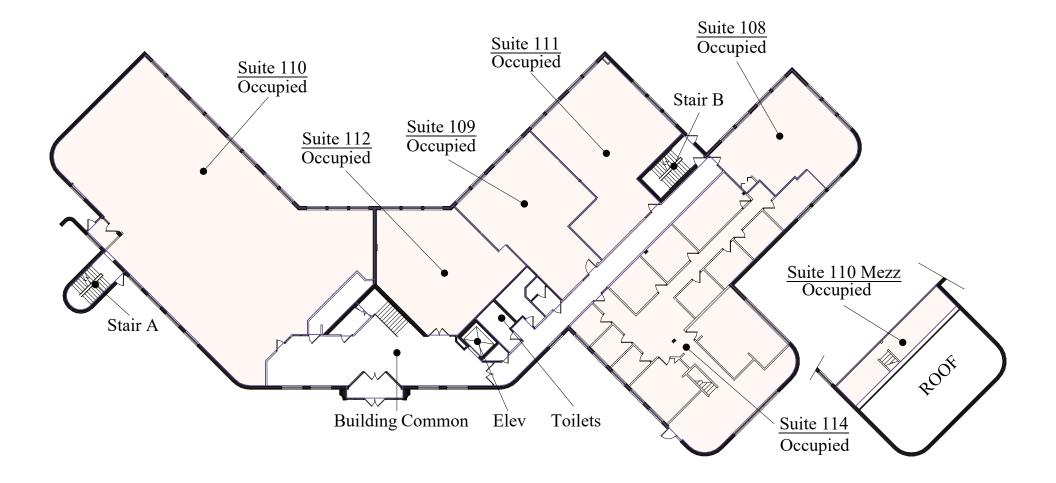

ep pitch that lends residential character. Perched on a bluff overlooking the Tamarack Nature Preserve and the Evergreen residential development, the property features sweeping views of the natural green spaces for which Woodbury has become known.

### HIGHLIGHTS

- Abundant natural light and large arched windows
- Across the street from the post office and conveniently located near banks, shopping, restaurants and natural amenities
- Beautiful landscaping and views of the Tamarack Nature Preserve

- Remodeled common areas
- Exterior access to second level from parking lot
- Monument signage space

#### **Fully Occupied**

Owner, Manager, Leasing

24,100 SF total

109 surface stalls, 4.5 : 1,000 SF

Two-story office building

Built in 1984

#### East Metro



# Floor Plan - First Floor







Site Plan





### Hot Spots

- 1. Eastern Heights
- 2. Target
- 3. Kwik Trip
- 4. Walgreens
- 5. Famous Dave's & Cowboy Jack's
- 6. Kohl's
- 7. Costco Wholesale
- 8. The Tavern Grill
- 9. Tamarack Tap Room
- 10. Whole Foods Market
- 11. Raising Canes
- 12. Olive Garden
- 13. Texas Roadhouse
- 14. Woodbury YMCA
- 15. Kowalski's Market
- 16. Woodbury High School
- 17. Target
- 18. Sam's Club
- 19. Walmart Supercenter
- 20. Woodwinds Hospital
- 21. Post Office
- 22. Wells Fargo Bank
- 23. Huntington Bank
- 24. Lunds & Byerlys
- 25. Total Wine

# Eastern Heights Plaza

7582 Currell Boulevard Woodbury, MN 55125





PROPERTY MANAGER LEASING AGENT

Claudia Ramirez

651-999-5561 cramirez@wellingtonmgt.com



St. Paul-based Wellington Management, Inc. owns, manages and develops commercial and