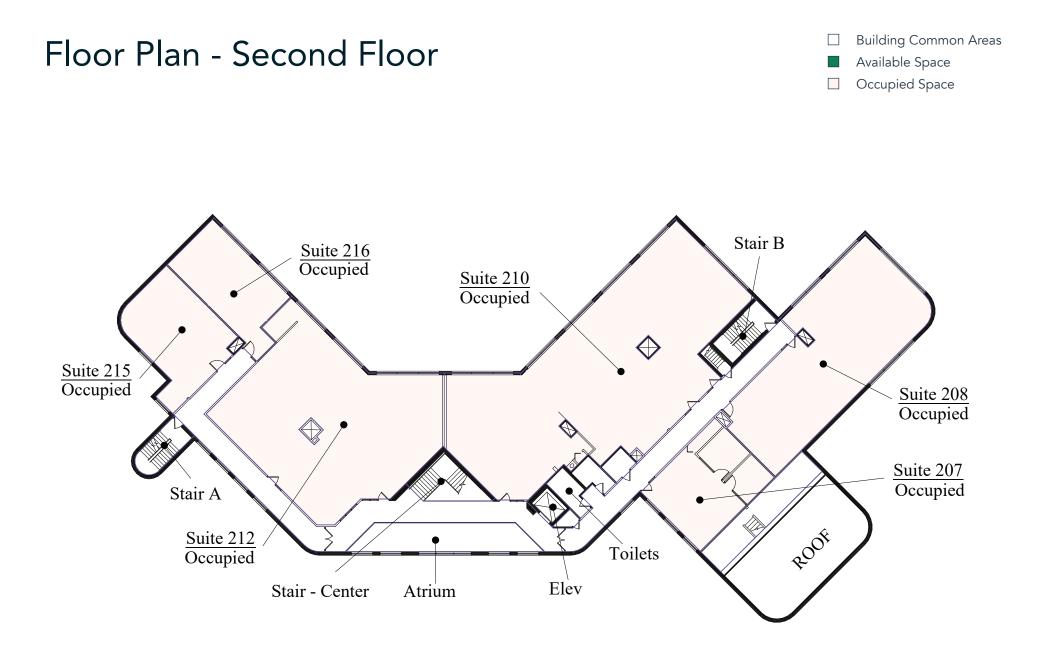

pitch that lends residential character. Perched on a bluff overlooking the Tamarack Nature Preserve and the Evergreen residential development, the property features sweeping views of the natural green spaces for which Woodbury has become known.

### HIGHLIGHTS

- Abundant natural light and large arched windows
- Across the street from the post office and conveniently located near banks, shopping, restaurants and natural amenities
- Beautiful landscaping and views of the Tamarack Nature Preserve

- Remodeled common areas
- Exterior access to second level from parking lot
- Monument signage space

#### **Fully Occupied**

Owner, Manager, Leasing

24,100 SF total

109 surface stalls, 4.5 : 1,000 SF

Two-story office building

Built in 1984

#### East Metro



# Floor Plan - First Floor







Site Plan





### Hot Spots

- 1. Eastern Heights
- 2. Target
- 3. Kwik Trip
- 4. Walgreens
- 5. Famous Dave's & Cowboy Jack's
- 6. Kohl's
- 7. Costco Wholesale
- 8. The Tavern Grill
- 9. Tamarack Tap Room
- 10. Whole Foods Market
- 11. Raising Canes
- 12. Olive Garden
- 13. Texas Roadhouse
- 14. Woodbury YMCA
- 15. Kowalski's Market
- 16. Woodbury High School
- 17. Target
- 18. Sam's Club
- 19. Walmart Supercenter
- 20. Woodwinds Hospital
- 21. Post Office
- 22. Wells Fargo Bank
- 23. Huntington Bank
- 24. Lunds & Byerlys
- 25. Total Wine

# Eastern Heights Plaza

7582 Currell Boulevard Woodbury, MN 55125





PROPERTY MANAGER LEASING AGENT

Claudia Ramirez

651-999-5561 cramirez@wellingtonmgt.com



St. Paul-based Wellington Management, Inc. owns, manages and develops commercial and r