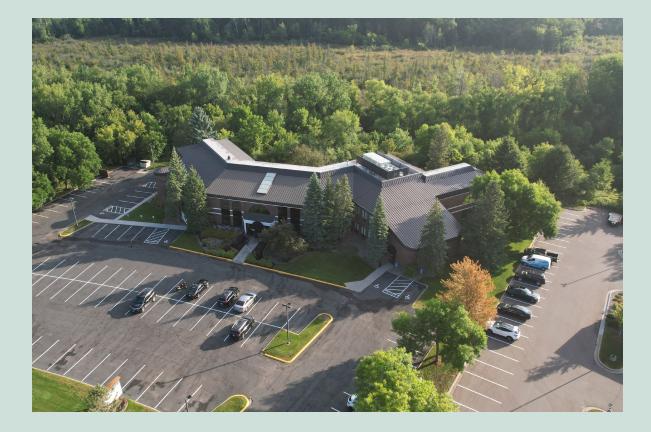

## Centrally located office perched on a bluff.

Eastern Heights Plaza is a two-story office building located in the heart of Woodbury. The brick and stucco structure was developed in 1984 to meet the city's need for a well-located professional office space, and Wellington purchased the property in 1997. Today, Eastern Heights is primarily home to specialty medical tenants like Superior Medical, Precise Ocular and Acupuncture Woodbury.

Among the building's most distinctive features is a striking standing seam metal roof with a steep pitch that lends residential character. Perched on a bluff overlooking the Tamarack Nature Preserve and the Evergreen residential development, the property features sweeping views of the natural green spaces for which Woodbury has become known.

#### **Fully Occupied**

Owner, Manager, Leasing

24,100 SF total

109 surface stalls, 4.5 : 1,000 SF

Two-story office building

Built in 1984