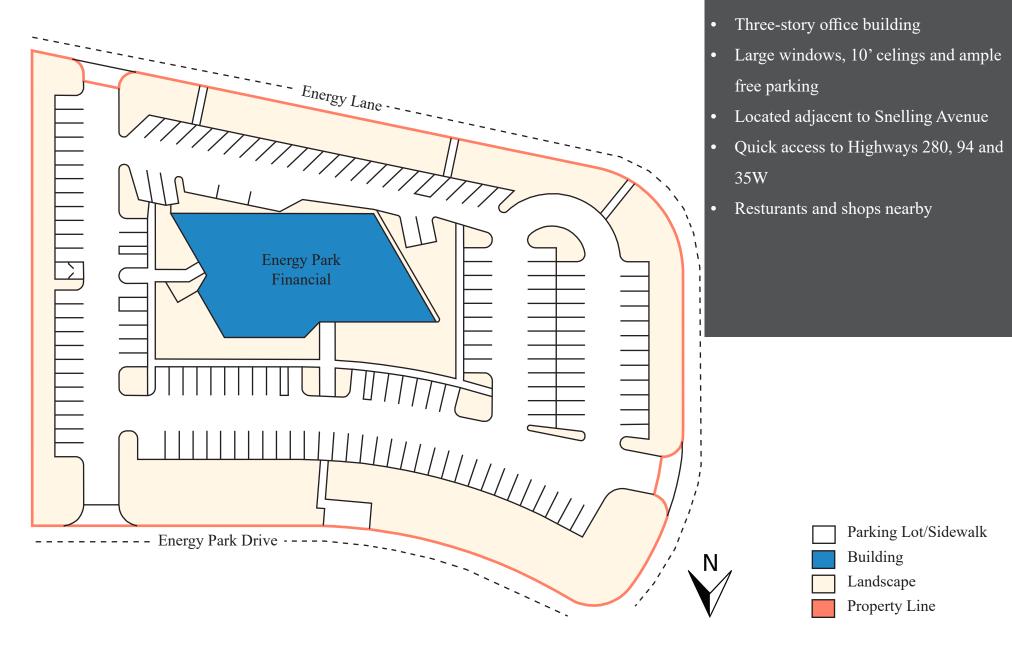

## SITE PLAN

#### PROPERTY HIGHLIGHTS

| ADDRESS              | 1360 Energy Park Drive, St. Paul, MN 55108 |
|----------------------|--------------------------------------------|
| BUILDING AREA        | 30,100 SF                                  |
| NUMBER OF<br>STORIES | 3                                          |
| PARKING<br>STALLS    | 170 Stalls                                 |
| YEAR BUILT           | 1987                                       |
|                      |                                            |