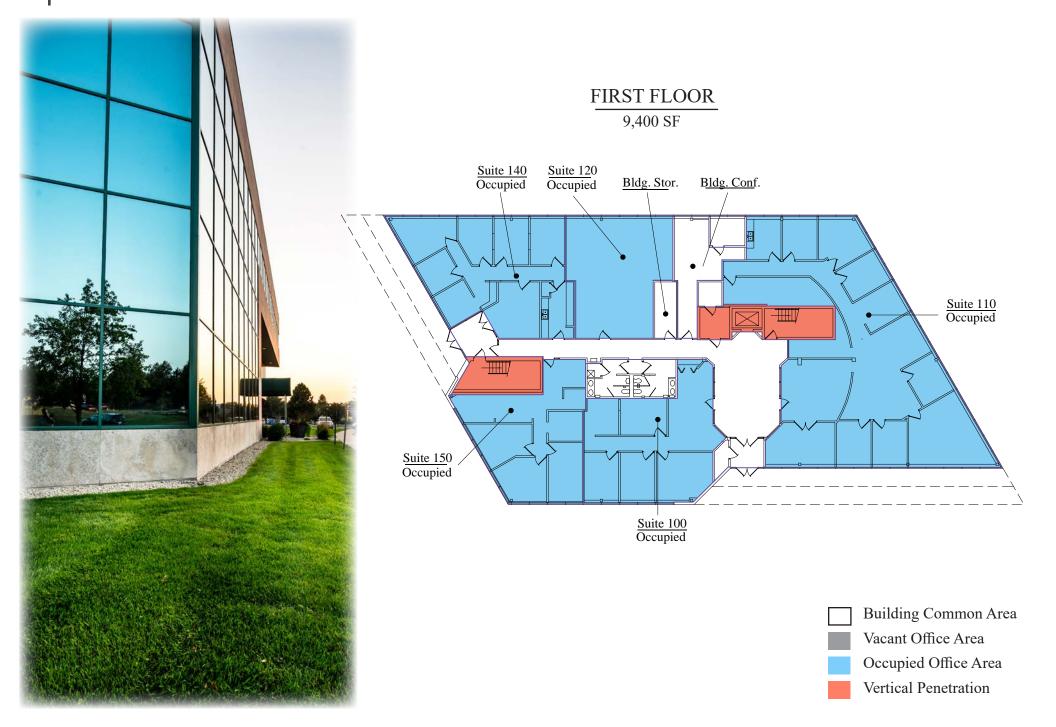

# ENERGY PARK FINANCIAL



## SITE PLAN

#### PROPERTY HIGHLIGHTS



| ADDRESS              | 1360 Energy Park Drive, St. Paul, MN 55108 |
|----------------------|--------------------------------------------|
| BUILDING AREA        | 30,100 SF                                  |
| NUMBER OF<br>STORIES | 3                                          |
| PARKING<br>STALLS    | 170 Stalls                                 |
| YEAR BUILT           | 1987                                       |
|                      |                                            |

# FLOOR PLANS



## FLOOR PLANS





### **CONTACTS**

#### **Sherri Rislov**

Property Manager & Leasing Agent (651) 999-5536 Direct srislov@wellingtonmgt.com

#### **Judy Olson**

Customer Service & Property Administrator (651) 999-5541 Direct (651) 999-5516 Customer Service jolson@wellingtonmgt.com