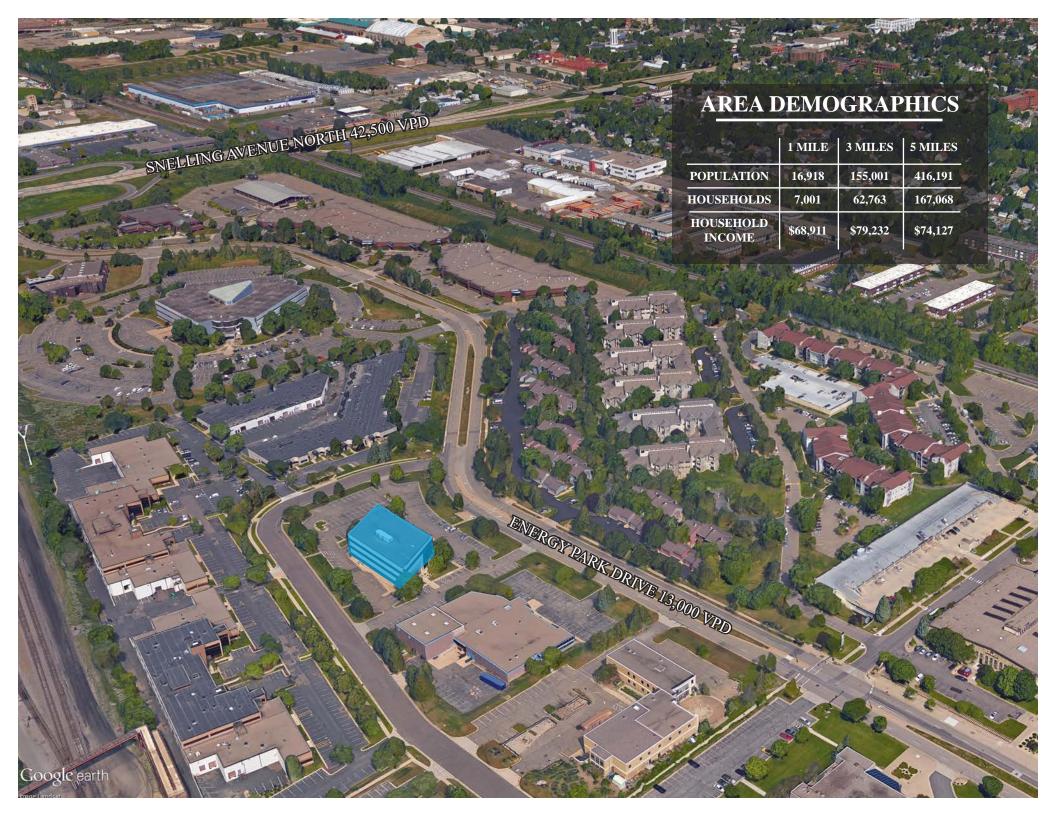

#### PROPERTY HIGHLIGHTS

| ADDRESS              | 1360 Energy Park Drive, St. Paul, MN 55108 |
|----------------------|--------------------------------------------|
| BUILDING AREA        | 30,100 SF                                  |
| NUMBER OF<br>STORIES | 3                                          |
| PARKING<br>STALLS    | 170 Stalls                                 |
| YEAR BUILT           | 1987                                       |
|                      |                                            |