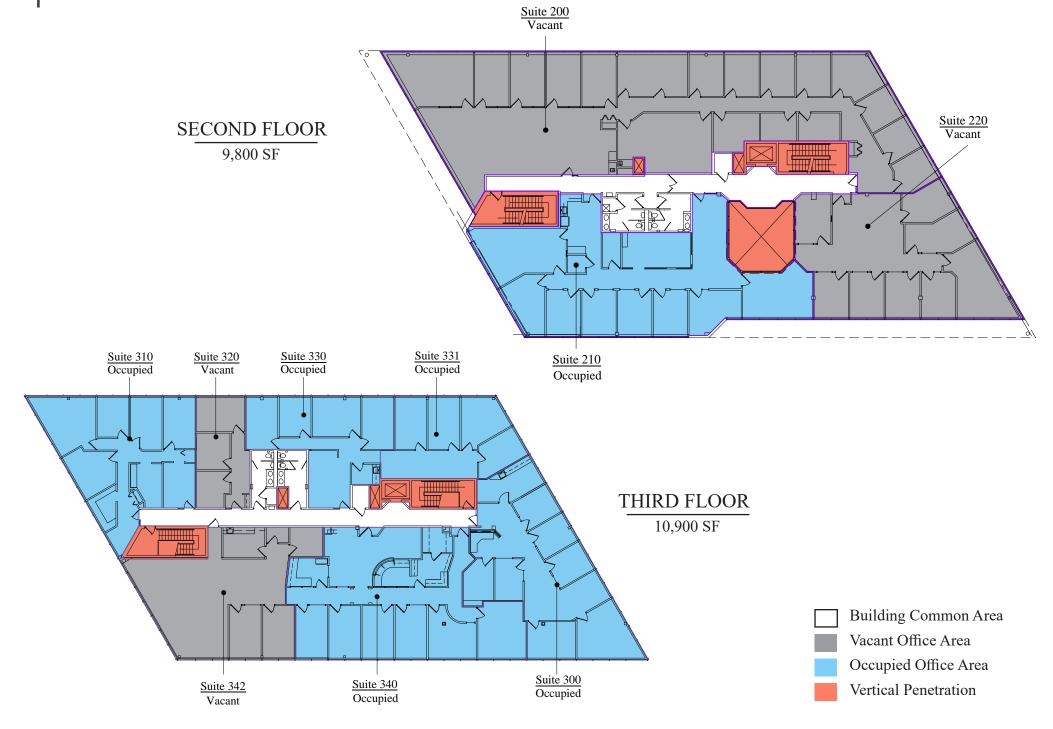

# ENERGY PARK FINANCIAL



## SITE PLAN

#### PROPERTY HIGHLIGHTS



| ADDRESS              | 1360 Energy Park Drive, St. Paul, MN 55108 |
|----------------------|--------------------------------------------|
| BUILDING AREA        | 30,100 SF                                  |
| NUMBER OF<br>STORIES | 3                                          |
| PARKING<br>STALLS    | 170 Stalls                                 |
| YEAR BUILT           | 1987                                       |
|                      |                                            |

# FLOOR PLANS



## FLOOR PLANS





### **CONTACTS**

#### **Sherri Rislov**

Property Manager & Leasing Agent (651) 999-5536 Direct srislov@wellingtonmgt.com

#### **Judy Olson**

Customer Service & Property Administrator (651) 999-5541 Direct (651) 999-5516 Customer Service jolson@wellingtonmgt.com