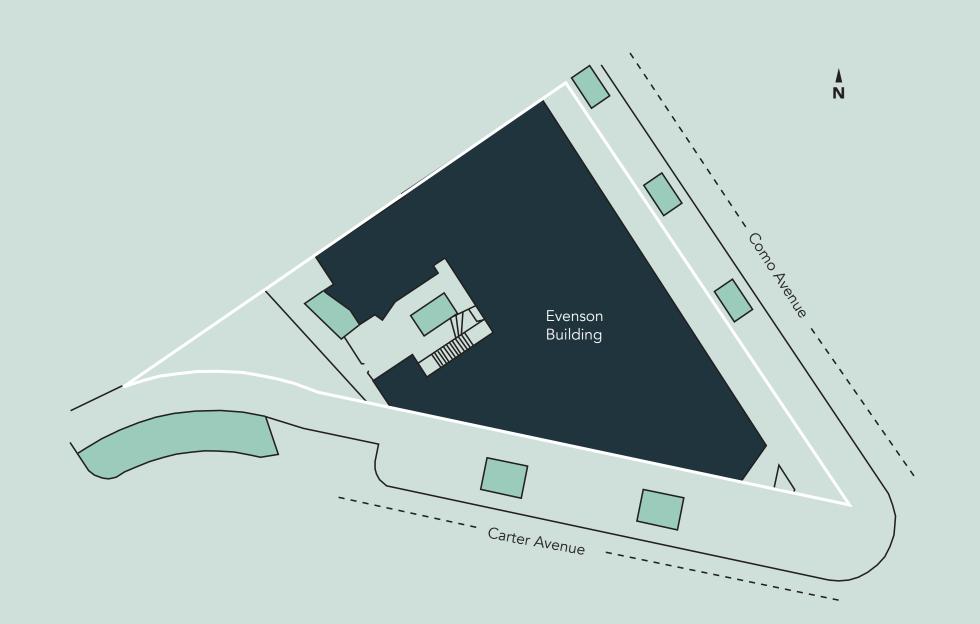

# Site Plan

#### **Hot Spots**

- 1. Evenson Building
- 2. Saint Paul Public Library
- 3. Colossal Cafe
- 4. Langford Park Recreation Center
- 5. Pho 79, Erberts and Gerberts, Lulu's Salsas
- 6. Urban Growler Brewing
- 7. Holiday Stationstores
- 8. Mim's Cafe
- 9. Bell Museum
- 10. MN State Fairgrounds
- 11. Nelson's Cheese & Deli
- 12. Como Park & Como Zoo
- 13. Allina Health & Urgent Care
- 14. Gabe's Bar and Kitchen