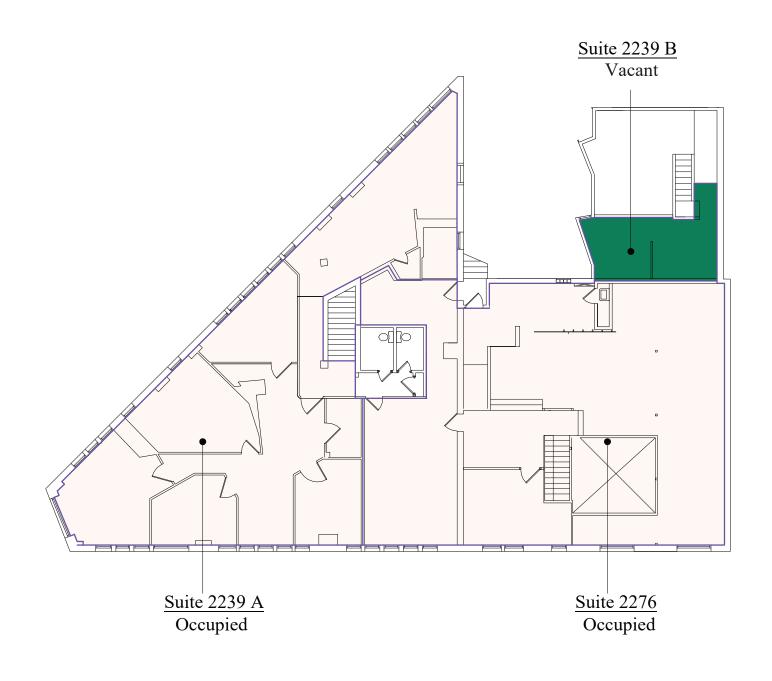

#### Floor Plan - Floor 2

- Building Common AreasAvailable Space
- Occupied Space