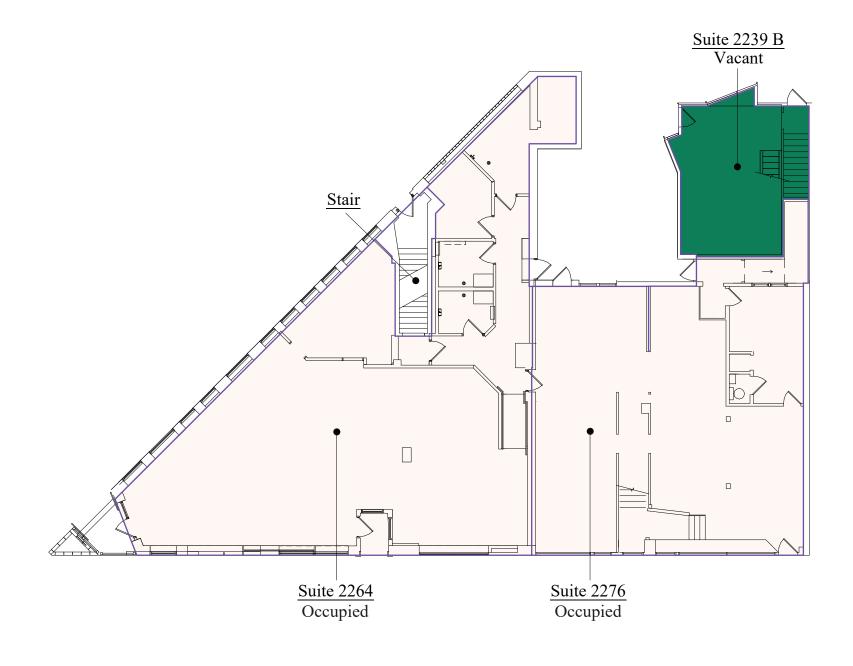

#### Floor Plan - Floor 1

- **Building Common Areas**
- Available Space
- Occupied Space