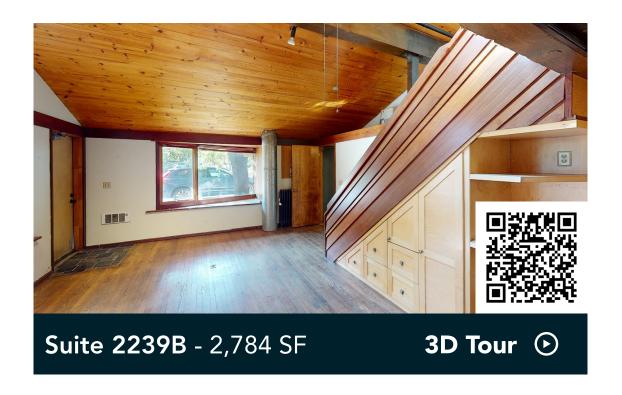

il and office building is home to neighborhood favorite Finnish Bistro, quirky gift store Boréal, the craft woodworking shop The Transformed Tree, and a second-floor law office.

Tenants and visitors enjoy the unique offerings of the area shops and the walkability of the adjacent residential neighborhood. The retail tenants have prospered due to the excellent visibility and curb appeal of this brick and stucco building in a neighborhood known for attracting eclectic local retailers.

#### **HIGHLIGHTS**

- Located in the beautiful Saint Anthony Park neighborhood
- Historic building constructed in 1914
- Prime visibility on Como and Carter Avenues
- Retail tenants include neighborhood favorites Finnish Bistro and Boréal
- Excellent access to public transportation

#### **Available Suite**



#### Floor Plan - Lower Level

- **Building Common Areas**
- Available Space
- Occupied Space



#### Floor Plan - Floor 1

- **Building Common Areas**
- Available Space
- Occupied Space



#### Floor Plan - Floor 2

- Building Common AreasAvailable Space
- Occupied Space



# Site Plan





#### **Hot Spots**

- 1. Evenson Building
- 2. Saint Paul Public Library
- 3. Colossal Cafe
- 4. Langford Park Recreation Center
- 5. Pho 79, Erberts and Gerberts, Lulu's Salsas
- 6. Urban Growler Brewing
- 7. Holiday Stationstores
- 8. Mim's Cafe
- 9. Bell Museum
- 10. MN State Fairgrounds
- 11. Nelson's Cheese & Deli
- 12. Como Park & Como Zoo
- 13. Allina Health & Urgent Care
- 14. Gabe's Bar and Kitchen



### **Evenson Building**

2264 Como Avenue 2239 Carter Avenue St. Paul, MN 55108



PROPERT