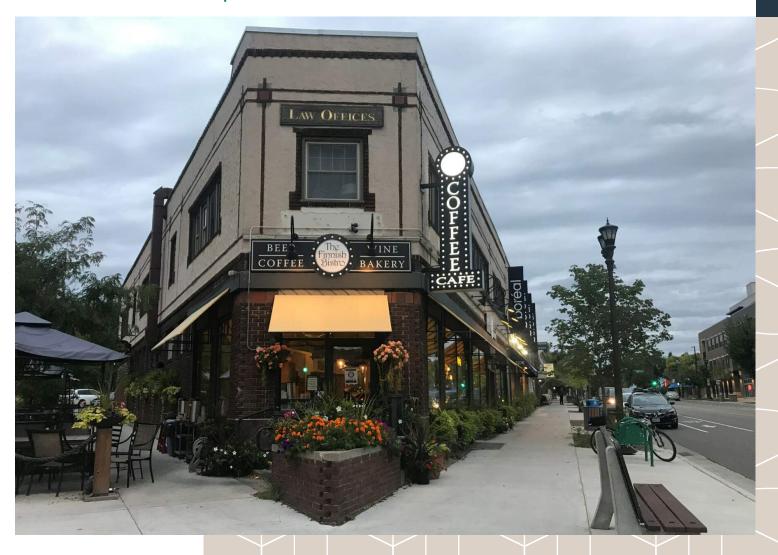

## A charming destination in St. Paul's Saint Anthony Park.

The historic Evenson Building is located on a busy, yet walkable intersection in the Saint Anthony Park neighborhood. The two-level retail and office building is home to neighborhood favorite Finnish Bistro, quirky gift store Boréal, the craft woodworking shop The Transformed Tree, and a second-floor law office.

Tenants and visitors enjoy the unique offerings of the area shops and the walkability of the adjacent residential neighborhood. The retail tenants have prospered due to the excellent visibility and curb appeal of this brick and stucco building in a neighborhood known for attracting eclectic local retailers.

#### **HIGHLIGHTS**

- Located in the beautiful Saint Anthony Park neighborhood
- Historic building constructed in 1914
- Prime visibility on Como and Carter Avenues
- Retail tenants include neighborhood favorites Finnish Bistro and Boréal
- Excellent access to public transportation