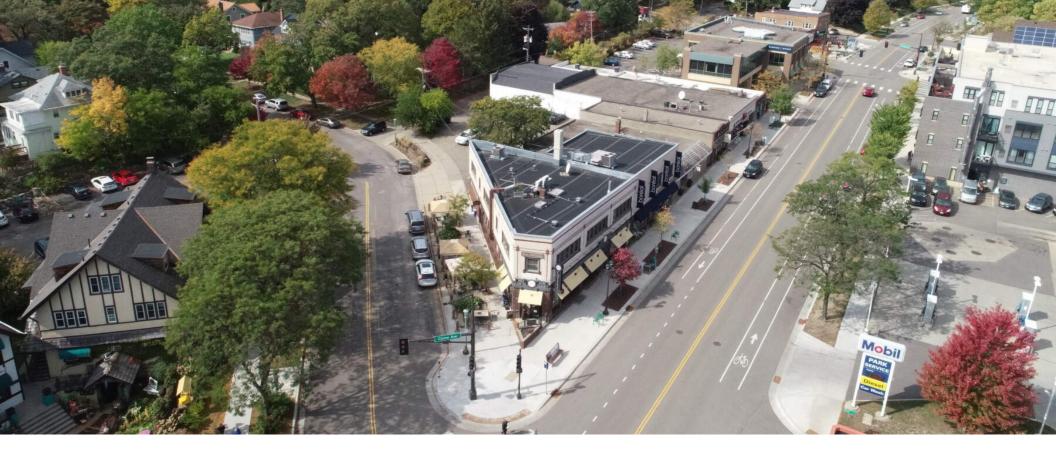

## A charming destination in St. Paul's Saint Anthony Park.

The historic Evenson Building is located on a busy, yet walkable intersection in the Saint Anthony Park neighborhood. The two-level retail and office building is home to neighborhood favorite Finnish Bistro, quirky gift store Boréal, the craft woodworking shop The Transformed Tree, and a second-floor law office.

Tenants and visitors enjoy the unique offerings of the area shops and the walkability of the adjacent residential neighborhood. The retail tenants have prospered due to the excellent visibility and curb appeal of this brick and stucco building in a neighborhood known for attracting eclectic local retailers.