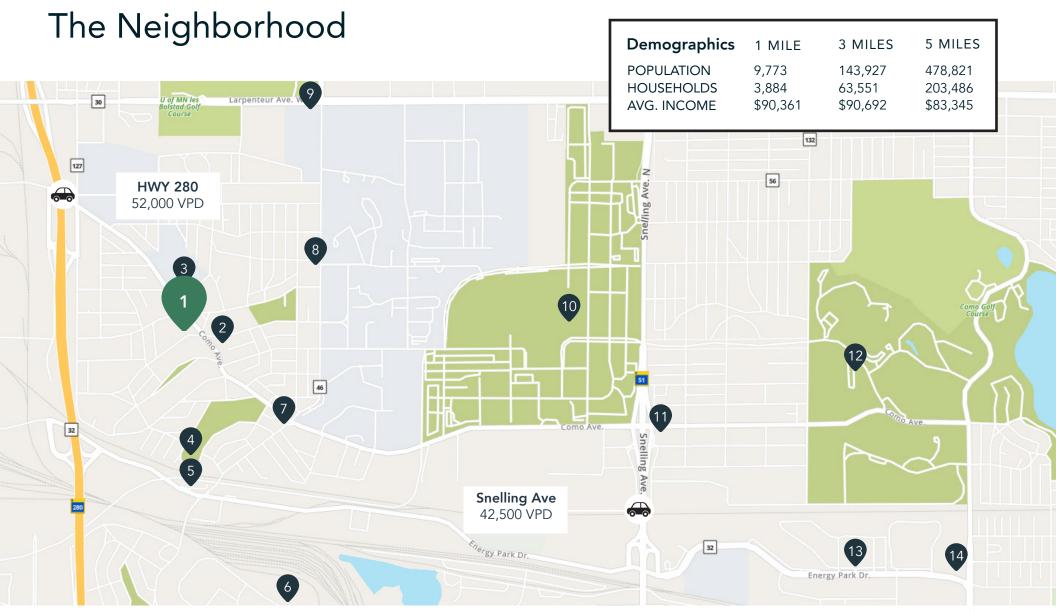

# Site Plan

#### **Hot Spots**

- 1. Evenson Building
- 2. Saint Paul Public Library
- 3. Colossal Cafe
- 4. Langford Park Recreation Center
- 5. Pho 79, Erberts and Gerberts, Lulu's Salsas
- 6. Urban Growler Brewing
- 7. Holiday Stationstores
- 8. Mim's Cafe
- 9. Bell Museum
- 10. MN State Fairgrounds
- 11. Nelson's Cheese & Deli
- 12. Como Park & Como Zoo
- 13. Allina Health & Urgent Care
- 14. Gabe's Bar and Kitchen