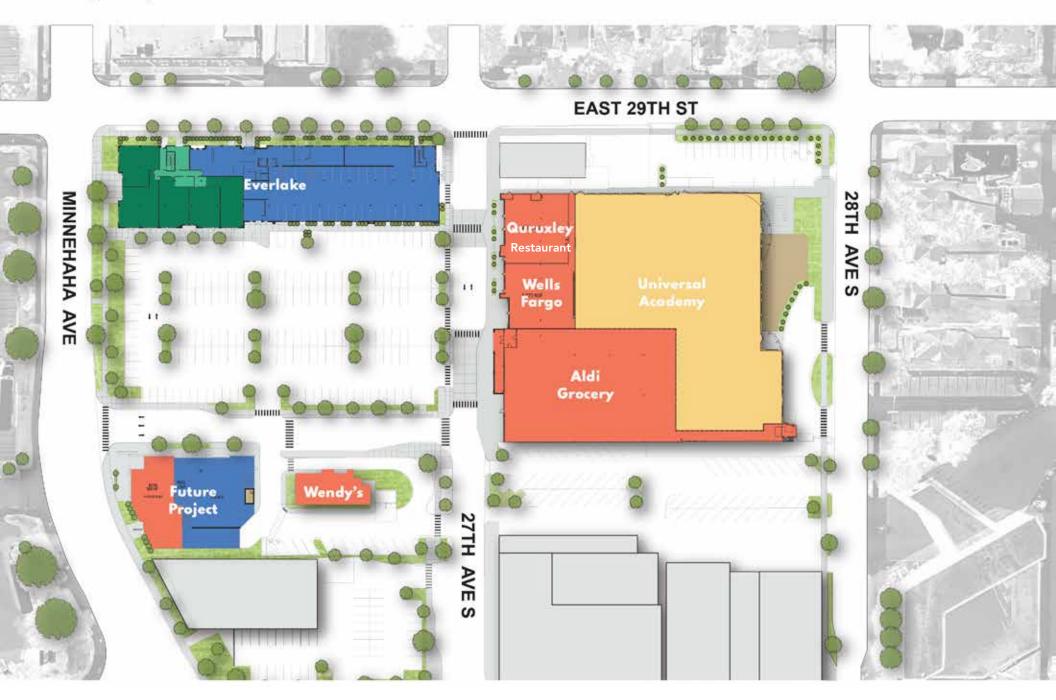

#### ALWAYS MINNEAPOLIS, EVERLAKE

Everlake is Longfellow's newest multifamily community, consisting of modern apartments, beautiful amenity spaces and first-floor neighborhood retail within a dynamic urban center. As Phase 3 of Wellington's transit-oriented Minnehaha Crossing development, Everlake adds 189 apartments and additional demisable retail to the six-acre former Rainbow Foods site that also includes an Aldi grocery store, Wells Fargo, Wendy's, a neighborhood restaurant and a K-8 charter school. A future phase will include a smaller residential project.

### **NEIGHBORHOOD CONTEXT**