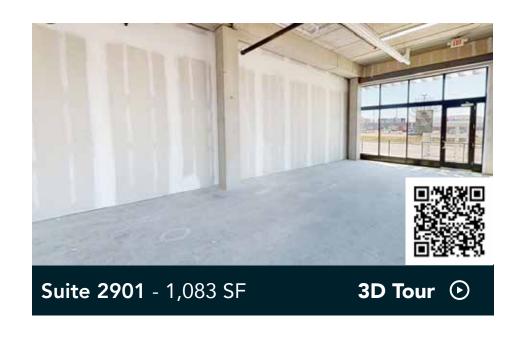

#### Space Available

Owner, Developer, Manager, Leasing

1,083 - 1,439 SF retail available

Surface parking, 4:1,000 SF

1 story retail, 5 stories residential

13'5" clear height

Longfellow Neighborhood

Opportunity

## **Available Suites**