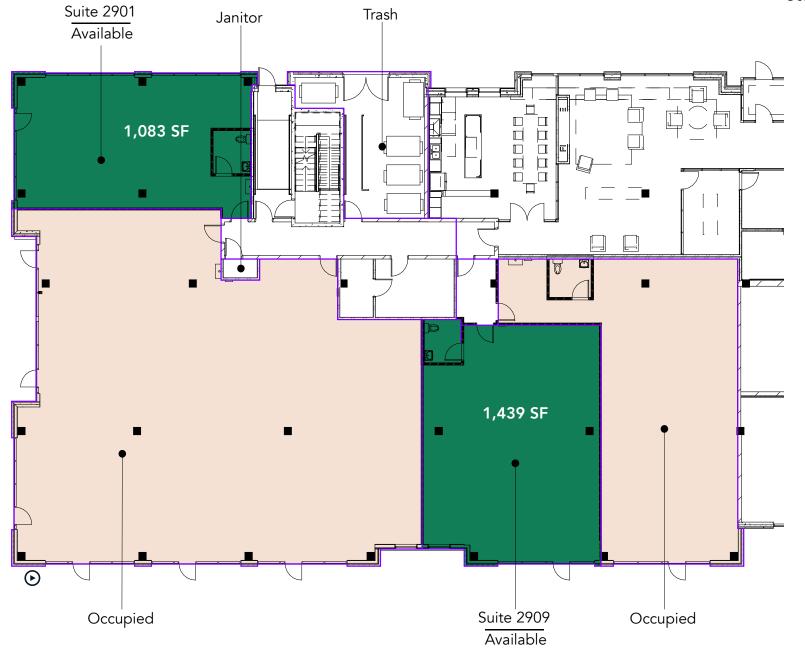

six-acre former Rainbow Foods site that also includes an Aldi grocery store, Wells Fargo, Wendy's, a neighborhood restaurant and a K-8 charter school. A future phase will include a smaller residential project.

#### **HIGHLIGHTS**

- 189-unit apartment community on upper five floors
- Walkability to Lake Street/Midtown station along Metro Transit's Blue Line light rail
- Immediately adjacent to Aldi, small-shop retail and a charter school
- Across the street, anchors Target and Cub Foods draw a large consumer base

#### Space Available

Owner, Developer, Manager, Leasing

1,083 - 1,439 SF retail available

Surface parking, 4:1,000 SF

1 story retail, 5 stories residential

13'5" clear height

Longfellow Neighborhood





Opportunity



## Floor Plan

Available Space
Common Areas
Occupied



## **Available Suites**





### **NEIGHBORHOOD CONTEXT**

#### **Hot Spots Demographics** 7. Schooner Tavern 1 MILE 3 MILES 5 MILES Everlake Retail Lake Street/Midtown LRT station 8. Albeiter Brewing 30,748 513,898 **POPULATION** 266,388 228,549 11,146 120,497 HOUSEHOLDS 9. Moon Palace Books South High School AVG. INCOME \$98,275 \$113,474 \$127,842 10. The Hub Bike Co-op Universal Academy Midtown Greenway 11. East Lake Library **Quruxley Restaurant** 12. Multifamily housing Midtown 1-94 Greenway 114.548 VPD Hiawatha Ave 42,397 VPD **D**urlington DOLLAR TRE 26th Avenue 4.150 VPD East Lake St MSP AIRPORT 12 us bank

### **Everlake Retail**

2901 - 2911 26th Avenue South Minneapolis, MN 55406

# PROPERTY MANAGER & LEASING AGENT

Justin Bryant

651-999-5548 jbryant@wellingtonmgt.com





S