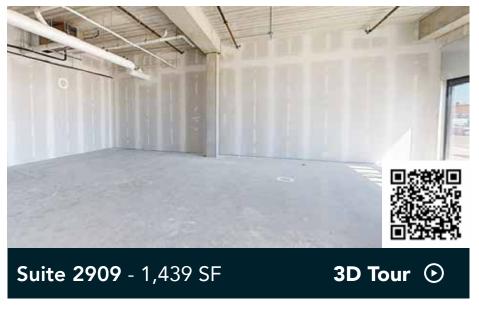

#### Space Available

Owner, Developer, Manager, Leasing

1,083 - 1,439 SF retail available

Surface parking, 4:1,000 SF

1 story retail, 5 stories residential

13'5" clear height

Longfellow Neighborhood

Opportunity

## **Available Suites**