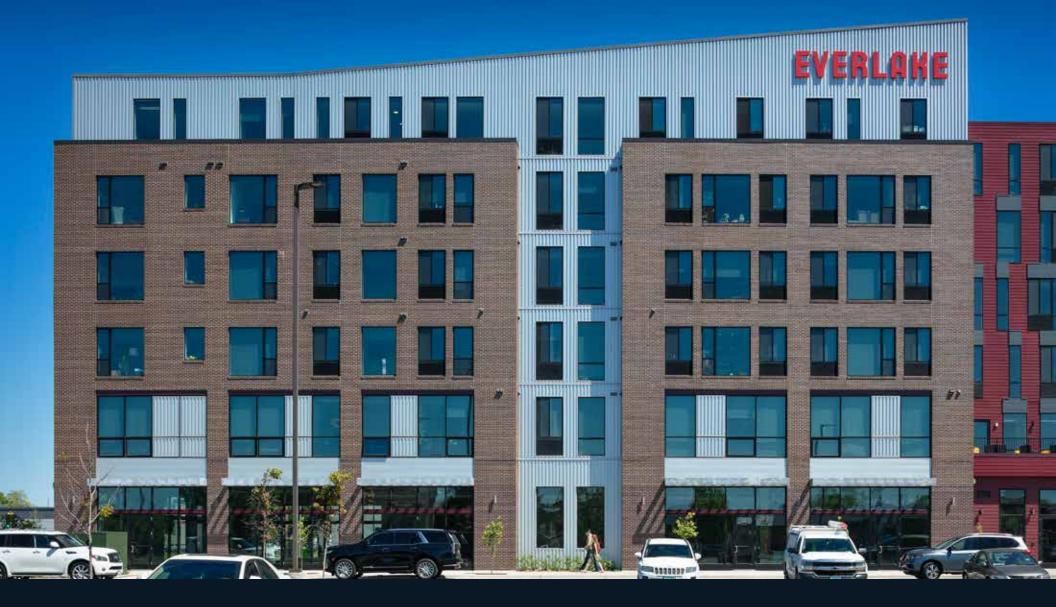

# EVERLAKE

#### ALWAYS MINNEAPOLIS, EVERLAKE

Everlake is Longfellow's newest multifamily community, consisting of modern apartments, beautiful amenity spaces and first-floor neighborhood retail within a dynamic urban center. As Phase 3 of Wellington's transit-oriented Minnehaha Crossing development, Everlake adds 189 apartments and additional demisable retail to the six-acre former Rainbow Foods site that also includes an Aldi grocery store, Wells Fargo, Wendy's, a neighborhood restaurant and a K-8 charter school. A future phase will include a smaller residential project.

#### **HIGHLIGHTS**

- 189-unit apartment community on upper five floors
- Walkability to Lake Street/Midtown station along Metro Transit's Blue Line light rail
- Immediately adjacent to Aldi, small-shop retail and a charter school
- Across the street, anchors Target and Cub Foods draw a large consumer base