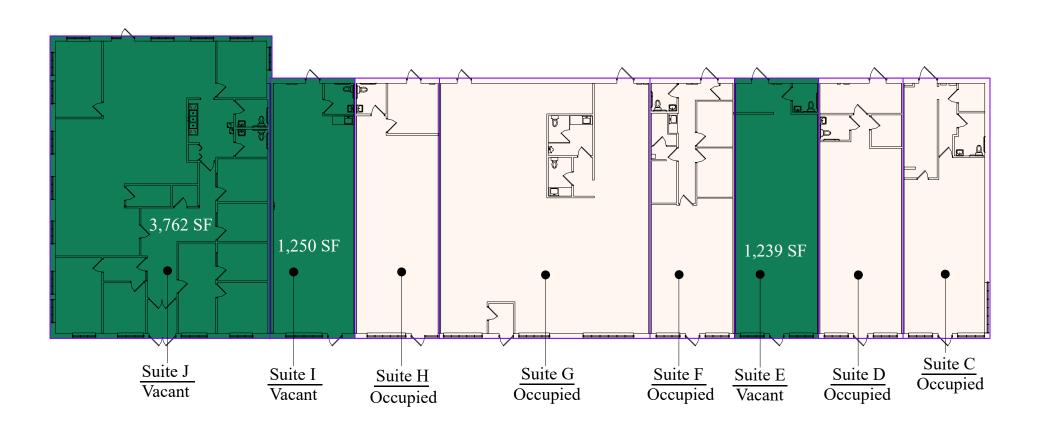

### Space Available

Owner, Manager, Leasing

14,500 SF, 6,250 SF available

South Metro

# Floor Plans

- **Building Common Areas**
- Available Space
- Occupied Space