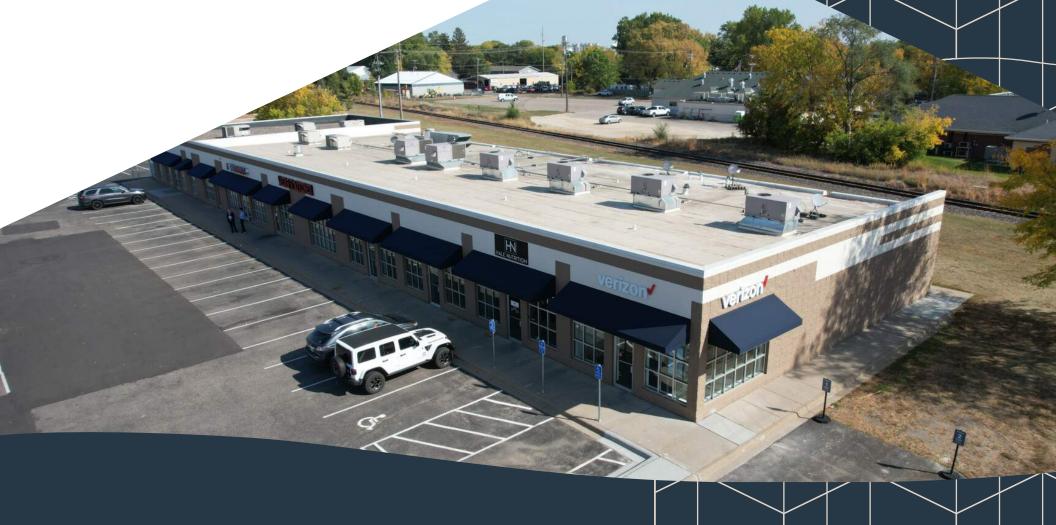

### Discover Your Next Business Hub in the Heart of Downtown Farmington!

Situated right off Highway 50/Elm St, our retail spaces offer unparalleled accessibility for both foot and vehicular traffic. This bustling area is the perfect canvas for your business to thrive!

Join the ranks of esteemed neighbors including Great Oaks Academy, Kwik Trip, El Charro Mexican, and Celts Pub. Your business will be in the heart of a dynamic community with a strong customer base. Experience the charm of downtown Farmington, where a blend of historic ambiance meets modern convenience. This is more than a location; it's an experience!

#### **HIGHLIGHTS**

- Located in the heart of downtown Farmington, offering a prime and central business location
- Positioned in a thriving area, benefitting from ongoing residential developments
- Historic charm with modern convenience