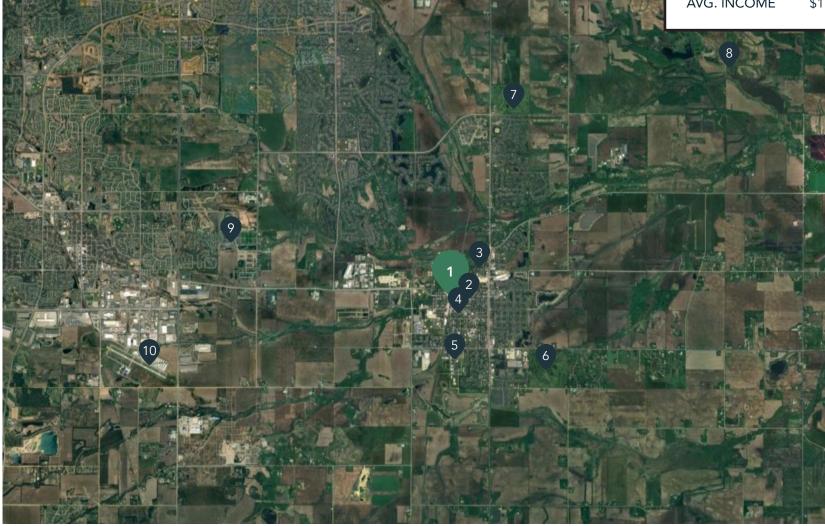

# The Neighborhood

## **Hot Spots**

- 1. Farmington 115
- 2. Kwik Trip
- 3. Dairy Queen
- 4. Dakota County Library: Farmington
- 5. Dakota County Fairgrounds

- 6. Fountain Valley Golf Club
- 7. Southern Hills Golf Course
- 8. Whitetail Woods Park Skiing
- 9. Farmington High School
- 10. Airlake Airport