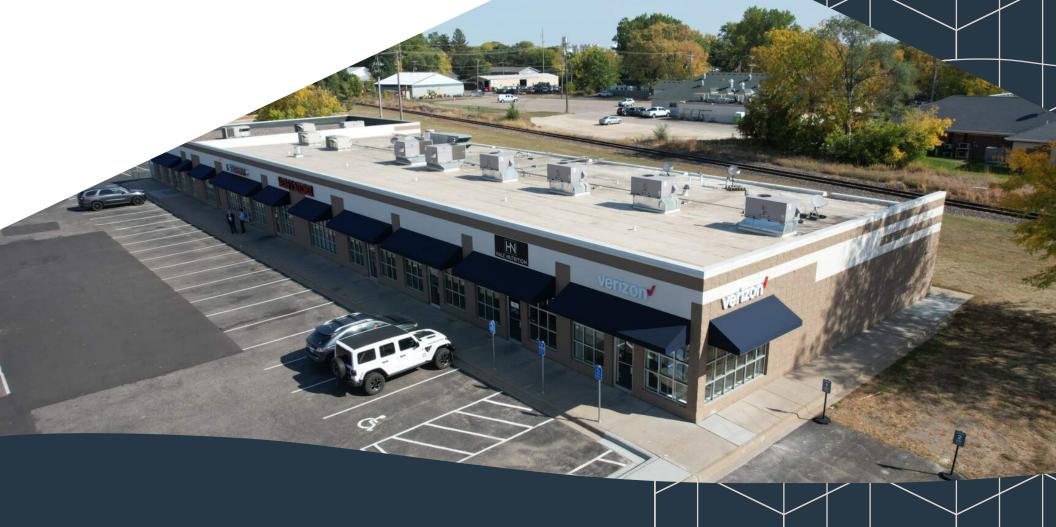

### Discover Your Next Business Hub in the Heart of Downtown Farmington!

Situated right off Highway 50/Elm St, our retail spaces offer unparalleled accessibility for both foot and vehicular traffic. This bustling area is the perfect canvas for your business to thrive!

### Space Available

Owner, Manager, Leasing

14,500 SF; 6,251 SF available

South Metro