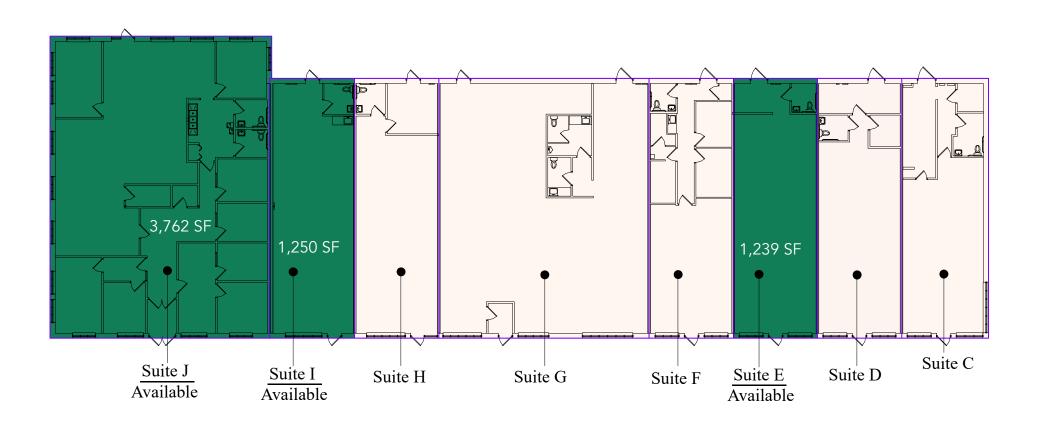

ets modern convenience. This is more than a location; it's an experience!

From cozy boutiques to expansive showrooms, our suites cater to a wide array of businesses. Whether you're starting anew or expanding your brand, we have the perfect space for you. Seize this opportunity to be a part of Farmington's thriving commercial landscape. Contact us now to schedule a viewing and secure your space!

### Space Available

Owner, Manager, Leasing

14,500 SF; 6,251 SF available

South Metro

#### **HIGHLIGHTS**

- Located in the heart of downtown Farmington, offering a prime and central business location
- Positioned in a thriving area, benefitting from ongoing residential developments
- Historic charm with modern convenience

## Floor Plans

Building Common AreasAvailable Space

Occupied Space



### The Neighborhood **Demographics** 5 MILES 3 MILES 1 MILE 23,617 **POPULATION** 6,351 53,199 2,271 7,899 18,036 **HOUSEHOLDS** \$125,992 \$132,723 AVG. INCOME \$92,056 64 Hwy 3 12,703 VPD 66 66 50 23 **New Residential Developments** Hwy 50 16,275 VPD 11. Denmark Trail (40 townhomes) Ash St. 6 family homes)

### **Hot Spots**

- 1. Farmington 115
- Kwik Trip
- Dairy Queen
- Dakota County Library
- Dakota County Fairgrounds
- Fountain Valley Golf Club
- Southern Hills Golf Course
- Whitetail Woods Park Skiing
- Farmington High School
- 10. Airlake Airport

# (Approved or Currently Under Construction)

- 12. Fairhill Estates at North Creek (90 single
- 13. Meadowview Preserve (134 single family homes)
- 14. Sapphire Lake (131 single family homes)
- 15. The Emery Apartments (74 market-rat