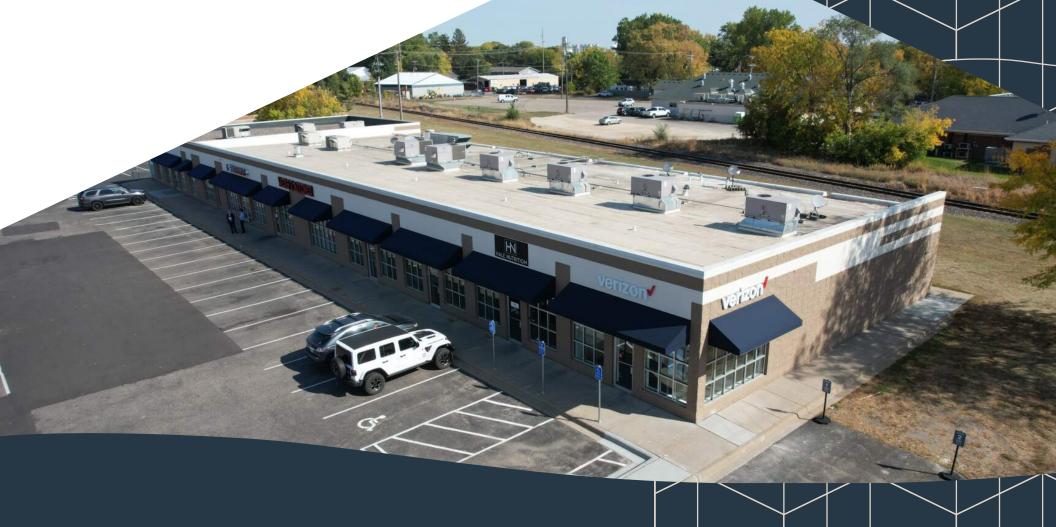

### Discover Your Next Business Hub in the Heart of Downtown Farmington!

Situated right off Highway 50/Elm St, our retail spaces offer unparalleled accessibility for both foot and vehicular traffic. This bustling area is the perfect canvas for your business to thrive!

Join the ranks of esteemed neighbors including Great Oaks Academy, Kwik Trip, El Charro Mexican, and Celts Pub. Your business will be in the heart of a dynamic community with a strong customer base. Experience the charm of downtown Farmington, where a blend of historic ambiance meets modern convenience. This is more than a location; it's an experience!

### Space Available

Owner, Manager, Leasing

14,500 SF; 5,012 SF available

South Metro

#### **HIGHLIGHTS**

- Located in the heart of downtown Farmington, offering a prime and central business location
- Positioned in a thriving area, benefitting from ongoing residential developments
- Historic charm with modern convenience