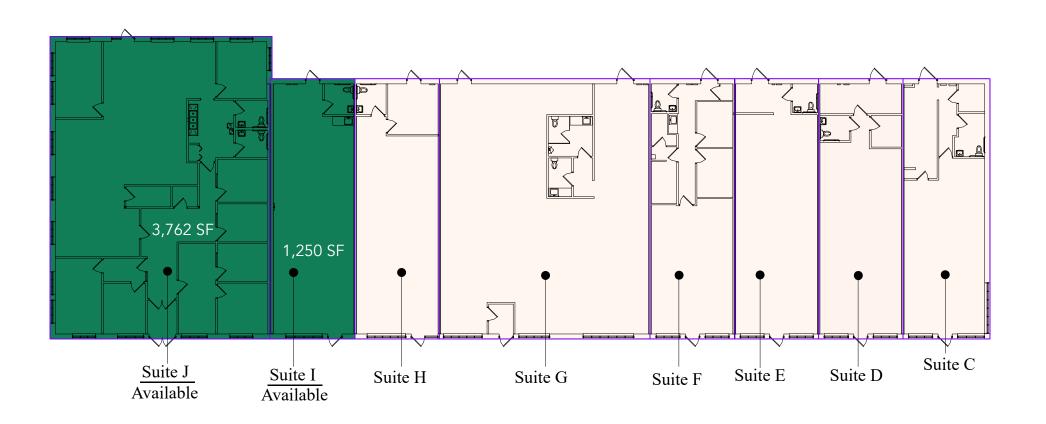

# Floor Plans

- Building Common Areas
- Available Space
- Occupied Space

### Space Available

Owner, Manager, Leasing

14,500 SF; 5,012 SF available

South Metro