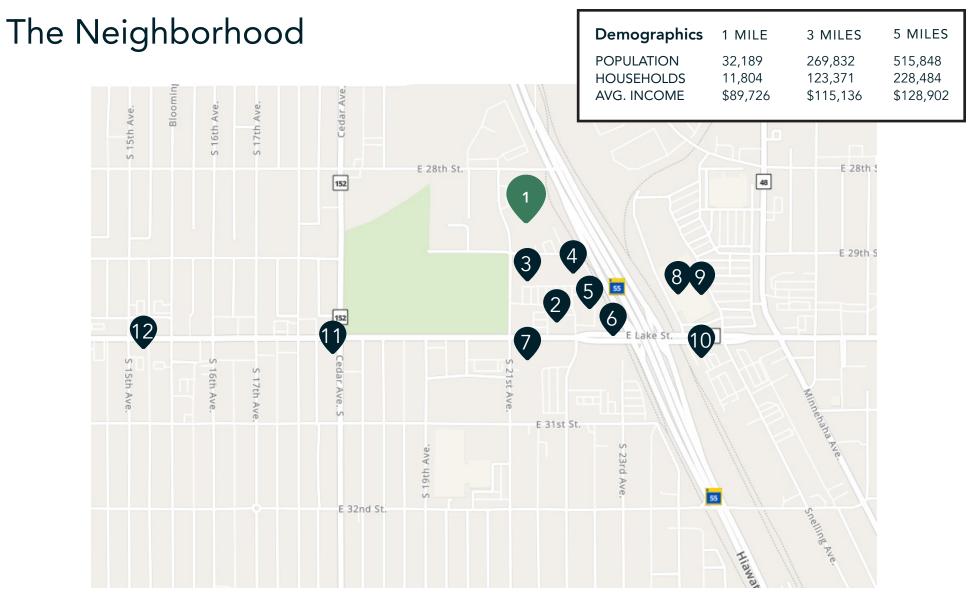

### Hot Spots

- 1. Greenway Office Building
- 2. Hi-Lake Shopping Center
- 3. Citi Trends
- 4. Chicago Furniture

- 5. Sumo Grill & Buffet
- 6. Lake Street Midtown Light Rail Station
- 7. YWCA Minneapolis, MN
- 8. Target

- 9. CVS Pharmacy
- 10. Raising Cane's Chicken Fingers

Ν

- 11. Taqueria El Primo
- 12. Тасо Тахі