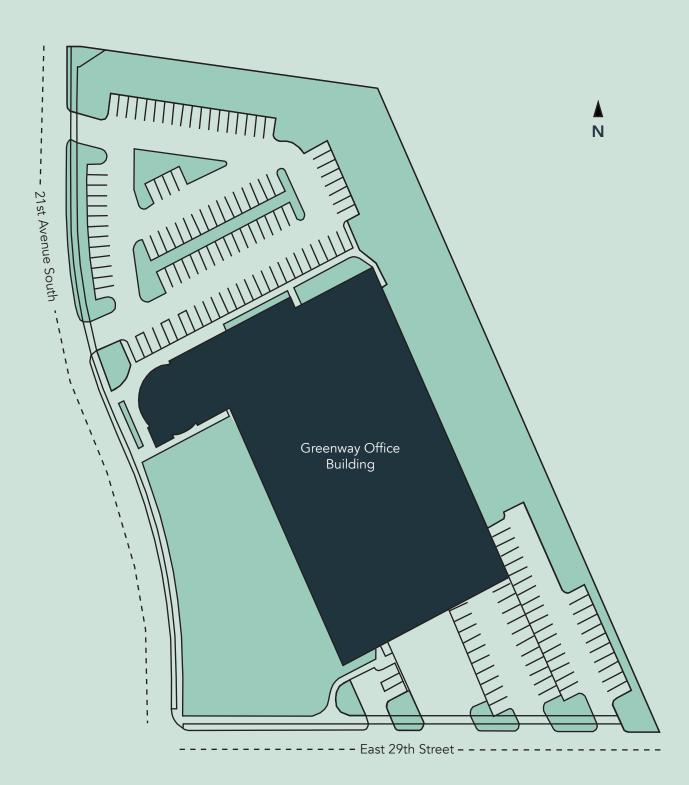

# Site Plan

### Hot Spots

- 1. Greenway Office Building
- 2. Hi-Lake Shopping Center
- 3. Citi Trends
- 4. Chicago Furniture

- 5. Sumo Grill & Buffet
- 6. Lake Street Midtown Light Rail Station
- 7. YWCA Minneapolis, MN
- 8. Target

- 9. CVS Pharmacy
- 10. Raising Cane's Chicken Fingers

Ν

- 11. Taqueria El Primo
- 12. Тасо Тахі