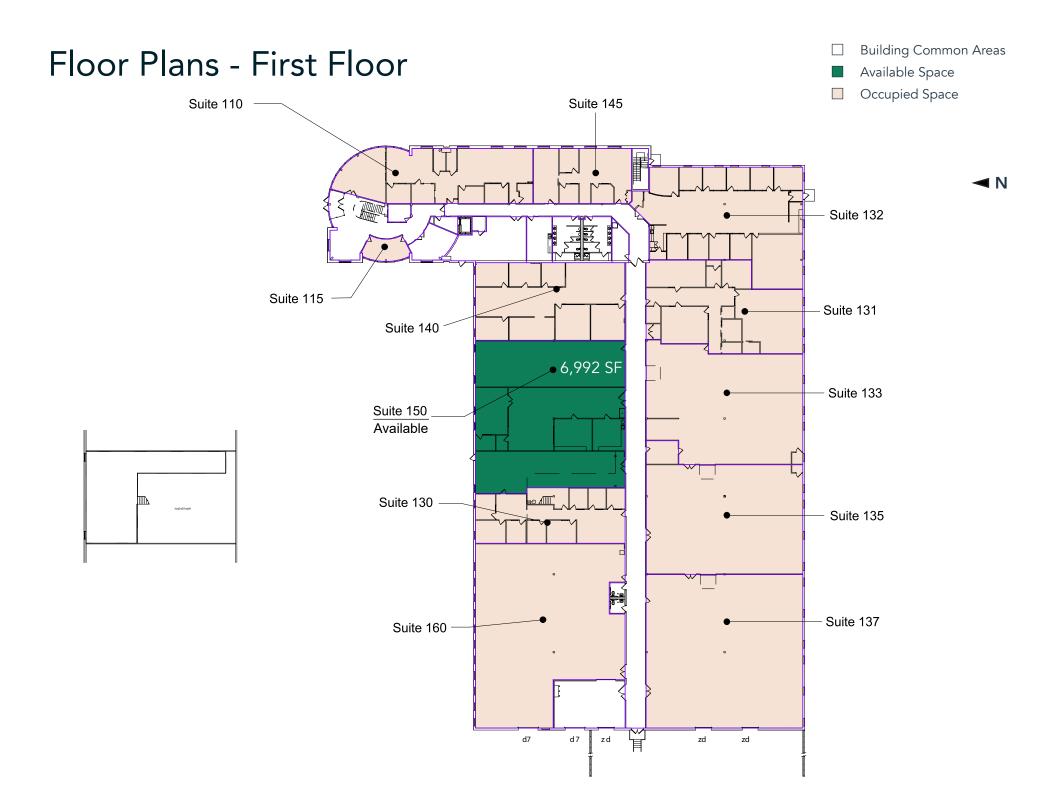

## **Available Suites**

#### Space Available

Owner, Manager, Leasing

60,000 SF total ; 6,992 SF available

151 surface stalls, 2.5 : 1,000 SF

Three-story office building

Built in 1999