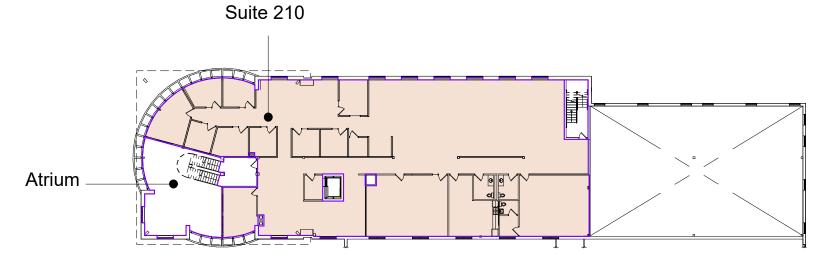

ully manage the property. Greenway is home to non-profits working toward an energy-efficient and carbon-neutral future, including Peace Coffee, Headwaters Foundation, Goodwill Industries and Climate Generation.

### HIGHLIGHTS

- Geothermal HVAC system to reduce energy consumption
- 80kW solar array to reduce electrical consumption
- Green roof with maintained apiary

- Natural prairie grass lawn to enhance rainwater retention
- A block from Blue Line LRT & bus stops
- Adjacent to the Midtown Greenway bike trail
- ENERGY STAR certified

#### Space Available

Owner, Manager, Leasing

60,000 SF total ; 6,992 SF available

151 surface stalls, 2.5 : 1,000 SF

Three-story office building

Built in 1999

#### Phillips Neighborhood



## **Available Suites**





## Floor Plans - Second Floor





## Floor Plans - Third Floor



**–** N

# Site Plan





### Hot Spots

- 1. Greenway Office Building
- 2. Hi-Lake Shopping Center
- 3. Citi Trends
- 4. Chicago Furniture

- 5. Sumo Grill & Buffet
- 6. Lake Street Midtown Light Rail Station
- 7. YWCA Minneapolis, MN
- 8. Target

- 9. CVS Pharmacy
- 10. Raising Cane's Chicken Fingers

Ν

- 11. Taqueria El Primo
- 12. Тасо Тахі

# **Greenway Office Building**

2801 21st Avenue South Minneapolis, MN 55407



Tour the Greenway rooftop garden!



Tour the Greenway common area!

Main (651) 292-9844 Fax (651) 292-0072 wellingtonmgt.com



PROPERTY MANAGER LEASING AGENT Vicki Karr

651-999-5537 vkarr@wellingtonmgt.com



St. Paul-based Wellington Management, Inc. owns, manages and develops commercial and residential properties throughout the Tw