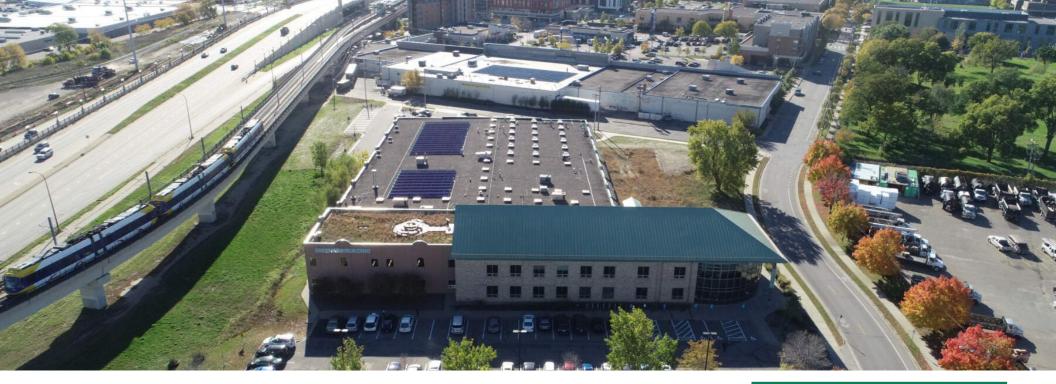

# **Greenway Office Building**

6,992 SF industrial space for lease!

2801 21st Avenue South Minneapolis, MN 55407

Vicki Karr 651-999-5537 vkarr@wellingtonmgt.com

#### The social activism-inspired building that led LEED.

Built by the Green Institute in 1999, the Greenway Office Building just north of Hi-Lake Shopping Center epitomizes environmental mindfulness through design and location. The project was inspired by neighborhood activism, beating out a proposed garbage burning power plant slated for development in this diverse, economically disadvantaged neighborhood. Riding the wave of that activism, Greenway was one of the first properties designed to maintain groundwater on-site and to implement practices that laid the groundwork for LEED certification.

### HIGHLIGHTS

- Geothermal HVAC system to reduce energy consumption
- 80kW solar array to reduce electrical consumption
- Green roof with maintained apiary

- Natural prairie grass lawn to enhance rainwater retention
- A block from Blue Line LRT & bus stops
- Adjacent to the Midtown Greenway bike trail
- ENERGY STAR certified

#### Space Available

Owner, Manager, Leasing

60,000 SF total ; 6,992 SF available

151 surface stalls, 2.5 : 1,000 SF

Three-story office building

Built in 1999