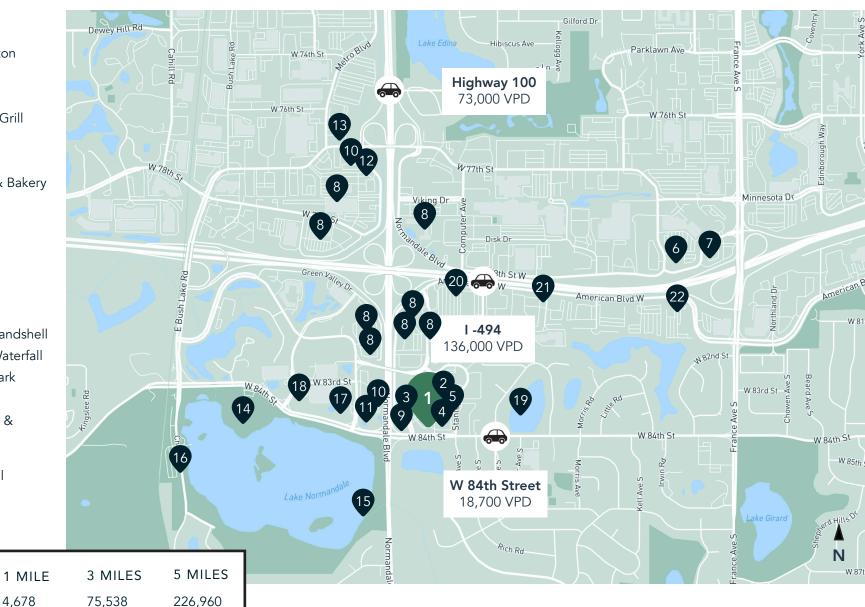

# The Neighborhood

### **Hot Spots**

- Highland Bloomington
- Lifetime Fitness
- CW's Bar and Grill
- Pancheros Mexican Grill
- Green Goods
- Trader Joe's
- Perkins Restaurant & Bakery
- Hotels
- Holiday Gas Station
- 10. Dairy Queen
- 11. Caribou Coffee
- 12. TGI Fridays
- 13. Starbucks
- 14. Normandale Lake Bandshell
- 15. Normandale Lake Waterfall
- 16. Normandale Lake Park
- 17. Cafe Fusion
- 18. Kincaid's Fish, Chop & Steakhouse
- 19. Paulys Pond Park
- 20. El Loro Mexican Grill

**Demographics** 

4.678

2,105

\$100,220

33,541

\$105,481

97,209

\$107,567

**POPULATION** 

**HOUSEHOLDS** 

AVG. INCOME

- 21. Olive Garden
- 22. Denny's

St. Paul-based Wellington Management, Inc. owns, manages and develops commercial and residential properties throughout the Twin Cities metro area. We work to make long-term community impact through careful district planning and neighborhood relationships.