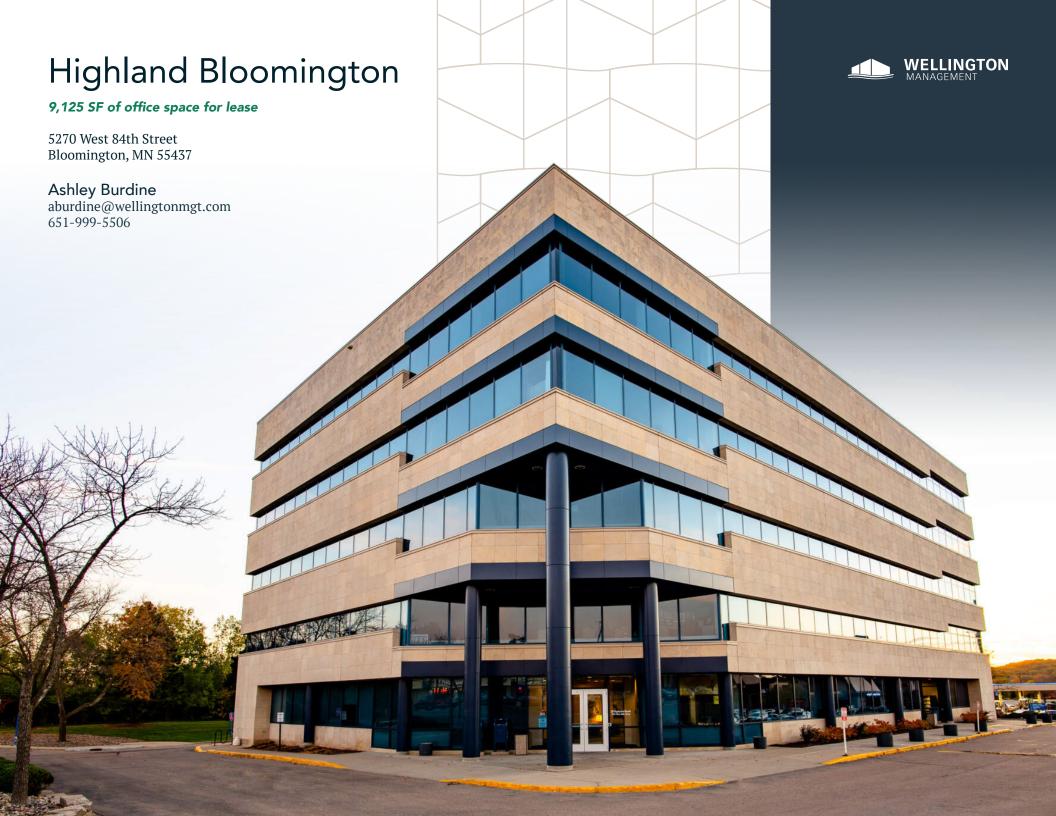

## Office where commercial activity meets natural beauty.

Tenants of Highland Bloomington enjoy a high-quality, locally owned and managed office building with the convenience of great retail activity and a serene parkland environment nearby. Ideally located in the southeast quadrant of the 494 and 100 interchange within 10 minutes of Downtown Minneapolis, the five-story limestone building towers above the adjacent commercial and residential uses for excellent views of Normandale Lake. Bluetinted seamless ribbon windows allow for abundant natural light, and walking paths, restaurants, nearby nature preserves and the Lifetime Fitness across the parking lot provide employees with countless recreation options.

#### **HIGHLIGHTS**

- Limestone building with blue-tinted seamless ribbon windows for ample natural light and views of Normandale Lake
- Adjacent to restaurants, shopping, hotels, Lifetime Fitness, multiple parks and other amenities
- Walkable to CW's Bar and Grill, Pancheros Mexican Grill, Jimmy John's and other sit-down and fast-casual options
- Major tenants include: Highland Bank, Shapiro Medical Group and Summit Mortgage Corporation