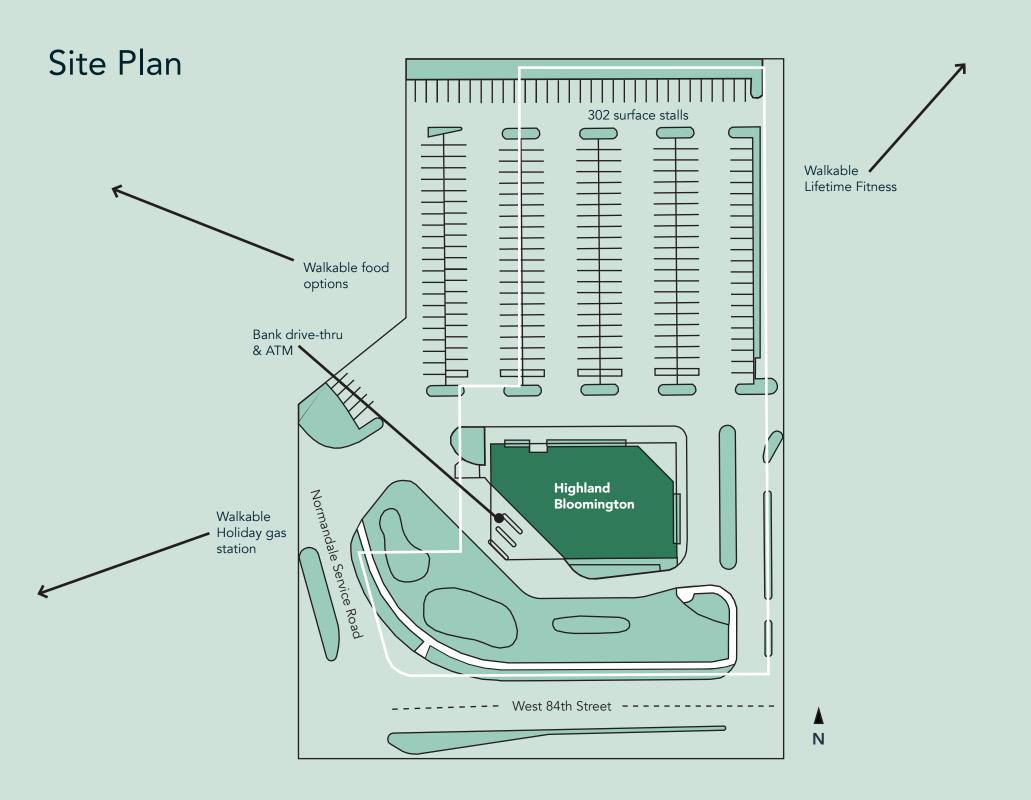

#### Space Available

Owner, Manager, Leasing

55,000 SF; 9,125 SF available

302 surface stalls, 5.6 : 1,000 SF

5-story office building

Built in 1986

8'6" to 10' clear height

Southwest Metro

#### **HIGHLIGHTS**

- Limestone building with blue-tinted seamless ribbon windows for ample natural light and views of Normandale Lake
- Adjacent to restaurants, shopping, hotels, Lifetime Fitness, multiple parks and other amenities
- Walkable to CW's Bar and Grill, Pancheros Mexican Grill, Jimmy John's and other sit-down and fast-casual options
- Major tenants include: Highland Bank, Shapiro Medical Group and Summit Mortgage Corporation