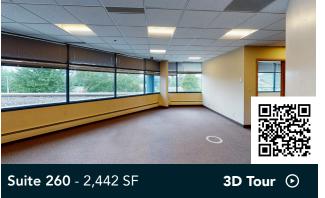

, nearby nature preserves and the Lifetime Fitness across the parking lot provide employees with countless recreation options.

#### Space Available

Owner, Manager, Leasing

55,000 SF; 9,125 SF available

302 surface stalls, 5.6 : 1,000 SF

5-story office building

Built in 1986

8'6" to 10' clear height

Southwest Metro



#### **HIGHLIGHTS**

- Limestone building with blue-tinted seamless ribbon windows for ample natural light and views of Normandale Lake
- Adjacent to restaurants, shopping, hotels, Lifetime Fitness, multiple parks and other amenities
- Walkable to CW's Bar and Grill, Pancheros Mexican Grill, Jimmy John's and other sit-down and fast-casual options
- Major tenants include: Highland Bank, Shapiro Medical Group and Summit Mortgage Corporation

## **Available Suites**









## Floor Plans





Building Common Areas

Available Space

Occupied Space

N



# The Neighborhood

### **Hot Spots**

- Highland Bloomington
- Lifetime Fitness
- CW's Bar and Grill
- Pancheros Mexican Grill
- Green Goods
- Trader Joe's
- Perkins Restaurant & Bakery
- Hotels
- Holiday Gas Station
- 10. Dairy Queen
- 11. Caribou Coffee
- 12. TGI Fridays
- 13. Starbucks
- 14. Normandale Lake Bandshell
- 15. Normandale Lake Waterfall
- 16. Normandale Lake Park
- 17. Cafe Fusion
- 18. Kincaid's Fish, Chop & Steakhouse
- 19. Paulys Pond Park
- 20. El Loro Mexican Grill

**Demographics** 

4.678

2,105

\$100,220

33,541

\$105,481

97,209

\$107,567

**POPULATION** 

**HOUSEHOLDS** 

AVG. INCOME

- 21. Olive Garden
- 22. Denny's







St. Paul-based Wellington Management, Inc. owns, manag