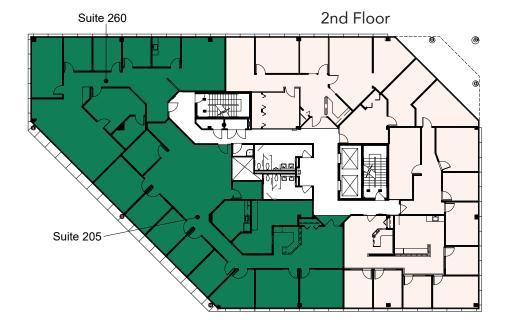

erves and the Lifetime Fitness across the parking lot provide employees with countless recreation options.

#### Space Available

Owner, Manager, Leasing

55,000 SF; 9,125 SF available

302 surface stalls, 5.6 : 1,000 SF

5-story office building

Built in 1986

8'6" to 10' clear height

Southwest Metro



#### **HIGHLIGHTS**

- Limestone building with blue-tinted seamless ribbon windows for ample natural light and views of Normandale Lake
- Adjacent to restaurants, shopping, hotels, Lifetime Fitness, multiple parks and other amenities
- Walkable to CW's Bar and Grill, Pancheros Mexican Grill, Jimmy John's and other sit-down and fast-casual options
- Major tenants include: Highland Bank, Shapiro Medical Group and Summit Mortgage Corporation

## **Available Suites**









## Floor Plans





Building Common Areas

Available Space

Occupied Space

N



# The Neighborhood

### **Hot Spots**

- Highland Bloomington
- Lifetime Fitness
- CW's Bar and Grill
- Pancheros Mexican Grill
- Green Goods
- Trader Joe's
- Perkins Restaurant & Bakery
- Hotels
- Holiday Gas Station
- 10. Dairy Queen
- 11. Caribou Coffee
- 12. TGI Fridays
- 13. Starbucks
- 14. Normandale Lake Bandshell
- 15. Normandale Lake Waterfall
- 16. Normandale Lake Park
- 17. Cafe Fusion
- 18. Kincaid's Fish, Chop & Steakhouse
- 19. Paulys Pond Park
- 20. El Loro Mexican Grill

**Demographics** 

4.678

2,105

\$100,220

33,541

\$105,481

97,209

\$107,567

**POPULATION** 

**HOUSEHOLDS** 

AVG. INCOME

- 21. Olive Garden
- 22. Denny's







St. Paul-based Wellington Management, Inc. owns, manages and develops comm