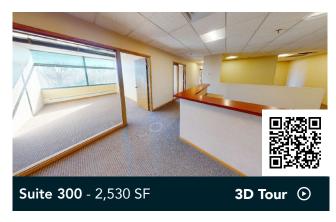

nearby nature preserves and the Lifetime Fitness across the parking lot provide employees with countless recreation options.

#### Space Available

Owner, Manager, Leasing

55,000 SF; 9,125 SF available

302 surface stalls, 5.6 : 1,000 SF

5-story office building

Built in 1986

8'6" to 10' clear height

Southwest Metro



#### **HIGHLIGHTS**

- Limestone building with blue-tinted seamless ribbon windows for ample natural light and views of Normandale Lake
- Adjacent to restaurants, shopping, hotels, Lifetime Fitness, multiple parks and other amenities
- Walkable to CW's Bar and Grill, Pancheros Mexican Grill, Jimmy John's and other sit-down and fast-casual options
- Major tenants include: Highland Bank, Shapiro Medical Group and Summit Mortgage Corporation

## **Available Suites**









## Floor Plans





Building Common Areas

Available Space

Occupied Space

N



# The Neighborhood

### **Hot Spots**

- Highland Bloomington
- Lifetime Fitness
- CW's Bar and Grill
- Pancheros Mexican Grill
- Green Goods
- Trader Joe's
- Perkins Restaurant & Bakery
- Hotels
- Holiday Gas Station
- 10. Dairy Queen
- 11. Caribou Coffee
- 12. TGI Fridays
- 13. Starbucks
- 14. Normandale Lake Bandshell
- 15. Normandale Lake Waterfall
- 16. Normandale Lake Park
- 17. Cafe Fusion
- 18. Kincaid's Fish, Chop & Steakhouse
- 19. Paulys Pond Park
- 20. El Loro Mexican Grill

**Demographics** 

4.678

2,105

\$100,220

33,541

\$105,481

97,209

\$107,567

**POPULATION** 

**HOUSEHOLDS** 

AVG. INCOME

- 21. Olive Garden
- 22. Denny's







St. Paul-based Wellington Management, Inc. owns, manages