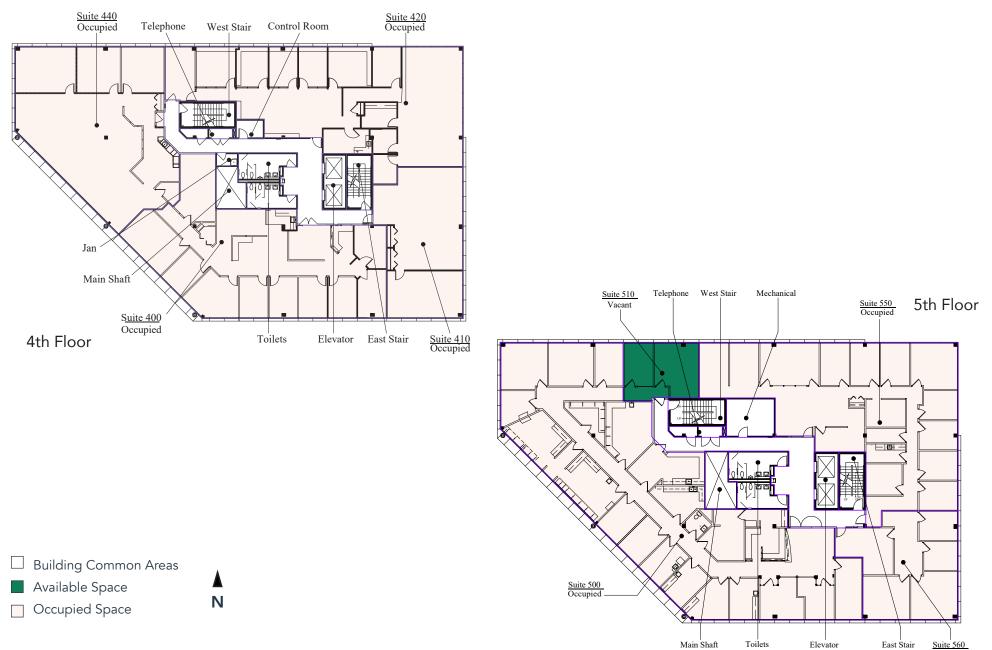

### **Available Suites**

Suite 260 - 2,442 SF

Suite 250 - 534 SF

Available 8/1/24!

Suite 510 - 539 SF

3D Tour 🕑

## Floor Plans

Suite 560 Occupied