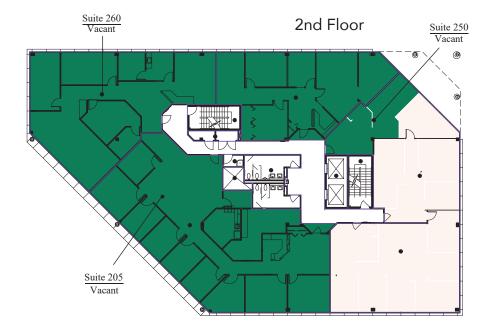

### **Available Suites**

Suite 260 - 2,442 SF

Suite 250 - 534 SF

Available 8/1/24!

Suite 510 - 539 SF

3D Tour 🕑