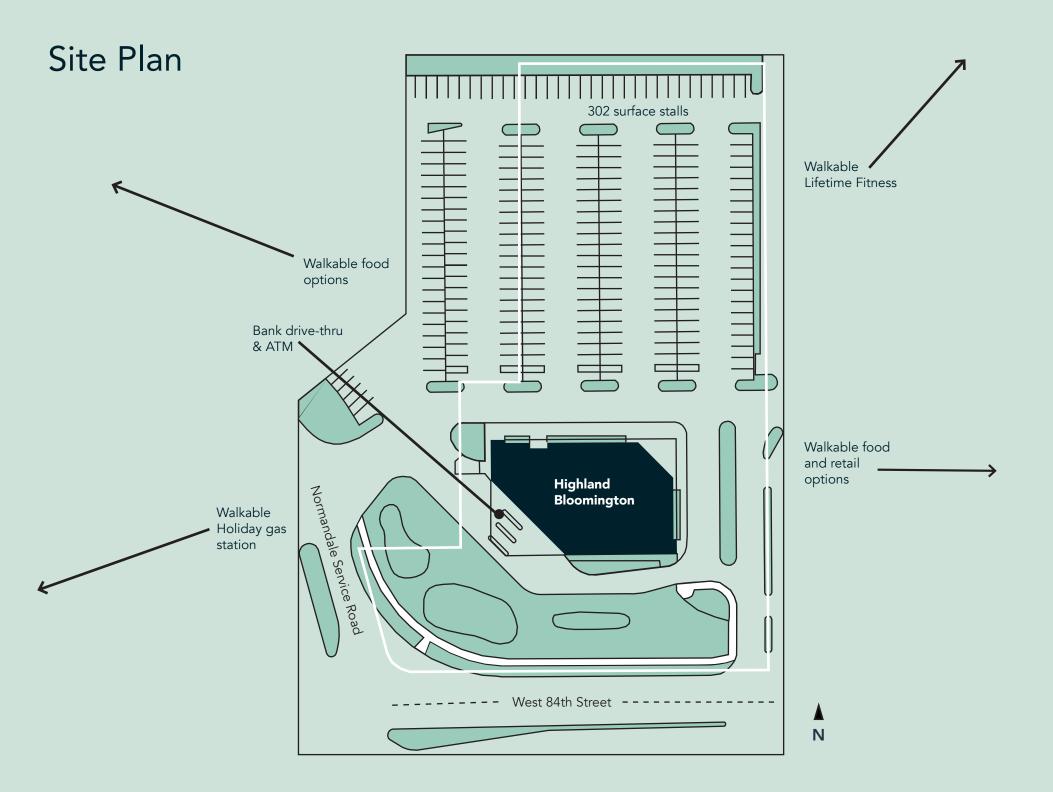

### Office where commercial activity meets natural beauty.

Tenants of Highland Bloomington enjoy a high-quality, locally owned and managed office building with the convenience of great retail activity and a serene parkland environment nearby. Ideally located in the southeast quadrant of the 494 and 100 interchange within 10 minutes of Downtown Minneapolis, the five-story limestone building towers above the adjacent commercial and residential uses for excellent views of Normandale Lake. Blue-tinted seamless ribbon windows allow for abundant natural light, and walking paths, restaurants, nearby nature preserves and the Lifetime Fitness across the parking lot provide employees with countless recreation options.

### HIGHLIGHTS

- Limestone building with bluetinted seamless ribbon windows for ample natural light and views of Normandale Lake
- Adjacent to restaurants, shopping, hotels, Lifetime Fitness, multiple parks and other amenities
- Walkable to Full Tilt Tavern, Pancheros Mexican Grill, Jimmy John's and other sit-down and fastcasual options
- Major tenants include: Highland Bank, Shapiro Medical Group and Summit Mortgage Corporation

#### Space Available

Owner, Manager, Leasing

55,000 SF; 9,251 SF available

302 surface stalls, 5.6 : 1,000 SF

5-story office building

Built in 1986

8'6" to 10' clear height