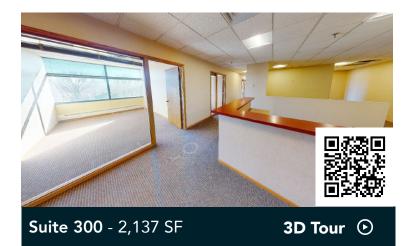

the parking lot provide employees with countless recreation options.

### HIGHLIGHTS

- Limestone building with bluetinted seamless ribbon windows for ample natural light and views of Normandale Lake
- Adjacent to restaurants, shopping, hotels, Lifetime Fitness, multiple parks and other amenities
- Walkable to Full Tilt Tavern, Pancheros Mexican Grill, Jimmy John's and other sit-down and fastcasual options
- Major tenants include: Highland Bank, Shapiro Medical Group and Summit Mortgage Corporation

#### Space Available

Owner, Manager, Leasing

55,000 SF; 9,251 SF available

302 surface stalls, 5.6 : 1,000 SF

5-story office building

Built in 1986

8'6" to 10' clear height

#### Southwest Metro



### **Available Suites**

Suite 260 - 2,442 SF





Suite 250 - 534 SF

Available 8/1/24!





Suite 510 - 539 SF

3D Tour 🕑

## Floor Plans



3rd Floor







Available Space

Occupied Space



Suite 300

## Floor Plans



Suite 560 Occupied



# The Neighborhood

### **Hot Spots**

- 1. Highland Bloomington
- 2. Lifetime Fitness
- 3. Full Tilt Tavern
- 4. Pancheros Mexican Grill
- 5. Green Goods
- 6. Trader Joe's
- 7. Perkins Restaurant & Bakery
- 8. Hotels
- 9. Holiday Gas Station
- 10. Dairy Queen
- 11. Caribou Coffee
- 12. TGI Fridays
- 13. Starbucks
- 14. Normandale Lake Bandshell
- 15. Normandale Lake Waterfall
- 16. Normandale Lake Park
- 17. Cafe Fusion
- 18. Kincaid's Fish, Chop & Steakhouse
- 19. Paulys Pond Park
- 20. El Loro Mexican Grill
- 21. Olive Garden
- 22. Denny's

| Demographics | 1 MILE    | 3 MILES   | 5 MILES   |
|--------------|-----------|-----------|-