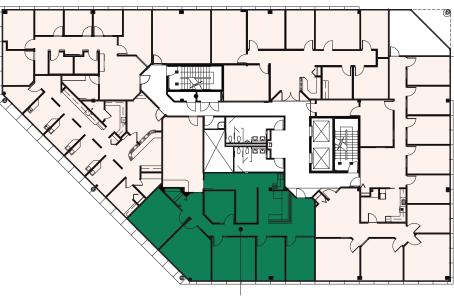

ons.

### HIGHLIGHTS

- Limestone building with bluetinted seamless ribbon windows for ample natural light and views of Normandale Lake
- Adjacent to restaurants, shopping, hotels, Lifetime Fitness, multiple parks and other amenities
- Walkable to Full Tilt Tavern, Pancheros Mexican Grill, Jimmy John's and other sit-down and fastcasual options
- Major tenants include: Highland Bank, Shapiro Medical Group and Summit Mortgage Corporation

#### Space Available

Owner, Manager, Leasing

55,000 SF; 9,251 SF available

302 surface stalls, 5.6 : 1,000 SF

5-story office building

Built in 1986

8'6" to 10' clear height

#### Southwest Metro



### **Available Suites**

Suite 260 - 2,442 SF





Suite 250 - 534 SF

Available 8/1/24!





Suite 510 - 539 SF

3D Tour 🕑

## Floor Plans



3rd Floor







Available Space

Occupied Space



Suite 300

## Floor Plans



Suite 560 Occupied



# The Neighborhood

### **Hot Spots**

- 1. Highland Bloomington
- 2. Lifetime Fitness
- 3. Full Tilt Tavern
- 4. Pancheros Mexican Grill
- 5. Green Goods
- 6. Trader Joe's
- 7. Perkins Restaurant & Bakery
- 8. Hotels
- 9. Holiday Gas Station
- 10. Dairy Queen
- 11. Caribou Coffee
- 12. TGI Fridays
- 13. Starbucks
- 14. Normandale Lake Bandshell
- 15. Normandale Lake Waterfall
- 16. Normandale Lake Park
- 17. Cafe Fusion
- 18. Kincaid's Fish, Chop & Steakhouse
- 19. Paulys Pond Park
- 20. El Loro Mexican Grill
- 21. Olive Garden
- 22. Denny's

| Demographics | 1 MILE    | 3 MILES   | 5 MILES   |
|--------------|-----------|-----------|-----------|
| POPULATION   | 7,214     | 77,278    | 229,162   |