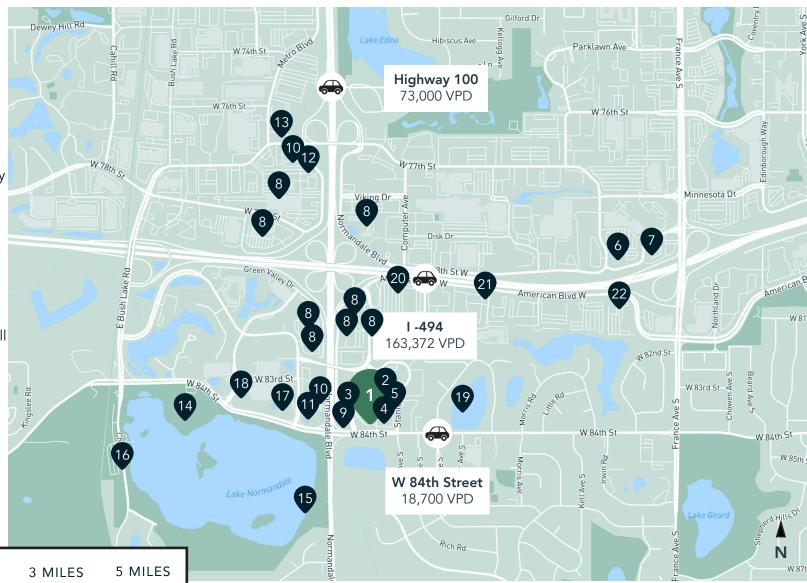

# The Neighborhood

### **Hot Spots**

- 1. Highland Bloomington
- 2. Lifetime Fitness
- 3. Full Tilt Tavern
- 4. Pancheros Mexican Grill
- 5. Green Goods
- 6. Trader Joe's
- 7. Perkins Restaurant & Bakery
- 8. Hotels
- 9. Holiday Gas Station
- 10. Dairy Queen
- 11. Caribou Coffee
- 12. TGI Fridays
- 13. Starbucks
- 14. Normandale Lake Bandshell
- 15. Normandale Lake Waterfall
- 16. Normandale Lake Park
- 17. Cafe Fusion
- 18. Kincaid's Fish, Chop & Steakhouse
- 19. Paulys Pond Park
- 20. El Loro Mexican Grill
- 21. Olive Garden
- 22. Denny's

| Demographics | 1 MILE    | 3 MILES   | 5 MILES   |
|--------------|-----------|-----------|-----------|
| POPULATION   | 7,214     | 77,278    | 229,162   |
| HOUSEHOLDS   | 3.436     | 34,317    | 97,404    |
| AVG. INCOME  | \$152,595 | \$156,719 | \$160,674 |