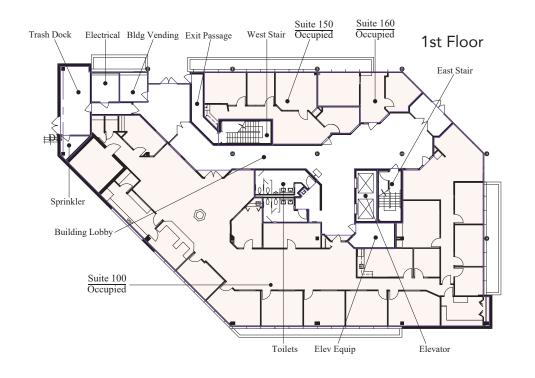

#### Space Available

Owner, Manager, Leasing

55,000 SF; 9,251 SF available

302 surface stalls, 5.6 : 1,000 SF

5-story office building

Built in 1986

8'6" to 10' clear height