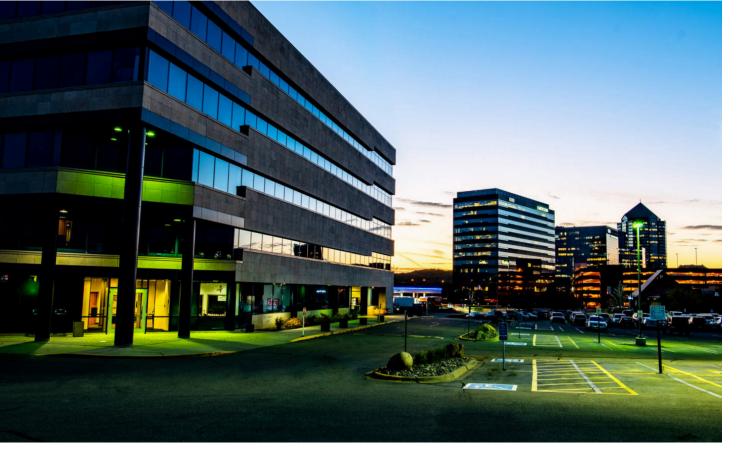

# Highland Bloomington

9,251 SF of office space for lease

5270 West 84th Street Bloomington, MN 55437

Ashley Burdine aburdine@wellingtonmgt.com 651-999-5506

### Office where commercial activity meets natural beauty.

Tenants of Highland Bloomington enjoy a high-quality, locally owned and managed office building with the convenience of great retail activity and a serene parkland environment nearby. Ideally located in the southeast quadrant of the 494 and 100 interchange within 10 minutes of Downtown Minneapolis, the five-story limestone building towers above the adjacent commercial and residential uses for excellent views of Normandale Lake. Blue-tinted seamless ribbon windows allow for abundant natural light, and walking paths, restaurants, nearby nature preserves and the Lifetime Fitness across the parking lot provide employees with countless recreation options.