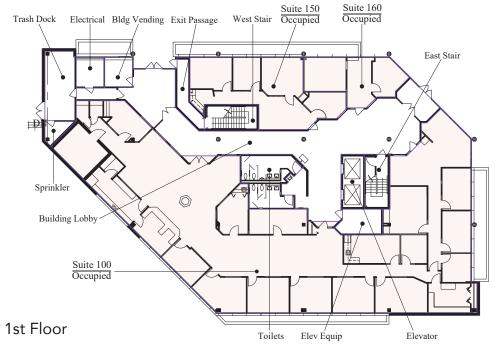

## Floor Plans

Building Common Areas
Available Space
Occupied Space

## Floor Plans

## **Floor Plans**

Building Common Areas Available Space Occupied Space 

Ν

▲