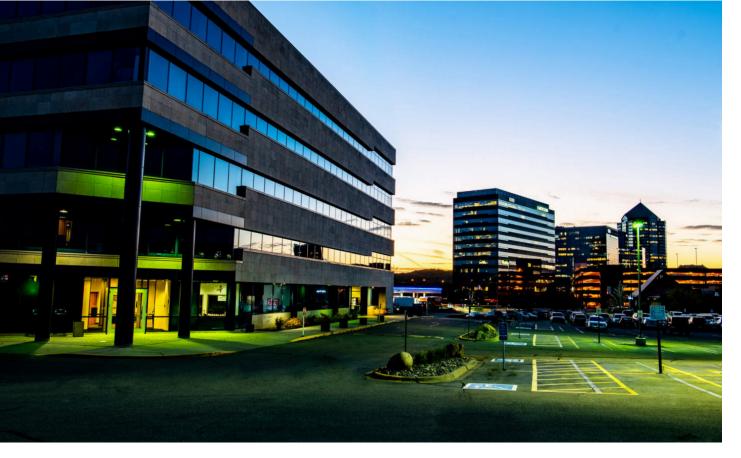

# Highland Bloomington

8,037 SF of office space for lease

5270 West 84th Street Bloomington, MN 55437

Ashley Urlick (Burdine) aurlick@wellingtonmgt.com 651-999-5506

#### Office where commercial activity meets natural beauty.

Tenants of Highland Bloomington enjoy a high-quality, locally owned and managed office building with the convenience of great retail activity and a serene parkland environment nearby. Ideally located in the southeast quadrant of the 494 and 100 interchange within 10 minutes of Downtown Minneapolis, the five-story limestone building towers above the adjacent commercial and residential uses for excellent views of Normandale Lake. Blue-tinted seamless ribbon windows allow for abundant natural light, and walking paths, restaurants, nearby nature preserves and the Lifetime Fitness across the parking lot provide employees with countless recreation options.