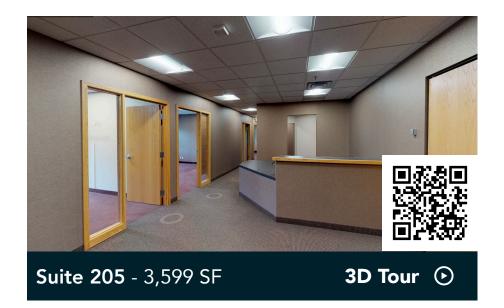

paths, restaurants, nearby nature preserves and the Lifetime Fitness across the parking lot provide employees with countless recreation options.

#### HIGHLIGHTS

- Limestone building with bluetinted seamless ribbon windows for ample natural light and views of Normandale Lake
- Adjacent to restaurants, shopping, hotels, Lifetime Fitness, multiple parks and other amenities
- Walkable to Full Tilt Tavern, Pancheros Mexican Grill, and other sit-down and fast-casual options
- Major tenants include: Highland Bank, Shapiro Medical Group and Summit Mortgage Corporation

#### Space Available

Owner, Manager, Leasing

55,000 SF; 8,037 SF available

302 surface stalls, 5.6 : 1,000 SF

5-story office building

Built in 1986

8'6" to 10' clear height

#### Southwest Metro



## **Available Suites**







## Available Suites





## Floor Plans







Building Common Areas
Available Space
Occupied Space

## Floor Plans



## **Floor Plans**



Building Common Areas Available Space Occupied Space 

Ν

▲



## The Neighborhood

#### **Hot Spots**

- 1. Highland Bloomington
- 2. Lifetime Fitness
- 3. Full Tilt Tavern
- 4. Pancheros Mexican Grill
- 5. Green Goods
- 6. Trader Joe's
- 7. Perkins Restaurant & Bakery
- 8. Hotels
- 9. Holiday Gas Station
- 10. Dairy Queen
- 11. Caribou Coffee
- 12. TGI Fridays
- 13. Starbucks
- 14. Normandale Lake Bandshell
- 15. Normandale Lake Waterfall
- 16. Normandale Lake Park
- 17. Cafe Fusion
- 18. Kincaid's Fish, Chop & Steakhouse
- 19. Paulys Pond Park
- 20. El Loro Mexican Grill
- 21. Olive Garden
- 22. Denny's

| Demographics | 1 MILE    | 3 MILES