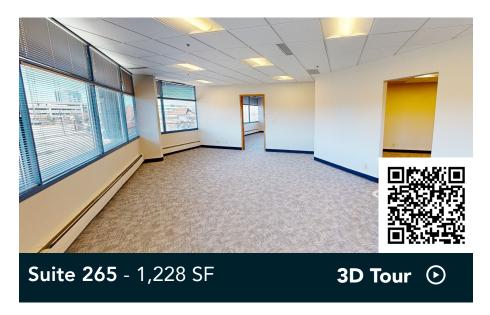

hs, restaurants, nearby nature preserves and the Lifetime Fitness across the parking lot provide employees with countless recreation options.

#### HIGHLIGHTS

- Limestone building with bluetinted seamless ribbon windows for ample natural light and views of Normandale Lake
- Adjacent to restaurants, shopping, hotels, Lifetime Fitness, multiple parks and other amenities
- Walkable to Full Tilt Tavern, Pancheros Mexican Grill, and other sit-down and fast-casual options
- Major tenants include: Highland Bank, Shapiro Medical Group and Summit Mortgage Corporation

#### Space Available

Owner, Manager, Leasing

55,000 SF; 8,037 SF available

302 surface stalls, 5.6 : 1,000 SF

5-story office building

Built in 1986

8'6" to 10' clear height

#### Southwest Metro



## **Available Suites**







## Available Suites





## Floor Plans







Building Common Areas
Available Space
Occupied Space

## Floor Plans



## **Floor Plans**



Building Common Areas Available Space Occupied Space 

Ν

▲



## The Neighborhood

#### **Hot Spots**

- 1. Highland Bloomington
- 2. Lifetime Fitness
- 3. Full Tilt Tavern
- 4. Pancheros Mexican Grill
- 5. Green Goods
- 6. Trader Joe's
- 7. Perkins Restaurant & Bakery
- 8. Hotels
- 9. Holiday Gas Station
- 10. Dairy Queen
- 11. Caribou Coffee
- 12. TGI Fridays
- 13. Starbucks
- 14. Normandale Lake Bandshell
- 15. Normandale Lake Waterfall
- 16. Normandale Lake Park
- 17. Cafe Fusion
- 18. Kincaid's Fish, Chop & Steakhouse
- 19. Paulys Pond Park
- 20. El Loro Mexican Grill
- 21. Olive Garden
- 22. Denny's

| Demographics | 1 MILE    | 3 MILES   | 5