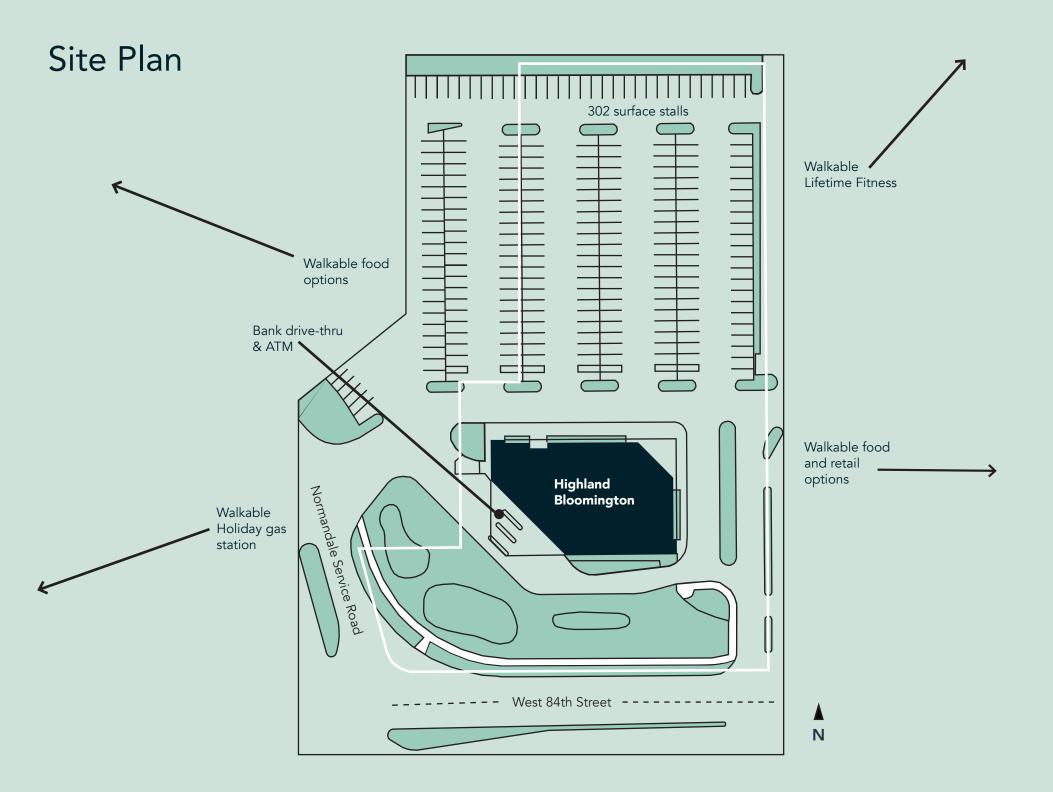

## The Neighborhood

#### **Hot Spots**

- 1. Highland Bloomington
- 2. Lifetime Fitness
- 3. Full Tilt Tavern
- 4. Pancheros Mexican Grill
- 5. Green Goods
- 6. Trader Joe's
- 7. Perkins Restaurant & Bakery
- 8. Hotels
- 9. Holiday Gas Station
- 10. Dairy Queen
- 11. Caribou Coffee
- 12. TGI Fridays
- 13. Starbucks
- 14. Normandale Lake Bandshell
- 15. Normandale Lake Waterfall
- 16. Normandale Lake Park
- 17. Cafe Fusion
- 18. Kincaid's Fish, Chop & Steakhouse
- 19. Paulys Pond Park
- 20. El Loro Mexican Grill
- 21. Olive Garden
- 22. Denny's