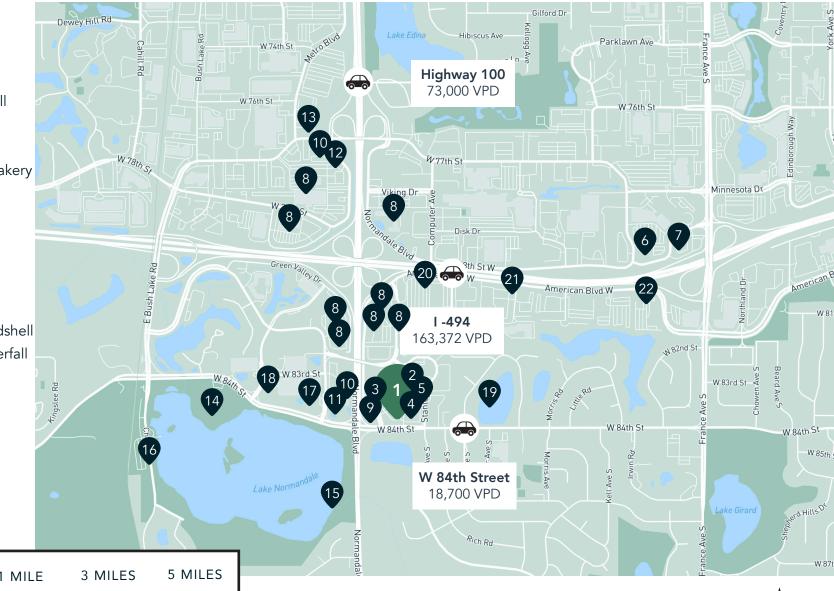

## The Neighborhood

#### **Hot Spots**

- 1. Highland Bloomington
- 2. Lifetime Fitness
- 3. Full Tilt Tavern
- 4. Pancheros Mexican Grill
- 5. Green Goods
- 6. Trader Joe's
- 7. Perkins Restaurant & Bakery
- 8. Hotels
- 9. Holiday Gas Station
- 10. Dairy Queen
- 11. Caribou Coffee
- 12. TGI Fridays
- 13. Starbucks
- 14. Normandale Lake Bandshell
- 15. Normandale Lake Waterfall
- 16. Normandale Lake Park
- 17. Cafe Fusion
- 18. Kincaid's Fish, Chop & Steakhouse
- 19. Paulys Pond Park
- 20. El Loro Mexican Grill
- 21. Olive Garden
- 22. Denny's