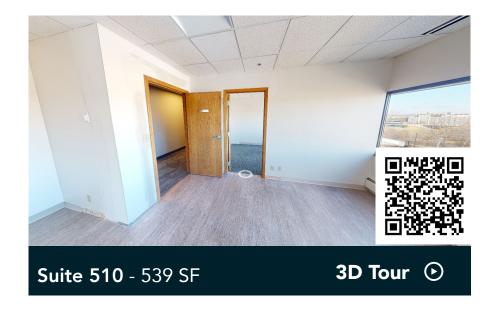

ature preserves and the Lifetime Fitness across the parking lot provide employees with countless recreation options.

#### HIGHLIGHTS

- Limestone building with bluetinted seamless ribbon windows for ample natural light and views of Normandale Lake
- Adjacent to restaurants, shopping, hotels, Lifetime Fitness, multiple parks and other amenities
- Walkable to Full Tilt Tavern, Pancheros Mexican Grill, and other sit-down and fast-casual options
- Major tenants include: Highland Bank, Shapiro Medical Group and Summit Mortgage Corporation

#### Space Available

Owner, Manager, Leasing

55,000 SF; 8,037 SF available

302 surface stalls, 5.6 : 1,000 SF

5-story office building

Built in 1986

8'6" to 10' clear height

#### Southwest Metro



## **Available Suites**







## Available Suites





## Floor Plans







Building Common Areas
Available Space
Occupied Space

## Floor Plans



## **Floor Plans**



Building Common Areas Available Space Occupied Space 

Ν

▲



## The Neighborhood

#### **Hot Spots**

- 1. Highland Bloomington
- 2. Lifetime Fitness
- 3. Full Tilt Tavern
- 4. Pancheros Mexican Grill
- 5. Green Goods
- 6. Trader Joe's
- 7. Perkins Restaurant & Bakery
- 8. Hotels
- 9. Holiday Gas Station
- 10. Dairy Queen
- 11. Caribou Coffee
- 12. TGI Fridays
- 13. Starbucks
- 14. Normandale Lake Bandshell
- 15. Normandale Lake Waterfall
- 16. Normandale Lake Park
- 17. Cafe Fusion
- 18. Kincaid's Fish, Chop & Steakhouse
- 19. Paulys Pond Park
- 20. El Loro Mexican Grill
- 21. Olive Garden
- 22. Denny's

| Demographics | 1 MILE    | 3 MILES   | 5 MILES   |
|-------------