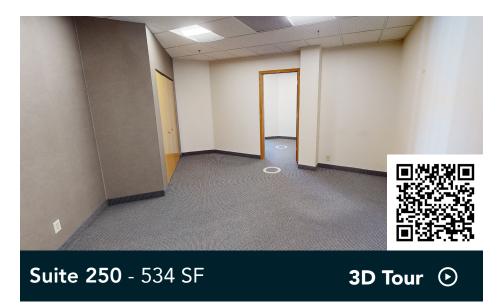

aths, restaurants, nearby nature preserves and the Lifetime Fitness across the parking lot provide employees with countless recreation options.

#### HIGHLIGHTS

- Limestone building with bluetinted seamless ribbon windows for ample natural light and views of Normandale Lake
- Adjacent to restaurants, shopping, hotels, Lifetime Fitness, multiple parks and other amenities
- Walkable to Full Tilt Tavern, Pancheros Mexican Grill, and other sit-down and fast-casual options
- Major tenants include: Highland Bank, Shapiro Medical Group and Summit Mortgage Corporation

#### Space Available

Owner, Manager, Leasing

55,000 SF; 8,037 SF available

302 surface stalls, 5.6 : 1,000 SF

5-story office building

Built in 1986

8'6" to 10' clear height

#### Southwest Metro



## **Available Suites**







## Available Suites





## Floor Plans







Building Common Areas
Available Space
Occupied Space

## Floor Plans



## **Floor Plans**



Building Common Areas Available Space Occupied Space 

Ν

▲



## The Neighborhood

#### **Hot Spots**

- 1. Highland Bloomington
- 2. Lifetime Fitness
- 3. Full Tilt Tavern
- 4. Pancheros Mexican Grill
- 5. Green Goods
- 6. Trader Joe's
- 7. Perkins Restaurant & Bakery
- 8. Hotels
- 9. Holiday Gas Station
- 10. Dairy Queen
- 11. Caribou Coffee
- 12. TGI Fridays
- 13. Starbucks
- 14. Normandale Lake Bandshell
- 15. Normandale Lake Waterfall
- 16. Normandale Lake Park
- 17. Cafe Fusion
- 18. Kincaid's Fish, Chop & Steakhouse
- 19. Paulys Pond Park
- 20. El Loro Mexican Grill
- 21. Olive Garden
- 22. Denny's

| Demographics | 1 MILE    | 3 MILES   |