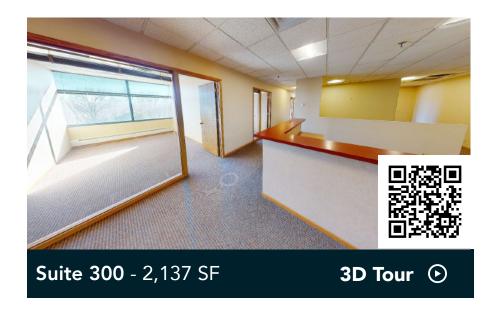

nature preserves and the Lifetime Fitness across the parking lot provide employees with countless recreation options.

#### HIGHLIGHTS

- Limestone building with bluetinted seamless ribbon windows for ample natural light and views of Normandale Lake
- Adjacent to restaurants, shopping, hotels, Lifetime Fitness, multiple parks and other amenities
- Walkable to Full Tilt Tavern, Pancheros Mexican Grill, and other sit-down and fast-casual options
- Major tenants include: Highland Bank, Shapiro Medical Group and Summit Mortgage Corporation

#### Space Available

Owner, Manager, Leasing

55,000 SF; 8,037 SF available

302 surface stalls, 5.6 : 1,000 SF

5-story office building

Built in 1986

8'6" to 10' clear height

#### Southwest Metro



## **Available Suites**







## Available Suites





## Floor Plans







Building Common Areas
Available Space
Occupied Space

## Floor Plans



## **Floor Plans**



Building Common Areas Available Space Occupied Space 

Ν

▲



## The Neighborhood

#### **Hot Spots**

- 1. Highland Bloomington
- 2. Lifetime Fitness
- 3. Full Tilt Tavern
- 4. Pancheros Mexican Grill
- 5. Green Goods
- 6. Trader Joe's
- 7. Perkins Restaurant & Bakery
- 8. Hotels
- 9. Holiday Gas Station
- 10. Dairy Queen
- 11. Caribou Coffee
- 12. TGI Fridays
- 13. Starbucks
- 14. Normandale Lake Bandshell
- 15. Normandale Lake Waterfall
- 16. Normandale Lake Park
- 17. Cafe Fusion
- 18. Kincaid's Fish, Chop & Steakhouse
- 19. Paulys Pond Park
- 20. El Loro Mexican Grill
- 21. Olive Garden
- 22. Denny's

| Demographics | 1 MILE    | 3 MILES   | 5 MILES   |
|-----------