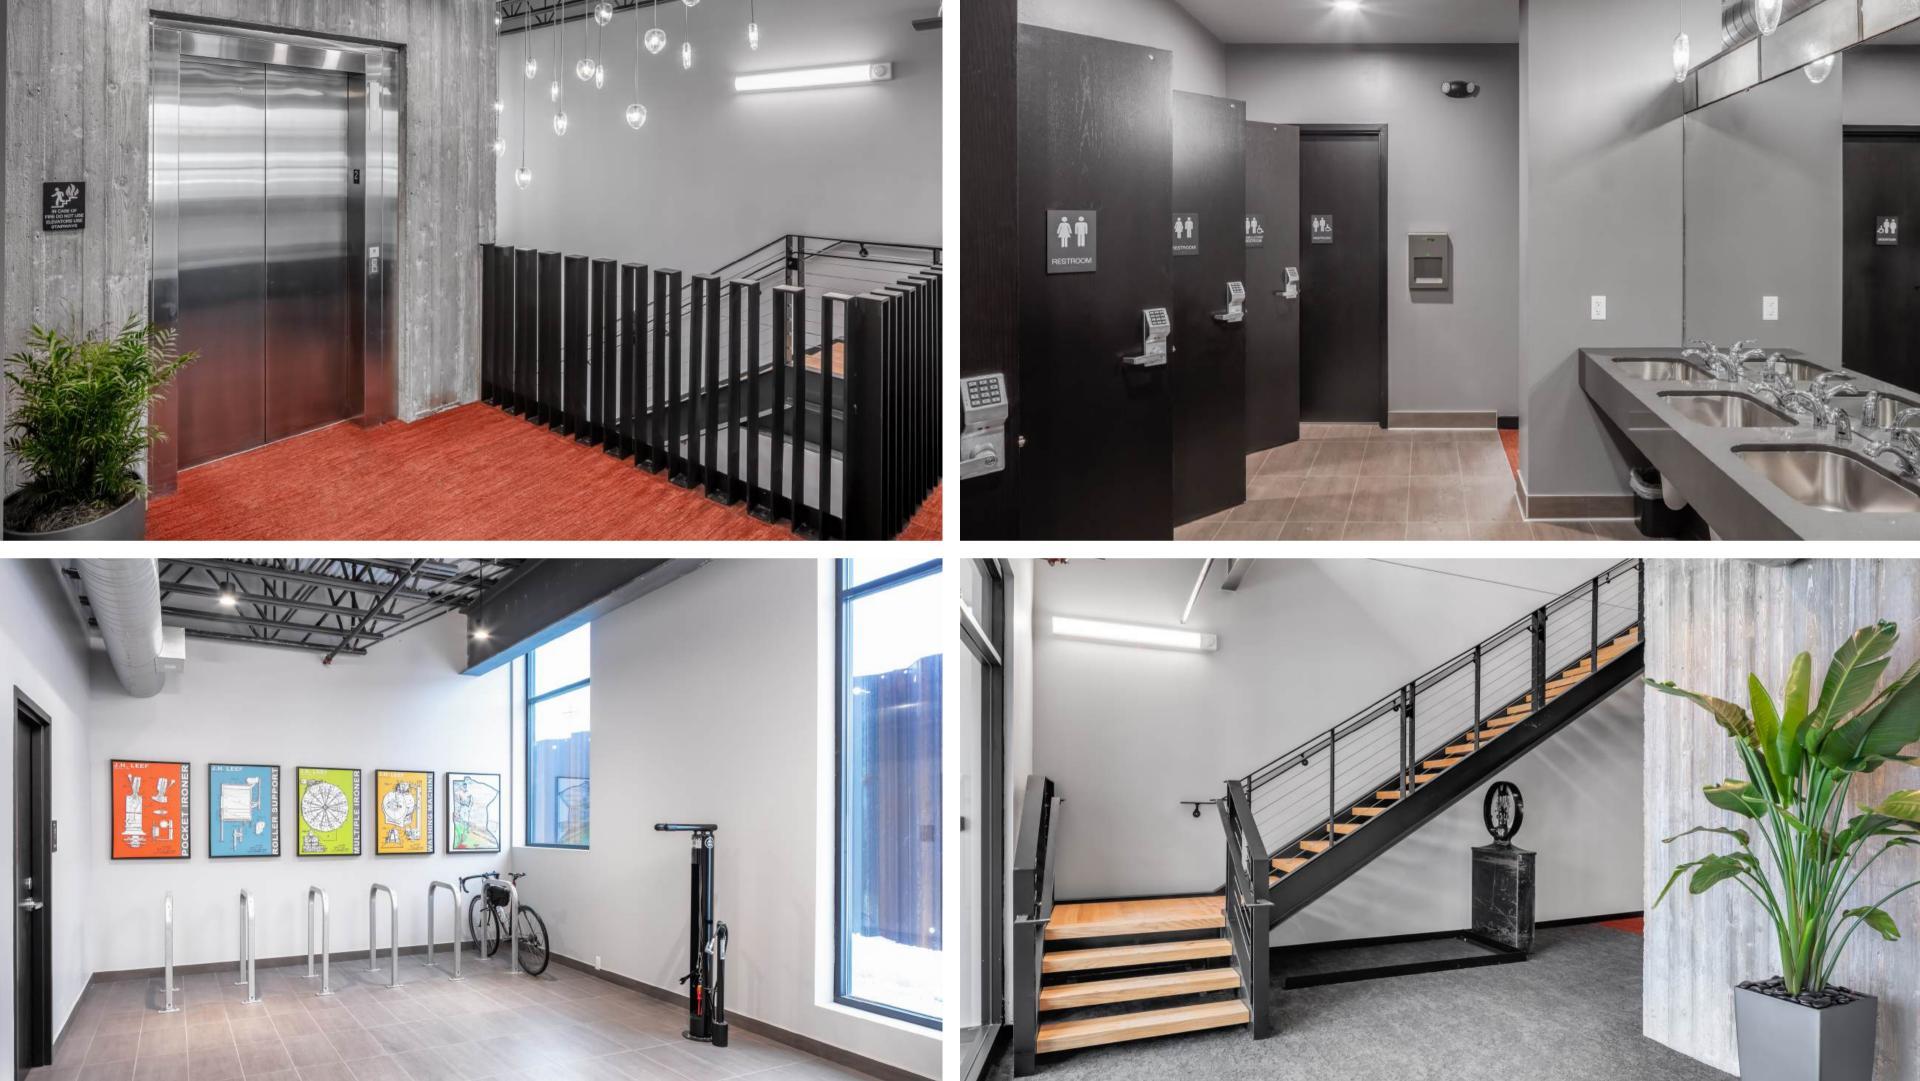

## Leef North

Nestled in the Bassett Creek Valley; Connected to Downtown.

In 2019 Leef North transformed an industrial site into a creative, design-forward office building between the Bryn Mawr Neighborhood and Downtown. Leef features striking skyline views, beautiful industrial-inspired finishes, oversized windows and modern amenities, including bicycle storage and fix-it station, private shower, thirdfloor tenant patio, wi-fi and fiber connections. The property delivers instant access to the CBD, the western suburbs and two future Metro Transit light rail stations. Leef is near local breweries in the emerging West Market District area, where Animales Barbeque is soon to open its first brick and mortar location.

Parking: 135 off-street stalls, 73 street stalls

**Features + Amenities:** Tons of natural light, 14' clear heights, bike room with showers, panoramic views of Downtown Minneapolis, shared rooftop deck, ample parking