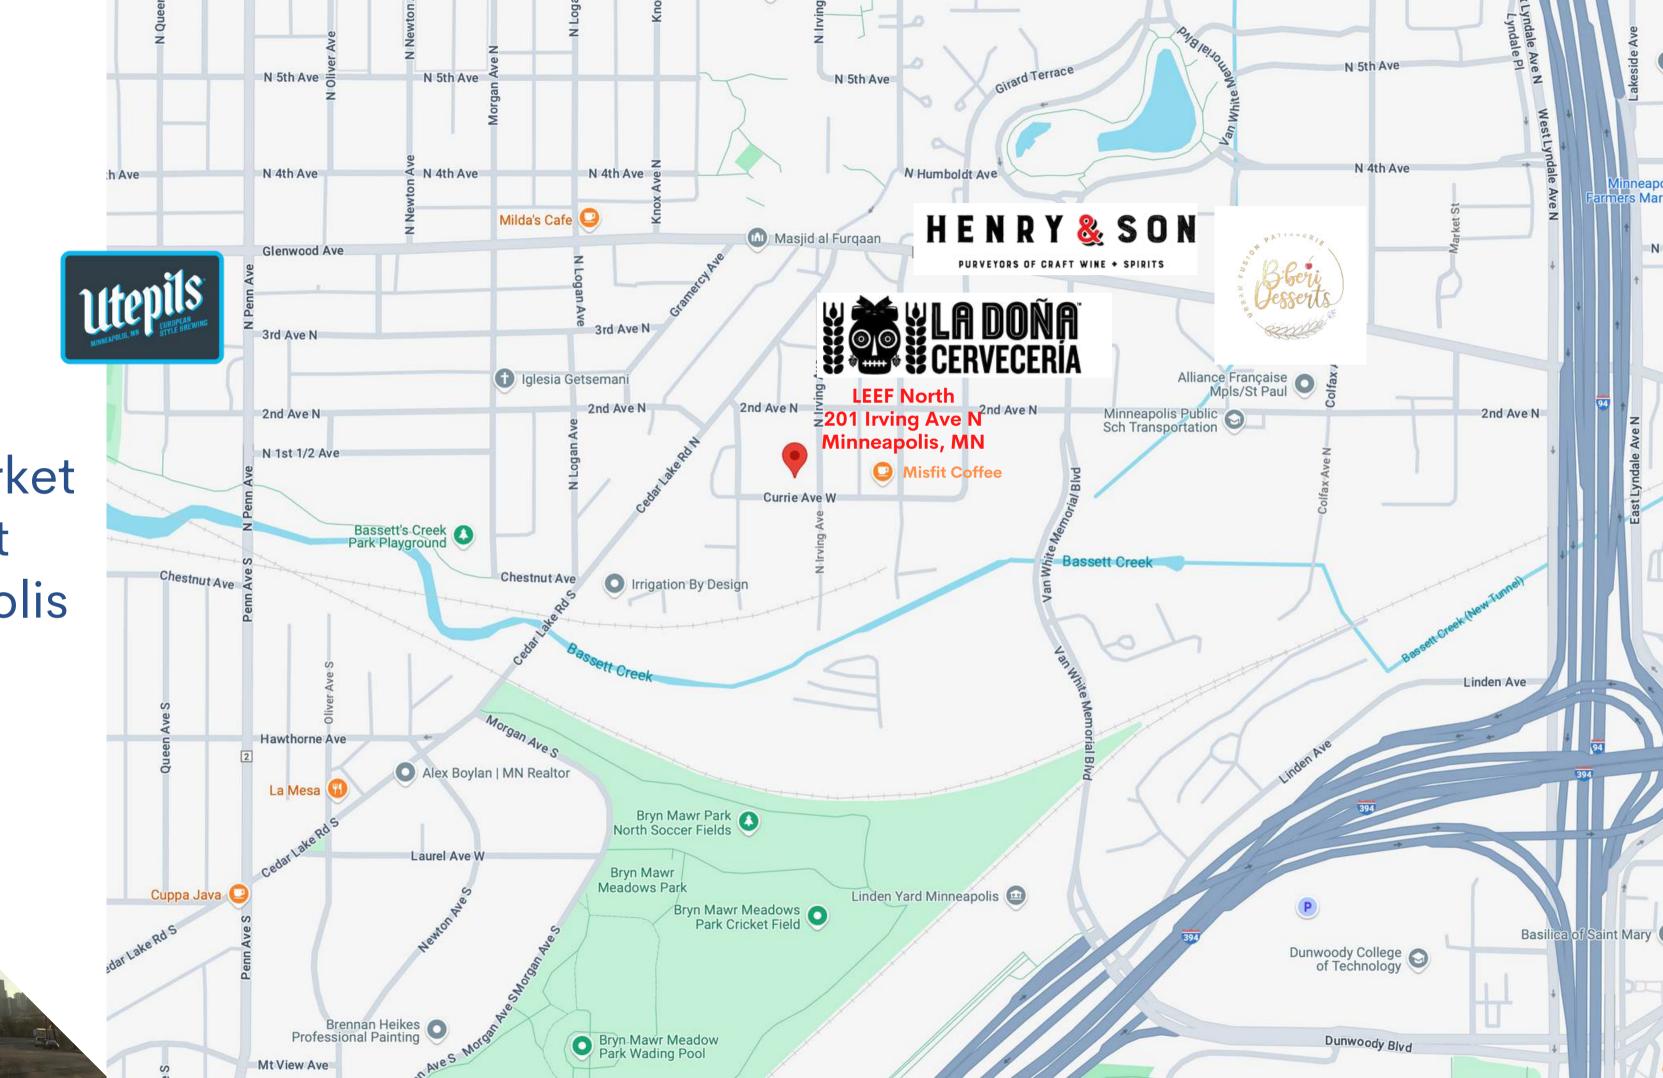

**Nearby:** Utepils Brewery, La Doña Brewery, Cuppa Java, Misfit Coffee, La Mesa, Henry & Sons Natural Wine, Bryn Mawr Pizza + Deli, Milda's Cafe, Minne's by Veli'D, Harrison Park, Bryn Mawr Meadows Park, Minneapolis Farmers Market, Cedar Lake Regional Trail, Bassett Creek