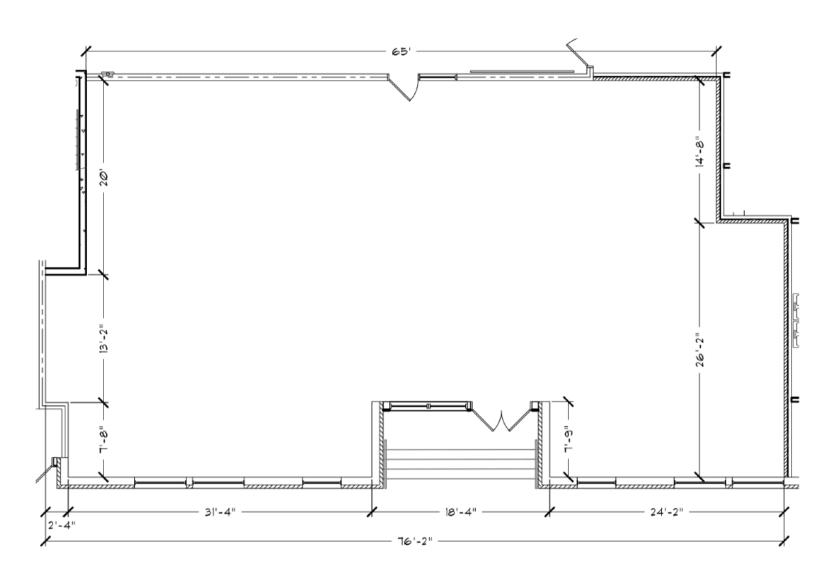

E RATES:** \$16.00 - \$18.00 NNN

2025 CAM/TAX: \$12.16 PSF

**Year Built:** 2019

**Available Spaces:** 

- Suite 110 3,245 SF
- Suite 120 7,489 SF
- Suite 310 16,516 SF (can be subdivided)

Parking: 135 off-street stalls, 73 street stalls

**Features + Amenities:** Tons of natural light, 14' clear heights, bike room with showers, panoramic views of Downtown Minneapolis, shared rooftop deck, ample parking

**Nearby:** Utepils Brewery, La Doña Brewery, Cuppa Java, Misfit Coffee, La Mesa, Henry & Sons Natural Wine, Bryn Mawr Pizza + Deli, Milda's Cafe, Minne's by Veli'D, Harrison Park, Bryn Mawr Meadows Park, Minneapolis Farmers Market, Cedar Lake Regional Trail, Bassett Creek









#### Floor Plan- Suite 310



KEY PLAN - 3RD FLOOR



Suite 310 - 16,516 RSF

#### Floor Plan- Suite 110



KEY PLAN - 1ST FLOOR



Suite 110 - 3,245 RSF

#### Floor Plan- Suite 120





West Market District Minneapolis



## Disclaimer

NO WARRANTY OR REPRESENTATION, EXPRESS OR IMPLIED, IS MADE TO THE ACCURACY OR COMPLETENESS OF THE INFORMATION CONTAINED HEREIN BY ASSEMBLY MN LLC AND ITS AGENTS, AND THE SAME IS SUBMITTED SUBJECT TO ERRORS, OMISSIONS, CHANGES OR OTHER CONDITIONS. WE MAKE NO REPRESENTATION AS TO THE CONDITION OF THE PROPERTY IN QUESTION.



### Contact

#### NICK PETERSON NICK@ASSEMBLYMN.COM 612.205.5690

MERRIE SJOGREN MERRIE@ASSEMBLYMN.COM 612.308.9179

RYAN MOYNAGH RYAN@ASSSEMBLYMN.COM 651.728.1625