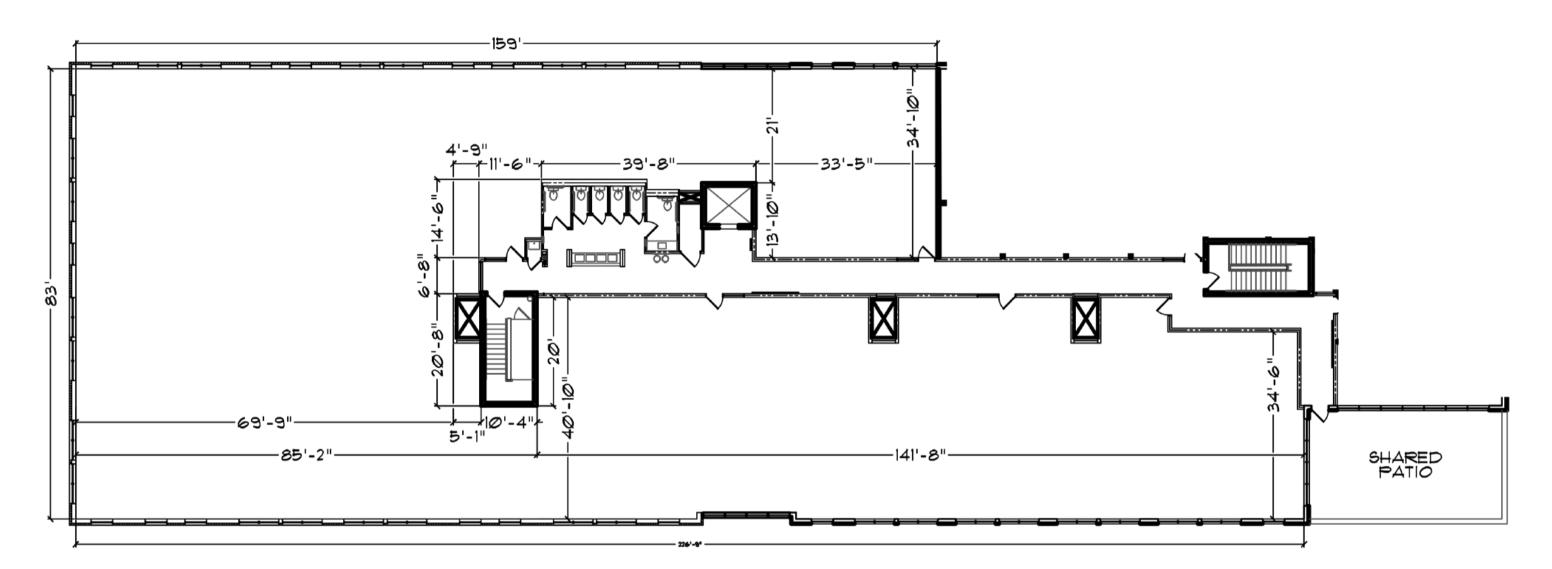

is soon to open its first brick and mortar location.



## Leef North

**LEASE RATES:** \$16.00 - \$18.00 NNN

2025 CAM/TAX: \$12.16 PSF

**Year Built:** 2019

**Available Spaces:** 

- Suite 110 3,245 SF
- Suite 120 7,489 SF
- Suite 310 16,516 SF (can be subdivided)

Parking: 135 off-street stalls, 73 street stalls

**Features + Amenities:** Tons of natural light, 14' clear heights, bike room with showers, panoramic views of Downtown Minneapolis, shared rooftop deck, ample parking

**Nearby:** Utepils Brewery, La Doña Brewery, Cuppa Java, Misfit Coffee, La Mesa, Henry & Sons Natural Wine, Bryn Mawr Pizza + Deli, Milda's Cafe, Minne's by Veli'D, Harrison Park, Bryn Mawr Meadows Park, Minneapolis Farmers Market, Cedar Lake Regional Trail, Bassett Creek









#### Floor Plan- Suite 310



KEY PLAN - 3RD FLOOR



Suite 310 - 16,516 RSF

#### Floor Plan- Suite 110



KEY PLAN - 1ST FLOOR



Suite 110 - 3,245 RSF

#### Floor Plan- Suite 120





West Market District Minneapolis



## Disclaimer

NO WARRANTY OR REPRESENTATION, EXPRESS OR IMPLIED, IS MADE TO THE ACCURACY OR COMPLETENESS OF THE INFORMATION CONTAINED HEREIN BY ASSEMBLY MN LLC AND ITS AGENTS, AND THE SAME IS SUBMITTED SUBJECT TO ERRORS, OMISSIONS, CHANGES OR OTHER CONDITIONS. WE MAKE NO REPRESENTATION AS TO THE CONDITION OF THE PROPERTY IN QUESTION.



### Contact

#### NICK PETERSON NICK@ASSEMBLYMN.COM 612.205.5690

MERRIE SJOGREN MERRIE@ASSEMBLYMN.COM 612.308.9179

RYAN MOYNAGH RYAN@ASSSEMBLYMN.COM 651.728.1625