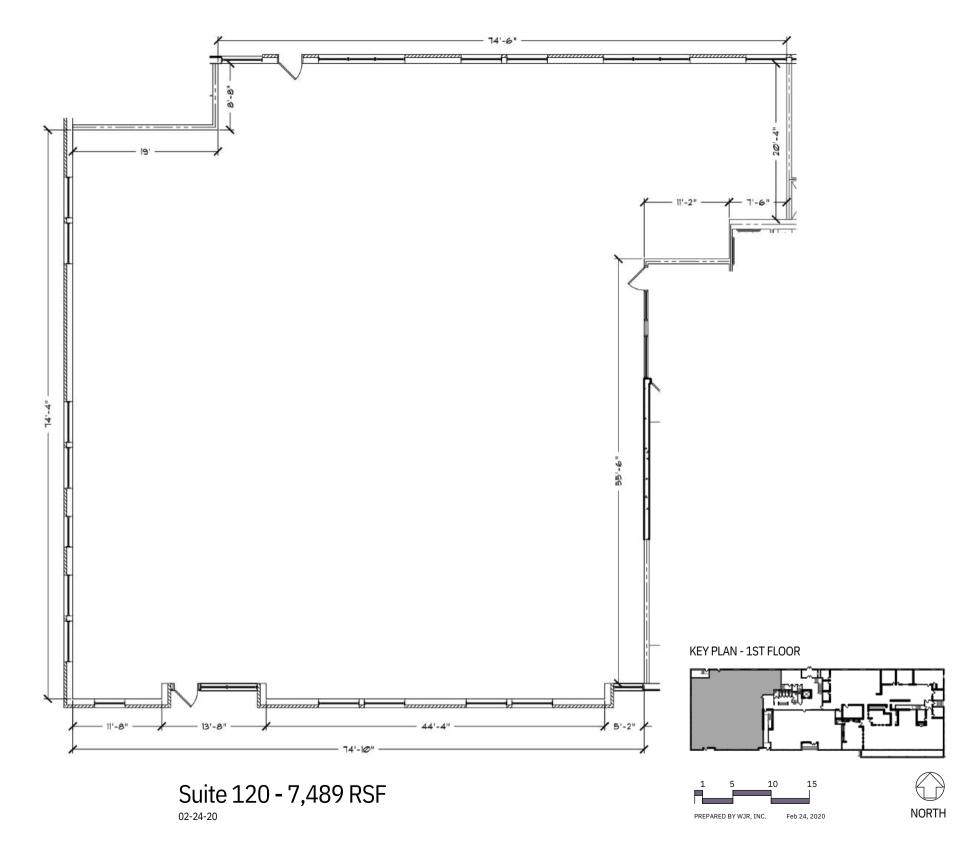

2019

**Available Spaces:** 

- Suite 110 3,245 SF
- Suite 120 7,489 SF
- Suite 310 16,516 SF (can be subdivided)

Parking: 135 off-street stalls, 73 street stalls

**Features + Amenities:** Tons of natural light, 14' clear heights, bike room with showers, panoramic views of Downtown Minneapolis, shared rooftop deck, ample parking

**Nearby:** Utepils Brewery, La Doña Brewery, Cuppa Java, Misfit Coffee, La Mesa, Henry & Sons Natural Wine, Bryn Mawr Pizza + Deli, Milda's Cafe, Minne's by Veli'D, Harrison Park, Bryn Mawr Meadows Park, Minneapolis Farmers Market, Cedar Lake Regional Trail, Bassett Creek









#### Floor Plan- Suite 310



KEY PLAN - 3RD FLOOR



Suite 310 - 16,516 RSF

#### Floor Plan- Suite 110



KEY PLAN - 1ST FLOOR



Suite 110 - 3,245 RSF

#### Floor Plan- Suite 120





West Market District Minneapolis



## Disclaimer

NO WARRANTY OR REPRESENTATION, EXPRESS OR IMPLIED, IS MADE TO THE ACCURACY OR COMPLETENESS OF THE INFORMATION CONTAINED HEREIN BY ASSEMBLY MN LLC AND ITS AGENTS, AND THE SAME IS SUBMITTED SUBJECT TO ERRORS, OMISSIONS, CHANGES OR OTHER CONDITIONS. WE MAKE NO REPRESENTATION AS TO THE CONDITION OF THE PROPERTY IN QUESTION.



### Contact

#### NICK PETERSON NICK@ASSEMBLYMN.COM 612.205.5690

MERRIE SJOGREN MERRIE@ASSEMBLYMN.COM 612.308.9179

RYAN MOYNAGH RYAN@ASSSEMBLYMN.COM 651.728.1625