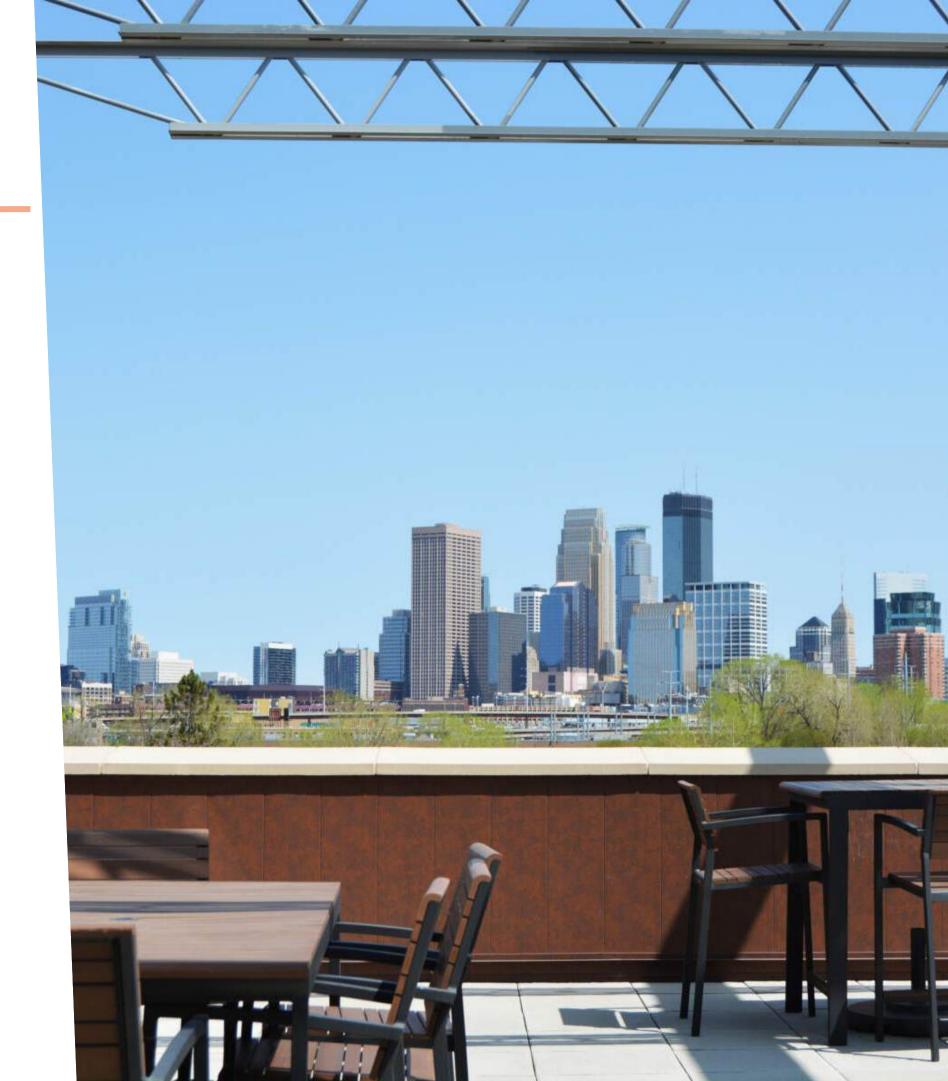

## Leef North

Nestled in the Bassett Creek Valley; Connected to Downtown.

In 2019 Leef North transformed an industrial site into a creative, design-forward office building between the Bryn Mawr Neighborhood and Downtown. Leef features striking skyline views, beautiful industrial-inspired finishes, oversized windows and modern amenities, including bicycle storage and fix-it station, private shower, thirdfloor tenant patio, wi-fi and fiber connections. The property delivers instant access to the CBD, the western suburbs and two future Metro Transit light rail stations. Leef is near local breweries in the emerging West Market District area, where Animales Barbeque is soon to open its first brick and mortar location.

Parking: 135 off-street stalls, 73 street stalls

**Features + Amenities:** Tons of natural light, 14' clear heights, bike room with showers, panoramic views of Downtown Minneapolis, shared rooftop deck, ample parking