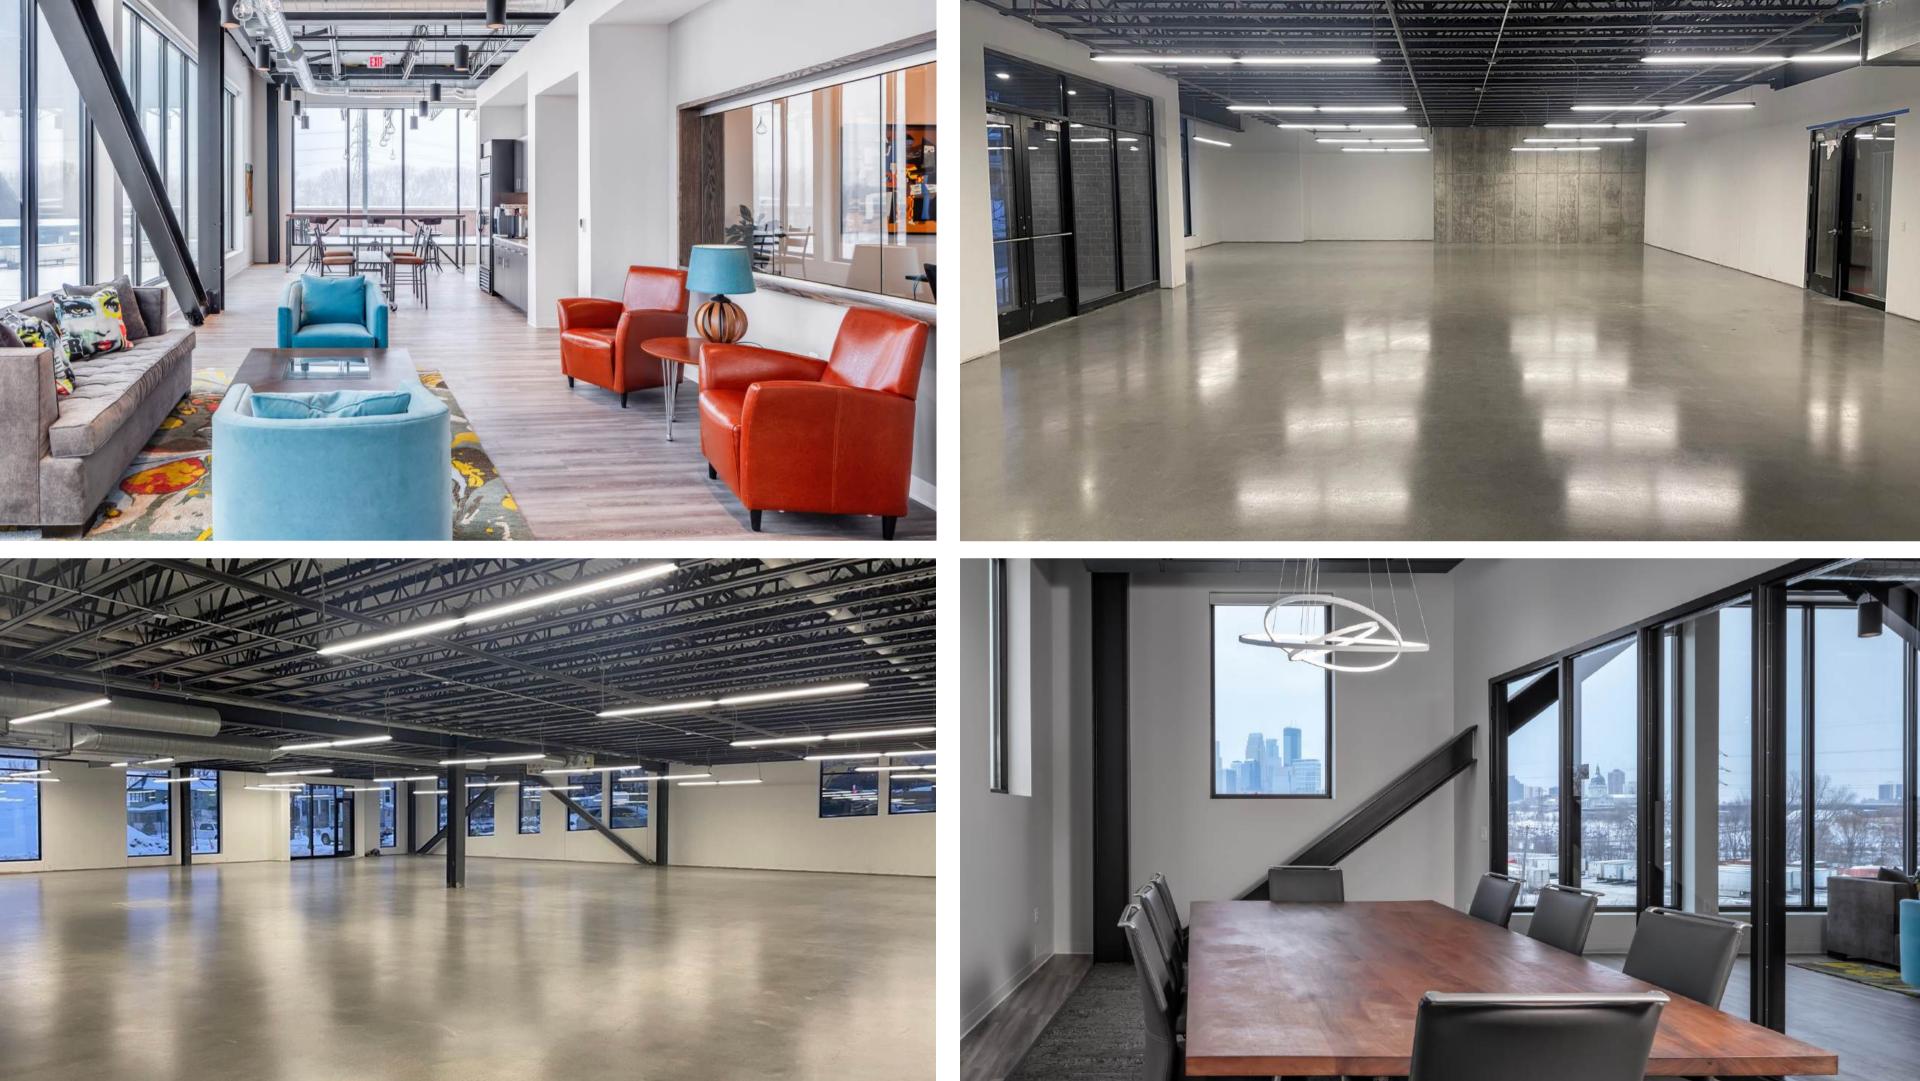

## Leef North

Nestled in the Bassett Creek Valley; Connected to Downtown.

In 2019 Leef North transformed an industrial site into a creative, design-forward office building between the Bryn Mawr Neighborhood and Downtown. Leef features striking skyline views, beautiful industrial-inspired finishes, oversized windows and modern amenities, including bicycle storage and fix-it station, private shower, thirdfloor tenant patio, wi-fi and fiber connections. The property delivers instant access to the CBD, the western suburbs and two future Metro Transit light rail stations. Leef is near local breweries in the emerging West Market District area, where Animales Barbeque is soon to open its first brick and mortar location.

Parking: 135 off-street stalls, 73 street stalls

**Features + Amenities:** Tons of natural light, 14' clear heights, bike room with showers, panoramic views of Downtown Minneapolis, shared rooftop deck, ample parking