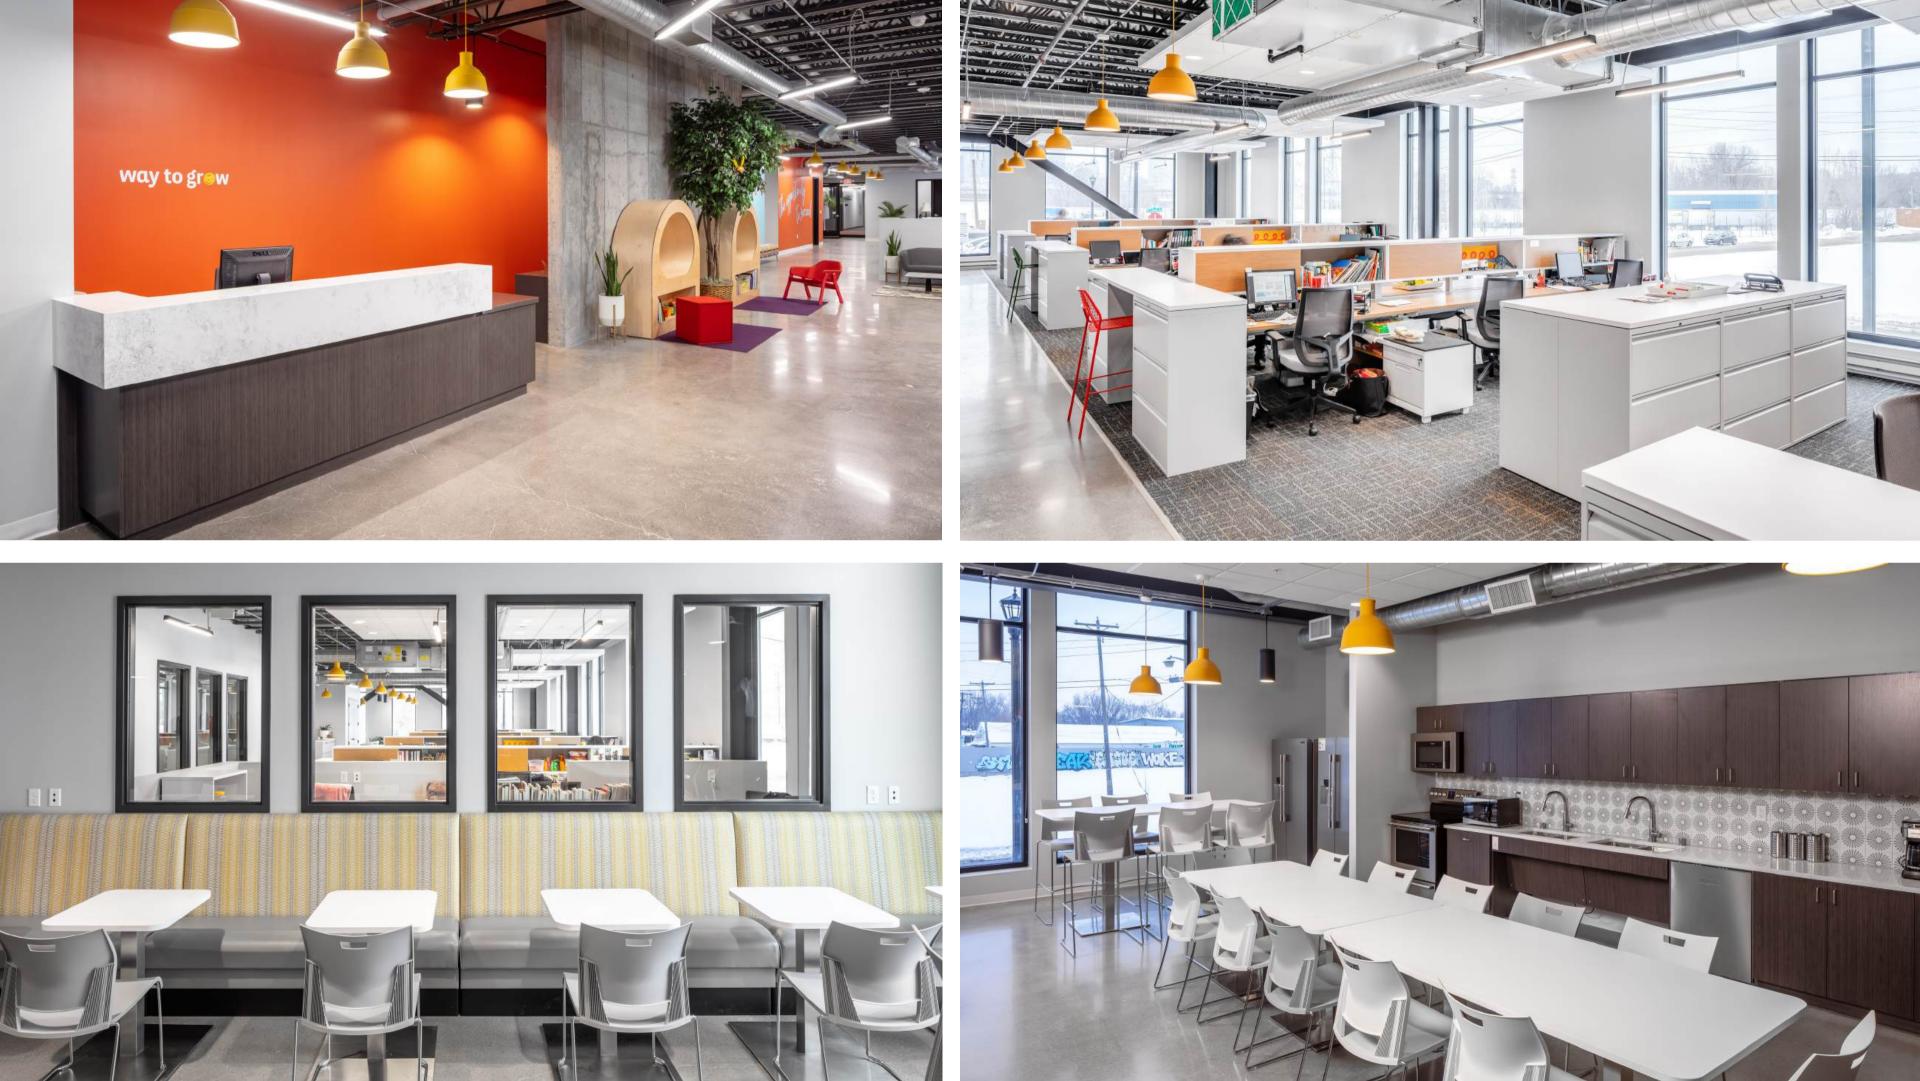

## Leef North

Nestled in the Bassett Creek Valley; Connected to Downtown.

In 2019 Leef North transformed an industrial site into a creative, design-forward office building between the Bryn Mawr Neighborhood and Downtown. Leef features striking skyline views, beautiful industrial-inspired finishes, oversized windows and modern amenities, including bicycle storage and fix-it station, private shower, thirdfloor tenant patio, wi-fi and fiber connections. The property delivers instant access to the CBD, the western suburbs and two future Metro Transit light rail stations. Leef is near local breweries in the emerging West Market District area, where Animales Barbeque is soon to open its first brick and mortar location.

Parking: 135 off-street stalls, 73 street stalls

**Features + Amenities:** Tons of natural light, 14' clear heights, bike room with showers, panoramic views of Downtown Minneapolis, shared rooftop deck, ample parking