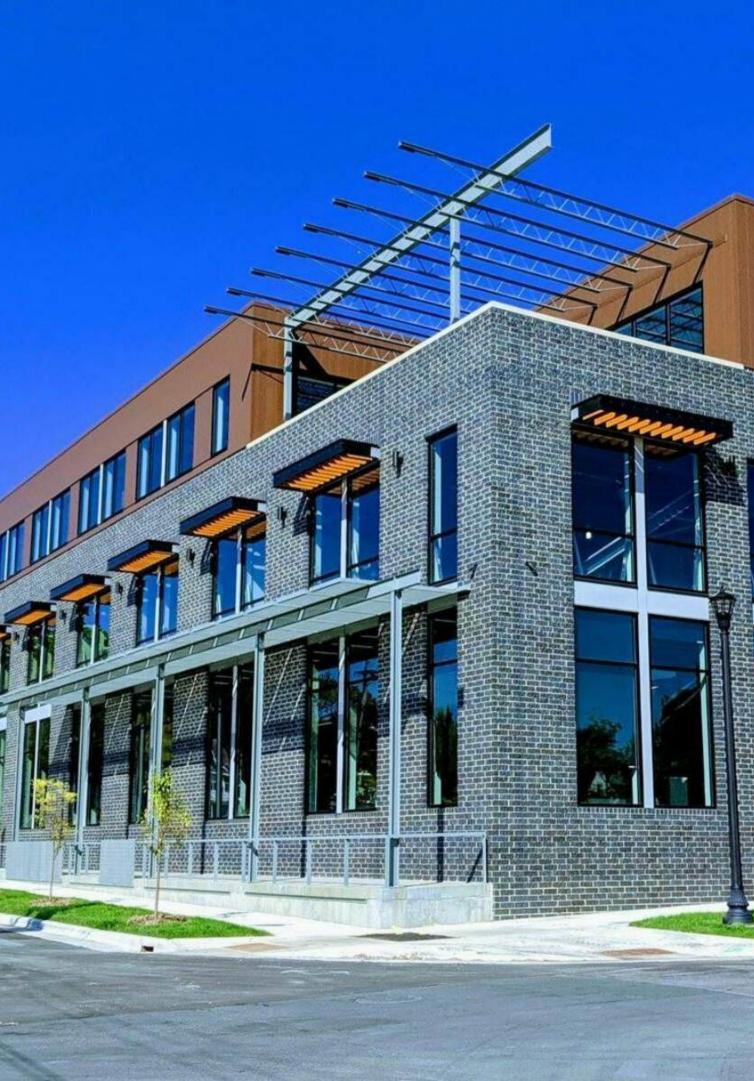

## Leef North

Nestled in the Bassett Creek Valley; Connected to Downtown.

In 2019 Leef North transformed an industrial site into a creative, design-forward office building between the Bryn Mawr Neighborhood and Downtown. Leef features striking skyline views, beautiful industrial-inspired finishes, oversized windows and modern amenities, including bicycle storage and fix-it station, private shower, thirdfloor tenant patio, wi-fi and fiber connections. The property delivers instant access to the CBD, the western suburbs and two future Metro Transit light rail stations. Leef is near local breweries in the emerging West Market District area, where Animales Barbeque is soon to open its first brick and mortar location.

Parking: 135 off-street stalls, 73 street stalls

**Features + Amenities:** Tons of natural light, 14' clear heights, bike room with showers, panoramic views of Downtown Minneapolis, shared rooftop deck, ample parking