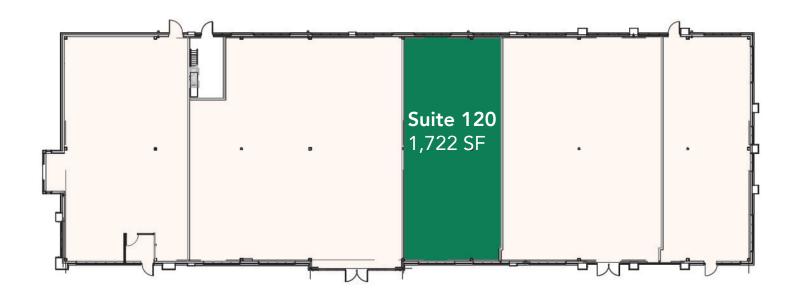

#### Space Available

Owner, Developer, Manager, Leasing

11,000 SF total; 1,722 SF available

70 surface stalls, 6.3 : 1,000 SF

Single-story strip retail building

Built in 2021

North Metro

# Floor Plan

Building Common AreasAvailable Space

Occupied Space

Lexington Avenue NE

M N