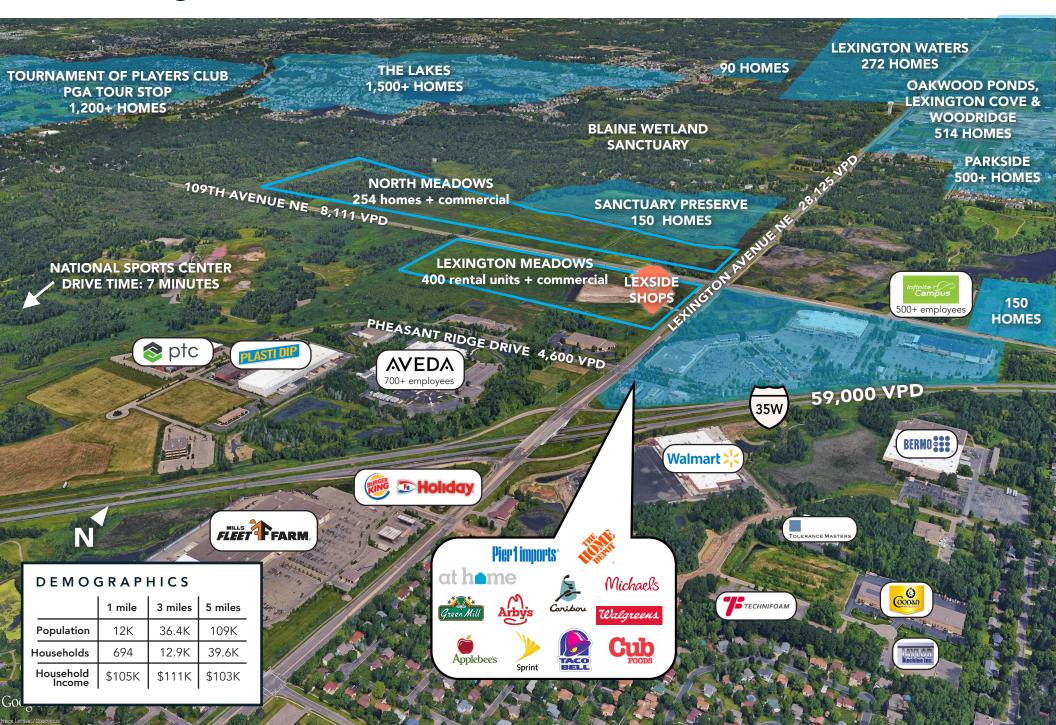

## The Neighborhood

The retail center is a continuation of Wellington's 244-acre district plan at Lexington and 109th avenues. The site's zoning status as a Planned Business District allows for a wide range of possibilities including grocery, restaurant, theater, bank, hotel, medical and office. These elements will complement the newly constructed and forthcoming residential components, including on-site senior housing (192 units, completed 2020), multi-family (181 units, coming 2022) and owner-occupied housing (254 units, coming 2022 and 2023).