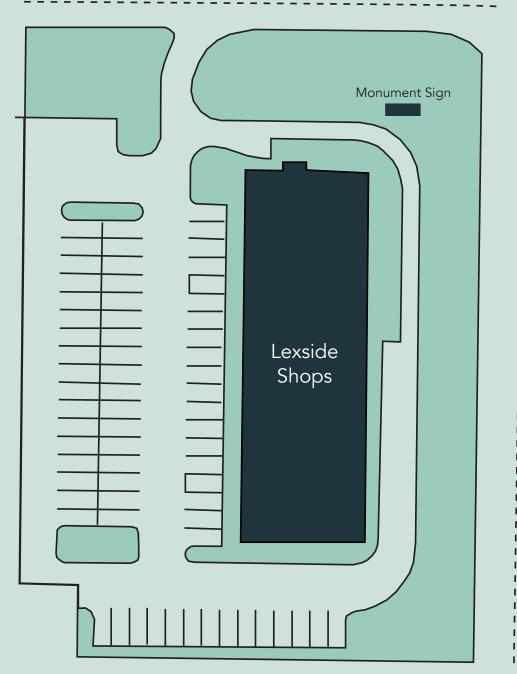

# Floor Plan

Building Common AreasAvailable Space

Occupied Space

Lexington Avenue NE

M N