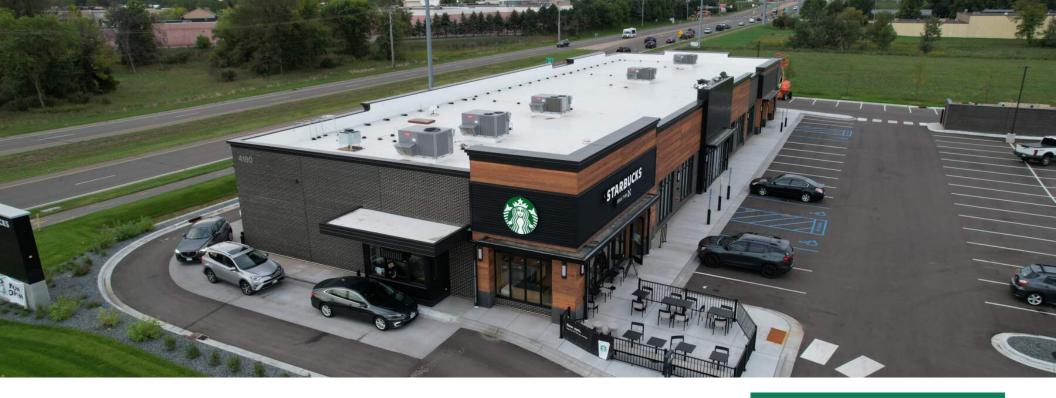

#### Modern Starbucks-anchored retail to complement influx of housing in north metro.

Just three minutes from the I-35W exit and seven minutes from National Sports Center, Lexside Shops is a modern retail center anchored by a Starbucks drive-thru with a patio. The strip center will offer an additional 8,900 SF of leasable space.

#### **HIGHLIGHTS**

- Modern retail center anchored by a Starbucks drive-thru with a patio
- Grey shell package rents start at \$25/SF (depending on terms)
- \$10/SF tenant allowance, up to \$25/SF (depending on terms)