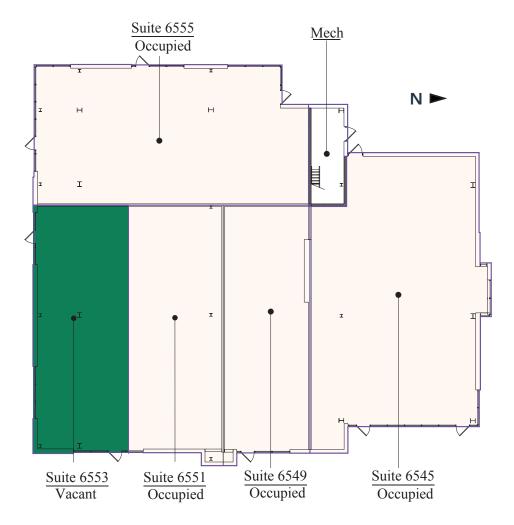

s and The Archery.

#### HIGHLIGHTS

- Recently built facility in a central location (66th Street & Lyndale Avenue)
- Excellent access to Interstate 35W and Highway 62
- Beautiful landscaping and walkable surroundings

- Anchored by LA Fitness and home to a diverse tenant mix
- Within three minutes of the Woodlake Nature Center, Lakewinds Food Co-op and Hennepin Healthcare Richfield Clinic & Pharmacy
- Clear heights: 23'7" (Building 1), 17'2" (Building 2), 12' (Building 3)

#### Space Available

Owner, Manager, Leasing

72,000 SF total; 1,133 SF available

400 surface stalls, 5.5 : 1,000 SF

Three-building single-story retail

Built in 2012 & 2015

#### Southwest Metro



### Available Suite



### Floor Plan - Building 1





### Floor Plan - Building 2





## Floor Plan - Building 3





# Site Plan



▲ N

# The Neighborhood



#### **Hot Spots**

- 1. Lyndale Station
- 2. Lakewinds Food Co-op
- 3. Academy of Holy Angels
- 4. Wood Lake Nature Center
- 5. Market Plaza
- 6. Richfield History Center
- 7. Richfield High School
- 8. Richfield Ice Arena

| Demographics | 1 MILE   | 3 MILES  | 5 MILES  |
|--------------|----------|----------|----------|
| POPULATION   | 31,080   | 241,641  | 488,666  |
| HOUSEHOLDS   | 18,996   | 106,870  | 211,424  |
| AVG. INCOME  | \$80,169 | \$84,933 | \$95,736 |

Ν

Lyndale Station

6501 - 6545 Lyndale Avenue South Richfield, MN 55423



PROPERTY MANAGER LEASING AGENT

Joe Houseman

651-999-5515 jhouseman@wellingtonmgt.com



St. Paul-based Wellington Management, Inc. owns, manages and develops commercial and residential properties throug