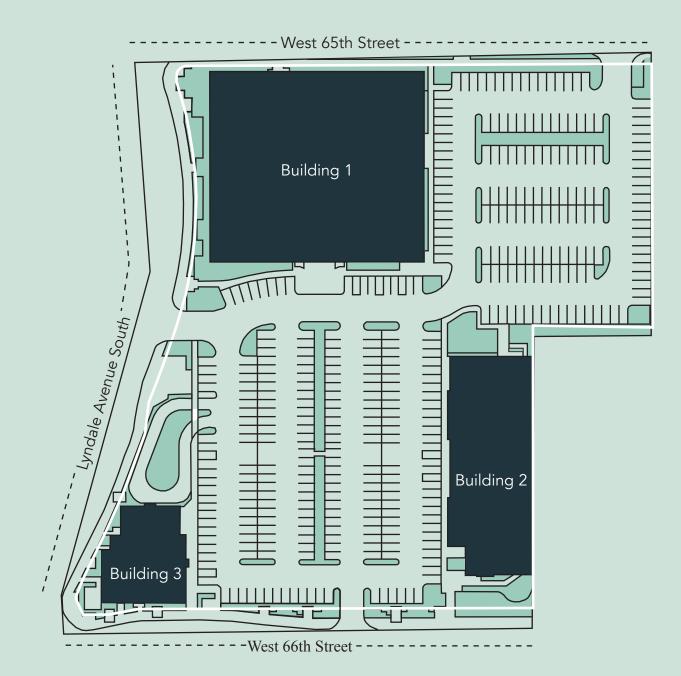

ry.

#### HIGHLIGHTS

- Recently built facility in a central location (66th Street & Lyndale Avenue)
- Excellent access to Interstate 35W and Highway 62
- Beautiful landscaping and walkable surroundings

- Anchored by LA Fitness and home to a diverse tenant mix
- Within three minutes of the Woodlake Nature Center, Lakewinds Food Co-op and Hennepin Healthcare Richfield Clinic & Pharmacy
- Clear heights: 23'7" (Building 1), 17'2" (Building 2), 12' (Building 3)

#### Space Available

Owner, Manager, Leasing

72,000 SF total; 1,133 SF available

400 surface stalls, 5.5 : 1,000 SF

Three-building single-story retail

Built in 2012 & 2015

#### Southwest Metro



### Available Suite



### Floor Plan - Building 1





### Floor Plan - Building 2





## Floor Plan - Building 3





# Site Plan



▲ N

# The Neighborhood



#### **Hot Spots**

- 1. Lyndale Station
- 2. Lakewinds Food Co-op
- 3. Academy of Holy Angels
- 4. Wood Lake Nature Center
- 5. Market Plaza
- 6. Richfield History Center
- 7. Richfield High School
- 8. Richfield Ice Arena

| Demographics | 1 MILE   | 3 MILES  | 5 MILES  |
|--------------|----------|----------|----------|
| POPULATION   | 31,080   | 241,641  | 488,666  |
| HOUSEHOLDS   | 18,996   | 106,870  | 211,424  |
| AVG. INCOME  | \$80,169 | \$84,933 | \$95,736 |

Ν

Lyndale Station

6501 - 6545 Lyndale Avenue South Richfield, MN 55423



PROPERTY MANAGER LEASING AGENT

Joe Houseman

651-999-5515 jhouseman@wellingtonmgt.com



St. Paul-based Wellington Management, Inc. owns, manages and develops commercial and residential properties throughout the Twin C