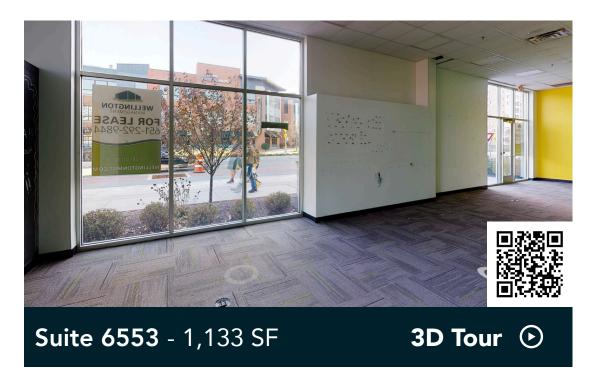

Subs and Bank of America. West retail includes: My Burger, a Caribou Coffee drive-thru, Great Clips and The Archery.

#### HIGHLIGHTS

- Recently built facility in a central location (66th Street & Lyndale Avenue)
- Excellent access to Interstate 35W and Highway 62
- Beautiful landscaping and walkable surroundings

- Anchored by LA Fitness and home to a diverse tenant mix
- Within three minutes of the Woodlake Nature Center, Lakewinds Food Co-op and Hennepin Healthcare Richfield Clinic & Pharmacy
- Clear heights: 23'7" (Building 1), 17'2" (Building 2), 12' (Building 3)

#### Space Available

Owner, Manager, Leasing

72,000 SF total; 1,133 SF available

400 surface stalls, 5.5 : 1,000 SF

Three-building single-story retail

Built in 2012 & 2015

#### Southwest Metro



### Available Suite



### Floor Plan - Building 1





### Floor Plan - Building 2





## Floor Plan - Building 3





# Site Plan



▲ N

# The Neighborhood



#### **Hot Spots**

- 1. Lyndale Station
- 2. Lakewinds Food Co-op
- 3. Academy of Holy Angels
- 4. Wood Lake Nature Center
- 5. Market Plaza
- 6. Richfield History Center
- 7. Richfield High School
- 8. Richfield Ice Arena

| Demographics | 1 MILE   | 3 MILES  | 5 MILES  |
|--------------|----------|----------|----------|
| POPULATION   | 31,080   | 241,641  | 488,666  |
| HOUSEHOLDS   | 18,996   | 106,870  | 211,424  |
| AVG. INCOME  | \$80,169 | \$84,933 | \$95,736 |

Ν

Lyndale Station

6501 - 6545 Lyndale Avenue South Richfield, MN 55423



PROPERTY MANAGER LEASING AGENT

Joe Houseman

651-999-5515 jhouseman@wellingtonmgt.com



St. Paul-based W