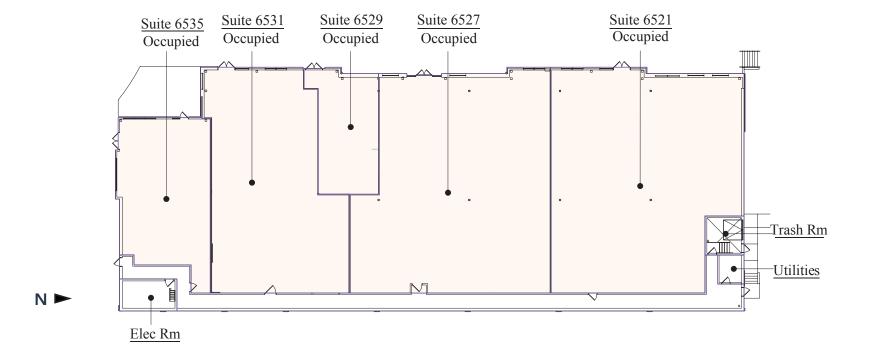

ou Coffee drive-thru, Great Clips and The Archery.

#### HIGHLIGHTS

- Recently built facility in a central location (66th Street & Lyndale Avenue)
- Excellent access to Interstate 35W and Highway 62
- Beautiful landscaping and walkable surroundings

- Anchored by LA Fitness and home to a diverse tenant mix
- Within three minutes of the Woodlake Nature Center, Lakewinds Food Co-op and Hennepin Healthcare Richfield Clinic & Pharmacy
- Clear heights: 23'7" (Building 1), 17'2" (Building 2), 12' (Building 3)

#### Space Available

Owner, Manager, Leasing

72,000 SF total; 1,133 SF available

400 surface stalls, 5.5 : 1,000 SF

Three-building single-story retail

Built in 2012 & 2015

#### Southwest Metro



### Available Suite



### Floor Plan - Building 1





### Floor Plan - Building 2





## Floor Plan - Building 3





# Site Plan



▲ N

# The Neighborhood



#### **Hot Spots**

- 1. Lyndale Station
- 2. Lakewinds Food Co-op
- 3. Academy of Holy Angels
- 4. Wood Lake Nature Center
- 5. Market Plaza
- 6. Richfield History Center
- 7. Richfield High School
- 8. Richfield Ice Arena

| Demographics | 1 MILE   | 3 MILES  | 5 MILES  |
|--------------|----------|----------|----------|
| POPULATION   | 31,080   | 241,641  | 488,666  |
| HOUSEHOLDS   | 18,996   | 106,870  | 211,424  |
| AVG. INCOME  | \$80,169 | \$84,933 | \$95,736 |

Ν

Lyndale Station

6501 - 6545 Lyndale Avenue South Richfield, MN 55423



PROPERTY MANAGER LEASING AGENT

Joe Houseman

651-999-5515 jhouseman@wellingtonmgt.com



St. Paul-based Wellington Management, Inc. owns, manages and develops commercial a