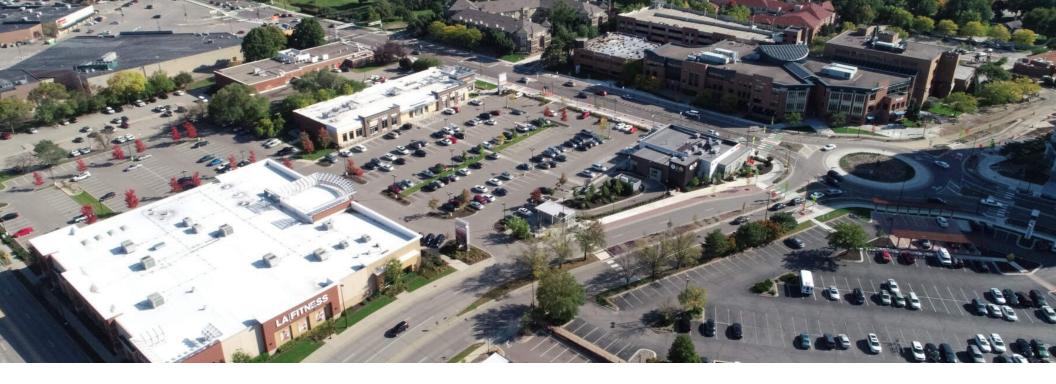

#### Centrally located retail in one of the Twin Cities' fastest-growing communities.

Completed in 2015, Lyndale Station is a three-building retail center located in Richfield's central commercial corridor. This redeveloped corner is well-connected to biking/walking paths and public transportation. The site is anchored by a 45,000 SF LA Fitness and bookended by two smaller neighborhood retail buildings. East retail tenants include: Von Hanson Meats, Salon Concepts, Planned Parenthood, Firehouse Subs and Bank of America. West retail includes: My Burger, a Caribou Coffee drive-thru, Great Clips and The Archery.

#### HIGHLIGHTS

- Recently built facility in a central location (66th Street & Lyndale Avenue)
- Excellent access to Interstate 35W and Highway 62
- Beautiful landscaping and walkable surroundings

- Anchored by LA Fitness and home to a diverse tenant mix
- Within three minutes of the Woodlake Nature Center, Lakewinds Food Co-op and Hennepin Healthcare Richfield Clinic & Pharmacy
- Clear heights: 23'7" (Building 1), 17'2" (Building 2), 12' (Building 3)

#### Space Available

Owner, Manager, Leasing

72,000 SF total; 1,133 SF available

400 surface stalls, 5.5 : 1,000 SF

Three-building single-story retail

Built in 2012 & 2015