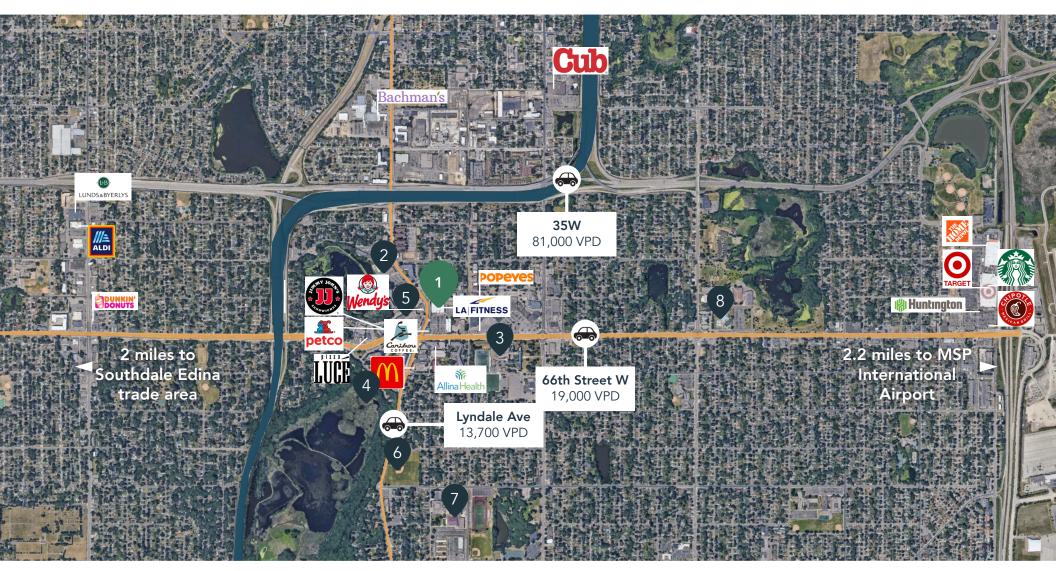

# The Neighborhood

#### **Hot Spots**

- 1. Lyndale Station
- 2. Lakewinds Food Co-op
- 3. Academy of Holy Angels
- 4. Wood Lake Nature Center
- 5. Market Plaza
- 6. Richfield History Center
- 7. Richfield High School
- 8. Richfield Ice Arena