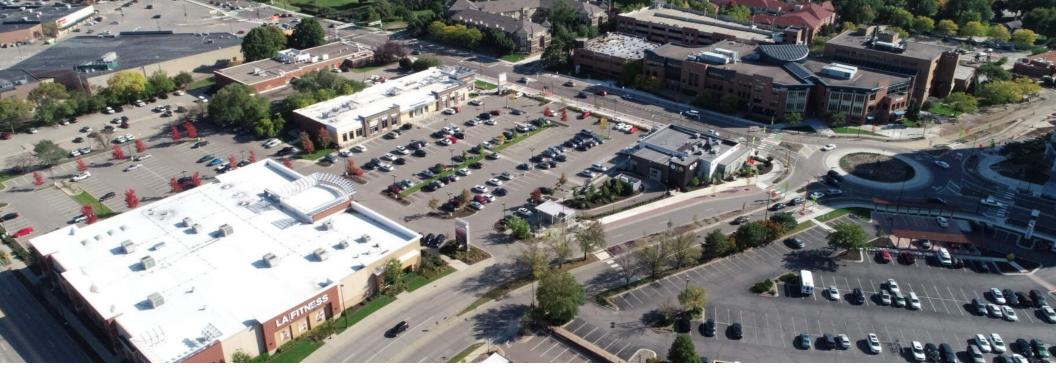

#### Centrally located retail in one of the Twin Cities' fastest-growing communities.

Completed in 2015, Lyndale Station is a three-building retail center located in Richfield's central commercial corridor. This redeveloped corner is well-connected to biking/walking paths and public transportation. The site is anchored by a 45,000 SF LA Fitness and bookended by two smaller neighborhood retail buildings. East retail tenants include: Von Hanson Meats, Salon Concepts, Planned Parenthood, Firehouse Subs and Bank of America. West retail includes: My Burger, a Caribou Coffee drive-thru, Great Clips and The Archery.

#### **HIGHLIGHTS**

- Recently built facility in a central location (66th Street & Lyndale Avenue)
- Excellent access to Interstate 35W and Highway 62
- Beautiful landscaping and walkable surroundings

- Anchored by LA Fitness and home to a diverse tenant mix
- Within three minutes of the Woodlake Nature Center, Lakewinds Food Co-op and Hennepin Healthcare Richfield Clinic & Pharmacy
- Clear heights: 23'7" (Building 1), 17'2" (Building 2), 12' (Building 3)