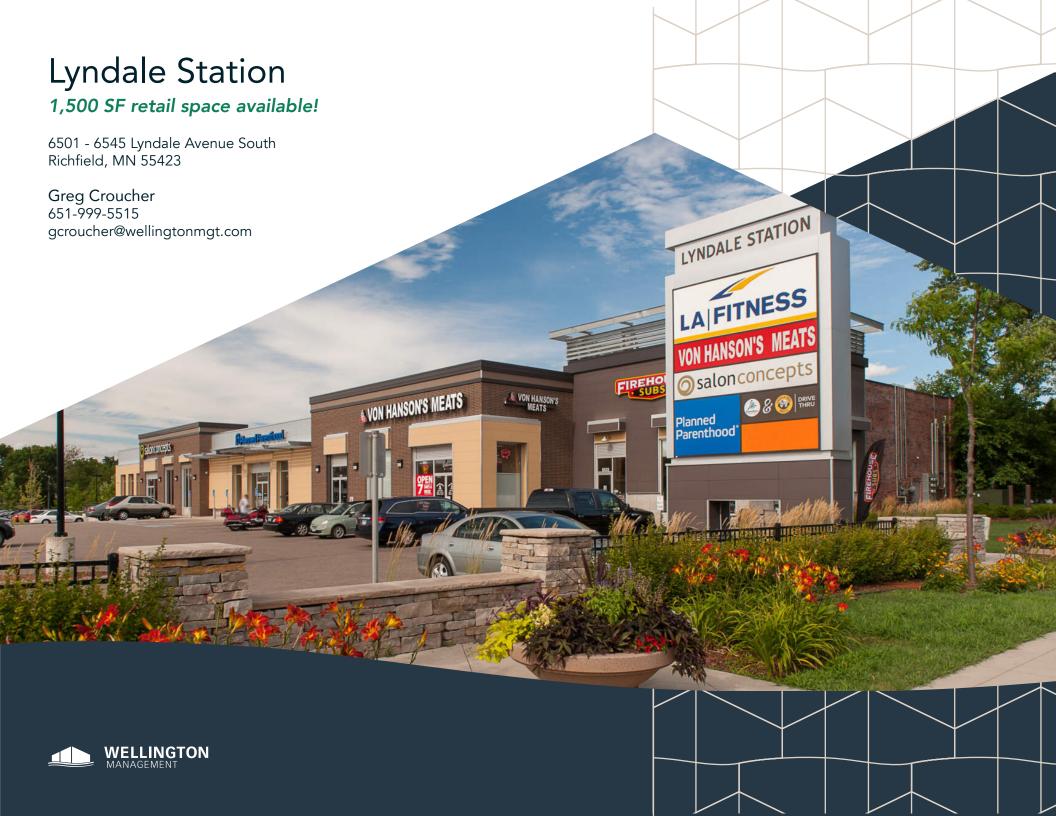

#### Centrally located retail in one of the Twin Cities' fastest-growing communities.

Completed in 2015, Lyndale Station is a three-building retail center located in Richfield's central commercial corridor. This redeveloped corner is well-connected to biking/walking paths and public transportation. The site is anchored by a 45,000 SF LA Fitness and bookended by two smaller neighborhood retail buildings. East retail tenants include: Von Hanson Meats, Salon Concepts, Planned Parenthood, Firehouse Subs and Bank of America. West retail includes: My Burger, a Caribou Coffee drive-thru, Great Clips and The Archery.

#### **HIGHLIGHTS**

- Recently built facility in a central location (66th Street & Lyndale Avenue)
- Excellent access to Interstate 35W and Highway 62
- Beautiful landscaping and walkable surroundings

- Anchored by LA Fitness and home to a diverse tenant mix
- Within three minutes of the Woodlake Nature Center, Lakewinds Food Co-op and Hennepin Healthcare Richfield Clinic & Pharmacy
- Clear heights: 23'7" (Building 1), 17'2" (Building 2), 12' (Building 3)

#### Space Available

Owner, Manager, Leasing

72,000 SF total; 1,500 SF Available

400 surface stalls, 5.5 : 1,000 SF

Three-building single-story retail

Built in 2012 & 2015

Southwest Metro