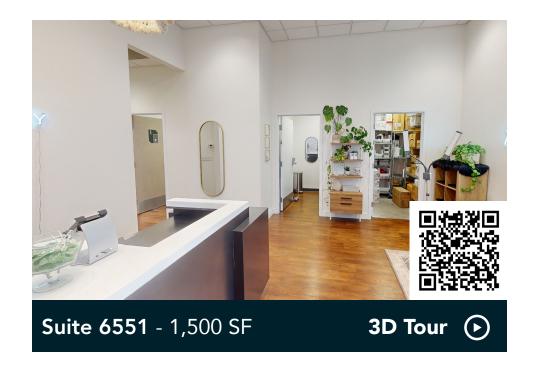

#### Space Available

Owner, Manager, Leasing

72,000 SF total; 1,500 SF Available

400 surface stalls, 5.5 : 1,000 SF

Three-building single-story retail

Built in 2012 & 2015

Southwest Metro

### Available Suite