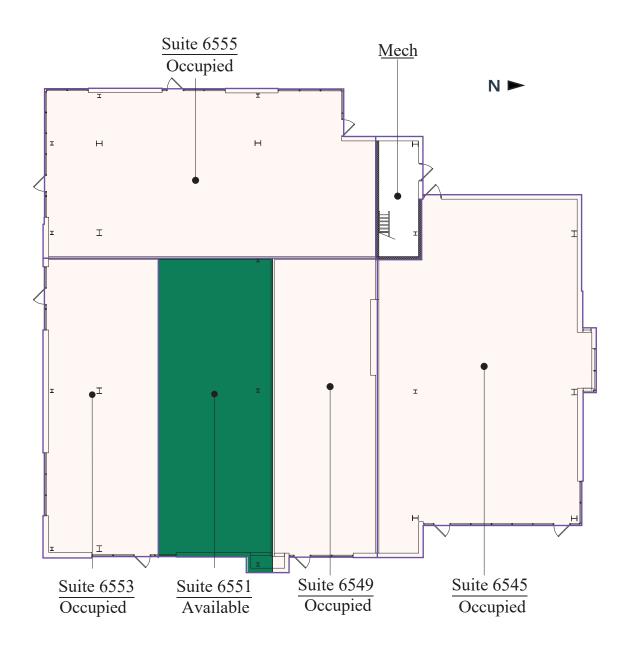

## Floor Plan - Building 3

- **Building Common Areas**
- Available Space
- Occupied Space