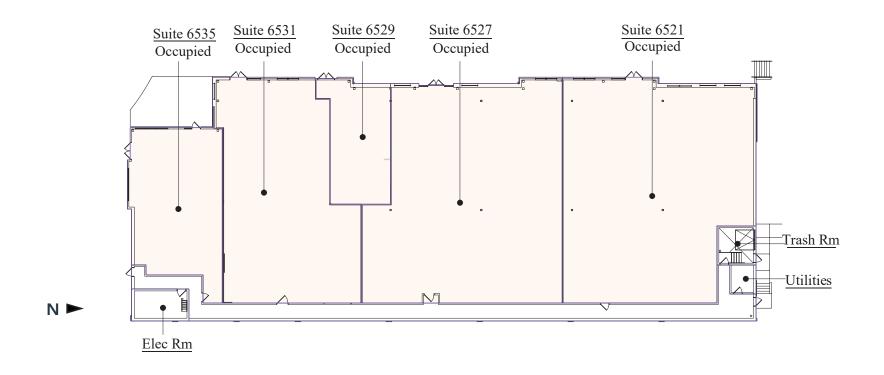

## Floor Plan - Building 2

- Building Common AreasAvailable Space
- Occupied Space