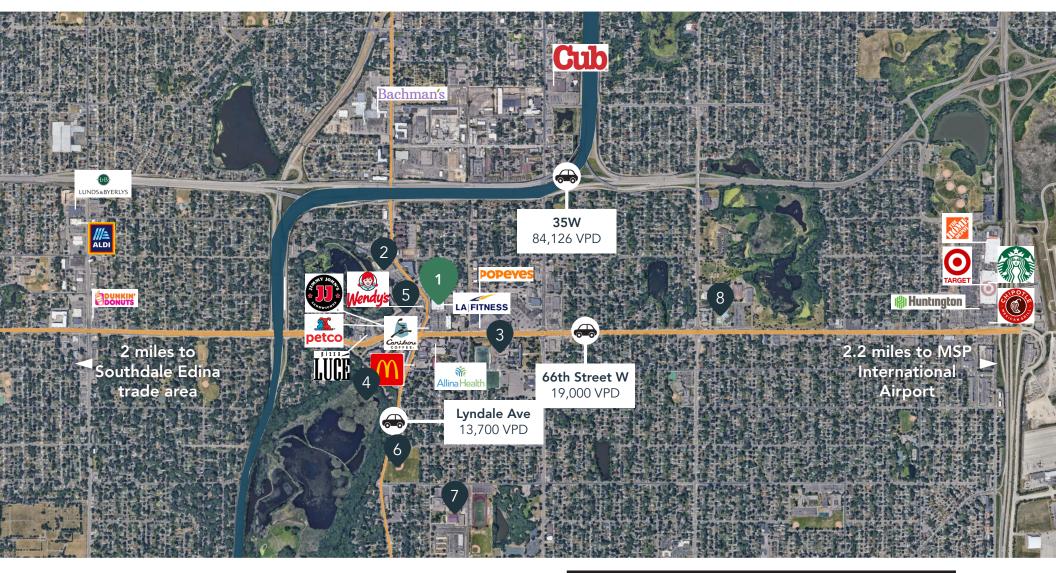

ndings

- Anchored by LA Fitness and home to a diverse tenant mix
- Within three minutes of the Woodlake Nature Center, Lakewinds Food Co-op and Hennepin Healthcare Richfield Clinic & Pharmacy
- Clear heights: 23'7" (Building 1), 17'2" (Building 2), 12' (Building 3)

#### Space Available

Owner, Manager, Leasing

72,000 SF total; 1,500 SF Available

400 surface stalls, 5.5 : 1,000 SF

Three-building single-story retail

Built in 2012 & 2015

Southwest Metro



### Available Suite



# Floor Plan - Building 1

**Building Common Areas** 

Available Space

Occupied Space



## Floor Plan - Building 2

- Building Common AreasAvailable Space
- Occupied Space



## Floor Plan - Building 3

- **Building Common Areas**
- Available Space
- Occupied Space



### Site Plan



Ν

## The Neighborhood



#### **Hot Spots**

- 1. Lyndale Station
- 2. Lakewinds Food Co-op
- 3. Academy of Holy Angels
- 4. Wood Lake Nature Center
- 5. Market Plaza
- 6. Richfield History Center
- 7. Richfield High School
- 8. Richfield Ice Arena

| Demographics | 1 MILE    | 3 MILES   | 5 MILES   |
|--------------|-----------|-----------|-----------|
| POPULATION   | 31,080    | 241,641   | 488,666   |
| HOUSEHOLDS   | 18,996    | 106,870   | 211,424   |
| AVG. INCOME  | \$117,135 | \$139,181 | \$129,538 |



## Lyndale Station

6501 - 6545 Lyndale Avenue South Richfield, MN 55423



PROPERTY MANAGER LEASING AGENT Greg Croucher

651-999-5515 gcroucher@wellingtonmgt.com



St. Paul-based Wellington Management, Inc. owns, manages and develops commercial and residential properties throughout the Twin Cities metr