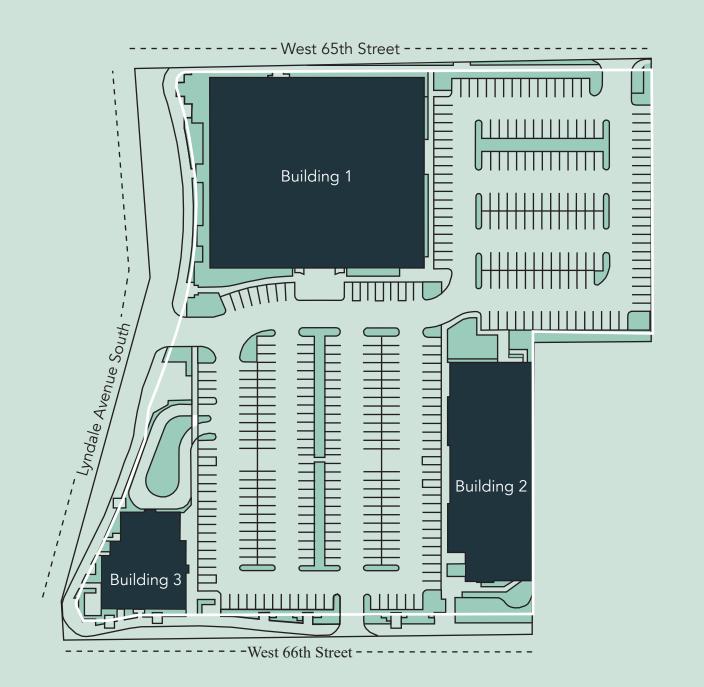

caping and walkable surroundings

- Anchored by LA Fitness and home to a diverse tenant mix
- Within three minutes of the Woodlake Nature Center, Lakewinds Food Co-op and Hennepin Healthcare Richfield Clinic & Pharmacy
- Clear heights: 23'7" (Building 1), 17'2" (Building 2), 12' (Building 3)

#### Space Available

Owner, Manager, Leasing

72,000 SF total; 1,500 SF Available

400 surface stalls, 5.5 : 1,000 SF

Three-building single-story retail

Built in 2012 & 2015

Southwest Metro



### Available Suite



# Floor Plan - Building 1

**Building Common Areas** 

Available Space

Occupied Space



## Floor Plan - Building 2

- Building Common AreasAvailable Space
- Occupied Space



## Floor Plan - Building 3

- **Building Common Areas**
- Available Space
- Occupied Space



### Site Plan



Ν

## The Neighborhood



#### **Hot Spots**

- 1. Lyndale Station
- 2. Lakewinds Food Co-op
- 3. Academy of Holy Angels
- 4. Wood Lake Nature Center
- 5. Market Plaza
- 6. Richfield History Center
- 7. Richfield High School
- 8. Richfield Ice Arena

| Demographics | 1 MILE    | 3 MILES   | 5 MILES   |
|--------------|-----------|-----------|-----------|
| POPULATION   | 31,080    | 241,641   | 488,666   |
| HOUSEHOLDS   | 18,996    | 106,870   | 211,424   |
| AVG. INCOME  | \$117,135 | \$139,181 | \$129,538 |



## Lyndale Station

6501 - 6545 Lyndale Avenue South Richfield, MN 55423



PROPERTY MANAGER LEASING AGENT Greg Croucher

651-999-5515 gcroucher@wellingtonmgt.com



St. Paul-based Wellington Management, Inc. owns, manages and develops commercial and residential properties throu