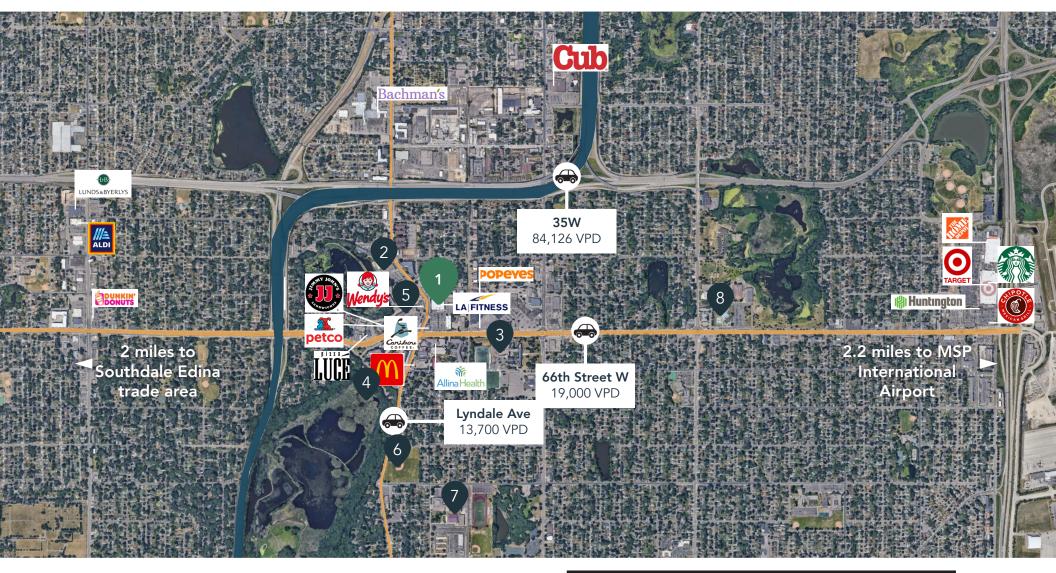

#### **HIGHLIGHTS**

- Recently built facility in a central location (66th Street & Lyndale Avenue)
- Excellent access to Interstate 35W and Highway 62
- Beautiful landscaping and walkable surroundings

- Anchored by LA Fitness and home to a diverse tenant mix
- Within three minutes of the Woodlake Nature Center, Lakewinds Food Co-op and Hennepin Healthcare Richfield Clinic & Pharmacy
- Clear heights: 23'7" (Building 1), 17'2" (Building 2), 12' (Building 3)

#### **Hot Spots**

- 1. Lyndale Station
- 2. Lakewinds Food Co-op
- 3. Academy of Holy Angels
- 4. Wood Lake Nature Center
- 5. Market Plaza
- 6. Richfield History Center
- 7. Richfield High School
- 8. Richfield Ice Arena