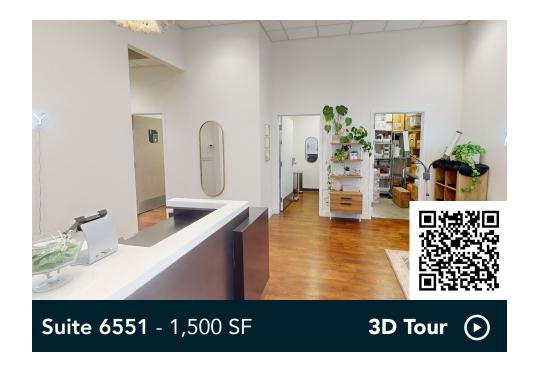

Subs and Bank of America. West retail includes: My Burger, a Caribou Coffee drive-thru, Great Clips and The Archery.

#### **HIGHLIGHTS**

- Recently built facility in a central location (66th Street & Lyndale Avenue)
- Excellent access to Interstate 35W and Highway 62
- Beautiful landscaping and walkable surroundings

- Anchored by LA Fitness and home to a diverse tenant mix
- Within three minutes of the Woodlake Nature Center, Lakewinds Food Co-op and Hennepin Healthcare Richfield Clinic & Pharmacy
- Clear heights: 23'7" (Building 1), 17'2" (Building 2), 12' (Building 3)

#### Space Available

Owner, Manager, Leasing

72,000 SF total; 1,500 SF Available

400 surface stalls, 5.5 : 1,000 SF

Three-building single-story retail

Built in 2012 & 2015

Southwest Metro



### Available Suite



# Floor Plan - Building 1

**Building Common Areas** 

Available Space

Occupied Space



# Floor Plan - Building 2

- Building Common AreasAvailable Space
- Occupied Space



# Floor Plan - Building 3

- **Building Common Areas**
- Available Space
- Occupied Space



## Site Plan



Ν

# The Neighborhood



#### **Hot Spots**

- 1. Lyndale Station
- 2. Lakewinds Food Co-op
- 3. Academy of Holy Angels
- 4. Wood Lake Nature Center
- 5. Market Plaza
- 6. Richfield History Center
- 7. Richfield High School
- 8. Richfield Ice Arena

| Demographics | 1 MILE    | 3 MILES   | 5 MILES   |
|--------------|-----------|-----------|-----------|
| POPULATION   | 31,080    | 241,641   | 488,666   |
| HOUSEHOLDS   | 18,996    | 106,870   | 211,424   |
| AVG. INCOME  | \$117,135 | \$139,181 | \$129,538