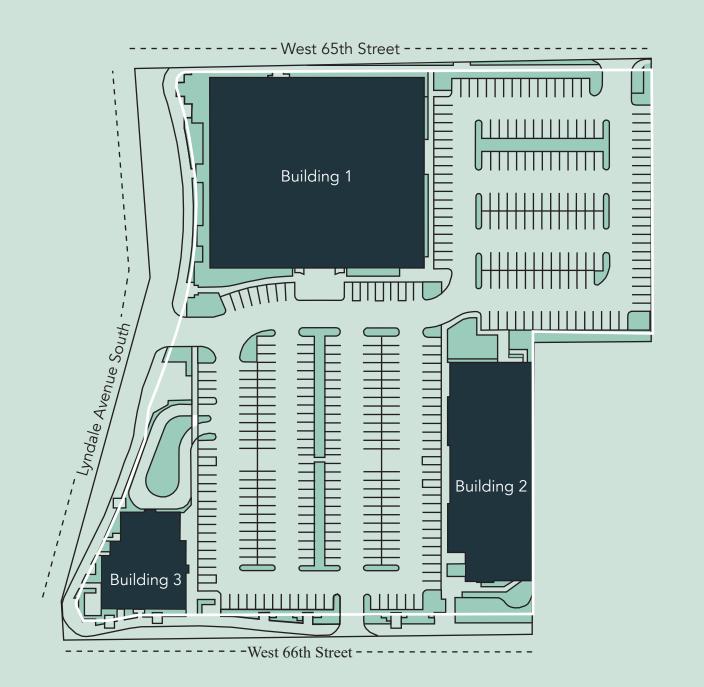

#### Centrally located retail in one of the Twin Cities' fastest-growing communities.

Completed in 2015, Lyndale Station is a three-building retail center located in Richfield's central commercial corridor. This redeveloped corner is well-connected to biking/walking paths and public transportation. The site is anchored by a 45,000 SF LA Fitness and bookended by two smaller neighborhood retail buildings. East retail tenants include: Von Hanson Meats, Salon Concepts, Planned Parenthood, Firehouse Subs and Bank of America. West retail includes: My Burger, a Caribou Coffee drive-thru, Great Clips and The Archery.

## Site Plan

Ν