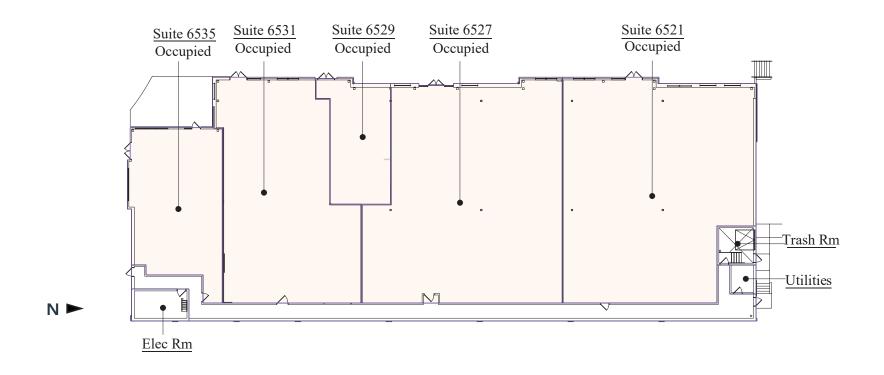

# Floor Plan - Building 2

- Building Common AreasAvailable Space
- Occupied Space