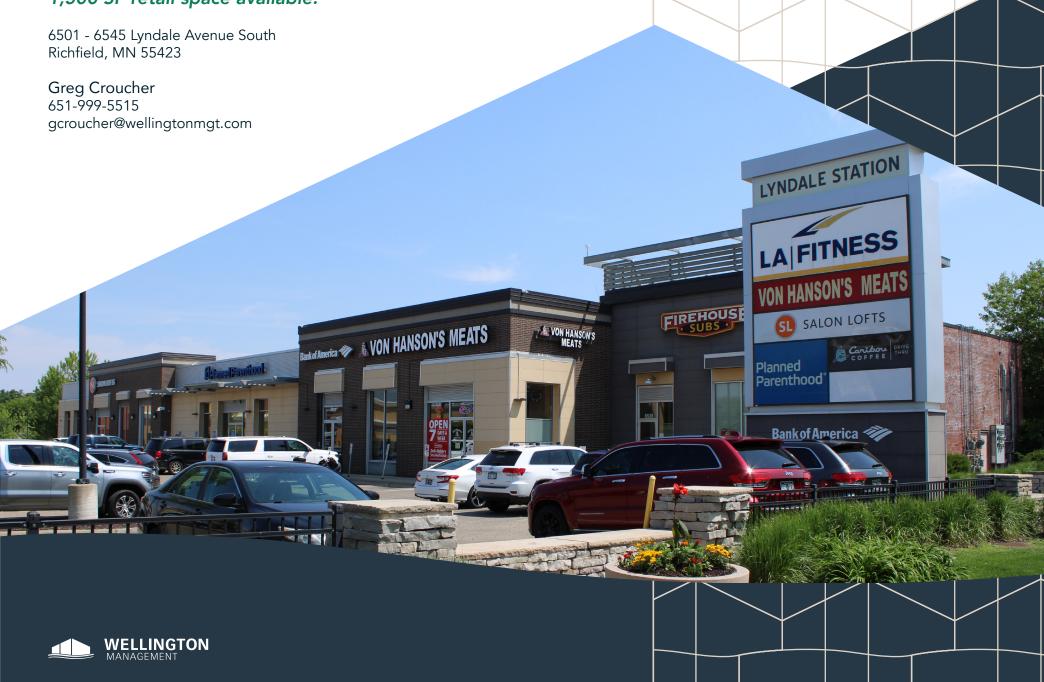

1,500 SF retail space available!

#### Centrally located retail in one of the Twin Cities' fastest-growing communities.

Completed in 2015, Lyndale Station is a three-building retail center located in Richfield's central commercial corridor. This redeveloped corner is well-connected to biking/walking paths and public transportation. The site is anchored by a 45,000 SF LA Fitness and bookended by two smaller neighborhood retail buildings. East retail tenants include: Von Hanson Meats, Salon Concepts, Planned Parenthood, Firehouse Subs and Bank of America. West retail includes: My Burger, a Caribou Coffee drive-thru, Great Clips and The Archery.

## Lyndale Station

6501 - 6545 Lyndale Avenue South Richfield, MN 55423

PROPERTY MANAGER LEASING AGENT Greg Croucher

651-999-5515 gcroucher@wellingtonmgt.com

Scan for more info!

St. Paul-based Wellington Management, Inc. owns, manages and develops commercial and residential properties throughout the Twin Cities metro area. We work to make long-term community impact through careful district planning and neighborhood relationships.