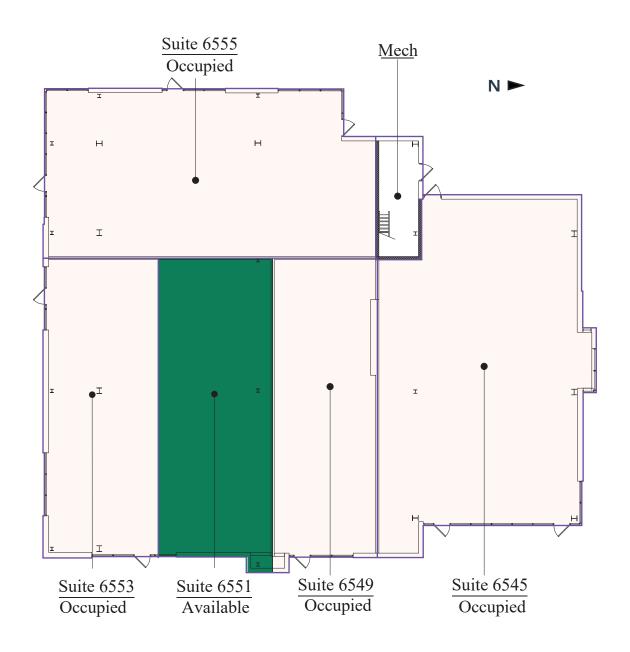

1,500 SF retail space available!

# Floor Plan - Building 3

- **Building Common Areas**
- Available Space
- Occupied Space