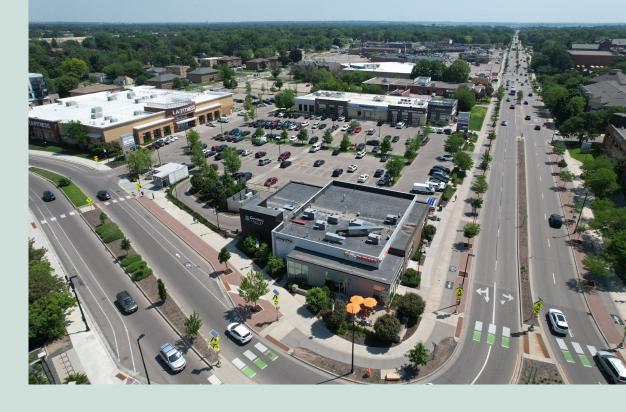

#### Centrally located retail in one of the Twin Cities' fastest-growing communities.

Completed in 2015, Lyndale Station is a three-building retail center located in Richfield's central commercial corridor. This redeveloped corner is well-connected to biking/walking paths and public transportation. The site is anchored by a 45,000 SF LA Fitness and bookended by two smaller neighborhood retail buildings. East retail tenants include: Von Hanson Meats, Salon Concepts, Planned Parenthood, Firehouse Subs and Bank of America. West retail includes: My Burger, a Caribou Coffee drive-thru, Great Clips and The Archery.

#### **HIGHLIGHTS**

- Recently built facility in a central location (66th Street & Lyndale Avenue)
- Excellent access to Interstate 35W and Highway 62
- Beautiful landscaping and walkable surroundings

- Anchored by LA Fitness and home to a diverse tenant mix
- Within three minutes of the Woodlake Nature Center, Lakewinds Food Co-op and Hennepin Healthcare Richfield Clinic & Pharmacy
- Clear heights: 23'7" (Building 1), 17'2" (Building 2), 12' (Building 3)