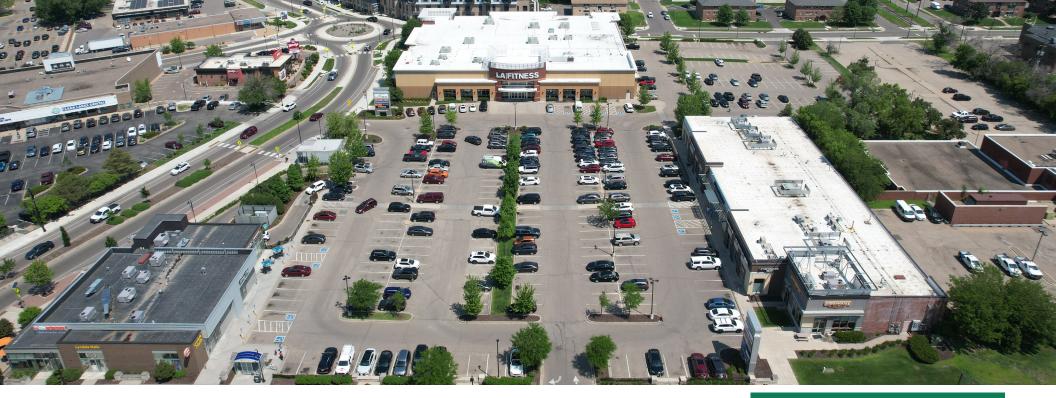

#### Centrally located retail in one of the Twin Cities' fastest-growing communities.

Completed in 2015, Lyndale Station is a three-building retail center located in Richfield's central commercial corridor. This redeveloped corner is well-connected to biking/walking paths and public transportation. The site is anchored by a 45,000 SF LA Fitness and bookended by two smaller neighborhood retail buildings. East retail tenants include: Von Hanson Meats, Salon Concepts, Planned Parenthood, Firehouse Subs and Bank of America. West retail includes: My Burger, a Caribou Coffee drive-thru, Great Clips and The Archery.

#### **HIGHLIGHTS**

- Recently built facility in a central location (66th Street & Lyndale Avenue)
- Excellent access to Interstate 35W and Highway 62
- Beautiful landscaping and walkable surroundings

- Anchored by LA Fitness and home to a diverse tenant mix
- Within three minutes of the Woodlake Nature Center, Lakewinds Food Co-op and Hennepin Healthcare Richfield Clinic & Pharmacy
- Clear heights: 23'7" (Building 1), 17'2" (Building 2), 12' (Building 3)

#### Space Available

Owner, Manager, Leasing

72,000 SF total; 1,500 SF Available

400 surface stalls, 5.5 : 1,000 SF

Three-building single-story retail

Built in 2012 & 2015

Southwest Metro