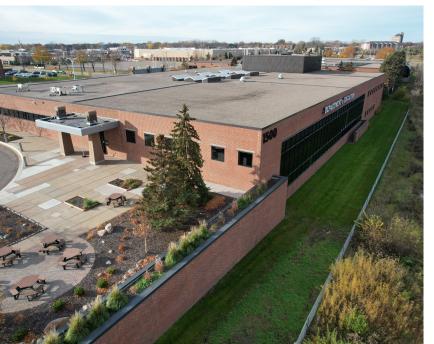

### Exceptionally located office space with conference center and prime visibility.

Minnesota Office Plaza is an expansive office and conference center that occupies 14 acres in a prominent location adjacent to Target, immediately south of Highway 36 and east of Snelling Avenue. Since acquiring the site in 1998, Wellington completed a major renovation adding new skylights, as well as a new elevator, lighting systems and HVAC system. In addition, ownership has consistently reinvested in the property systems and infrastructure. Tenants and visitors enjoy the accessible location and extensive surface parking adjacent to strong retail activity.

### **HIGHLIGHTS**

- Highly visible on Highway 36 (68,000 VPD)
- Conveniently located adjacent to Target and south of Highway 36 and Snelling Avenue
- Close to HarMar Mall (2-minute drive) and Rosedale Center (5-minute drive)
- Exceptional access to a wide array of restaurants and amenities
- 12,000 SF conference center
- Open, two-story atrium with skylights
- Large garage space with three double-sided drive-in dock doors
- 12' clear height