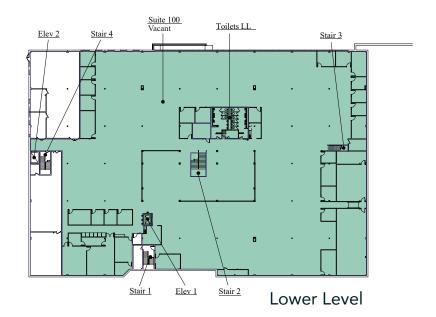

Wellington completed a major renovation adding new skylights, as well as a new elevator, lighting systems and HVAC system. In addition, ownership has consistently reinvested in the property systems and infrastructure. Tenants and visitors enjoy the accessible location and extensive surface parking adjacent to strong retail activity.

### **HIGHLIGHTS**

- Highly visible on Highway 36 (68,000 VPD)
- Conveniently located adjacent to Target and south of Highway 36 and Snelling Avenue
- Close to HarMar Mall (2-minute drive) and Rosedale Center (5-minute drive)
- Exceptional access to a wide array of restaurants and amenities
- 12,000 SF conference center
- Open, two-story atrium with skylights
- Large garage space with three double-sided drive-in dock doors
- 12' clear height

## Floor Plan



### First Floor





# Prominent Existing Signage









## The Neighborhood



### **Demographics**

1 MILE AWAY

7,687 Population 3,371 Households \$83,686 Avg. Income

3 MILES AWAY

83,435 Population 35,355 Households \$85,330 Avg. Income

5 MILES AWAY

334,247 Population 132,176 Households \$74,092 Avg. Income

### **Hot Spots**

- Minnesota Office Plaza
- Target, Starbucks & CVS 6. Rosedale Transit Center
- HarMar Mall
- Rosedale Center
- 5. Macy's
- 7. CRAVE American Kitchen 11. Lucky's 13 Pub
- 8. Kyoto Sushi

- 9. Kohl's
- 10. Noodles and Company
- 12. Buffalo Wild Wings
- 13. Bed Bath & Beyond
- 14. Chick-Fil-A
- 15. D'Amico & Sons
- 16. Speedway

- 17. Lexington Park
- 18. Roseville Cedarholm Golf Course
- 19. Huntington Bank
- 20. Bus stop

## Minnesota Office Plaza

1500 We