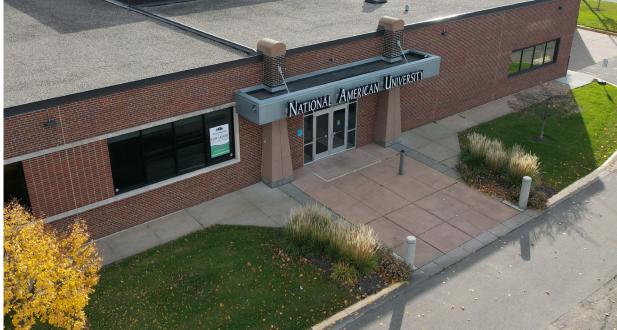

ts, as well as a new elevator, lighting systems and HVAC system. In addition, ownership has consistently reinvested in the property systems and infrastructure. Tenants and visitors enjoy the accessible location and extensive surface parking adjacent to strong retail activity.

### **HIGHLIGHTS**

- Highly visible on Highway 36 (68,000 VPD)
- Conveniently located adjacent to Target and south of Highway 36 and Snelling Avenue
- Close to HarMar Mall (2-minute drive) and Rosedale Center (5-minute drive)
- Exceptional access to a wide array of restaurants and amenities
- 12,000 SF conference center
- Open, two-story atrium with skylights
- Large garage space with three double-sided drive-in dock doors
- 12' clear height

## Floor Plan



### First Floor





# Prominent Existing Signage









## The Neighborhood



### **Demographics**

1 MILE AWAY

7,687 Population 3,371 Households \$83,686 Avg. Income

3 MILES AWAY

83,435 Population 35,355 Households \$85,330 Avg. Income

5 MILES AWAY

334,247 Population 132,176 Households \$74,092 Avg. Income

### **Hot Spots**

- Minnesota Office Plaza
- Target, Starbucks & CVS 6. Rosedale Transit Center
- HarMar Mall
- Rosedale Center
- 5. Macy's
- 7. CRAVE American Kitchen 11. Lucky's 13 Pub
- 8. Kyoto Sushi

- 9. Kohl's
- 10. Noodles and Company
- 12. Buffalo Wild Wings
- 13. Bed Bath & Beyond
- 14. Chick-Fil-A
- 15. D'Amico & Sons
- 16. Speedway

- 17. Lexington Park
- 18. Roseville Cedarholm Golf Course
- 19. Huntington Bank
- 20. Bus stop

## Minnesota Office Plaza

1500 West Highway 36 Roseville, MN 55113

PROPERTY MANAGER

MJ Kro