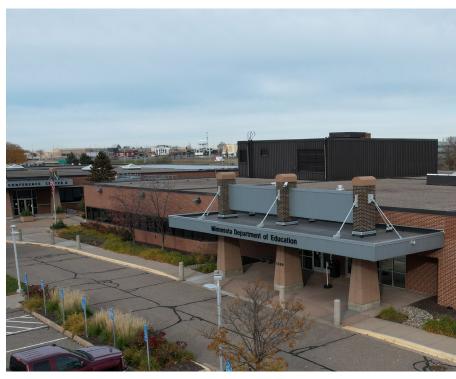

lights, as well as a new elevator, lighting systems and HVAC system. In addition, ownership has consistently reinvested in the property systems and infrastructure. Tenants and visitors enjoy the accessible location and extensive surface parking adjacent to strong retail activity.

### **HIGHLIGHTS**

- Highly visible on Highway 36 (68,000 VPD)
- Conveniently located adjacent to Target and south of Highway 36 and Snelling Avenue
- Close to HarMar Mall (2-minute drive) and Rosedale Center (5-minute drive)
- Exceptional access to a wide array of restaurants and amenities
- 12,000 SF conference center
- Open, two-story atrium with skylights
- Large garage space with three double-sided drive-in dock doors
- 12' clear height

## Floor Plan



### First Floor





# Prominent Existing Signage









## The Neighborhood



### **Demographics**

1 MILE AWAY

7,687 Population 3,371 Households \$83,686 Avg. Income

3 MILES AWAY

83,435 Population 35,355 Households \$85,330 Avg. Income

5 MILES AWAY

334,247 Population 132,176 Households \$74,092 Avg. Income

### **Hot Spots**

- Minnesota Office Plaza
- Target, Starbucks & CVS 6. Rosedale Transit Center
- HarMar Mall
- Rosedale Center
- 5. Macy's
- 7. CRAVE American Kitchen 11. Lucky's 13 Pub
- 8. Kyoto Sushi

- 9. Kohl's
- 10. Noodles and Company
- 12. Buffalo Wild Wings
- 13. Bed Bath & Beyond
- 14. Chick-Fil-A
- 15. D'Amico & Sons
- 16. Speedway

- 17. Lexington Park
- 18. Roseville Cedarholm Golf Course
- 19. Huntington Bank
- 20. Bus stop

## Minnesota Office Plaza

1500 West Highway 36 Roseville, MN 55113

PROPERTY MANAGER

MJ