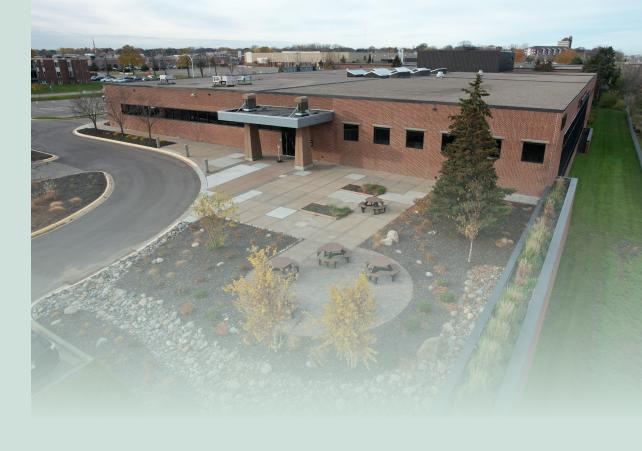

### Exceptionally located office space with conference center and prime visibility.

Minnesota Office Plaza is an expansive office and conference center that occupies 14 acres in a prominent location adjacent to Target, immediately south of Highway 36 and east of Snelling Avenue. Since acquiring the site in 1998, Wellington completed a major renovation adding new skylights, as well as a new elevator, lighting systems and HVAC system. In addition, ownership has consistently reinvested in the property systems and infrastructure. Tenants and visitors enjoy the accessible location and extensive surface parking adjacent to strong retail activity.

### **HIGHLIGHTS**

- Highly visible on Highway 36 (68,000 VPD)
- Conveniently located adjacent to Target and south of Highway 36 and Snelling Avenue
- Close to HarMar Mall (2-minute drive) and Rosedale Center (5-minute drive)
- Exceptional access to a wide array of restaurants and amenities
- 12,000 SF conference center
- Open, two-story atrium with skylights
- Large garage space with three double-sided drive-in dock doors
- 12' clear height