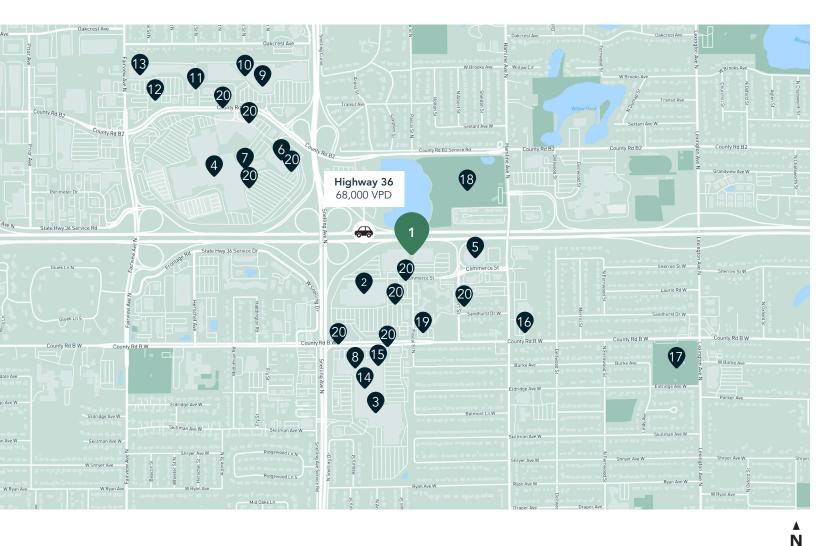

## The Neighborhood

### **Hot Spots**

- Minnesota Office Plaza
- Target, Starbucks & CVS 6. Rosedale Transit Center
- HarMar Mall
- Rosedale Center
- 5. Macy's
- 7. CRAVE American Kitchen 11. Lucky's 13 Pub
- 8. Kyoto Sushi

- 9. Kohl's
- 10. Noodles and Company
- 12. Buffalo Wild Wings
- 13. Bed Bath & Beyond
- 14. Chick-Fil-A
- 15. D'Amico & Sons
- 16. Speedway

- 17. Lexington Park
- 18. Roseville Cedarholm Golf Course
- 19. Huntington Bank
- 20. Bus stop