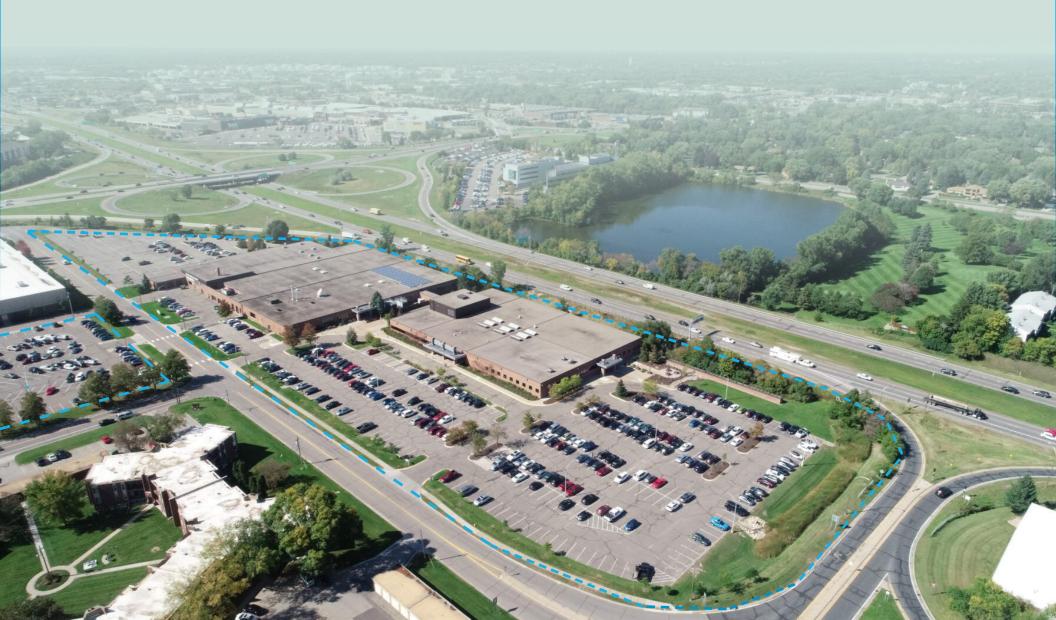

### Exceptionally located office space with conference center and prime visibility.

Minnesota Office Plaza is an expansive office and conference center that occupies 14 acres in a prominent location adjacent to Target, immediately south of Highway 36 and east of Snelling Avenue. Since acquiring the site in 1998, Wellington completed a major renovation adding new skylights, as well as a new elevator, lighting systems and HVAC system. In addition, ownership has consistently reinvested in the property systems and infrastructure. Tenants and visitors enjoy the accessible location and extensive surface parking adjacent to strong retail activity.

### **HIGHLIGHTS**

- Highly visible on Highway 36 (68,000 VPD)
- Conveniently located adjacent to Target and south of Highway 36 and Snelling Avenue
- Close to HarMar Mall (2-minute drive) and Rosedale Center (5-minute drive)
- Exceptional access to a wide array of restaurants and amenities
- 12,000 SF conference center
- Open, two-story atrium with skylights
- Large garage space with three double-sided drive-in dock doors
- 12' clear height