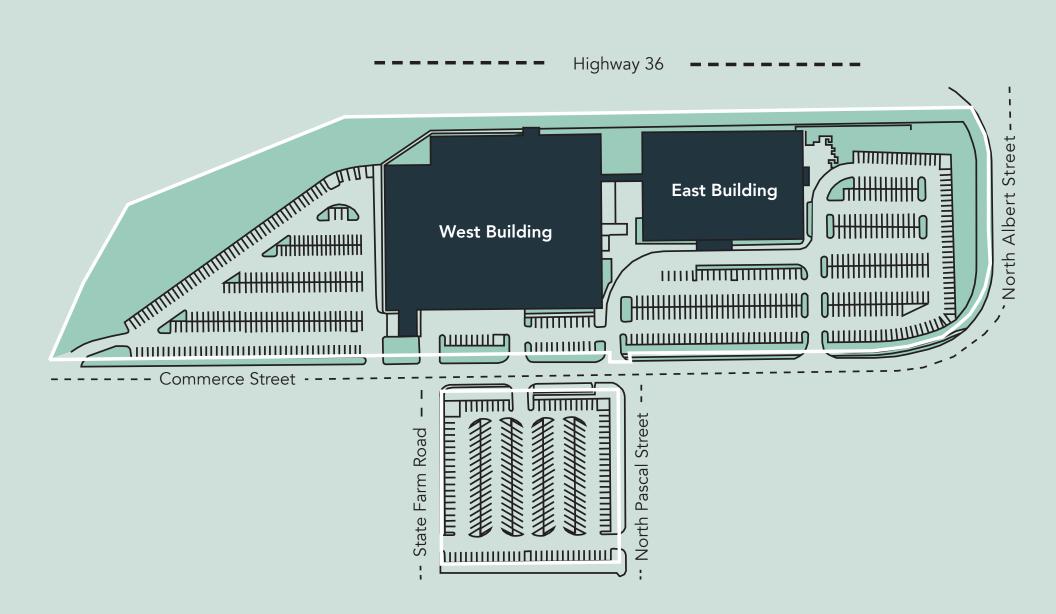

### Exceptionally located office space with conference center and prime visibility.

Minnesota Office Plaza is an expansive office and conference center that occupies 14 acres in a prominent location adjacent to Target, immediately south of Highway 36 and east of Snelling Avenue. Since acquiring the site in 1998, Wellington completed a major renovation adding new skylights, as well as a new elevator, lighting systems and HVAC system. In addition, ownership has consistently reinvested in the property systems and infrastructure. Tenants and visitors enjoy the accessible location and extensive surface parking adjacent to strong retail activity.