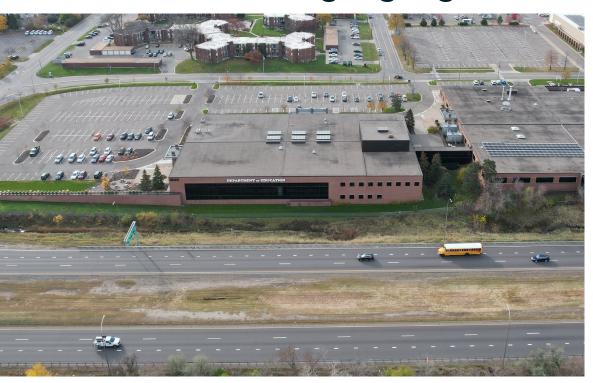

### Exceptionally located office space with conference center and prime visibility.

Minnesota Office Plaza is an expansive office and conference center that occupies 14 acres in a prominent location adjacent to Target, immediately south of Highway 36 and east of Snelling Avenue. Since acquiring the site in 1998, Wellington completed a major renovation adding new skylights, as well as a new elevator, lighting systems and HVAC system. In addition, ownership has consistently reinvested in the property systems and infrastructure. Tenants and visitors enjoy the accessible location and extensive surface parking adjacent to strong retail activity.

### **HIGHLIGHTS**

- Highly visible on Highway 36 (68,000 VPD)
- Conveniently located adjacent to Target and south of Highway 36 and Snelling Avenue
- Close to HarMar Mall (2-minute drive) and Rosedale Center (5-minute drive)
- Exceptional access to a wide array of restaurants and amenities
- 12,000 SF conference center
- Open, two-story atrium with skylights
- Large garage space with three double-sided drive-in dock doors
- 12' clear height