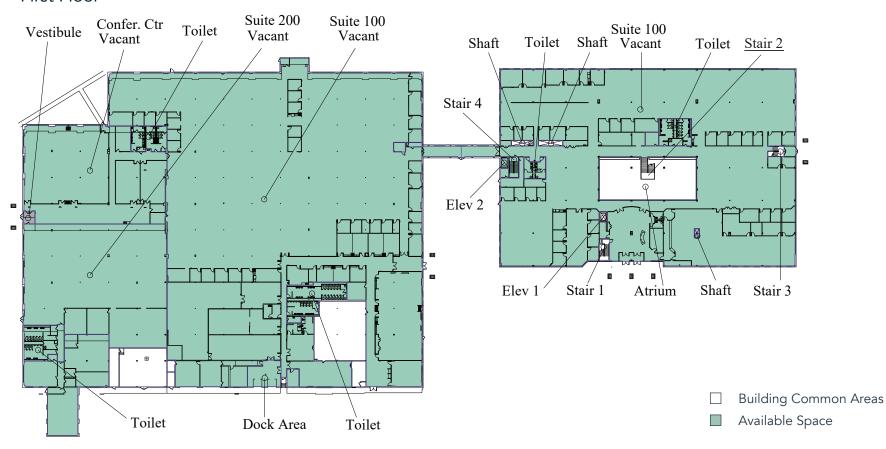

ed a major renovation adding new skylights, as well as a new elevator, lighting systems and HVAC system. In addition, ownership has consistently reinvested in the property systems and infrastructure. Tenants and visitors enjoy the accessible location and extensive surface parking adjacent to strong retail activity.

### **HIGHLIGHTS**

- Highly visible on Highway 36 (68,000 VPD)
- Conveniently located adjacent to Target and south of Highway 36 and Snelling Avenue
- Close to HarMar Mall (2-minute drive) and Rosedale Center (5-minute drive)
- Exceptional access to a wide array of restaurants and amenities
- 12,000 SF conference center
- Open, two-story atrium with skylights
- Large garage space with three double-sided drive-in dock doors
- 12' clear height

## Floor Plan



### First Floor





# Prominent Existing Signage









## The Neighborhood



### **Demographics**

1 MILE AWAY

7,687 Population 3,371 Households \$83,686 Avg. Income

3 MILES AWAY

83,435 Population 35,355 Households \$85,330 Avg. Income

5 MILES AWAY

334,247 Population 132,176 Households \$74,092 Avg. Income

### **Hot Spots**

- Minnesota Office Plaza
- Target, Starbucks & CVS 6. Rosedale Transit Center
- HarMar Mall
- Rosedale Center
- 5. Macy's
- 7. CRAVE American Kitchen 11. Lucky's 13 Pub
- 8. Kyoto Sushi

- 9. Kohl's
- 10. Noodles and Company
- 12. Buffalo Wild Wings
- 13. Bed Bath & Beyond
- 14. Chick-Fil-A
- 15. D'Amico & Sons
- 16. Speedway

- 17. Lexington Park
- 18. Roseville Cedarholm Golf Course
- 19. Huntington Bank
- 20. Bus stop

## Minnesota Office Plaza

1500 West Highway 36 Rosev