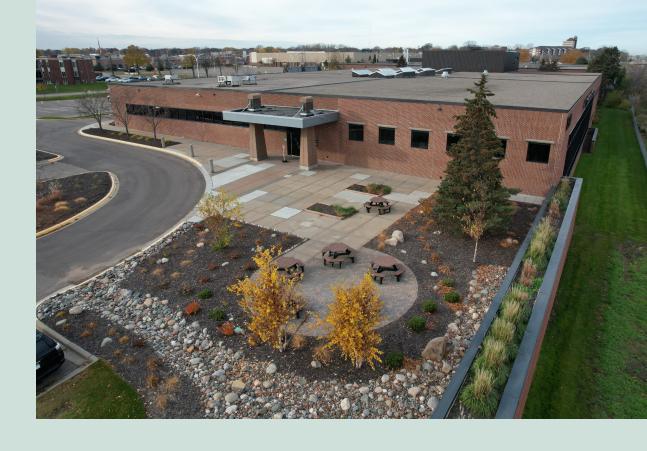

#### Centrally located office space with conference center and ample opertunities.

Minnesota Office Plaza is an expansive office and conference center with prime visibility that occupies 14 acres in a prominent location adjacent to Target, immediately south of Highway 36 and east of Snelling Avenue. Imagination is the only limit on this large site with docks, shipping, storage, assembly, meetings rooms, conference rooms, atrium, and open floor areas. Tenants and visitors enjoy the well-maintained building with skylights, easy access, and extensive surface parking adjacent to strong retail activity.

#### **HIGHLIGHTS**

- Highly visible on Highway 36 (78,000 VPD) and Snelling (46,000 VPN)
- Conveniently located adjacent to Target with direct access to site from a Highway 36 exit
- Close to HarMar Mall (2-minute drive) and Rosedale Center (5-minute drive)
- Exceptional access to a wide array of restaurants and amenities
- 12,000 SF conference center
- Open, two-story atrium (30 ft) with skylights
- Large garage space with three double-sided drive-in dock doors