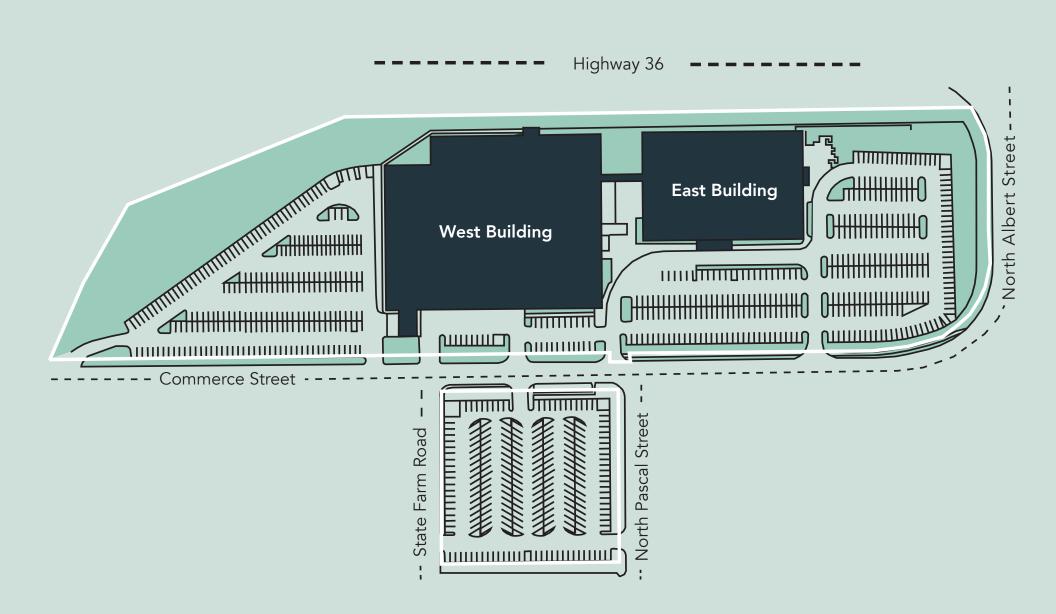

#### Centrally located office space with conference center and ample opertunities.

Minnesota Office Plaza is an expansive office and conference center with prime visibility that occupies 14 acres in a prominent location adjacent to Target, immediately south of Highway 36 and east of Snelling Avenue. Imagination is the only limit on this large site with docks, shipping, storage, assembly, meetings rooms, conference rooms, atrium, and open floor areas. Tenants and visitors enjoy the well-maintained building with skylights, easy access, and extensive surface parking adjacent to strong retail activity.

#### **HIGHLIGHTS**

- Highly visible on Highway 36 (78,000 VPD) and Snelling (46,000 VPN)
- Conveniently located adjacent to Target with direct access to site from a Highway 36 exit
- Close to HarMar Mall (2-minute drive) and Rosedale Center (5-minute drive)
- Exceptional access to a wide array of restaurants and amenities
- 12,000 SF conference center
- Open, two-story atrium (30 ft) with skylights
- Large garage space with three double-sided drive-in dock doors