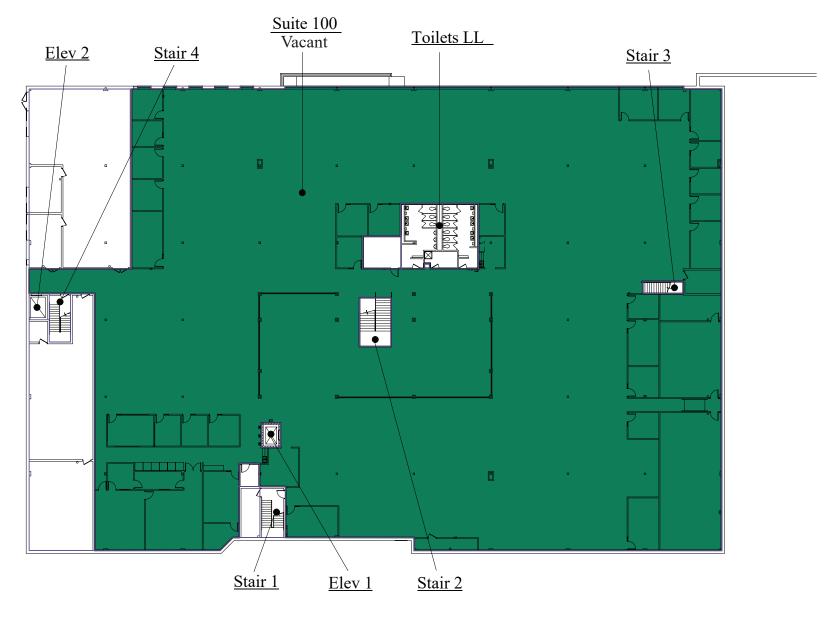

### Floor Plan - First Floor

- Building Common AreasAvailable Space
- Occupied Space