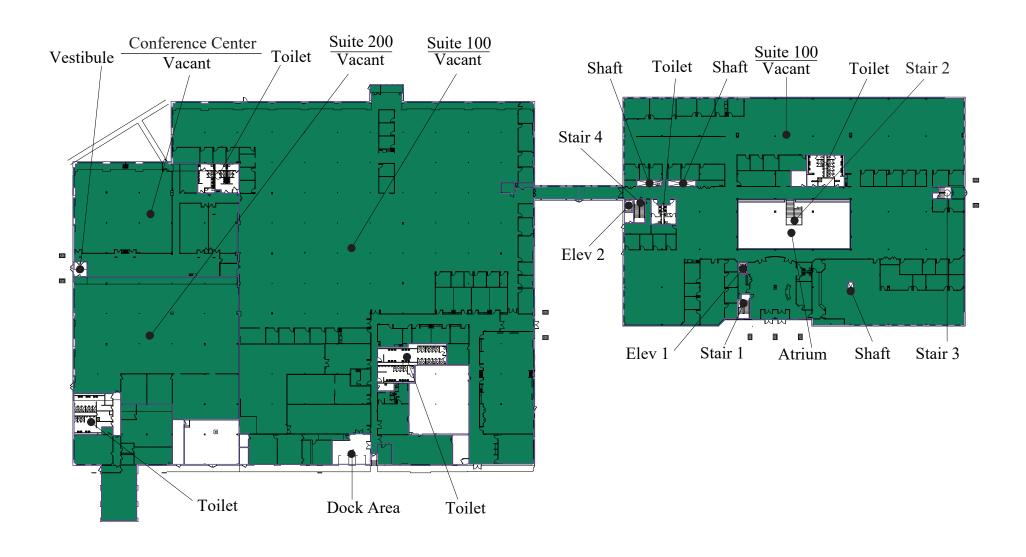

## Floor Plan - Lower Level

- **Building Common Areas**
- Available Space
- Occupied Space