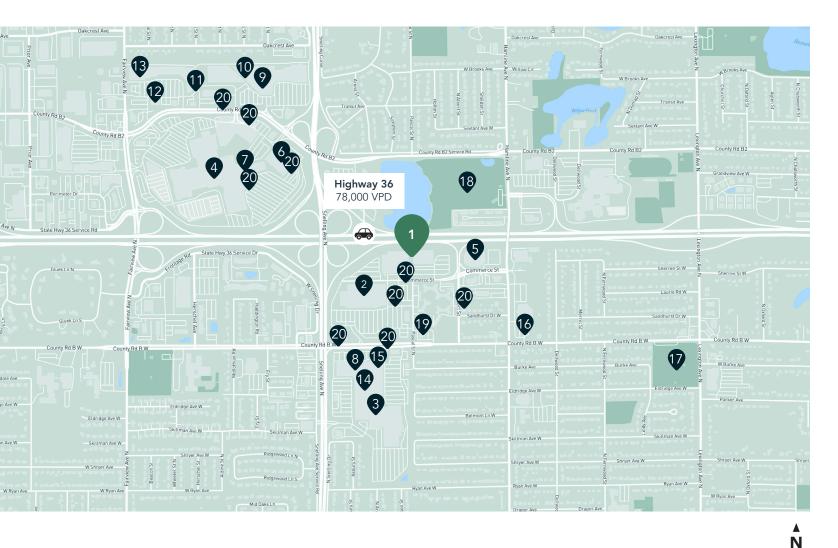

#### **Demographics**

1 MILE AWAY

8,030 Population 3,546 Households \$93,407 Avg. Income

3 MILES AWAY

82,467 Population 35,105 Households \$96,498 Avg. Income

5 MILES AWAY

334,589 Population 162,661 Households \$106,422 Avg. Income

### **Hot Spots**

- I. Minnesota Office Plaza
- 2. Target, Starbucks & CVS
- 3. HarMar Mall
- 4. Rosedale Center

- 5. Macy's
- 6. Rosedale Transit Center
- 7. CRAVE American Kitchen
- 8. Kyoto Sushi

- 9. Kohl's
- 10. Noodles and Company
- 11. Lucky's 13 Pub
- 12. Buffalo Wild Wings
- 13. Bed Bath & Beyond
- 14. Chick-Fil-A
- 15. D'Amico & Sons
- 16. Speedway

- 17. Lexington Park
- 18. Roseville Cedarholm Golf Course
- 19. Huntington Bank
- 20. Bus stop