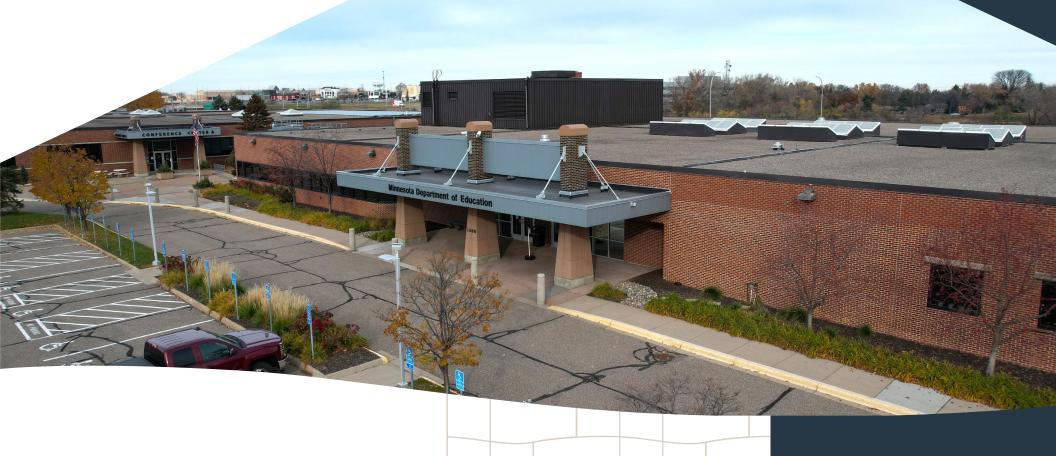

## Minnesota Office Plaza

1500 West Highway 36 Roseville, MN 55113

Eric Olsen 651-999-5539 eolsen@wellingtonmgt.com

Owner, Manager, Leasing

201,000 SF office building

201,000 SF available

817 surface stalls, 4.1 : 1,000 SF

1- and 2-story office building

Immediately south of Rosedale Center

North Metro

#### Centrally located office space with conference center and ample opertunities.

Minnesota Office Plaza is an expansive office and conference center with prime visibility that occupies 14 acres in a prominent location adjacent to Target, immediately south of Highway 36 and east of Snelling Avenue. Imagination is the only limit on this large site with docks, shipping, storage, assembly, meetings rooms, conference rooms, atrium, and open floor areas. Tenants and visitors enjoy the well-maintained building with skylights, easy access, and extensive surface parking adjacent to strong retail activity.

#### **HIGHLIGHTS**

- Highly visible on Highway 36 (78,000 VPD) and Snelling (46,000 VPN)
- Conveniently located adjacent to Target with direct access to site from a Highway 36 exit
- Close to HarMar Mall (2-minute drive) and Rosedale Center (5-minute drive)
- Exceptional access to a wide array of restaurants and amenities
- 12,000 SF conference center
- Open, two-story atrium (30 ft) with skylights
- Large garage space with three double-sided drive-in dock doors