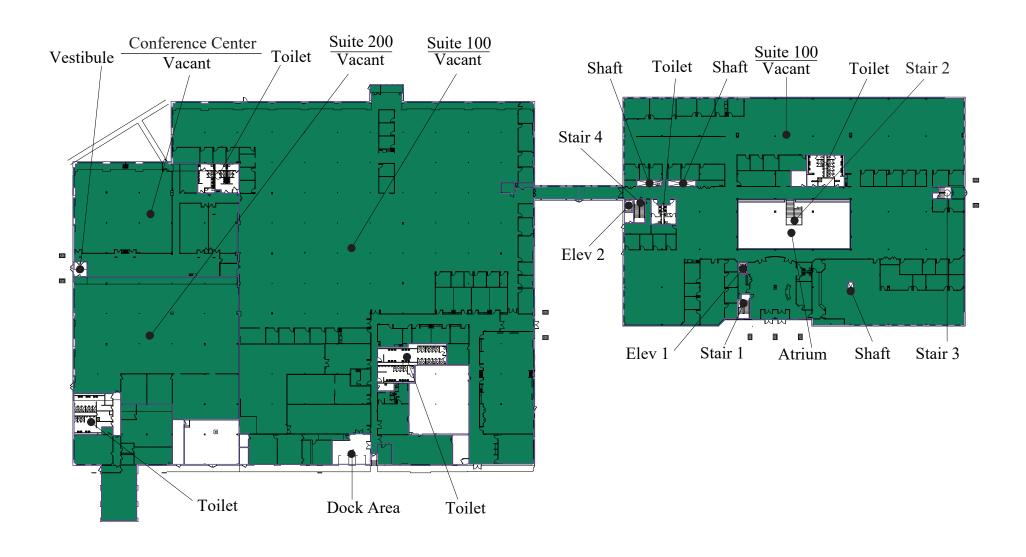

## Floor Plan - Lower Level

- **Building Common Areas**
- Available Space
- Occupied Space

## Floor Plan - First Floor

- Building Common AreasAvailable Space
- Occupied Space