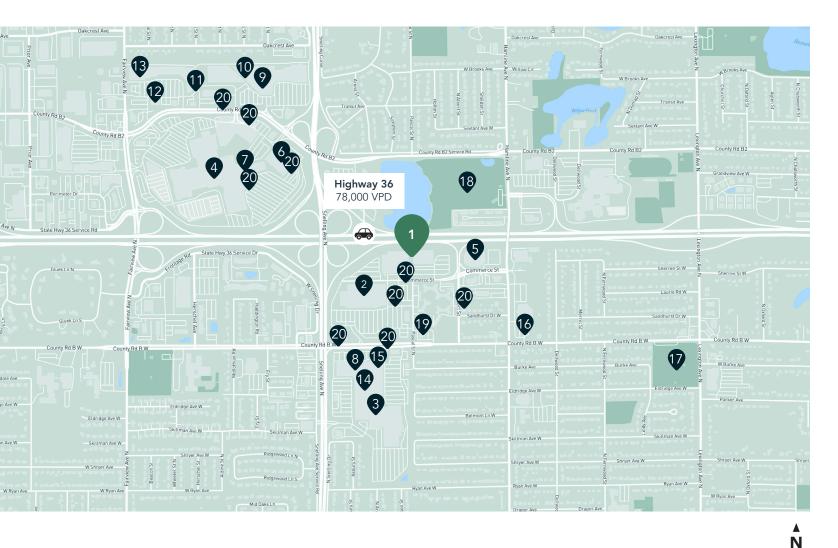

### **Demographics**

1 MILE AWAY

8,030 Population 3,546 Households \$93,407 Avg. Income

3 MILES AWAY

82,467 Population 35,105 Households \$96,498 Avg. Income

5 MILES AWAY

334,589 Population 162,661 Households \$106,422 Avg. Income

### **Hot Spots**

- I. Minnesota Office Plaza
- 2. Target, Starbucks & CVS
- 3. HarMar Mall
- 4. Rosedale Center

- 5. Macy's
- 6. Rosedale Transit Center
- 7. CRAVE American Kitchen
- 8. Kyoto Sushi

- 9. Kohl's
- 10. Noodles and Company
- 11. Lucky's 13 Pub
- 12. Buffalo Wild Wings
- 13. Bed Bath & Beyond
- 14. Chick-Fil-A
- 15. D'Amico & Sons
- 16. Speedway

- 17. Lexington Park
- 18. Roseville Cedarholm Golf Course
- 19. Huntington Bank
- 20. Bus stop