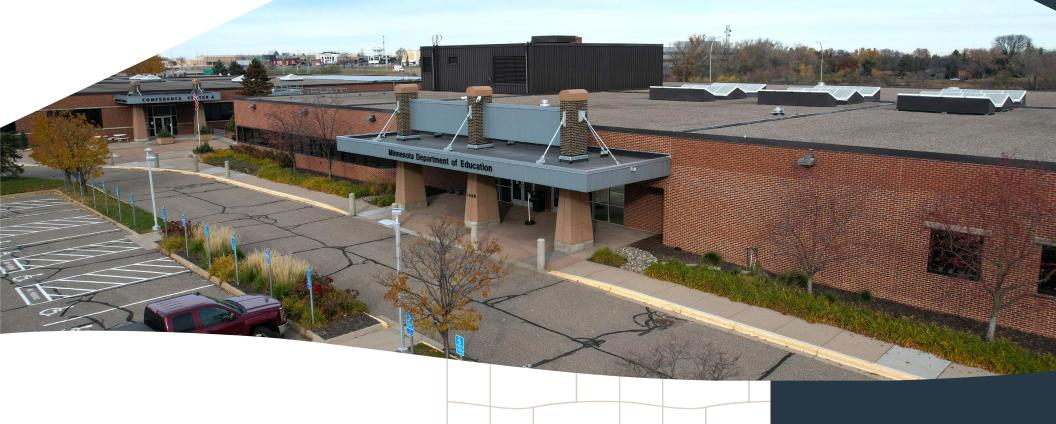

### Centrally located office space with conference center and ample opertunities.

Minnesota Office Plaza is an expansive office and conference center with prime visibility that occupies 14 acres in a prominent location adjacent to Target, immediately south of Highway 36 and east of Snelling Avenue. Imagination is the only limit on this large site with docks, shipping, storage, assembly, meetings rooms, conference rooms, atrium, and open floor areas. Tenants and visitors enjoy the well-maintained building with skylights, easy access, and extensive surface parking adjacent to strong retail activity.

#### **HIGHLIGHTS**

- Highly visible on Highway 36 (78,000 VPD) and Snelling (46,000 VPN)
- Conveniently located adjacent to Target with direct access to site from a Highway 36 exit
- Close to HarMar Mall (2-minute drive) and Rosedale Center (5-minute drive)
- Exceptional access to a wide array of restaurants and amenities
- 12,000 SF conference center
- Open, two-story atrium (30 ft) with skylights
- Large garage space with three double-sided drive-in dock doors