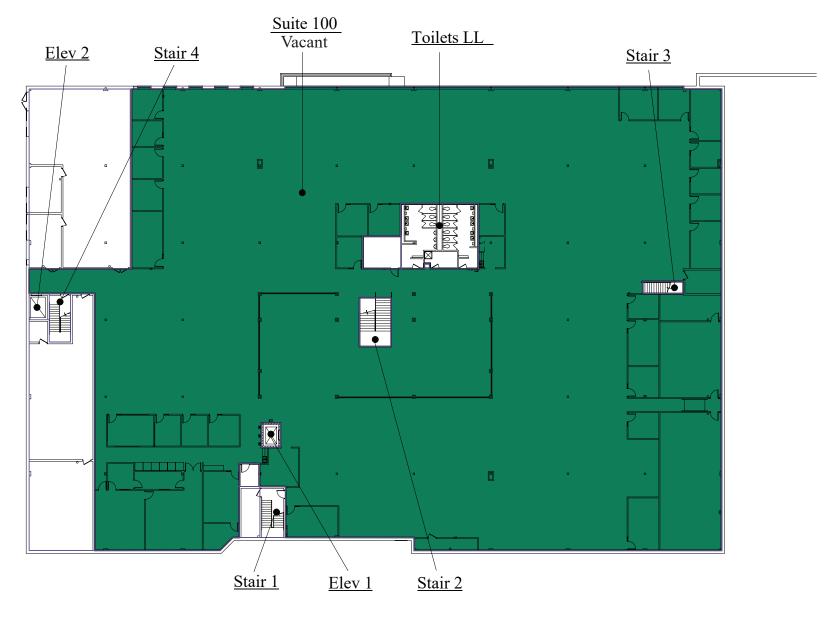

## Floor Plan - First Floor

- Building Common AreasAvailable Space
- Occupied Space