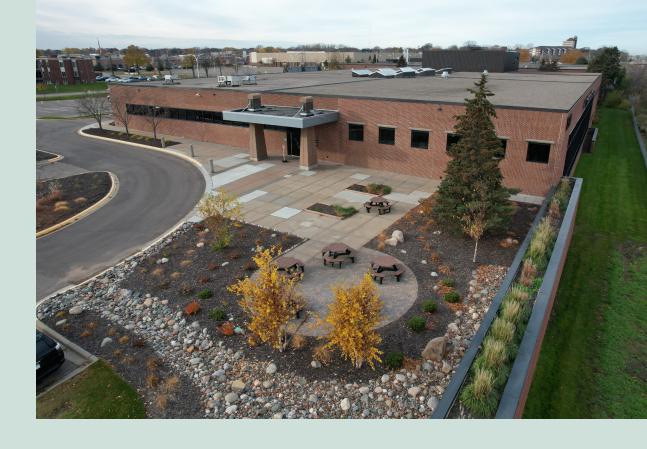

### Centrally located office space with conference center and ample opertunities.

Minnesota Office Plaza is an expansive office and conference center with prime visibility that occupies 14 acres in a prominent location adjacent to Target, immediately south of Highway 36 and east of Snelling Avenue. Imagination is the only limit on this large site with docks, shipping, storage, assembly, meetings rooms, conference rooms, atrium, and open floor areas. Tenants and visitors enjoy the well-maintained building with skylights, easy access, and extensive surface parking adjacent to strong retail activity.

#### **HIGHLIGHTS**

- Highly visible on Highway 36 (78,000 VPD) and Snelling (46,000 VPN)
- Conveniently located adjacent to Target with direct access to site from a Highway 36 exit
- Close to HarMar Mall (2-minute drive) and Rosedale Center (5-minute drive)
- Exceptional access to a wide array of restaurants and amenities
- 12,000 SF conference center
- Open, two-story atrium (30 ft) with skylights
- Large garage space with three double-sided drive-in dock doors