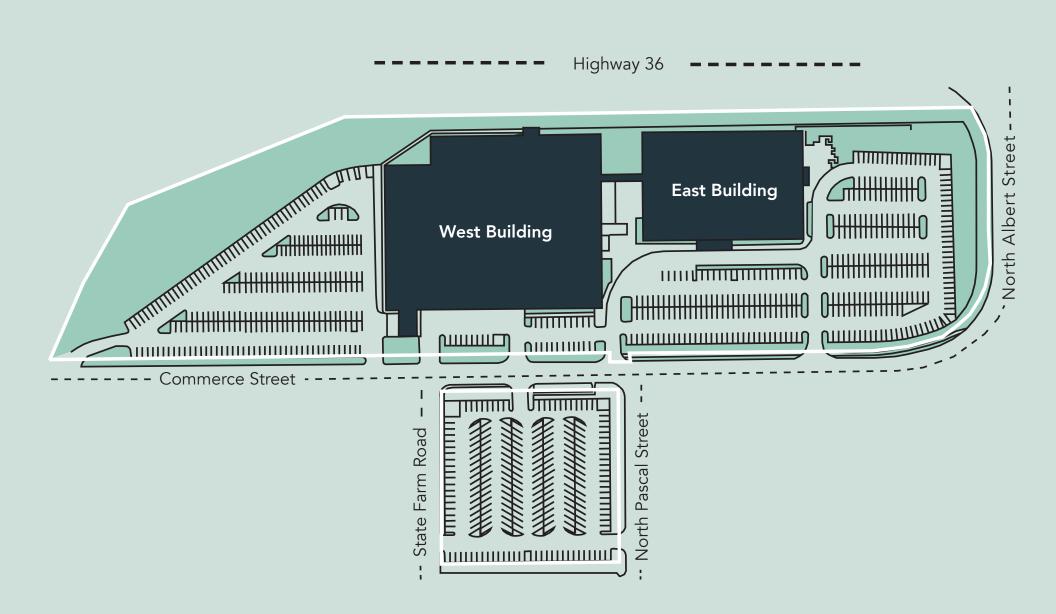

1500 West Highway 36 Roseville, MN 55113

Pat Kyle 651-999-5529 pkyle@wellingtonmgt.com

Owner, Manager, Leasing

201,000 SF office building

201,000 SF available

817 surface stalls, 4.1 : 1,000 SF

1- and 2-story office building

Immediately south of Rosedale Center

North Metro

### Centrally located office space with conference center and ample opertunities.

Minnesota Office Plaza is an expansive office and conference center with prime visibility that occupies 14 acres in a prominent location adjacent to Target, immediately south of Highway 36 and east of Snelling Avenue. Imagination is the only limit on this large site with docks, shipping, storage, assembly, meetings rooms, conference rooms, atrium, and open floor areas. Tenants and visitors enjoy the well-maintained building with skylights, easy access, and extensive surface parking adjacent to strong retail activity.