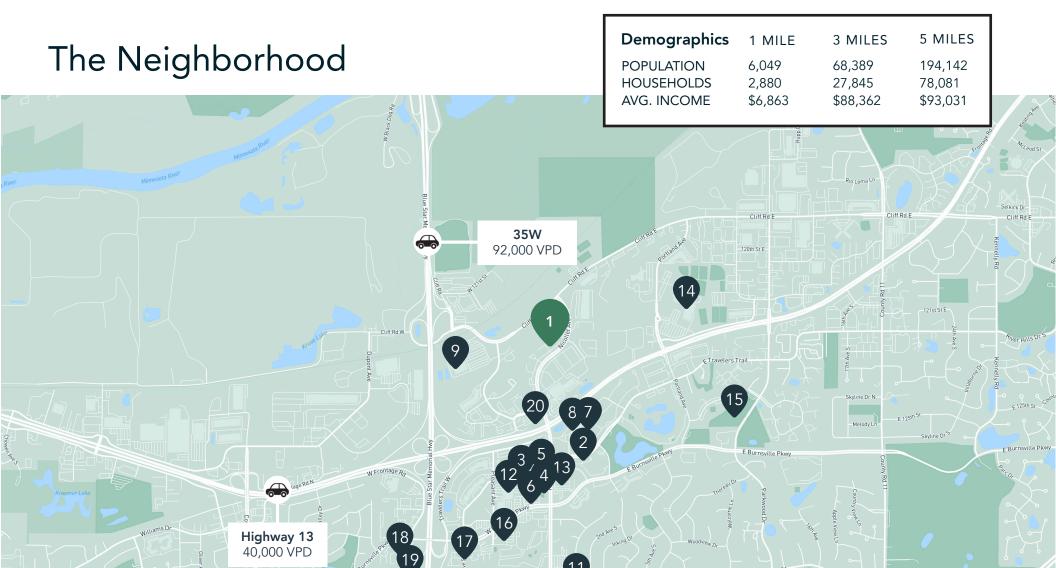

### **Hot Spots**

- 1. Nicollet Corporate Center
- 2. Burnsville Heart of the City
- 3. Ames Center
- 4. Nicollet Commons Park
- 5. Mediterean Cruise Café
- 6. Jensen's Café
- 7. Cub Foods
- 8. Red Savoy's Pizza
- 9. Walmart
- 10. Burnsville Ice Center
- 11. Burnsville City Hall
- 12. Anytime Fitness
- 13. Caribou Coffee
- 14. Burnsville High School
- 15. Birnamwood Golf Course
- 16. Los Grandew Mexican
- 17. Carbone's Pizza & Sports Bar
- 18. Denny's
- 19. Clive's Roadhouse Burnsville
- 20. Holiday Stationstore