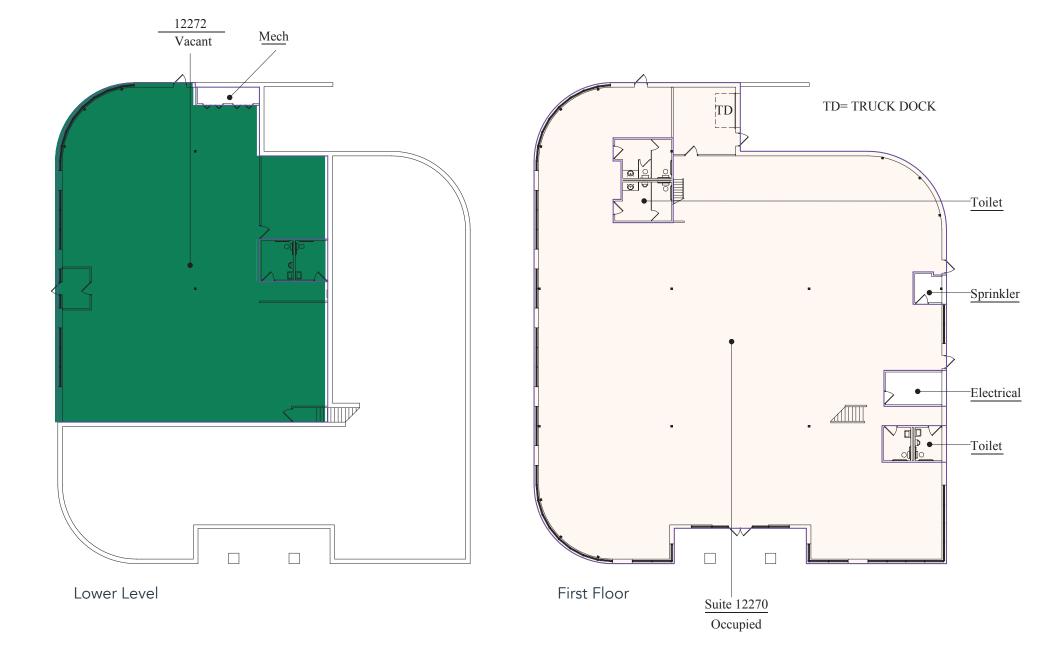

# Floor Plan - Building 1

- **Building Common Areas**
- Available Space
- Occupied Space

### Space Available

Owner, Manager, Leasing

12270-12274: 17,300 SF; 5,438 SF available

12250-12268: 42,400 SF; 4,838 SF available

12224-12226: 23,700 SF; 0 SF available

242 surface stalls, 2.9 : 1,000 SF (77, 71, 94)