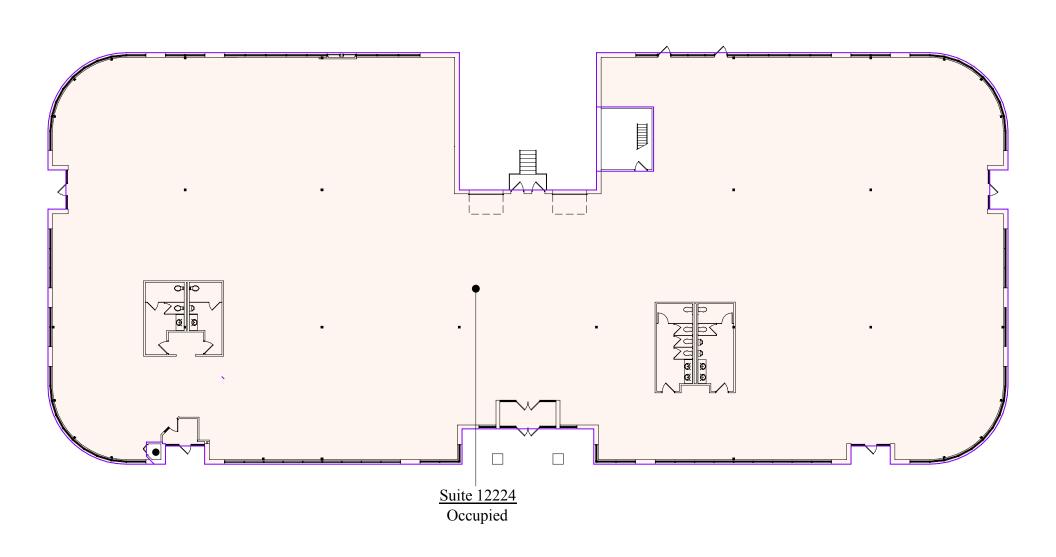

# Floor Plan - Building 3

- Building Common Areas
- Available Space
- Occupied Space

### Space Available

Owner, Manager, Leasing

12270-12274: 17,300 SF; 5,438 SF available

12250-12268: 42,400 SF; 4,838 SF available

12224-12226: 23,700 SF; 0 SF available

242 surface stalls, 2.9 : 1,000 SF (77, 71, 94)