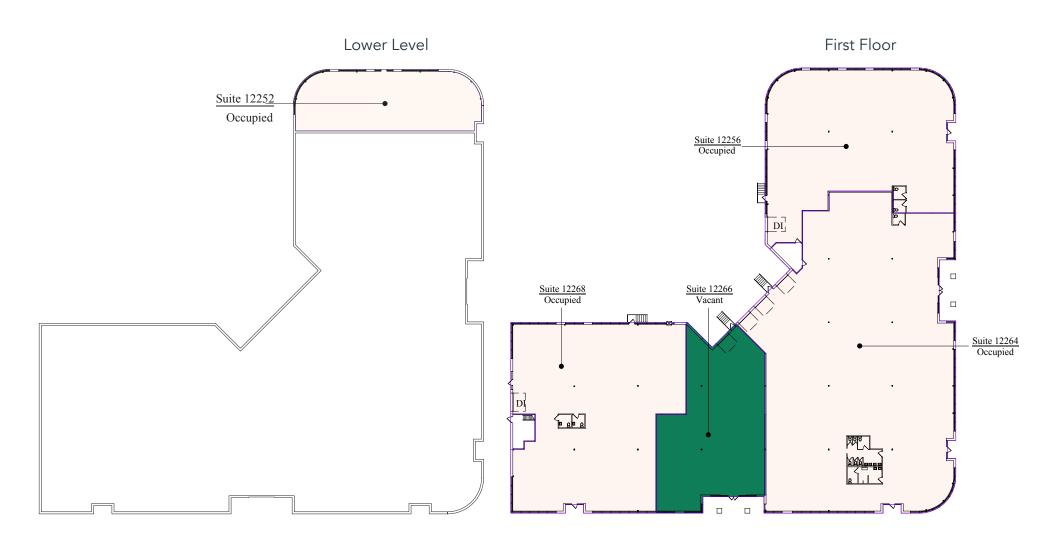

# Floor Plan - Building 2

- **Building Common Areas**
- Available Space
- Occupied Space

### Space Available

Owner, Manager, Leasing

12270-12274: 17,300 SF; 5,438 SF available

12250-12268: 42,400 SF; 4,838 SF available

12224-12226: 23,700 SF; 0 SF available

242 surface stalls, 2.9 : 1,000 SF (77, 71, 94)