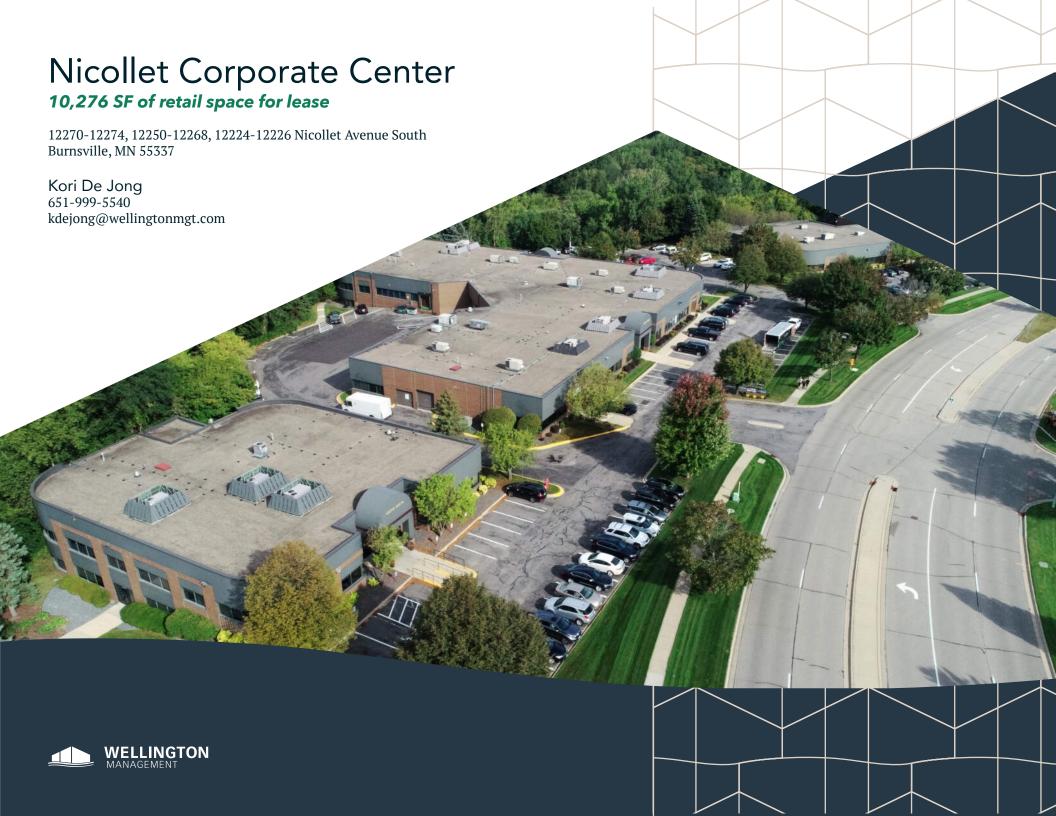

### Conveniently located office/flex space with a wooded backyard.

Nicollet Corporate Center includes three office/showroom buildings located immediately north of Highway 13 and one mile east of 35W in Burnsville. The complex consists of high-quality office, production and warehouse space and overlooks a beautiful wildlife preserve. The property is a three-minute drive to Burnsville Heart of the City, which is home to apartments, restaurants and retail stores including Red's Savoy Pizza, Mediterranean Cruise Café, Jensen's Café, Caribou Coffee, Cub Foods, Mind's Eye Comics and Bridal Accents Couture, among others. Acquired by Wellington in 2007, Nicollet Corporate Center offers convenience, natural beauty and low occupancy costs.

## Nicollet Corporate Center

12270-12274, 12250-12268, 12224-12226 Nicollet Avenue South Burnsville, MN 55337

PROPERTY MANAGER LEASING AGENT Kori De Jong

651-999-5540 kdejong@wellingtonmgt.com

St. Paul-based Wellington Management, Inc. owns, manages and develops commercial and residential properties throughout the Twin Cities metro area. We work to make long-term community impact through careful district planning and neighborhood relationships.