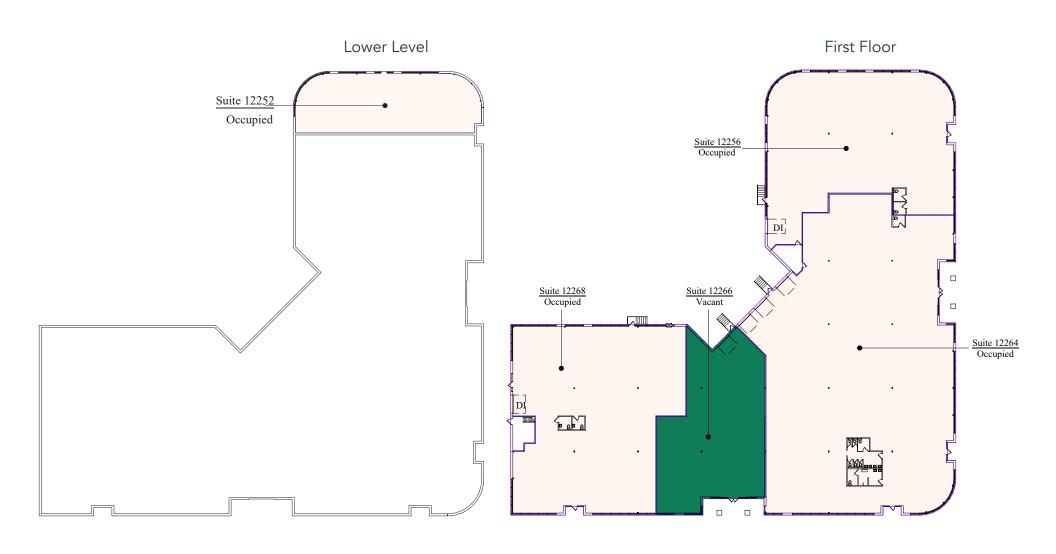

## Floor Plan - Building 2

- **Building Common Areas**
- Available Space
- Occupied Space