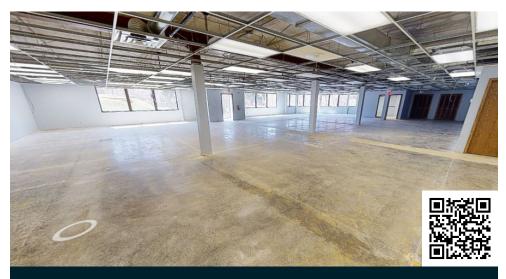

## **Available Suites**

Suite 12274 (Bldg 1) - 5,438 SF 3D Tour **⊙** 

**Suite 12266 (Bldg 2)** - 4,838 SF **3D Tour •** 

## Floor Plan - Building 1

- Building Common Areas
- Available Space
- Occupied Space

## Floor Plan - Building 2

- **Building Common Areas**
- Available Space
- Occupied Space

# Floor Plan - Building 3

- **Building Common Areas**
- Available Space
- Occupied Space