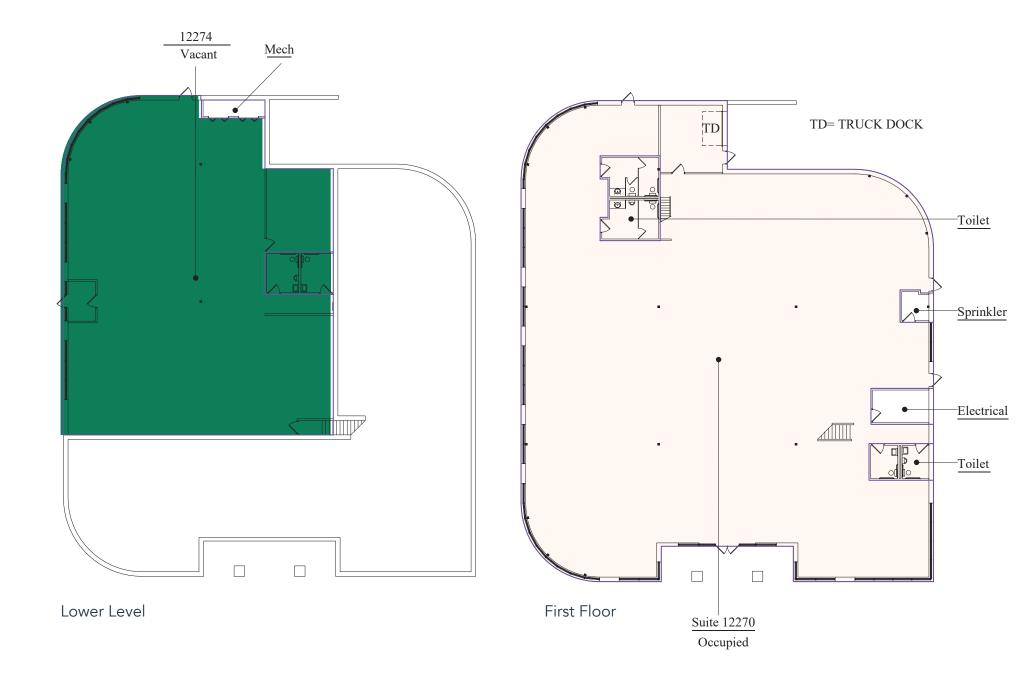

## Floor Plan - Building 1

- Building Common Areas
- Available Space
- Occupied Space