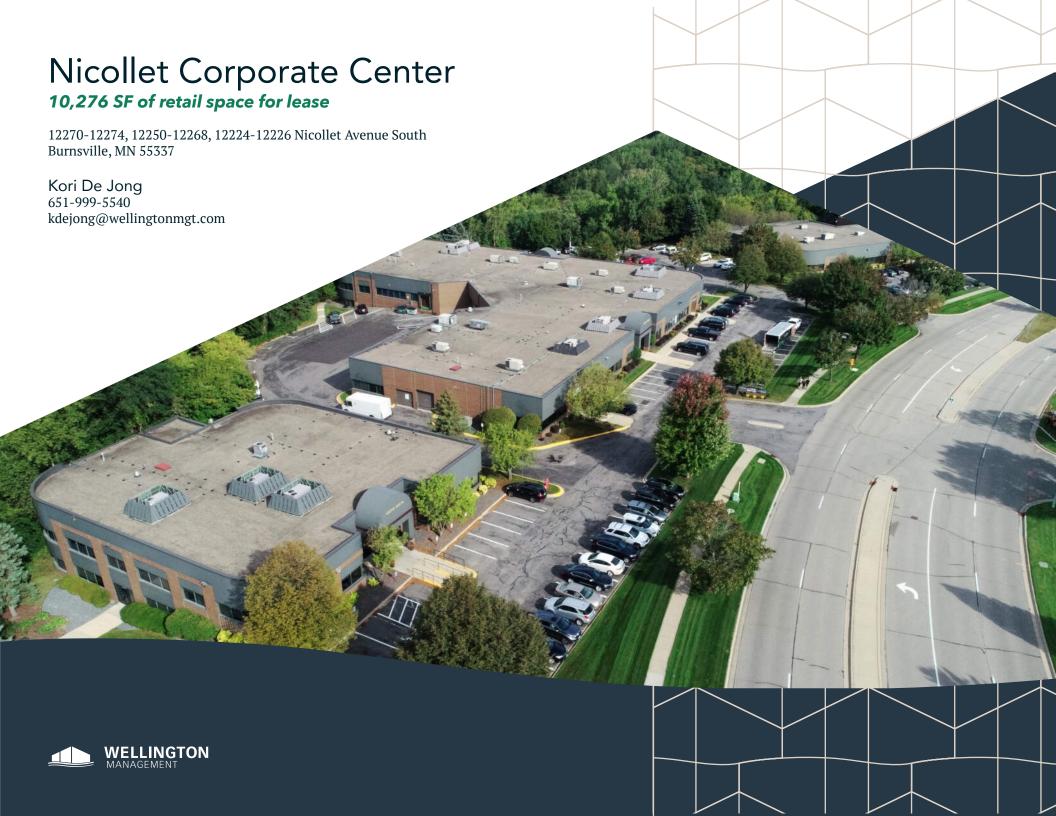

### Conveniently located office/flex space with a wooded backyard.

Nicollet Corporate Center includes three office/showroom buildings located immediately north of Highway 13 and one mile east of 35W in Burnsville. The complex consists of high-quality office, production and warehouse space and overlooks a beautiful wildlife preserve. The property is a three-minute drive to Burnsville Heart of the City, which is home to apartments, restaurants and retail stores including Red's Savoy Pizza, Mediterranean Cruise Café, Jensen's Café, Caribou Coffee, Cub Foods, Mind's Eye Comics and Bridal Accents Couture, among others. Acquired by Wellington in 2007, Nicollet Corporate Center offers convenience, natural beauty and low occupancy costs.

#### **HIGHLIGHTS**

- Wooded lot overlooking a wildlife preserve
- Beautiful landscaping with patios
- Excellent visibility off Nicollet Avenue
- Great window lines for abundant natural light
- Easy access off of Highway 13 (32,000 VPD)
- Minnesota Valley Transit Authority bus stop across Nicollet Avenue

- Walkable to the Minnesota River Greenway trail, Ames Center and Burnsville Heart of the City
- Fed Ex, UPS & USPS boxes on-site
- Building 1-2, two stories; Building 3, one story
- Building 1 and 3, 14' clear height; Building 2, 14-16' clear height