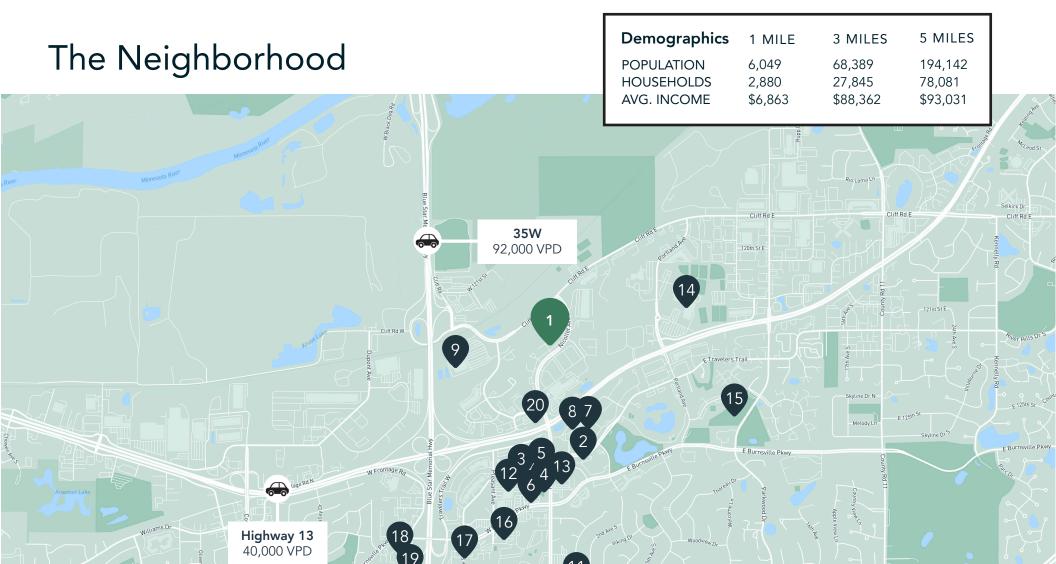

#### **Hot Spots**

- 1. Nicollet Corporate Center
- 2. Burnsville Heart of the City
- 3. Ames Center
- 4. Nicollet Commons Park
- 5. Mediterean Cruise Café
- 6. Jensen's Café
- 7. Cub Foods
- 8. Red Savoy's Pizza
- 9. Walmart
- 10. Burnsville Ice Center
- 11. Burnsville City Hall
- 12. Anytime Fitness
- 13. Caribou Coffee
- 14. Burnsville High School
- 15. Birnamwood Golf Course
- 16. Los Grandew Mexican
- 17. Carbone's Pizza & Sports Bar
- 18. Denny's
- 19. Clive's Roadhouse Burnsville
- 20. Holiday Stationstore