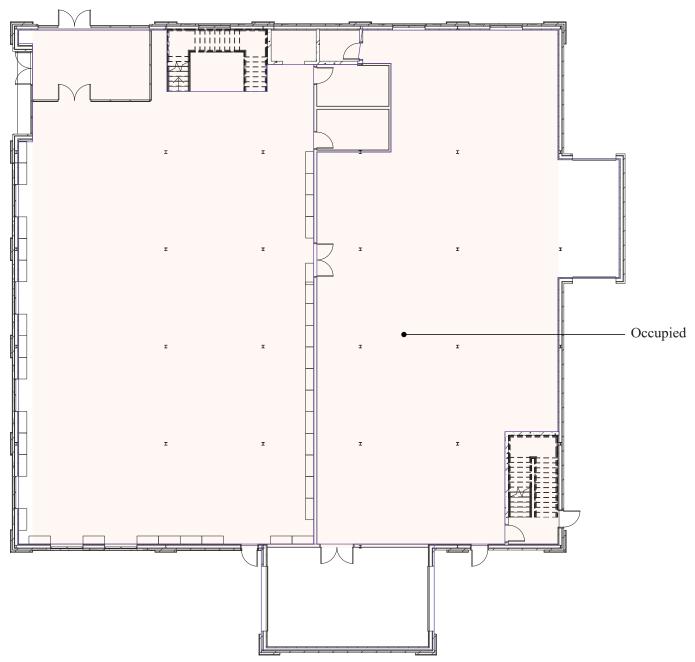

## Floor Plan - Floor 1

- Building Common Areas
- Available Space
- Occupied Space

## Floor Plan - Floor 2

- Building Common Areas
- Available Space
- Occupied Space