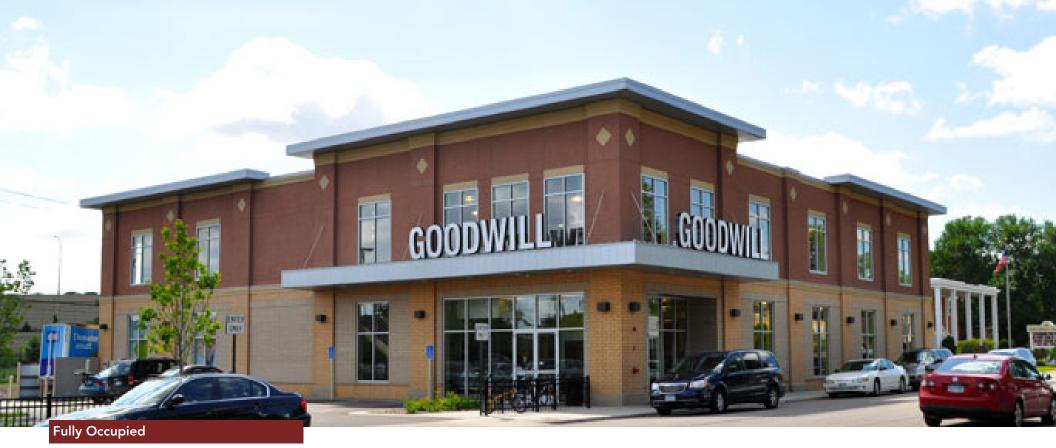

## Nicollet Goodwill

6023 Nicollet Avenue Minneapolis, MN 55419

Greg Croucher 651-999-5515 gcroucher@wellingtonmgt.com

Owner, Developer, Manager, Leasing

21,000 SF total; 0 SF available

Two-story retail building

# Urban department store-inspired retail for our South Minneapolis neighbors.

Nicollet Goodwill is an impressive single-tenant retail building located near the intersection of 60th Street and Nicollet Avenue. This was Goodwill's first urban two-story retail store in Minnesota, as well as the company's first location within Minneapolis city limits. The architecture was inspired by traditional urban department stores with brick details and larger street side windows for views into the store on both levels. The property is surrounded by a diverse mix of other retailers and dense residential.