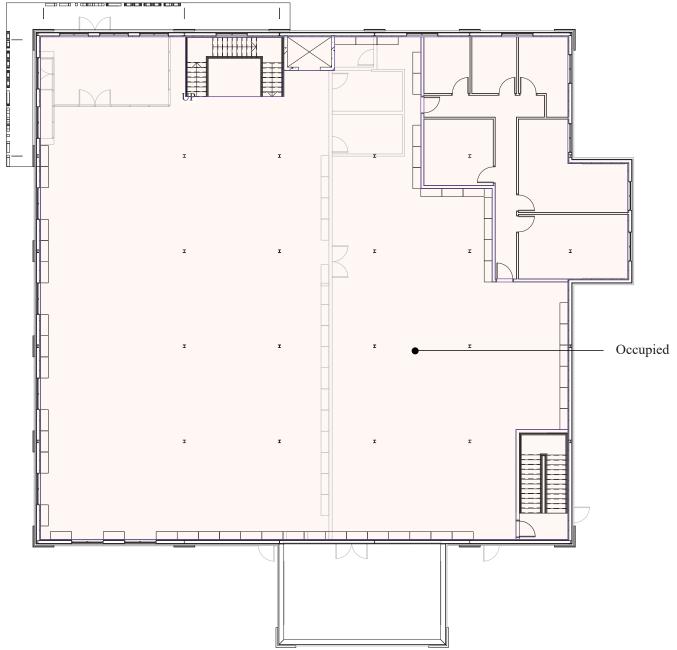

## Floor Plan - Floor 1

- Building Common Areas
- Available Space
- Occupied Space

## Floor Plan - Floor 2

- Building Common Areas
- Available Space
- Occupied Space