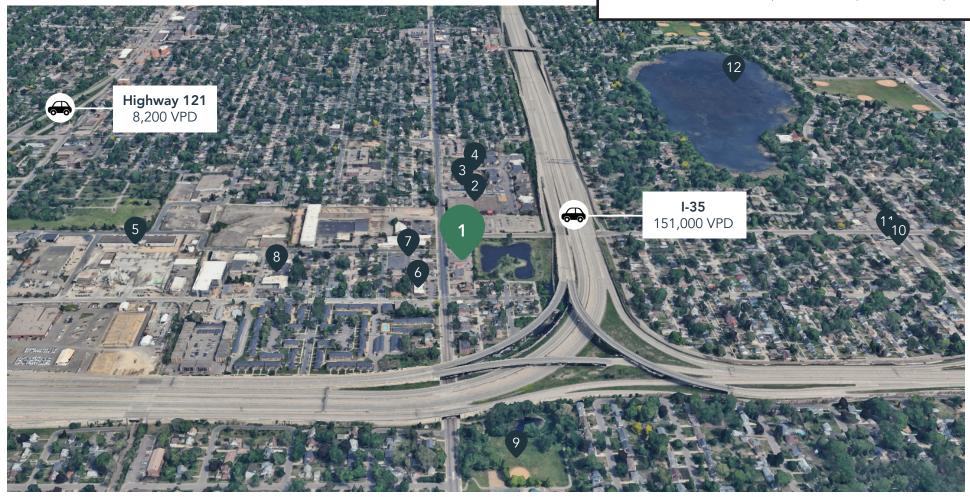

#### **Hot Spots**

- 1. Nicollet Goodwill
- 2. Cub Foods
- 3. Magnuson Sod/Klier's Nursery Garden Center
- 4. Mobil
- 5. Tangletown Crossfit
- 6. Tailgate Sports Cafe
- 7. Taqueria Victor Hugo #2
- 8. Wid Mind Ales
- 9. Nicollet Park

- 10. Dairy Queen
- 11. Speedway
- 12. Diamond Lake Park