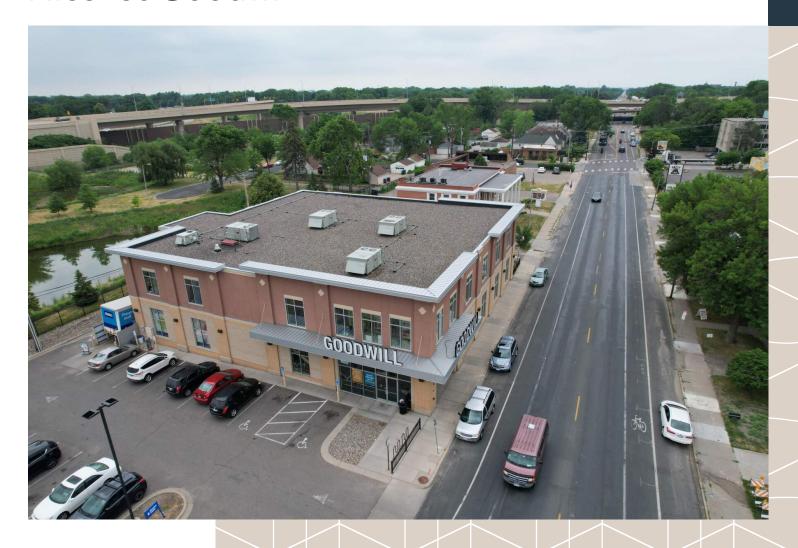

## Nicollet Goodwill

6023 Nicollet Avenue Minneapolis, MN 55419

Greg Croucher 651-999-5515 gcroucher@wellingtonmgt.com

Owner, Developer, Manager, Leasing

21,000 SF total; 0 SF available

Two-story retail building

# Urban department store-inspired retail for our South Minneapolis neighbors.

Nicollet Goodwill is an impressive single-tenant retail building located near the intersection of 60th Street and Nicollet Avenue. This was Goodwill's first urban two-story retail store in Minnesota, as well as the company's first location within Minneapolis city limits. The architecture was inspired by traditional urban department stores with brick details and larger street side windows for views into the store on both levels. The property is surrounded by a diverse mix of other retailers and dense residential.

#### **HIGHLIGHTS**

- Winner of the 2014 STARR Award in the "New Construction: Retail over 20,000 SF" category
- Neighbors include Cub Foods, Q Fanatic BBQ, Wild Minds Artisan Ale, among many others
- Great access to public transportation
- Signage exposure from Highway 35W
- Significant walkable residential development
- 12' clear height
- Drive-thru