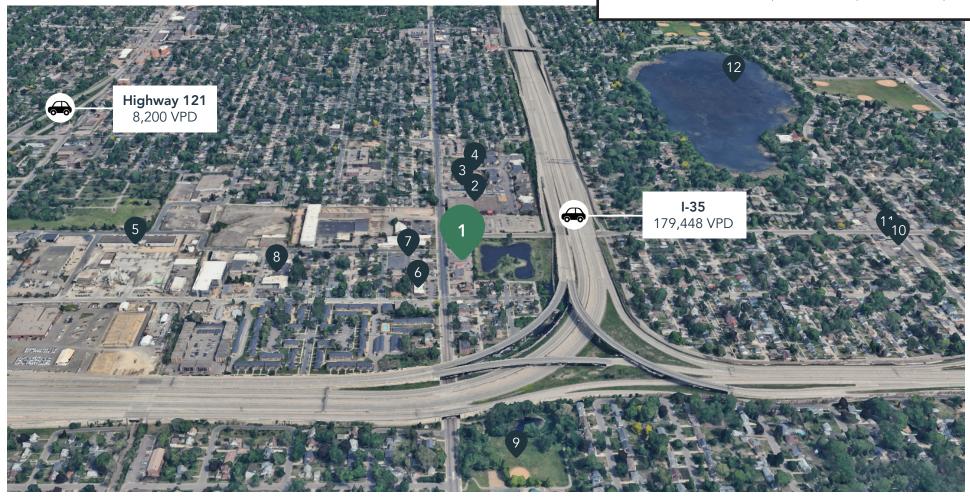

#### **Hot Spots**

- 1. Nicollet Goodwill
- 2. Cub Foods
- 3. Magnuson Sod/Klier's Nursery Garden Center
- 4. Mobil
- 5. Tangletown Crossfit
- 6. Tailgate Sports Cafe
- 7. Taqueria Victor Hugo #2
- 8. Wid Mind Ales
- 9. Nicollet Park

- 10. Dairy Queen
- 11. Speedway
- 12. Diamond Lake Park