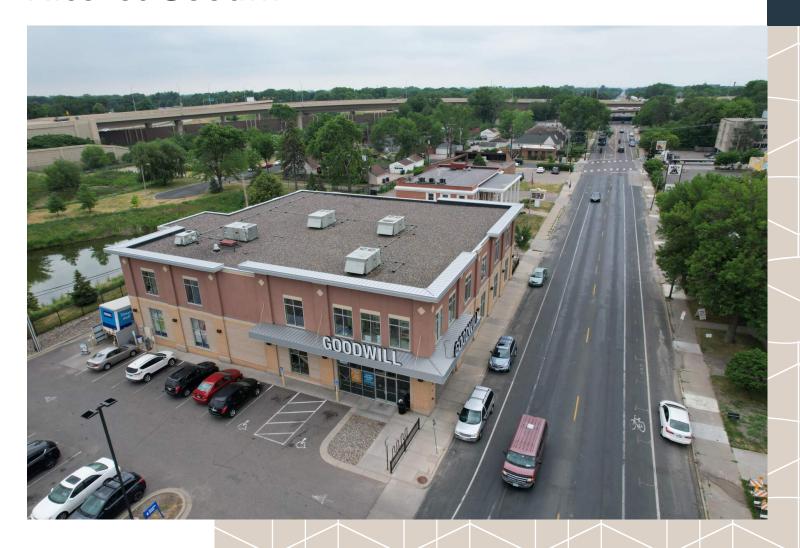

## Nicollet Goodwill

Owner, Developer, Manager, Leasing

21,000 SF total; 0 SF available

Two-story retail building

36 surface stalls, drive-thru

Built in 2013

Windom Neighborhood

# Urban department store-inspired retail for our South Minneapolis neighbors.

Nicollet Goodwill is an impressive single-tenant retail building located near the intersection of 60th Street and Nicollet Avenue. This was Goodwill's first urban two-story retail store in Minnesota, as well as the company's first location within Minneapolis city limits. The architecture was inspired by traditional urban department stores with brick details and larger street side windows for views into the store on both levels. The property is surrounded by a diverse mix of other retailers and dense residential.

#### **HIGHLIGHTS**

- Winner of the 2014 STARR Award in the "New Construction: Retail over 20,000 SF" category
- Neighbors include Cub Foods, Q Fanatic BBQ, Wild Minds Artisan Ale, among many others
- Great access to public transportation
- Signage exposure from Highway 35W
- Significant walkable residential development
- 12' clear height
- Drive-thru