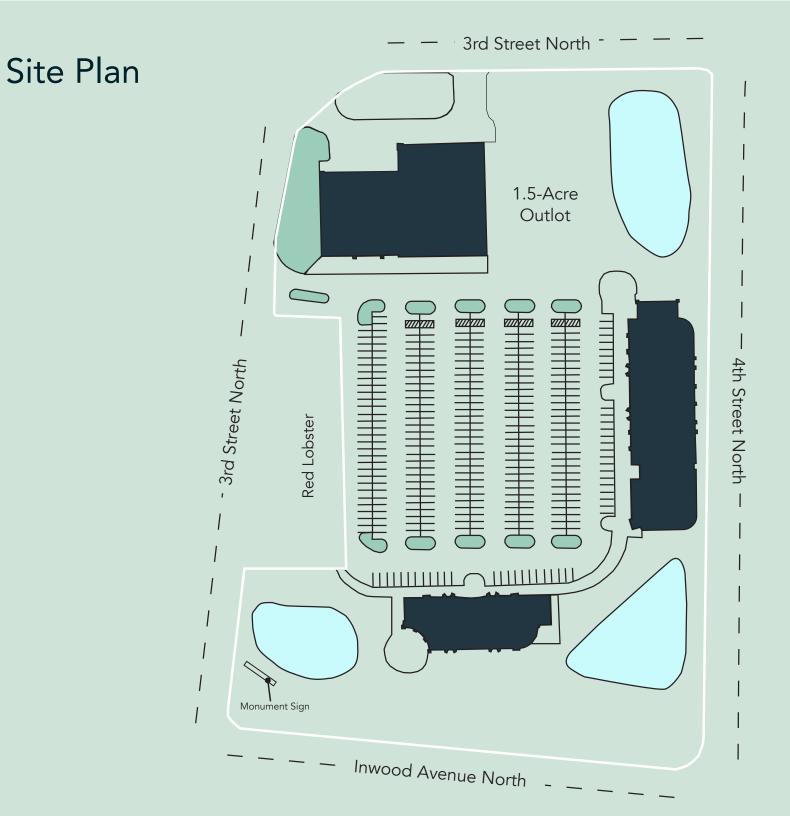

#### Fully Occupied

| Owner, Manager, Leasing            |  |  |  |  |
|------------------------------------|--|--|--|--|
| 55,500 SF                          |  |  |  |  |
| East Metro                         |  |  |  |  |
| 226 surface stalls, 5.9 : 1,000 SF |  |  |  |  |