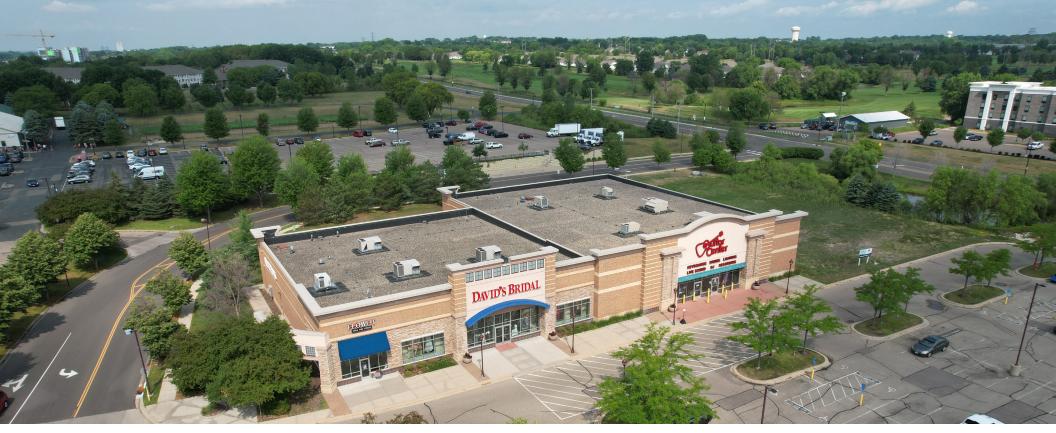

### Best-in-class retail center off I-94 in Oakdale.

Oakdale Village is a stabilized, three-building retail center that also includes one pad-ready land parcel. The property consists of high-quality construction surrounded by impressive hardscapes, water fountains in each water retention pond, and a creek fronting Inwood Avenue, also called Radio Drive.

Shadow anchors include Best Buy, Burlington and HomeGoods, with free-standing Red Lobster and Olive Garden restaurants complementing the site. Together, these shadow anchors, restaurants and visibility from I-94 draw significant consumer traffic from the surrounding trade area.

### HIGHLIGHTS

- Retailers include FlowFit, David's Bridal, Guitar Center, Sports Clips, Fidelity Brokerage, Lasik Plus, Buffalo Wild Wings, Urban Wok, Teriyaki Madness, Taco Libre, Victoria Nail and Spa, and Five Guys
- Estimated population growth is 29% above average

- Shadow-anchored by Burlington, Best Buy, HomeGoods, Red Lobster and Olive Garden
- 77% of the center is original tenancy
- Population within trade area is 173,774; AHHI is \$146,031