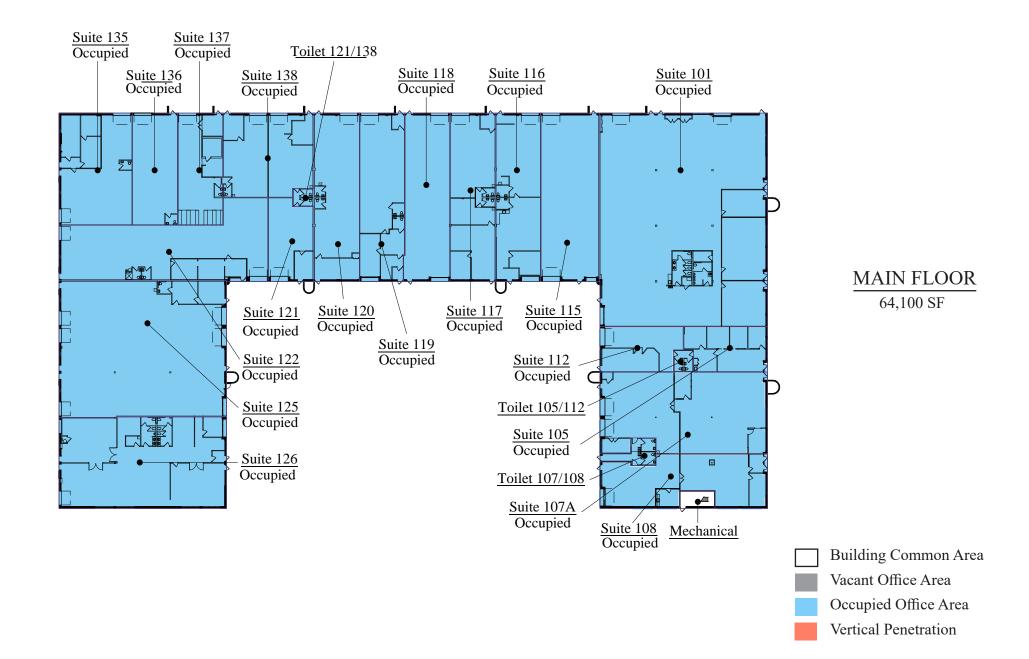

Y HIGHLIGHTS

- Flexible office/Warehouse complex
- Just blocks from hotels and resturants
- Just minutes from the Minneapolis/St. Paul Airport
- Combination of drive-in and dock height doors
- Located just one block north of the 94/Pilot Knob Interchange

| ADDRESS              | 2535 Pilot Knob Road, Mendota Heights, MN 55120 |
|----------------------|-------------------------------------------------|
| BUILDING AREA        | 64,100 SF                                       |
| NUMBER OF<br>STORIES | 1                                               |
| PARKING<br>STALLS    | 201 Stalls<br>3.41/1,000 SF                     |
| CLEAR<br>HEIGHT      | 13' 6"                                          |
| YEAR BUILT           | 1984                                            |



# FLOOR PLANS





# **CONTACTS**

#### **Phil Simonet**

Leasing Agent
Paramount Real Estate Corporation
www.paramountre.com
(612) 01-3870 Direct
simonet@paramountre.com

### **Robyn Plum**

Property Manager (651) 999-5507 Direct rplum@wellingtonmgt.com

### **Judy Olson**

Customer Service & Property Administrator (651) 999-5541 Direct (651) 999-5516 Customer Service jolson@wellingtonmgt.com