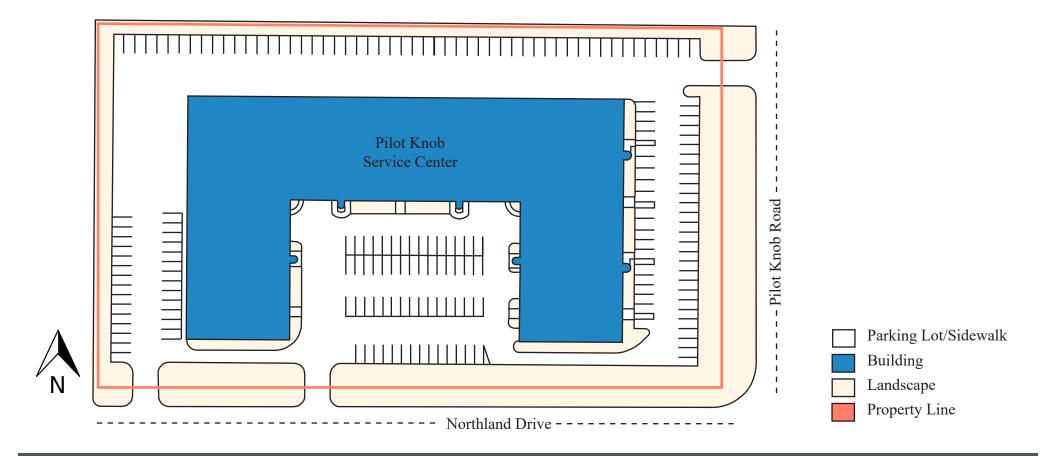

# SITE PLAN

| ADDRESS              | 2535 Pilot Knob Road, Mendota Heights, MN 55120 |
|----------------------|-------------------------------------------------|
| BUILDING AREA        | 64,100 SF                                       |
| NUMBER OF<br>STORIES | 1                                               |
| PARKING<br>STALLS    | 201 Stalls<br>3.41/1,000 SF                     |
| CLEAR<br>HEIGHT      | 13' 6"                                          |
| YEAR BUILT           | 1984                                            |