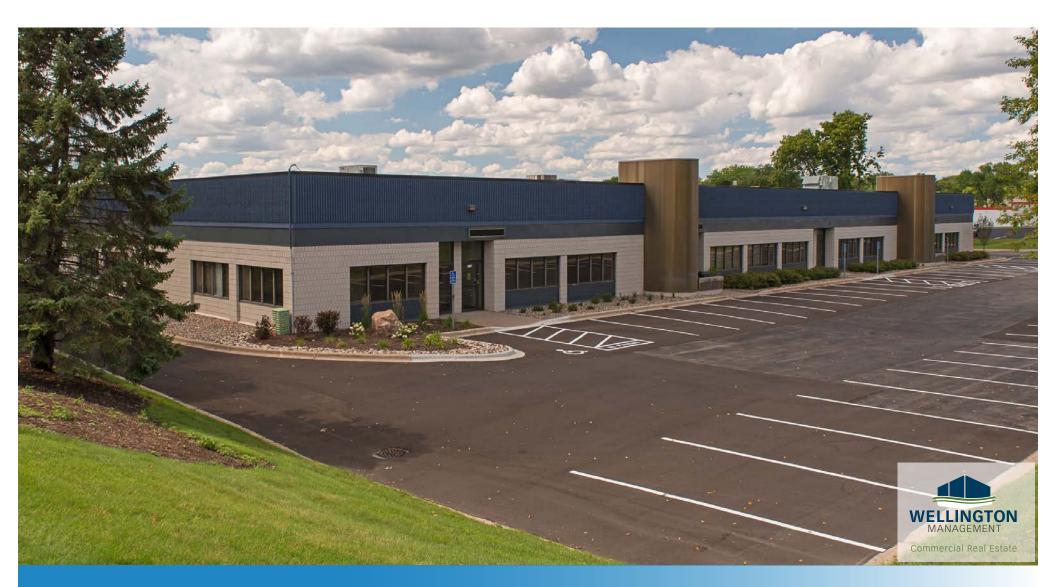

## PROPERTY HIGHLIGHTS

- Flexible office/Warehouse complex
- Just blocks from hotels and resturants
- Just minutes from the Minneapolis/St. Paul Airport
- Combination of drive-in and dock height doors
- Located just one block north of the 94/Pilot Knob Interchange

| ADDRESS              | 2535 Pilot Knob Road, Mendota Heights, MN 55120 |
|----------------------|-------------------------------------------------|
| BUILDING AREA        | 64,100 SF                                       |
| NUMBER OF<br>STORIES | 1                                               |
| PARKING<br>STALLS    | 201 Stalls<br>3.41/1,000 SF                     |
| CLEAR<br>HEIGHT      | 13' 6"                                          |
| YEAR BUILT           | 1984                                            |