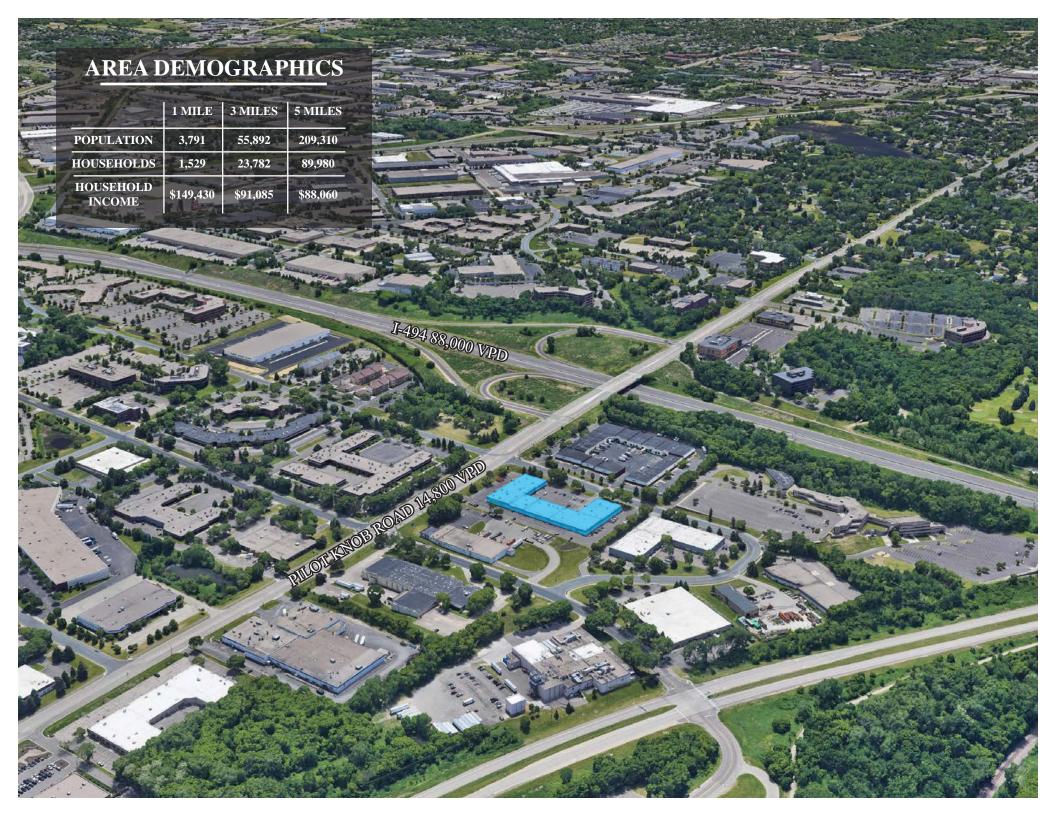

## PROPERTY HIGHLIGHTS

- Flexible office/Warehouse complex
- Just blocks from hotels and resturants
- Just minutes from the Minneapolis/St. Paul Airport
- Combination of drive-in and dock height doors
- Located just one block north of the 94/Pilot Knob Interchange

| ADDRESS              | 2535 Pilot Knob Road, Mendota Heights, MN 55120 |
|----------------------|-------------------------------------------------|
| BUILDING AREA        | 64,100 SF                                       |
| NUMBER OF<br>STORIES | 1                                               |
| PARKING<br>STALLS    | 201 Stalls<br>3.41/1,000 SF                     |
| CLEAR<br>HEIGHT      | 13' 6"                                          |
| YEAR BUILT           | 1984                                            |