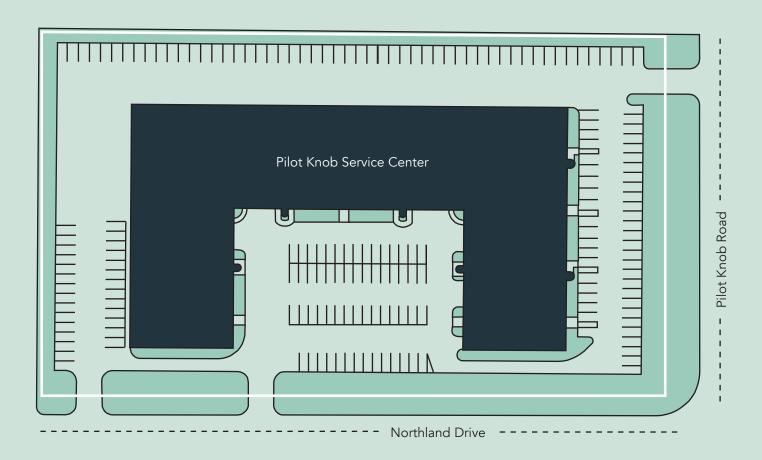

s. This property is home to a variety of users including light manufacturing, fitness users and several shipping/packaging businesses.

#### **HIGHLIGHTS**

- Flexible office/warehouse space, fully airconditioned warehouse
- Located just one block north of the I-494 / Pilot Knob interchange (VPD: ~103,000)
- Excellent access to 35E and Highway 55
- Combination of drive-in and dock height doors

- Corporate business park setting
- Walkable hotels, grocery and restaurants
- Within nine minutes of MSP International Airport
- 13'6" clear height

### Fully Occupied

Owner, Manager

64,100 SF total; 0 SF available

201 surface stalls, 3.1:1,000

Single-story office building

Built in 1984

#### South Metro



# Floor Plan

Building Common Areas

Available Space

Occupied Space



# Site Plan





# The Neighborhood

| Demographics | 1 MILE    | 3 MILES   | 5 MILES   |
|--------------|-----------|-----------|-----------|
| POPULATION   | 513       | 37,726    | 184,714   |
| HOUSEHOLDS   | 189       | 17,553    | 79,097    |
| AVG. INCOME  | \$138,843 | \$138,968 | \$144,797 |



## **Hot Spots**

- 1. Pilot Knob Service Center
- St. Thomas Academy
- Costco Wholesale
- Starbucks

- 5. St. Thomas Ice Arena
- 6. Mpls St. Paul International Airport
- 7. Lost Spur Golf and Event Center
- 8. Courtyard by Marriott



## Pilot Knob Service Center

2535 Pilot Knob Road Mendota Heights, MN 55120



PROPERTY MANAGER LEASING AGENT Ashley Urlick (Burdine)

651-999-5506 aurlick@wellingtonmgt.com



St. Paul-based Wellington Management, Inc. owns, manages and develops commercial and residential