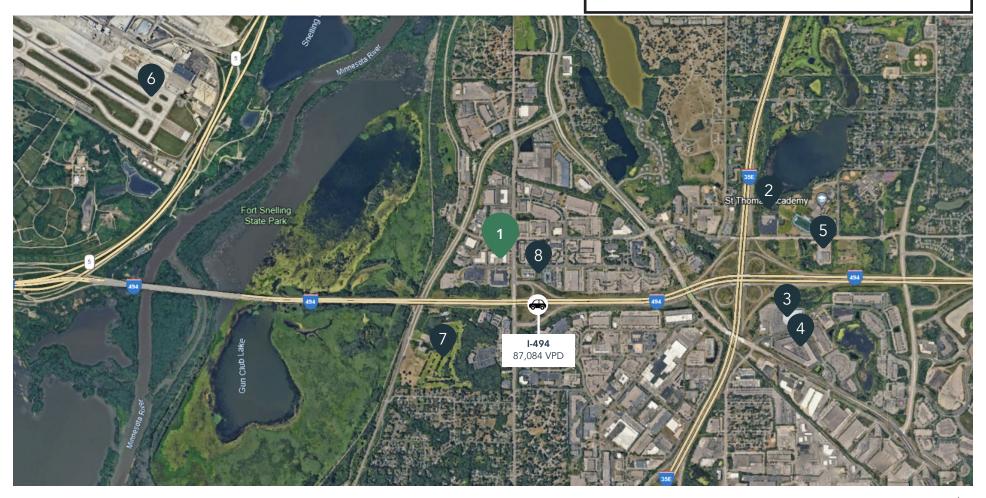

## **Hot Spots**

- 1. Pilot Knob Service Center
- St. Thomas Academy
- Costco Wholesale
- Starbucks

- 5. St. Thomas Ice Arena
- 6. Mpls St. Paul International Airport
- 7. Lost Spur Golf and Event Center
- 8. Courtyard by Marriott