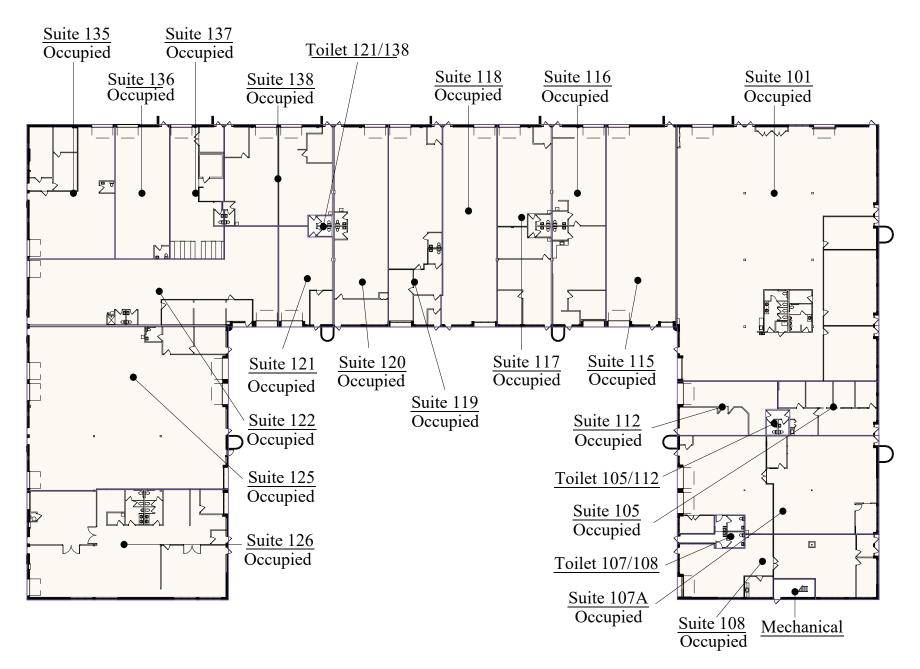

dock height doors. This property is home to a variety of users including light manufacturing, fitness users and several shipping/packaging businesses.

#### **HIGHLIGHTS**

- Flexible office/warehouse space, fully airconditioned warehouse
- Located just one block north of the I-494 / Pilot Knob interchange (VPD: ~103,000)
- Excellent access to 35E and Highway 55
- Combination of drive-in and dock height doors

- Corporate business park setting
- Walkable hotels, grocery and restaurants
- Within nine minutes of MSP International Airport
- 13'6" clear height

### Fully Occupied

Owner, Manager

64,100 SF total; 0 SF available

201 surface stalls, 3.1:1,000

Single-story office building

Built in 1984

#### South Metro



# Floor Plan

Building Common Areas

Available Space

Occupied Space



# Site Plan





# The Neighborhood

| Demographics | 1 MILE    | 3 MILES   | 5 MILES   |
|--------------|-----------|-----------|-----------|
| POPULATION   | 513       | 37,726    | 184,714   |
| HOUSEHOLDS   | 189       | 17,553    | 79,097    |
| AVG. INCOME  | \$138,843 | \$138,968 | \$144,797 |



## **Hot Spots**

- 1. Pilot Knob Service Center
- St. Thomas Academy
- Costco Wholesale
- Starbucks

- 5. St. Thomas Ice Arena
- 6. Mpls St. Paul International Airport
- 7. Lost Spur Golf and Event Center
- 8. Courtyard by Marriott



## Pilot Knob Service Center

2535 Pilot Knob Road Mendota Heights, MN 55120



PROPERTY MANAGER LEASING AGENT Ashley Urlick (Burdine)

651-999-5506 aurlick@wellingtonmgt.com



St. Paul-based Wellington Management, Inc. owns, manages and develops commercia