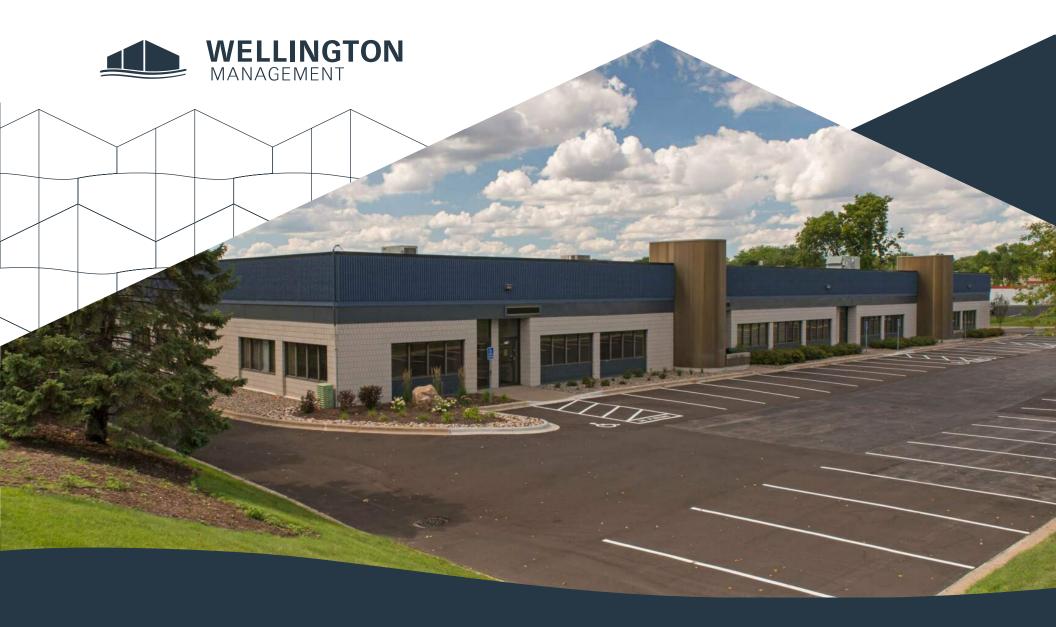

Pilot Knob Service Center

2535 Pilot Knob Road Mendota Heights, MN 55120

Ashley Urlick (Burdine) 651-999-5506 aurlick@wellingtonmgt.com

### Flexible, ideally located office/flex near MSP Airport.

Pilot Knob Service Center is an office/showroom/warehouse complex conveniently located on the corner of Pilot Knob Road and Northland Drive, just one block north of I-494 in Mendota Heights. The site offers easy access to the entire metro area and is nine minutes to Minneapolis/St. Paul International Airport.

Acquired by Wellington in 1997, Pilot Knob Service Center offers a mix of office and warehouse spaces with a combination of drive-in and dock height doors. This property is home to a variety of users including light manufacturing, fitness users and several shipping/packaging businesses.