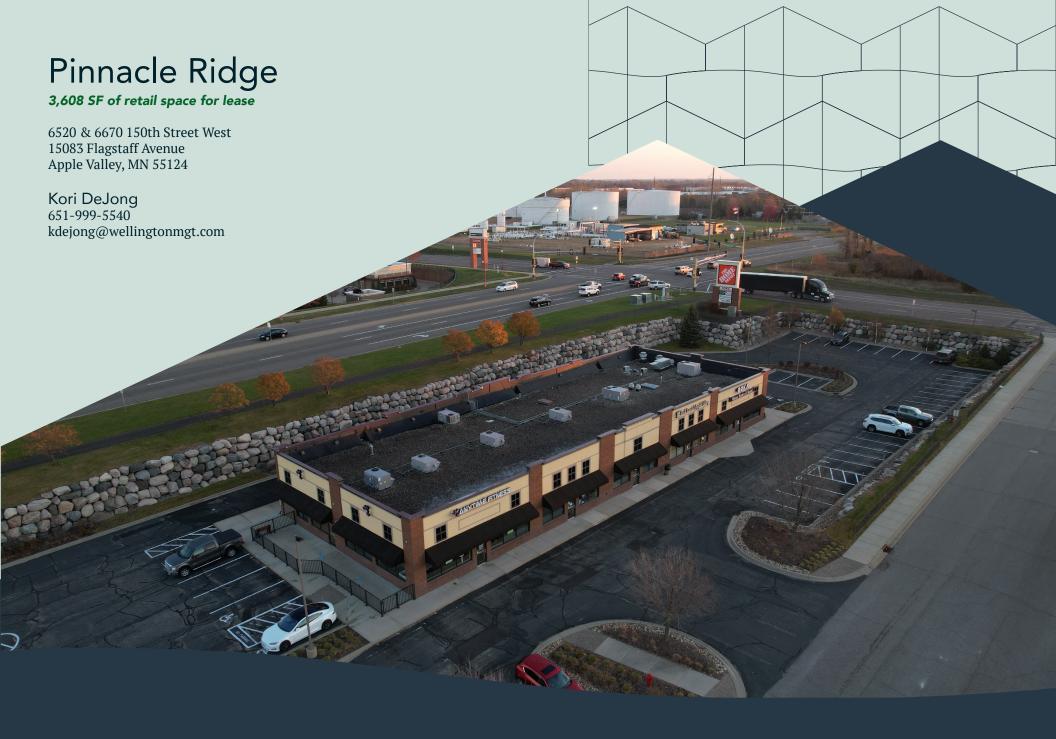

### Charming neighborhood retail in the south metro.

Acquired by Wellington in 2014, Pinnacle Ridge is a charming neighborhood retail center made up of three single-story buildings. Located on the southwest corner of County Road 42 and Flagstaff Avenue in Apple Valley, Pinnacle Ridge's visibility and diverse tenant mix bring significant foot traffic. Major tenants include T-Mobile, Anytime Fitness and El Azteca Mexican Restaurant.

#### HIGHLIGHTS

- Great visibility on County Road 42 (36,000 VPD) and Flagstaff Avenue (9,000 VPD)
- Major tenants include: T-Mobile, Anytime Fitness and El Azteca Mexican Restaurant
- Next door to Home Depot, Foliage Medical Center, Discount Tire and AutoZone
- Monument and building signage opportunities

## Pinnacle Ridge

6520 & 6670 150th Street West 15083 Flagstaff Avenue Apple Valley, MN 55124

PROPERTY MANAGER LEASING AGENT Kori DeJong

651-999-5540 kdejong@wellingtonmgt.com

St. Paul-based Wellington Management, Inc. owns, manages and develops commercial and residential properties throughout the Twin Cities metro area. We work to make long-term community impact through careful district planning and neighborhood relationships.