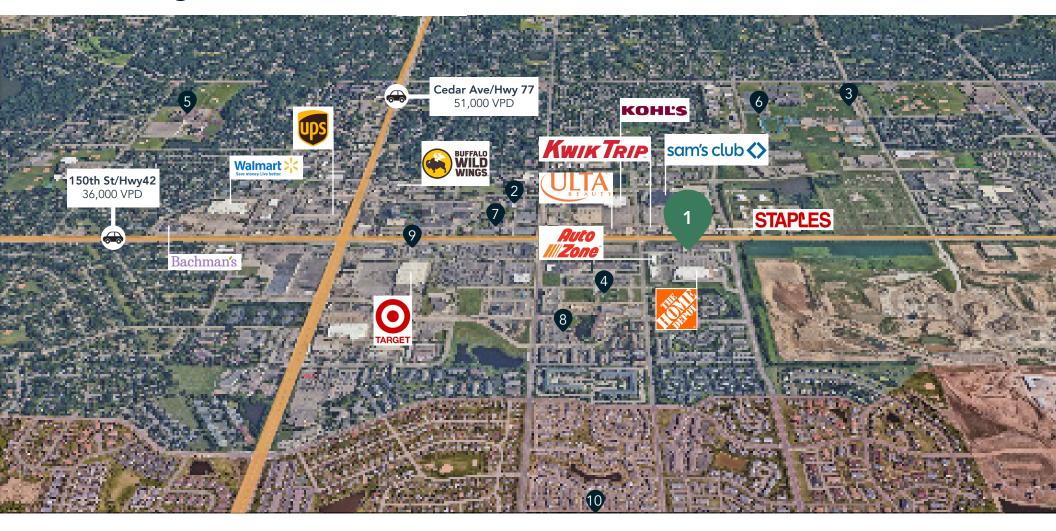

#### HIGHLIGHTS

- Great visibility on County Road 42 (36,000 VPD) and Flagstaff Avenue (9,000 VPD)
- Major tenants include: T-Mobile, Anytime Fitness and El Azteca Mexican Restaurant
- Next door to Home Depot, Foliage Medical Center, Discount Tire and AutoZone
- Monument and building signage opportunities

# The Neighborhood

#### **Hot Spots**

- 1. Pinnacle Ridge
- 2. Apple Valley City Hall
- 3. Johnny Cake Ridge Park
- 4. Kelley Park
- 5. Apple Valley High School
- 6. Eastview High School
- 7. Apple Valley Public Library
- 8. The Tavern
- 9. Crumbl Cookies
- 10. Pahl's Market