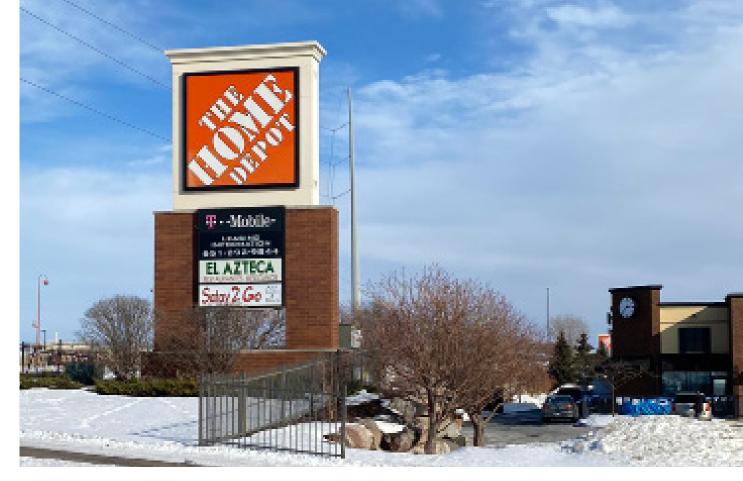

#### HIGHLIGHTS

- Great visibility on County Road 42 (36,000 VPD) and Flagstaff Avenue (9,000 VPD)
- Major tenants include: T-Mobile, Anytime Fitness and El Azteca Mexican Restaurant
- Next door to Home Depot, Foliage Medical Center, Discount Tire and AutoZone
- Monument and building signage opportunities