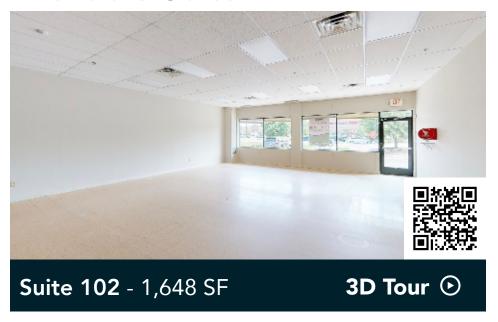

- 2004

#### South Metro





### Charming neighborhood retail in the south metro.

Acquired by Wellington in 2014, Pinnacle Ridge is a charming neighborhood retail center made up of three single-story buildings. Located on the southwest corner of County Road 42 and Flagstaff Avenue in Apple Valley, Pinnacle Ridge's visibility and diverse tenant mix bring significant foot traffic. Major tenants include T-Mobile, Anytime Fitness and El Azteca Mexican Restaurant.

#### HIGHLIGHTS

- Great visibility on County Road 42 (36,000 VPD) and Flagstaff Avenue (9,000 VPD)
- Major tenants include: T-Mobile, Anytime Fitness and El Azteca Mexican Restaurant
- Next door to Home Depot, Foliage Medical Center, Discount Tire and AutoZone
- Monument and building signage opportunities

## **Available Suite**



**COMING SOON!** 

**Suite A/B** - 1,960 SF

3D Tour 🕑

# Floor Plan - Building 1

Building Common AreasAvailable SpaceOccupied Space



# Floor Plan - Building 2

Building Common AreasAvailable SpaceOccupied Space



# Floor Plan - Building 3

Building Common AreasAvailable SpaceOccupied Space



## Site Plan



# The Neighborhood



#### **Hot Spots**

- 1. Pinnacle Ridge
- 2. Apple Valley City Hall
- 3. Johnny Cake Ridge Park
- 4. Kelley Park
- 5. Apple Valley High School
- 6. Eastview High School
- 7. Apple Valley Public Library
- 8. The Tavern
- 9. Crumbl Cookies
- 10. Pahl's Market

### **Demographics**

1 MILE AWAY

9,208 Population 3,847 Households \$82,694 Avg. Income 3 MILES AWAY

85,576 Population 31,017 Households \$107,886 Avg. Income 5 MILES AWAY

185,351 Population 68,861