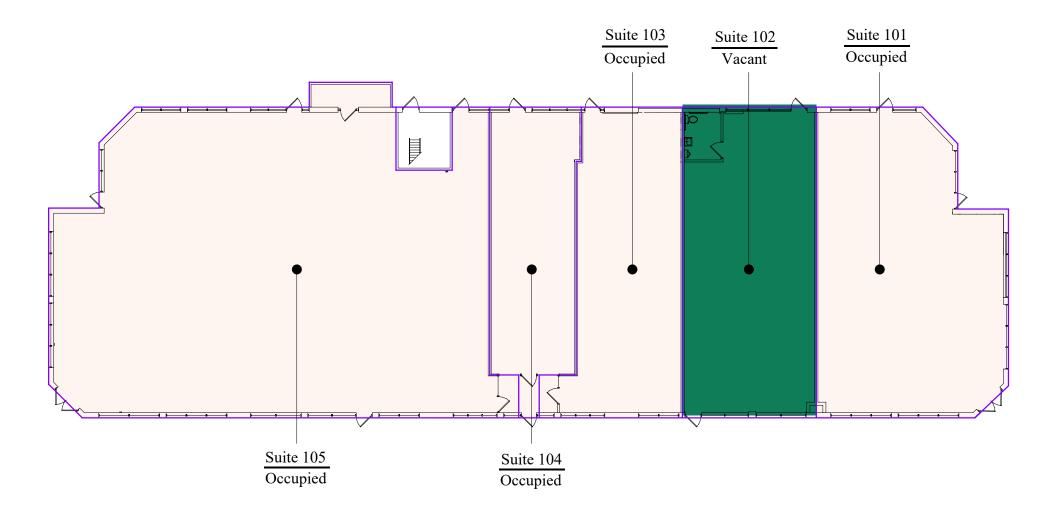

harming neighborhood retail center made up of three single-story buildings. Located on the southwest corner of County Road 42 and Flagstaff Avenue in Apple Valley, Pinnacle Ridge's visibility and diverse tenant mix bring significant foot traffic. Major tenants include T-Mobile, Anytime Fitness and El Azteca Mexican Restaurant.

#### HIGHLIGHTS

- Great visibility on County Road 42 (36,000 VPD) and Flagstaff Avenue (9,000 VPD)
- Major tenants include: T-Mobile, Anytime Fitness and El Azteca Mexican Restaurant
- Next door to Home Depot, Foliage Medical Center, Discount Tire and AutoZone
- Monument and building signage opportunities

## **Available Suite**



**COMING SOON!** 

**Suite A/B** - 1,960 SF

3D Tour 🕑

# Floor Plan - Building 1

Building Common AreasAvailable SpaceOccupied Space



# Floor Plan - Building 2

Building Common AreasAvailable SpaceOccupied Space



# Floor Plan - Building 3

Building Common AreasAvailable SpaceOccupied Space



## Site Plan



# The Neighborhood



#### **Hot Spots**

- 1. Pinnacle Ridge
- 2. Apple Valley City Hall
- 3. Johnny Cake Ridge Park
- 4. Kelley Park
- 5. Apple Valley High School
- 6. Eastview High School
- 7. Apple Valley Public Library
- 8. The Tavern
- 9. Crumbl Cookies
- 10. Pahl's Market

### **Demographics**

1 MILE AWAY

9,208 Population 3,847 Households \$82,694 Avg. Income 3 MILES AWAY

85,576 Population 31,017 Households \$107,886 Avg. Income 5 MILES AWAY

185,351 Population 68,861 Households \$105,394 Avg. Income

## Pinnacle Ridge

6520 & 6670 150th Street West 15083 Flagstaff Avenue Apple Valley, MN 55124



PROPE