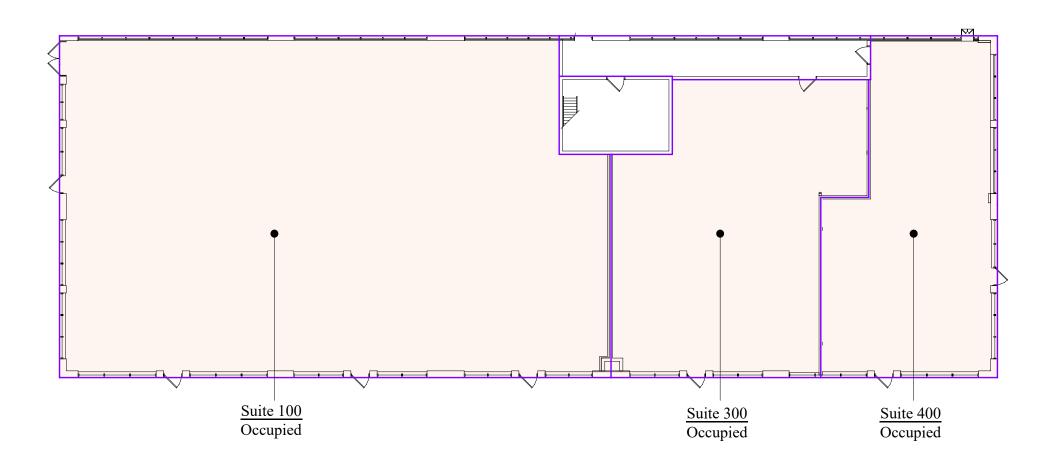

ed on the southwest corner of County Road 42 and Flagstaff Avenue in Apple Valley, Pinnacle Ridge's visibility and diverse tenant mix bring significant foot traffic. Major tenants include T-Mobile, Anytime Fitness and El Azteca Mexican Restaurant.

#### HIGHLIGHTS

- Great visibility on County Road 42 (36,000 VPD) and Flagstaff Avenue (9,000 VPD)
- Major tenants include: T-Mobile, Anytime Fitness and El Azteca Mexican Restaurant
- Next door to Home Depot, Foliage Medical Center, Discount Tire and AutoZone
- Monument and building signage opportunities

## **Available Suite**



**COMING SOON!** 

**Suite A/B** - 1,960 SF

3D Tour 🕑

# Floor Plan - Building 1

Building Common AreasAvailable SpaceOccupied Space



# Floor Plan - Building 2

Building Common AreasAvailable SpaceOccupied Space



# Floor Plan - Building 3

Building Common AreasAvailable SpaceOccupied Space



## Site Plan



# The Neighborhood



#### **Hot Spots**

- 1. Pinnacle Ridge
- 2. Apple Valley City Hall
- 3. Johnny Cake Ridge Park
- 4. Kelley Park
- 5. Apple Valley High School
- 6. Eastview High School
- 7. Apple Valley Public Library
- 8. The Tavern
- 9. Crumbl Cookies
- 10. Pahl's Market

### **Demographics**

1 MILE AWAY

9,208 Population 3,847 Households \$82,694 Avg. Income 3 MILES AWAY

85,576 Population 31,017 Households \$107,886 Avg. Income 5 MILES AWAY

185,351 Population 68,861 Households \$105,394 Avg. Income

## Pinnacle Ridge

6520 & 6670 150th Street West 15083 Flagstaff Avenue Apple Valley, MN 55124



PROPERTY MANAGER LEASING AGENT Kori DeJong

651-999-5540 kdejong@wellingtonmgt.com