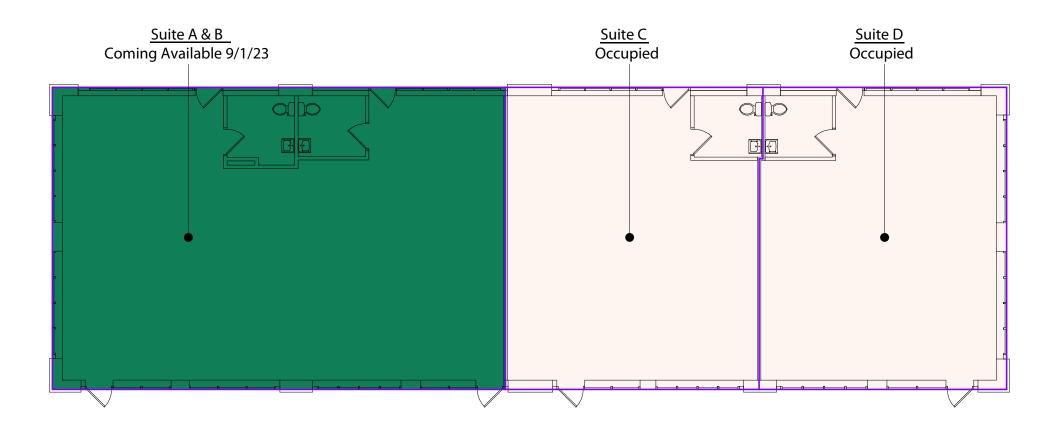

## **Available Suite**

**COMING SOON!** 

**Suite A/B** - 1,960 SF

3D Tour 🕑

# Floor Plan - Building 3

Building Common AreasAvailable SpaceOccupied Space