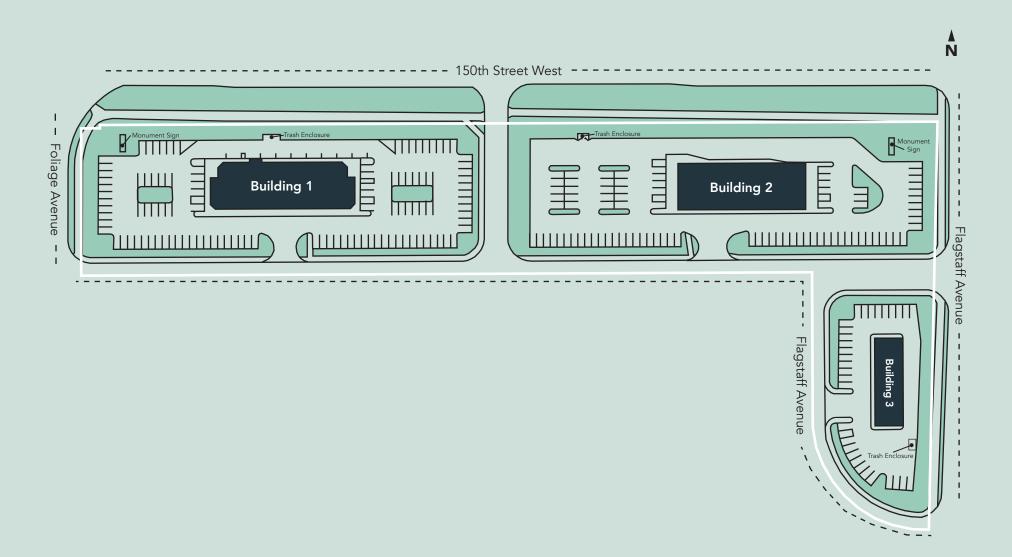

's visibility and diverse tenant mix bring significant foot traffic. Major tenants include T-Mobile, Anytime Fitness and El Azteca Mexican Restaurant.

#### HIGHLIGHTS

- Great visibility on County Road 42 (36,000 VPD) and Flagstaff Avenue (9,000 VPD)
- Major tenants include: T-Mobile, Anytime Fitness and El Azteca Mexican Restaurant
- Next door to Home Depot, Foliage Medical Center, Discount Tire and AutoZone
- Monument and building signage opportunities

## **Available Suite**



**COMING SOON!** 

**Suite A/B** - 1,960 SF

3D Tour 🕑

# Floor Plan - Building 1

Building Common AreasAvailable SpaceOccupied Space



# Floor Plan - Building 2

Building Common AreasAvailable SpaceOccupied Space



# Floor Plan - Building 3

Building Common AreasAvailable SpaceOccupied Space



## Site Plan



# The Neighborhood



#### **Hot Spots**

- 1. Pinnacle Ridge
- 2. Apple Valley City Hall
- 3. Johnny Cake Ridge Park
- 4. Kelley Park
- 5. Apple Valley High School
- 6. Eastview High School
- 7. Apple Valley Public Library
- 8. The Tavern
- 9. Crumbl Cookies
- 10. Pahl's Market

### **Demographics**

1 MILE AWAY

9,208 Population 3,847 Households \$82,694 Avg. Income 3 MILES AWAY

85,576 Population 31,017 Households \$107,886 Avg. Income 5 MILES AWAY

185,351 Population 68,861 Households \$105,394 Avg. Income

## Pinnacle Ridge

6520 & 6670 150th Street West 15083 Flagstaff Avenue Apple Valley, MN 55124



PROPERTY MANAGER LEASING AGENT Kori DeJong

651-999-5540 kdejong@wellingtonmgt.com



St. Paul-based Wellington Management, Inc. owns, manages and develops commercial and residential