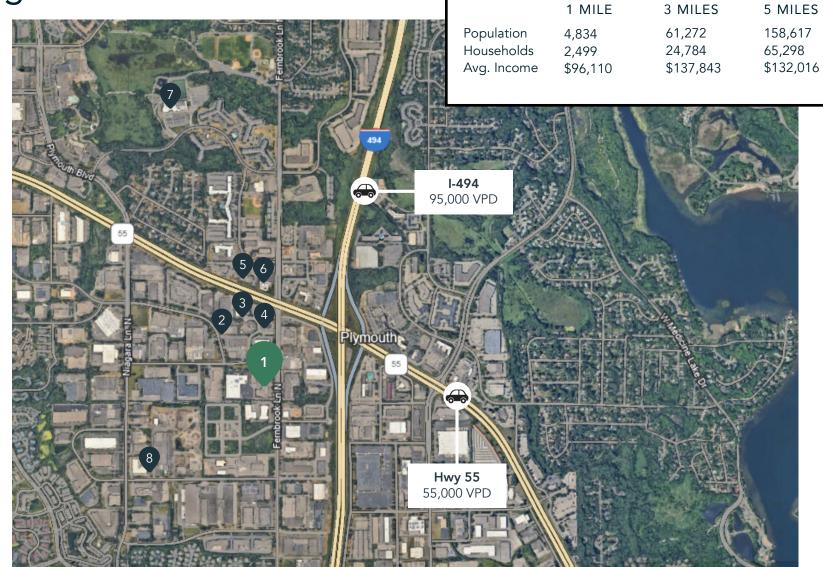

# The Neighborhood

**Demographics** 

### **Hot Spots**

- 1. Plymouth Corporate Center
- 2. Firehouse Subs
- 3. Arby's

- 4. Wendy's
- 5. Davanni's Pizza & Hot Hoagies
- 6. Chick-fil-A

- 7. Plymouth Community Center
- 3. City of Plymouth Maintenance Facility