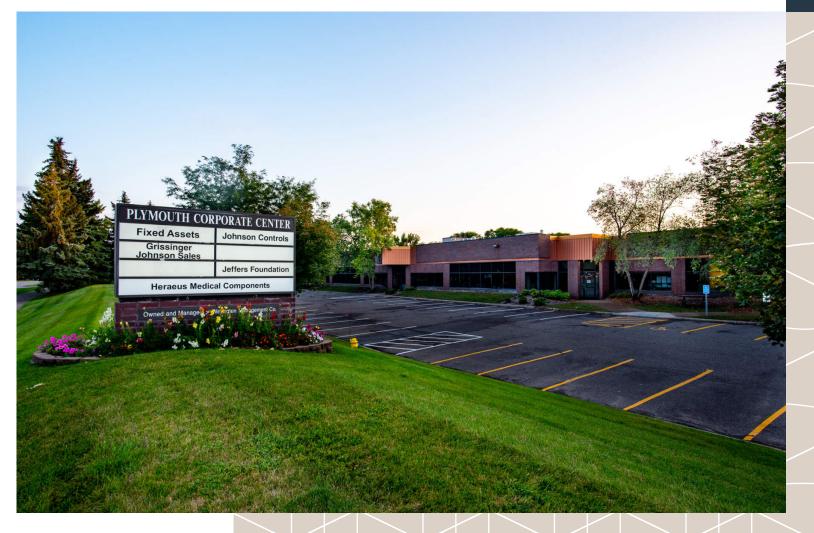

# Plymouth Corporate Center

### **Fully Occupied**

Owner, Manager, Leasing

81,000 SF tota; 0 SF available

252 surface stalls, 3.1:1,000 SF

Single-story office building

16' clear height

Built in 1987

West Metro

#### High-traffic suburban office/flex space in the heart of Plymouth's industrial district.

Plymouth Corporate Center is a single-story office/flex building located just south of Highway 55 and west of I-494. Acquired by Wellington in 2008, the property continues to be well-leased and maintained. It features ribbon glass throughout for abundant natural light, extensive surface parking, and beautiful, mature landscaping. The immediate area offers numerous food, retail and service amenities including Lucky's 13 Pub, Luce Line Brewery, Chick-fil-A and various other fast-casual lunch options. The property also offers easy access to Downtown Minneapolis and the western half of the Twin Cities metro area.

#### **HIGHLIGHTS**

- Monument signage along Fernbrook Lane North
- 16' clear height, five dock doors and three drive-ins
- Numerous food, retail and service amenities nearby
- Roughly 15 minutes from Downtown Minneapolis
- Conveniently located just south of Highway 55 along the west side of I-494