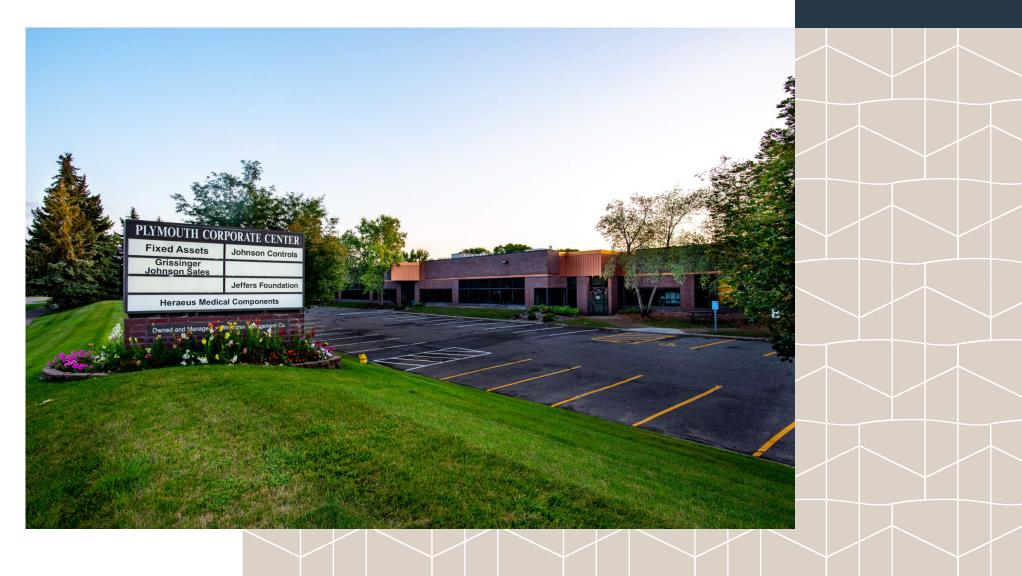

## Plymouth Corporate Center

3,434 SF of office/flex space available!

2605 Fernbrook Lane North Plymouth, MN 55447

Ashley Urlick 651-999-55106 aurlick@wellingtonmgt.com

### High-traffic suburban office/flex space in the heart of Plymouth's industrial district.

Plymouth Corporate Center is a single-story office/flex building located just south of Highway 55 and west of I-494. Acquired by Wellington in 2008, the property continues to be well-leased and maintained. It features ribbon glass throughout for abundant natural light, extensive surface parking, and beautiful, mature landscaping. The immediate area offers numerous food, retail and service amenities including Lucky's 13 Pub, Luce Line Brewery, Chick-fil-A and various other fast-casual lunch options. The property also offers easy access to Downtown Minneapolis and the western half of the Twin Cities metro area.

### HIGHLIGHTS

- Monument signage along Fernbrook Lane North
- 16' clear height, five dock doors and three drive-ins
- Numerous food, retail and service amenities nearby
- Roughly 15 minutes from Downtown Minneapolis
- Conveniently located just south of Highway 55 along the west side of I-494