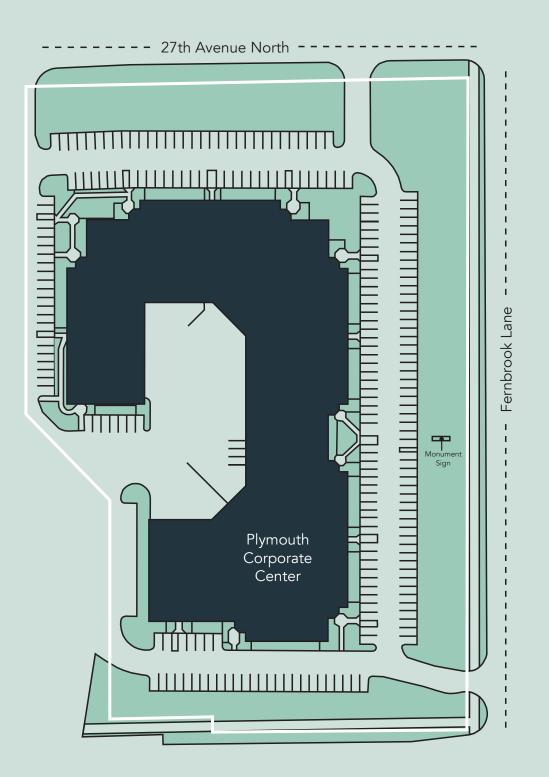

## Site Plan

**▲** N

| The Neighborhood | Demographics                            |                             |                               |                                                                                                                 |
|------------------|-----------------------------------------|-----------------------------|-------------------------------|-----------------------------------------------------------------------------------------------------------------|
| 5                |                                         | 1 MILE                      | 3 MILES                       | 5 MILES                                                                                                         |
|                  | Population<br>Households<br>Avg. Income | 5,175<br>2,599<br>\$145,369 | 61,272<br>24,784<br>\$196,968 | 159,566<br>65,983<br>\$186,832                                                                                  |
|                  | <b>I-494</b><br>691 VPD                 |                             |                               | The second se |
|                  | wy 55<br>00 VPD                         |                             |                               |                                                                                                                 |

- Hot Spo
- 1. Plymouth Corporate Center
- 2. Firehouse Subs
- 3. Arby's

- 4. Wendy's
- 5. Davanni's Pizza & Hot Hoagies
- 6. Chick-fil-A

7. Plymouth Community Center

8. City of Plymouth Maintenance Facility