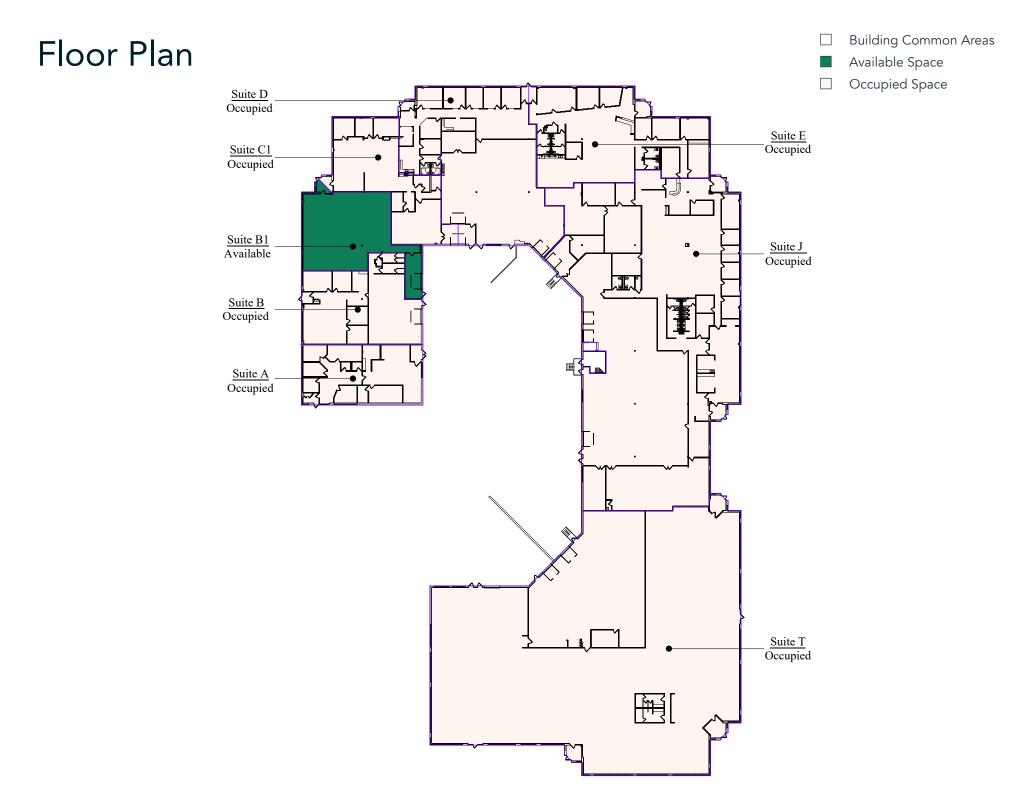

on in 2008, the property continues to be well-leased and maintained. It features ribbon glass throughout for abundant natural light, extensive surface parking, and beautiful, mature landscaping. The immediate area offers numerous food, retail and service amenities including Lucky's 13 Pub, Luce Line Brewery, Chick-fil-A and various other fast-casual lunch options. The property also offers easy access to Downtown Minneapolis and the western half of the Twin Cities metro area.

### HIGHLIGHTS

- Monument signage along Fernbrook Lane North
- 16' clear height, five dock doors and three drive-ins
- Numerous food, retail and service amenities nearby
- Roughly 15 minutes from Downtown Minneapolis
- Conveniently located just south of Highway 55 along the west side of I-494

### Available Suite





## Site Plan



**▲** N

| The Neighborhood | Demographics                            |                             |                               |                                                                                                                 |
|------------------|-----------------------------------------|-----------------------------|-------------------------------|-----------------------------------------------------------------------------------------------------------------|
| 5                |                                         | 1 MILE                      | 3 MILES                       | 5 MILES                                                                                                         |
|                  | Population<br>Households<br>Avg. In