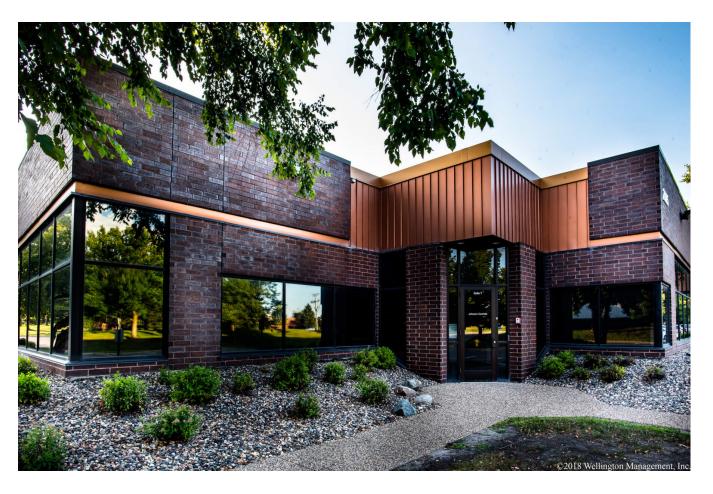

### High-traffic suburban office/flex space in the heart of Plymouth's industrial district.

Plymouth Corporate Center is a single-story office/flex building located just south of Highway 55 and west of I-494. Acquired by Wellington in 2008, the property continues to be well-leased and maintained. It features ribbon glass throughout for abundant natural light, extensive surface parking, and beautiful, mature landscaping. The immediate area offers numerous food, retail and service amenities including Lucky's 13 Pub, Luce Line Brewery, Chick-fil-A and various other fast-casual lunch options. The property also offers easy access to Downtown Minneapolis and the western half of the Twin Cities metro area.

### HIGHLIGHTS

- Monument signage along Fernbrook Lane North
- 16' clear height, five dock doors and three drive-ins
- Numerous food, retail and service amenities nearby
- Roughly 15 minutes from Downtown Minneapolis
- Conveniently located just south of Highway 55 along the west side of I-494