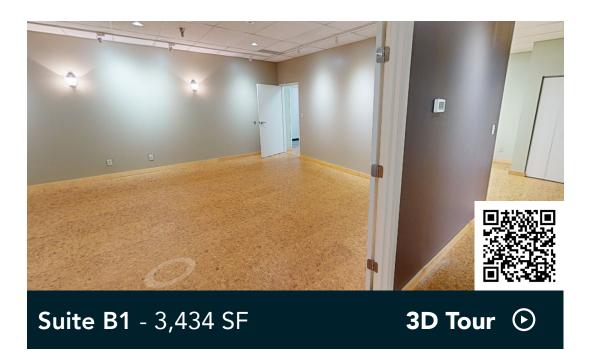

## Plymouth Corporate Center

3,434 SF of office/flex space available!

2605 Fernbrook Lane North Plymouth, MN 55447

Ashley Urlick 651-999-55106 aurlick@wellingtonmgt.com

#### Space Available

Owner, Manager, Leasing

81,000 SF tota; 3,434 SF available

252 surface stalls, 3.1 : 1,000 SF

Single-story office building

16' clear height

Built in 1987

West Metro

### Available Suite