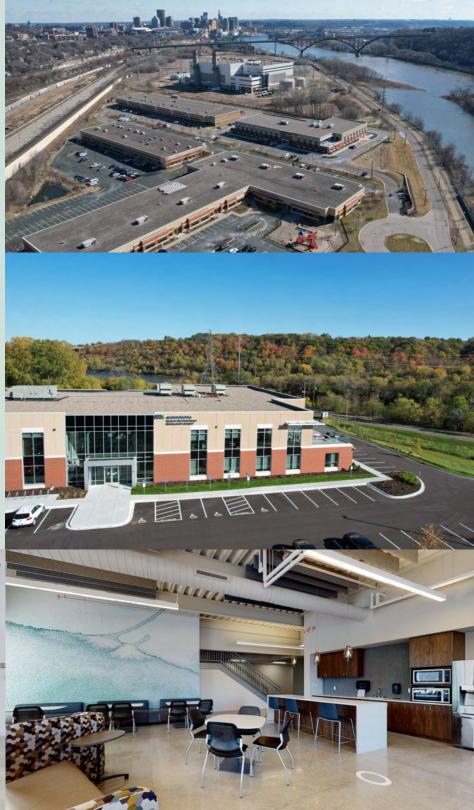

#### Beautiful office space on the Mighty Miss

Wellington Management is pleased to present Randolph Square, the fourth building within River Bend Business Park on the Mississippi's east bank. The 22-acre office/industrial park is situated between Shepard Road and the Mississippi River at Randolph Avenue, just blocks from the revitalized West 7th Street Business District and within 5 minutes of downtown.

Randolph Square has been designed to deliver an inspiring work environment that meets the State's unique needs and supports the recruitment and retention of valued employees. The 82,000 SF office building offers striking views of the Mississippi River valley, along with lifestyle amenities like a café, fitness facility, bicycle access and rooftop deck. The Minnesota Regulatory Licensing Board anchors the building with 64,000 SF of space, with about 13,500 SF of leasable space remaining.

In partnership with the St. Paul Port Authority, Wellington began developing River Bend in 2005 and will continue to manage buildings 1-3 (180,000 SF), which are fully occupied and jointly owned.

#### PROPERTY HIGHLIGHTS

- > Outdoor patio with designated food truck parking
- > Panoramic views of the river and large windows for generous natural light
- > Exterior bicycle parking and electric vehicle charging stations
- > Monument signage opportunity
- > Free surface parking