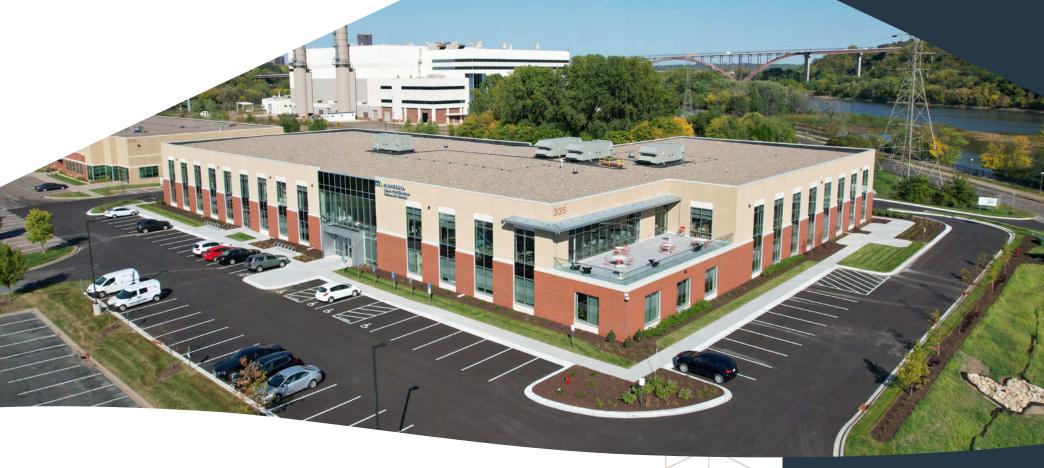

#### Beautiful office space on the Mighty Miss

Wellington Management is pleased to present Randolph Square, the fourth building within River Bend Business Park on the Mississippi's east bank. The 22-acre office/industrial park is situated between Shepard Road and the Mississippi River at Randolph Avenue, just blocks from the revitalized West 7th Street Business District and within 5 minutes of downtown.

Randolph Square has been designed to deliver an inspiring work environment that meets the State's unique needs and supports the recruitment and retention of valued employees. The 82,000 SF office building offers striking views of the Mississippi River valley, along with lifestyle amenities like a café, fitness facility, bicycle access and rooftop deck. The Minnesota Regulatory Licensing Board anchors the building with 64,000 SF of space, with about 13,500 SF of leasable space remaining.

#### PROPERTY HIGHLIGHTS

- > Outdoor patio with designated food truck parking
- > Panoramic views of the river and large windows for generous natural light
- > Exterior bicycle parking and electric vehicle charging stations
- > Monument signage opportunity
- > Free surface parking