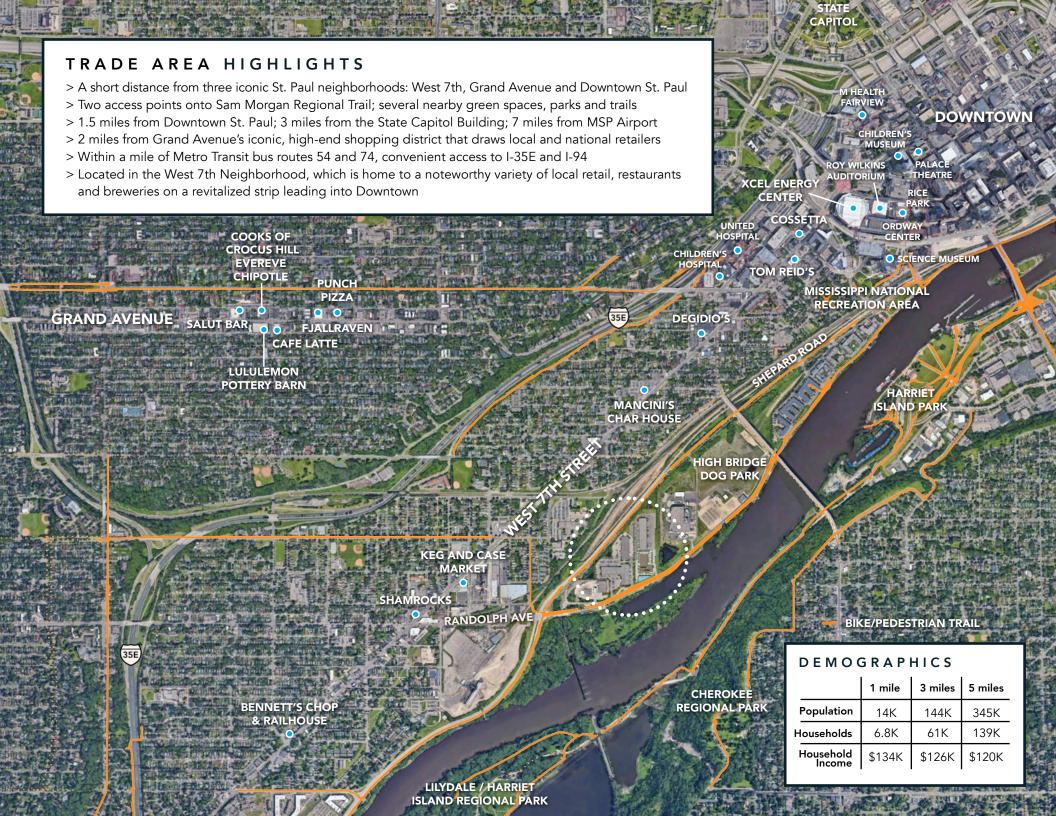

sissippi River valley, along with lifestyle amenities like a café, fitness facility, bicycle access and rooftop deck. The Minnesota Regulatory Licensing Board anchors the building with 64,000 SF of space, with about 13,500 SF of leasable space remaining.

In partnership with the St. Paul Port Authority, Wellington began developing River Bend in 2005 and will continue to manage buildings 1-3 (180,000 SF), which are fully occupied and jointly owned.

#### PROPERTY HIGHLIGHTS

- > Outdoor patio with designated food truck parking
- > Panoramic views of the river and large windows for generous natural light
- > Exterior bicycle parking and electric vehicle charging stations
- > Monument signage opportunity
- > Free surface parking





# Available Space





## Floor Plan



### Site Plan







# Randolph Square

335 Randolph Avenue St. Paul, MN 55102



PROPERTY MANAGER LEASING AGENT Kori De Jong

651-999-5540 kdejong@wellingtonmgt.com



St. Paul-based Wellington Management, Inc. owns, manages and develops commercial and residential properties throughout the Twin Cities metro area. We work to make long-term community impact through careful district planning and neighborhood relationships.

Main (651) 292-9844 Fax (651) 292-0072 wellingtonmgt.com