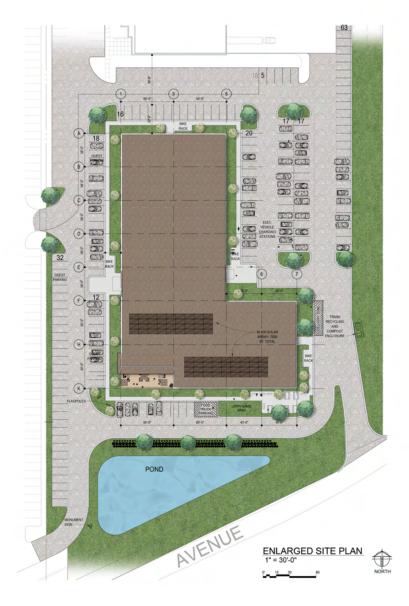

### Site Plan

#### PROPERTY HIGHLIGHTS

- > Outdoor patio with designated food truck parking
- > Panoramic views of the river and large windows for generous natural light
- > Exterior bicycle parking and electric vehicle charging stations
- > Monument signage opportunity
- > Free surface parking