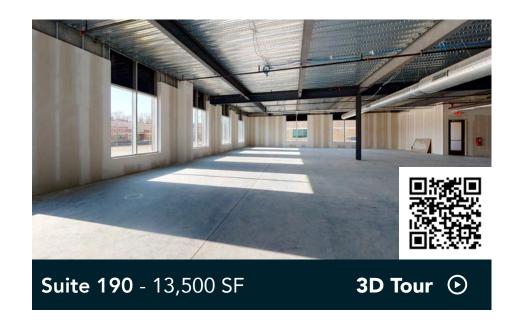

13,500 SF of office/industrial space available for lease!

Randolph Square

335 Randolph Avenue St. Paul, MN 55102

651-999-5540 kdejong@wellingtonmgt.com

Randolph Square has been designed to deliver an inspiring work environment that meets the State's unique needs and supports the recruitment and retention of valued employees. The 82,000 SF office building offers striking views of the Mississippi River valley, along with lifestyle amenities like a café, fitness facility, bicycle access and rooftop deck. The Minnesota Regulatory Licensing Board anchors the building with 64,000 SF of space, with about 13,500 SF of leasable space remaining.

# Available Space