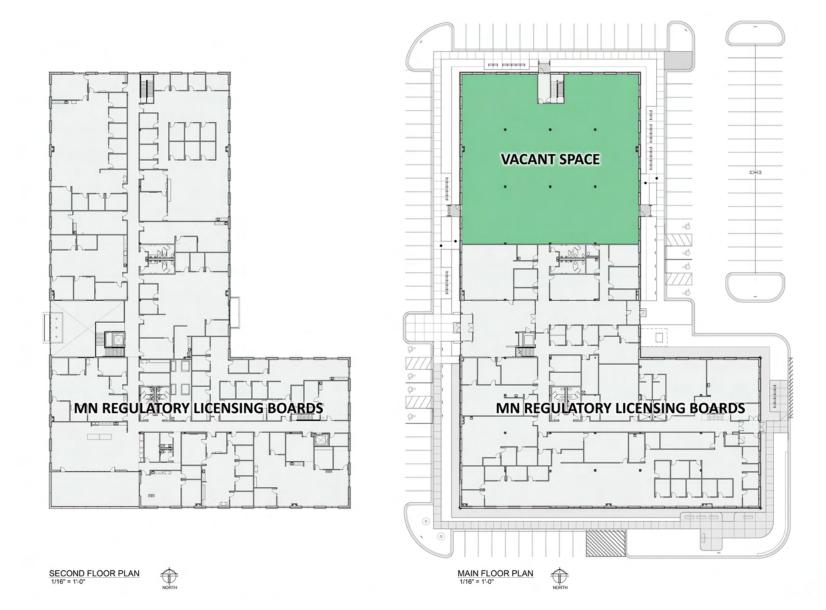

# Available Space

## Floor Plan

Randolph Square has been designed to deliver an inspiring work environment that meets the State's unique needs and supports the recruitment and retention of valued employees. The 82,000 SF office building offers striking views of the Mississippi River valley, along with lifestyle amenities like a café, fitness facility, bicycle access and rooftop deck. The Minnesota Regulatory Licensing Board anchors the building with 64,000 SF of space, with about 13,500 SF of leasable space remaining.