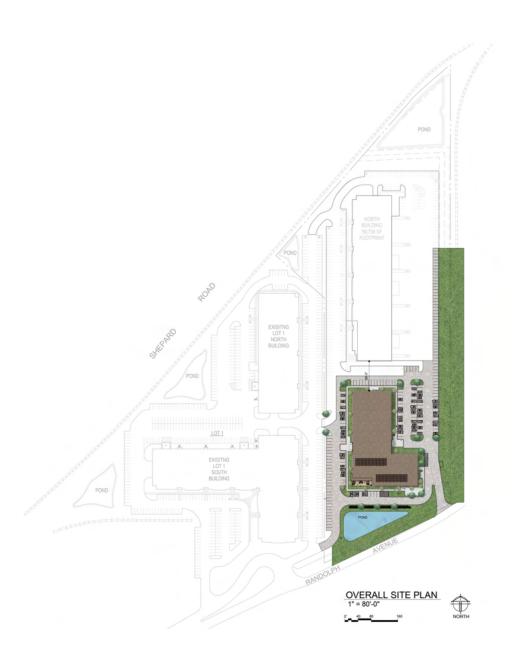

### Site Plan

#### Beautiful office space on the Mighty Miss

Wellington Management is pleased to present Randolph Square, the fourth building within River Bend Business Park on the Mississippi's east bank. The 22-acre office/industrial park is situated between Shepard Road and the Mississippi River at Randolph Avenue, just blocks from the revitalized West 7th Street Business District and within 5 minutes of downtown.