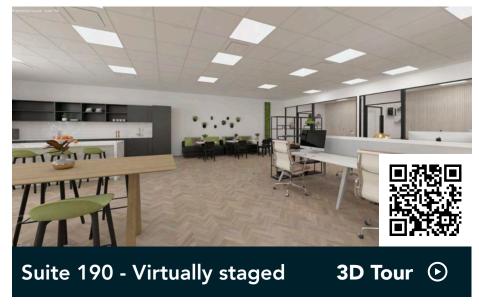

Randolph Square has been designed to deliver an inspiring work environment that meets the State's unique needs and supports the recruitment and retention of valued employees. The 82,000 SF office building offers striking views of the Mississippi River valley, along with lifestyle amenities like a café, fitness facility, bicycle access and rooftop deck. The Minnesota Regulatory Licensing Board anchors the building with 64,000 SF of space, with about 13,500 SF of leasable space remaining.

#### PROPERTY HIGHLIGHTS

- > Outdoor patio with designated food truck parking
- > Panoramic views of the river and large windows for generous natural light
- > Exterior bicycle parking and electric vehicle charging stations
- > Monument signage opportunity
- > Free surface parking