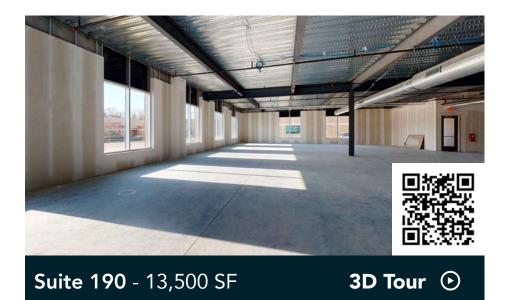

lding offers striking views of the Mississippi River valley, along with lifestyle amenities like a café, fitness facility, bicycle access and rooftop deck. The Minnesota Regulatory Licensing Board anchors the building with 64,000 SF of space, with about 13,500 SF of leasable space remaining.

In partnership with the St. Paul Port Authority, Wellington began developing River Bend in 2005 and will continue to manage buildings 1-3 (180,000 SF), which are fully occupied and jointly owned.

#### PROPERTY HIGHLIGHTS

- > Outdoor patio with designated food truck parking
- > Panoramic views of the river and large windows for generous natural light
- > Exterior bicycle parking and electric vehicle charging stations
- > Monument signage opportunity
- > Free surface parking





### Available Space





## Floor Plan



### Site Plan





LILYDALE / HARRIET

# Randolph Square

335 Randolph Avenue St. Paul, MN 55102





PROPERTY MANAGER LEASING AGENT Kori De Jong

651-999-5540 kdejong@wellingtonmgt.com



St. Paul-based Wellington Management, Inc. owns, manages and develops commercial and residential properties throughout the Twin Cities metro area. We work to make longterm community impact through careful district planning and neighborhood relationships.



Scan to learn more!

Main (651) 292-9844 Fax (651) 292-0072 wellingtonmgt.com