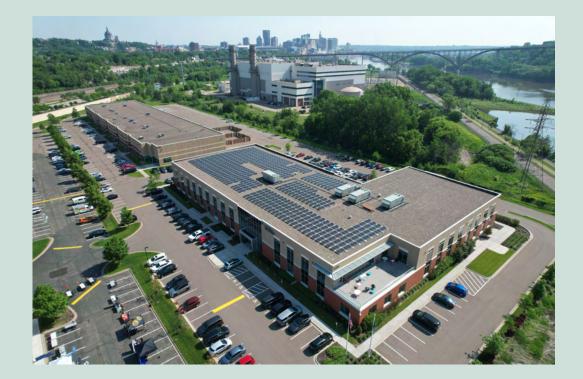

#### Beautiful office space on the Mighty Miss

Wellington Management is pleased to present Randolph Square, the fourth building within River Bend Business Park on the Mississippi's east bank. The 22-acre office/industrial park is situated between Shepard Road and the Mississippi River at Randolph Avenue, just blocks from the revitalized West 7th Street Business District and within 5 minutes of downtown.

Randolph Square has been designed to deliver an inspiring work environment that meets the State's unique needs and supports the recruitment and retention of valued employees. The 82,000 SF office building offers striking views of the Mississippi River valley, along with lifestyle amenities like a café, fitness facility, bicycle access and rooftop deck. The Minnesota Regulatory Licensing Board anchors the building with 64,000 SF of space, with about 13,500 SF of leasable space remaining.