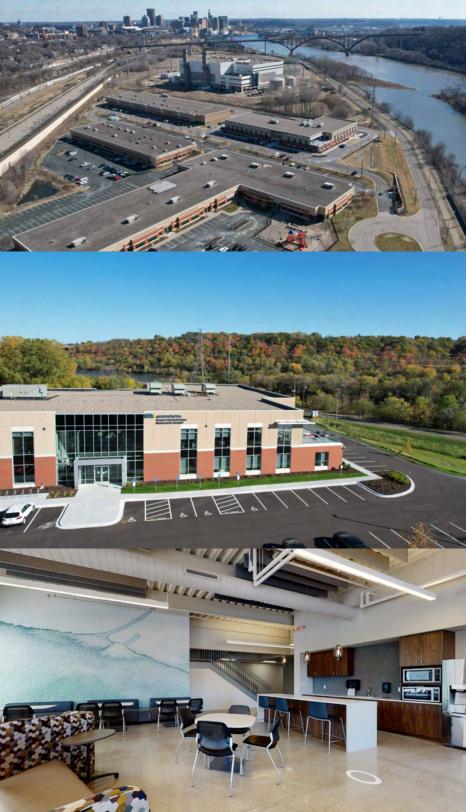

#### Beautiful office space on the Mighty Miss

Wellington Management is pleased to present Randolph Square, the fourth building within River Bend Business Park on the Mississippi's east bank. The 22-acre office/industrial park is situated between Shepard Road and the Mississippi River at Randolph Avenue, just blocks from the revitalized West 7th Street Business District and within 5 minutes of downtown.

Randolph Square has been designed to deliver an inspiring work environment that meets the State's unique needs and supports the recruitment and retention of valued employees. The 82,000 SF office building offers striking views of the Mississippi River valley, along with lifestyle amenities like a café, fitness facility, bicycle access and rooftop deck. The Minnesota Regulatory Licensing Board anchors the building with 64,000 SF of space, with about 13,500 SF of leasable space remaining.

In partnership with the St. Paul Port Authority, Wellington began developing River Bend in 2005 and will continue to manage buildings 1-3 (180,000 SF), which are fully occupied and jointly owned.