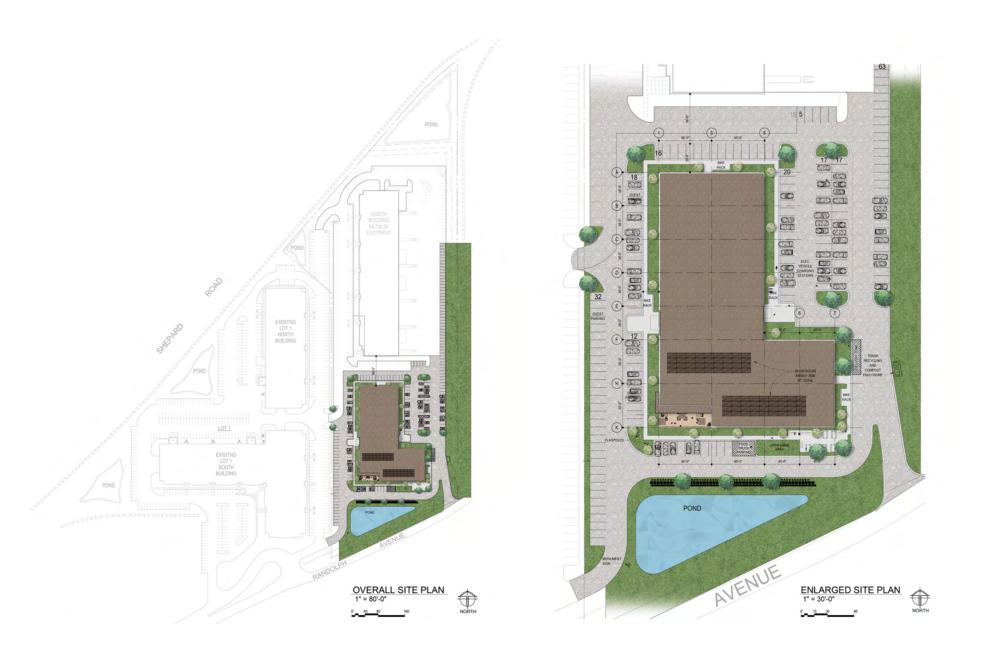

### Site Plan

LILYDALE / HARRIET

#### PROPERTY HIGHLIGHTS

- > Outdoor patio with designated food truck parking
- > Panoramic views of the river and large windows for generous natural light
- > Exterior bicycle parking and electric vehicle charging stations
- > Monument signage opportunity
- > Free surface parking