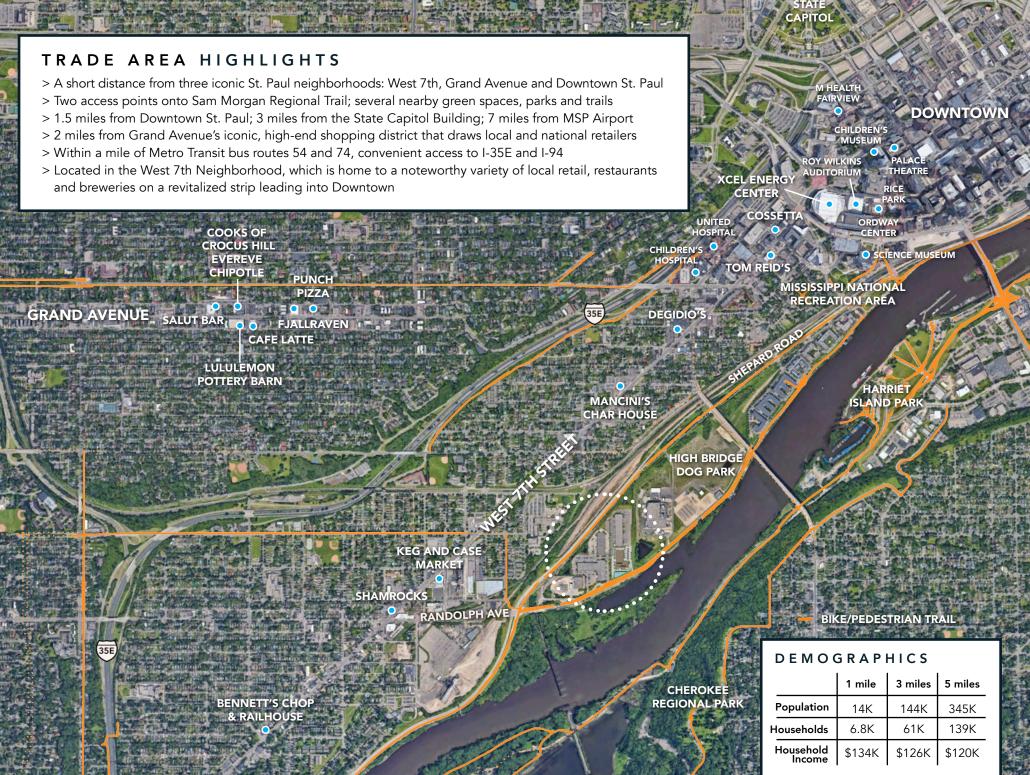

#### Beautiful office space on the Mighty Miss

Wellington Management is pleased to present Randolph Square, the fourth building within River Bend Business Park on the Mississippi's east bank. The 22-acre office/industrial park is situated between Shepard Road and the Mississippi River at Randolph Avenue, just blocks from the revitalized West 7th Street Business District and within 5 minutes of downtown.

In partnership with the St. Paul Port Authority, Wellington began developing River Bend in 2005 and will continue to manage buildings 1-3 (180,000 SF), which are fully occupied and jointly owned.