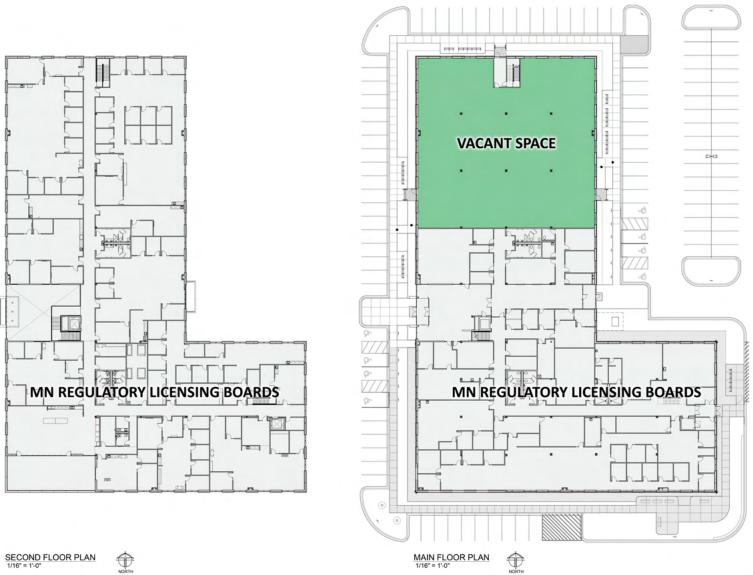

### Available Space

Randolph Square has been designed to deliver an inspiring work environment that meets the State's unique needs and supports the recruitment and retention of valued employees. The 82,000 SF office building offers striking views of the Mississippi River valley, along with lifestyle amenities like a café, fitness facility, bicycle access and rooftop deck. The Minnesota Regulatory Licensing Board anchors the building with 64,000 SF of space, with about 13,500 SF of leasable space remaining.