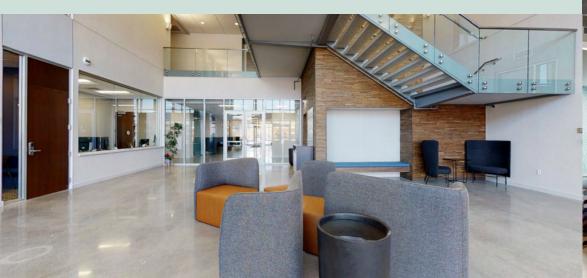

Randolph Square has been designed to deliver an inspiring work environment that meets the State's unique needs and supports the recruitment and retention of valued employees. The 82,000 SF office building offers striking views of the Mississippi River valley, along with lifestyle amenities like a café, fitness facility, bicycle access and rooftop deck. The Minnesota Regulatory Licensing Board anchors the building with 64,000 SF of space, with about 13,500 SF of leasable space remaining.

#### PROPERTY HIGHLIGHTS

- > Outdoor patio with designated food truck parking
- > Panoramic views of the river and large windows for generous natural light
- > Exterior bicycle parking and electric vehicle charging stations
- > Monument signage opportunity
- > Free surface parking