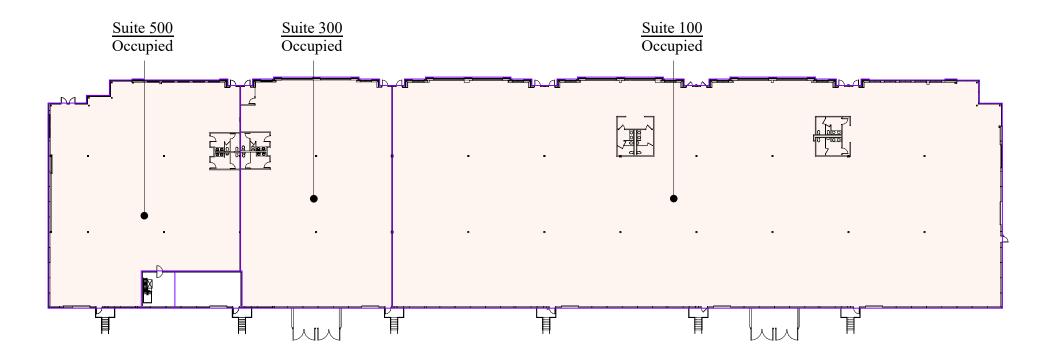

# Floor Plan - Building 355

Building Common Areas

Available Space

Occupied Space