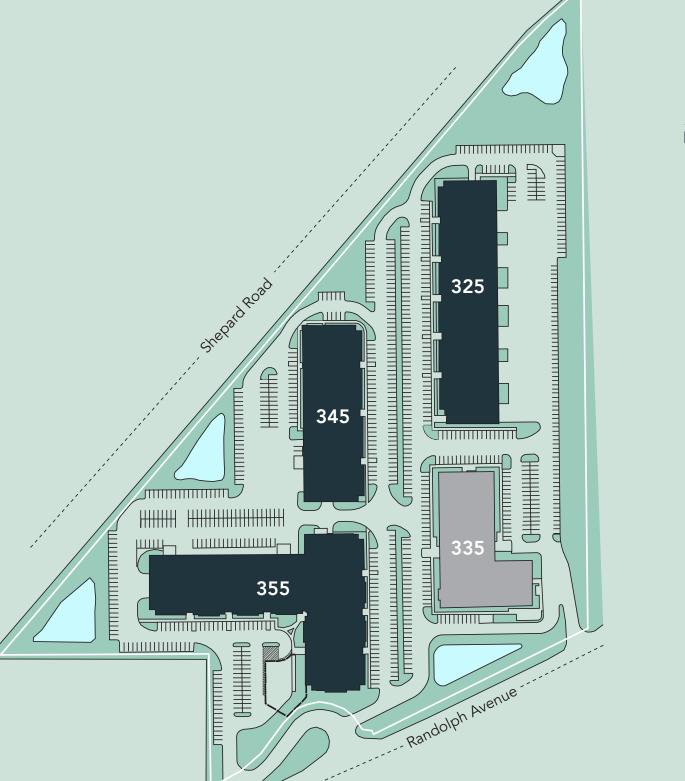

arby green spaces, parks and trails
- Convenient access to I-35E, I-94 and Highway 52
- Within a mile of Metro Transit bus routes 54 and 74
- Single story, 18-24' clear heights
- Dock high doors

Owner, Developer, Manager, Leasing

Bldg 325: 59,900 SF total; 0 SF available

Bldg 345: 44,000 SF total; 0 SF available

Bldg 355: 78,800 SF total; 31,362 SF available

652 surface stalls, 3.6: 1,000 SF

Three single-story office buildings

Built in 2006, 2007, 2011

West Seventh Neighborhood



## **Available Suite**



## Floor Plan - Building 325

- Building Common AreasAvailable Space
- Occupied Space



## Floor Plan - Building 345

- Building Common AreasAvailable Space
- Occupied Space



# Floor Plan - Building 355

Building Common Areas

Available Space

Occupied Space



### Site Plan



N



#### River Bend Business Park

325, 345, 355 Randolph Avenue St. Paul, MN 55105



PROPERTY MANAGER LEASING AGENT Kori De Jong

651-999-5540 kdejong@wellingtonmgt.com



St. Paul-based Wellington Management, Inc. owns, manages and develops commercial and residential properties throughout the Twin Cities metro area. We work to make long-term community impact through careful district planning and neighborhood relationships.

Main (651) 292-9844 Fax (651) 292-0072 wellingtonmgt.com

Wellington Management © 2021 All rights reserved.