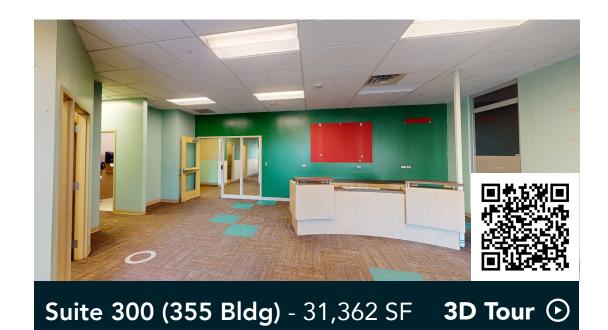

#### River Bend Business Park

31,362 SF office space available for lease!

Kori De Jong 651-999-5540 kdejong@wellingtonmgt.com

River Bend Business Park is a joint venture between Wellington Management, Inc. and the Saint Paul Port Authority. The 22-acre site is situated between Shepard Road and the Mississippi River at Randolph Avenue, just blocks from the revitalized West 7th Street Business District and within five minutes of downtown. Developed by Wellington between 2006 and 2011, the three-building complex is located on the Mississippi's east bank and offers panoramic views of the river valley.