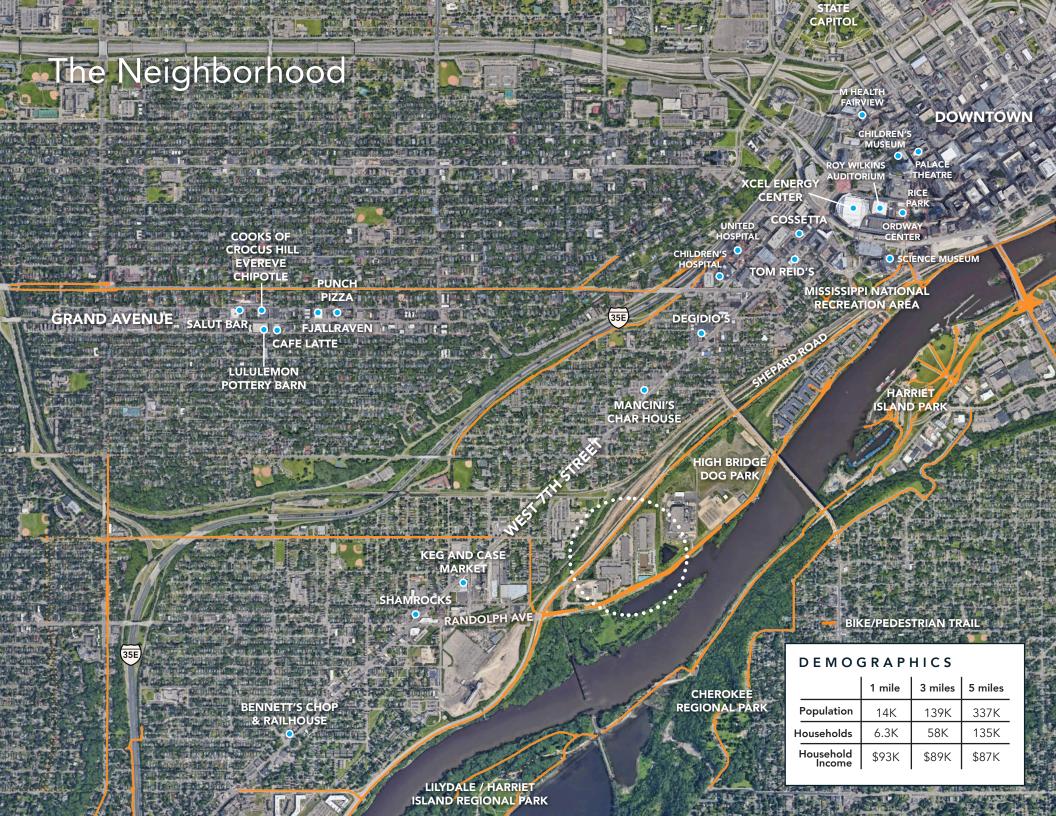

#### River Bend Business Park

31,362 SF office space available for lease!

Kori De Jong 651-999-5540 kdejong@wellingtonmgt.com

River Bend Business Park is a joint venture between Wellington Management, Inc. and the Saint Paul Port Authority. The 22-acre site is situated between Shepard Road and the Mississippi River at Randolph Avenue, just blocks from the revitalized West 7th Street Business District and within five minutes of downtown. Developed by Wellington between 2006 and 2011, the three-building complex is located on the Mississippi's east bank and offers panoramic views of the river valley.

#### HIGHLIGHTS

- Overlooks the Mississippi River valley
- Building and monument signage opportunities
- Offers the flexibility to meet any need from high office finish to tech space or office/ warehouse
- Located in the West 7th Neighborhood, which is home to a noteworthy variety of local retail, restaurants and breweries on a revitalized strip leading into Downtown
- 1.5 miles from Downtown St. Paul; 3 miles from the State Capitol Building; 7 miles from MSP International Airport

- 2 miles from Grand Avenue's iconic, high-end shopping district that draws local and national retailers
- Access to Sam Morgan Regional Trail; several nearby green spaces, parks and trails
- Convenient access to I-35E, I-94 and Highway 52
- Within a mile of Metro Transit bus routes 54 and 74
- Single story, 18-24' clear heights
- Dock high doors

Built in 2006, 2007, 2011

West Seventh Neighborhood