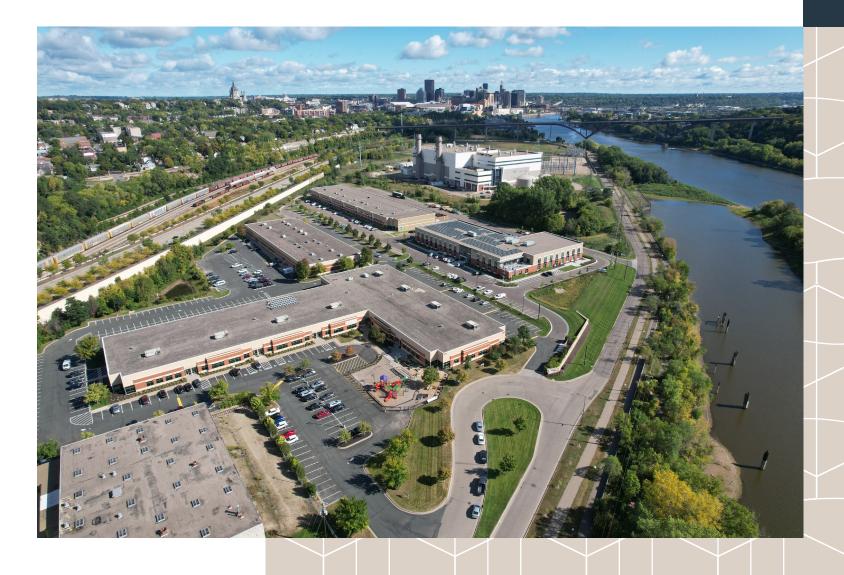

#### River Bend Business Park

31,362 SF office space available for lease!

Kori De Jong 651-999-5540 kdejong@wellingtonmgt.com

River Bend Business Park is a joint venture between Wellington Management, Inc. and the Saint Paul Port Authority. The 22-acre site is situated between Shepard Road and the Mississippi River at Randolph Avenue, just blocks from the revitalized West 7th Street Business District and within five minutes of downtown. Developed by Wellington between 2006 and 2011, the three-building complex is located on the Mississippi's east bank and offers panoramic views of the river valley.

#### HIGHLIGHTS

- Overlooks the Mississippi River valley
- Building and monument signage opportunities
- Offers the flexibility to meet any need from high office finish to tech space or office/ warehouse
- Located in the West 7th Neighborhood, which is home to a noteworthy variety of local retail, restaurants and breweries on a revitalized strip leading into Downtown
- 1.5 miles from Downtown St. Paul; 3 miles from the State Capitol Building; 7 miles from MSP International Airport