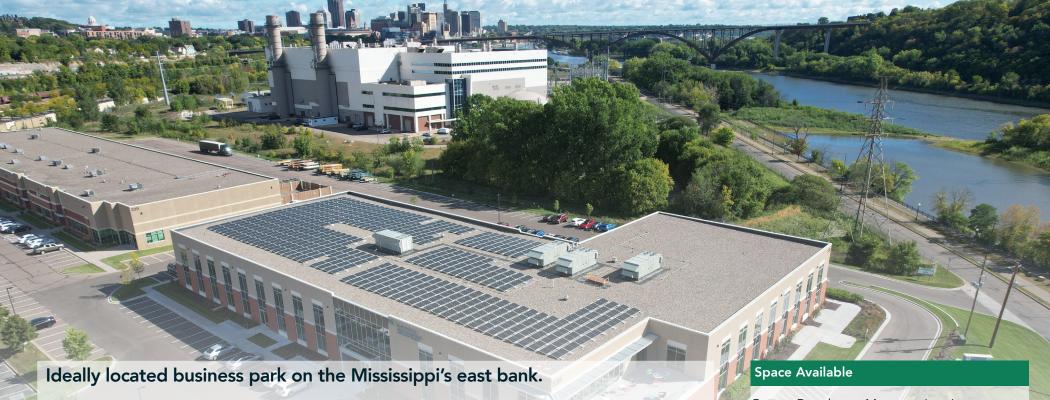

#### River Bend Business Park

31,362 SF office space available for lease!

Kori De Jong 651-999-5540 kdejong@wellingtonmgt.com

River Bend Business Park is a joint venture between Wellington Management, Inc. and the Saint Paul Port Authority. The 22-acre site is situated between Shepard Road and the Mississippi River at Randolph Avenue, just blocks from the revitalized West 7th Street Business District and within five minutes of downtown. Developed by Wellington between 2006 and 2011, the three-building complex is located on the Mississippi's east bank and offers panoramic views of the river valley.