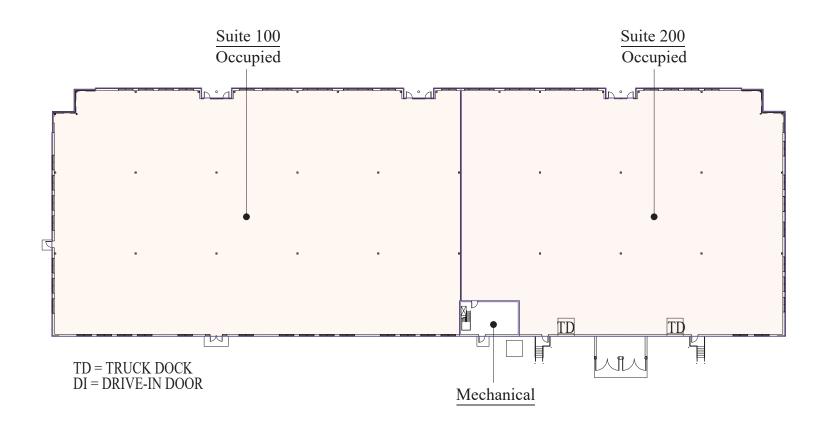

## Floor Plan - Building 345

- Building Common AreasAvailable Space
- Occupied Space