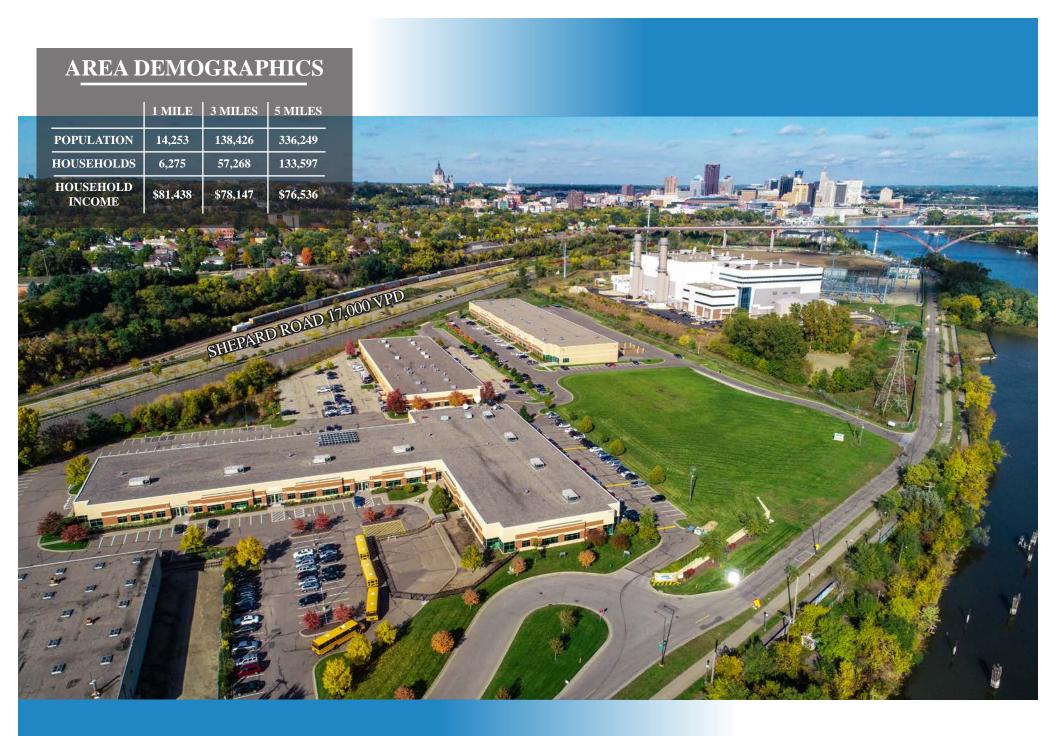

#### PROPERTY HIGHLIGHTS

- An additional 5 acres of land has been planned for further expansion
- Close to downtown Saint Paul and MSP Airport
- Easy access to 35E, I-94 and Highway 52
- Overlooking the Mississippi River
- Dock high doors and drive-ins
- Offers the flexibility to meet any need from high office finish to tech space or office/warehouse
- Single story, 18'-24' clear height