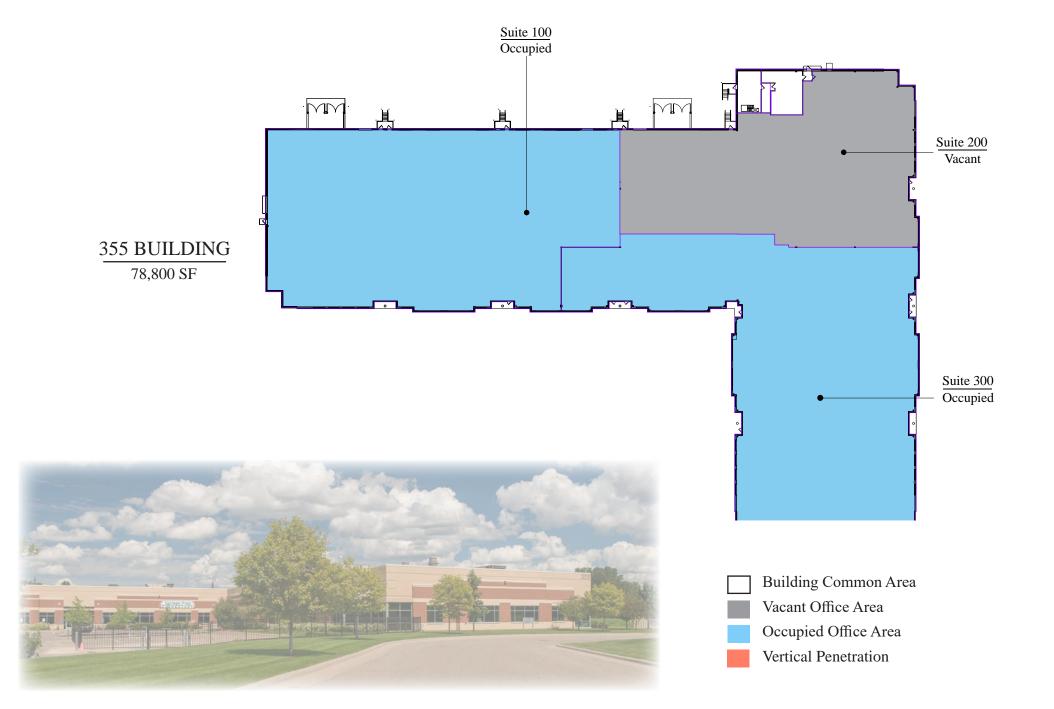

### FLOOR PLANS

## FLOOR PLANS

| Parking Lot/Sidewalk |
|----------------------|
| Building             |
| Landscape            |
| Property Line        |
| Body of Water        |

|                      | 325                                  | 345                                  | 355                                  |
|----------------------|--------------------------------------|--------------------------------------|--------------------------------------|
| ADDRESS              | 325 Randolph Ave, St. Paul, MN 55102 | 345 Randolph Ave, St. Paul, MN 55102 | 355 Randolph Ave, St. Paul, MN 55102 |
| BUILDING AREA        | 59,900 SF                            | 44,000 SF                            | 78,800 SF                            |
| NUMBER OF<br>STORIES | 1                                    | 1                                    | 1                                    |
| PARKING<br>STALLS    | 150 Stalls                           | 188 Stalls                           | 314 Stalls                           |
| CLEAR<br>HEIGHT      | 24'                                  | 18'                                  | 19.5'                                |
| YEAR BUILT           | 2011                                 | 2007                                 | 2006                                 |