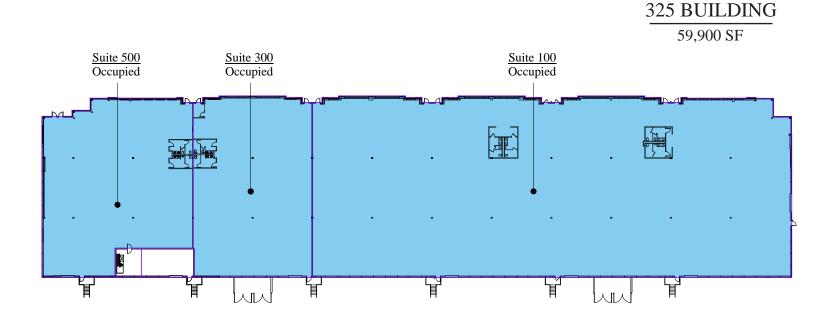

olph Ave, St. Paul, MN 55102 | 355 Randolph Ave, St. Paul, MN 55102 |
| BUILDING AREA        | 59,900 SF                            | 44,000 SF                            | 78,800 SF                            |
| NUMBER OF<br>STORIES | 1                                    | 1                                    | 1                                    |
| PARKING<br>STALLS    | 150 Stalls                           | 188 Stalls                           | 314 Stalls                           |
| CLEAR<br>HEIGHT      | 24'                                  | 18'                                  | 19.5'                                |
| YEAR BUILT           | 2011                                 | 2007                                 | 2006                                 |



### FLOOR PLANS





## FLOOR PLANS





### **CONTACTS**

### **Kori DeJong**

Senior Property Manager & Leasing Agent (651) 999-5540 Direct kdejong@wellingtonmgt.com

#### **Ashley Burdine**

Customer Service & Property Administrator (651) 999-5506 Direct (651) 999-5516 Customer Service aburdine@wellingtonmgt.com