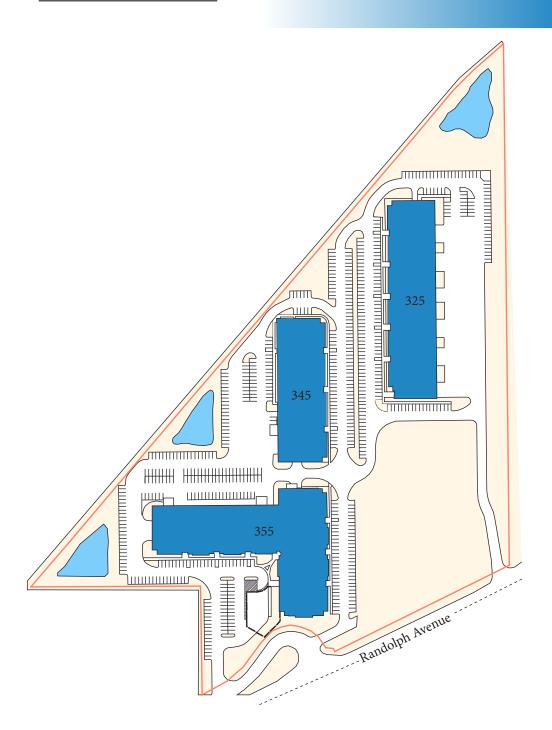

### SITE PLAN

| Parking Lot/Sidewalk |
|----------------------|
| Building             |
| Landscape            |
| Property Line        |
| Body of Water        |

|                      | 325                                  | 345                                  | 355                                  |
|----------------------|--------------------------------------|--------------------------------------|--------------------------------------|
| ADDRESS              | 325 Randolph Ave, St. Paul, MN 55102 | 345 Randolph Ave, St. Paul, MN 55102 | 355 Randolph Ave, St. Paul, MN 55102 |
| BUILDING AREA        | 59,900 SF                            | 44,000 SF                            | 78,800 SF                            |
| NUMBER OF<br>STORIES | 1                                    | 1                                    | 1                                    |
| PARKING<br>STALLS    | 150 Stalls                           | 188 Stalls                           | 314 Stalls                           |
| CLEAR<br>HEIGHT      | 24'                                  | 18'                                  | 19.5'                                |
| YEAR BUILT           | 2011                                 | 2007                                 | 2006                                 |