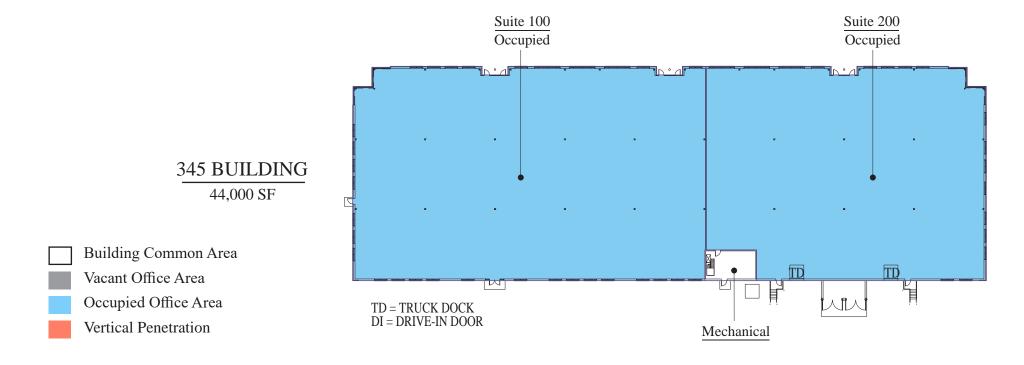

### FLOOR PLANS

## FLOOR PLANS

| Parking Lot/Sidewalk |
|----------------------|
| Building             |
| Landscape            |
| Property Line        |
| Body of Water        |

|                      | 325                                  | 345                                  | 355                                  |
|----------------------|--------------------------------------|--------------------------------------|--------------------------------------|
| ADDRESS              | 325 Randolph Ave, St. Paul, MN 55102 | 345 Randolph Ave, St. Paul, MN 55102 | 355 Randolph Ave, St. Paul, MN 55102 |
| BUILDING AREA        | 59,900 SF                            | 44,000 SF                            | 78,800 SF                            |
| NUMBER OF<br>STORIES | 1                                    | 1                                    | 1                                    |
| PARKING<br>STALLS    | 150 Stalls                           | 188 Stalls                           | 314 Stalls                           |
| CLEAR<br>HEIGHT      | 24'                                  | 18'                                  | 19.5'                                |
| YEAR BUILT           | 2011                                 | 2007                                 | 2006                                 |