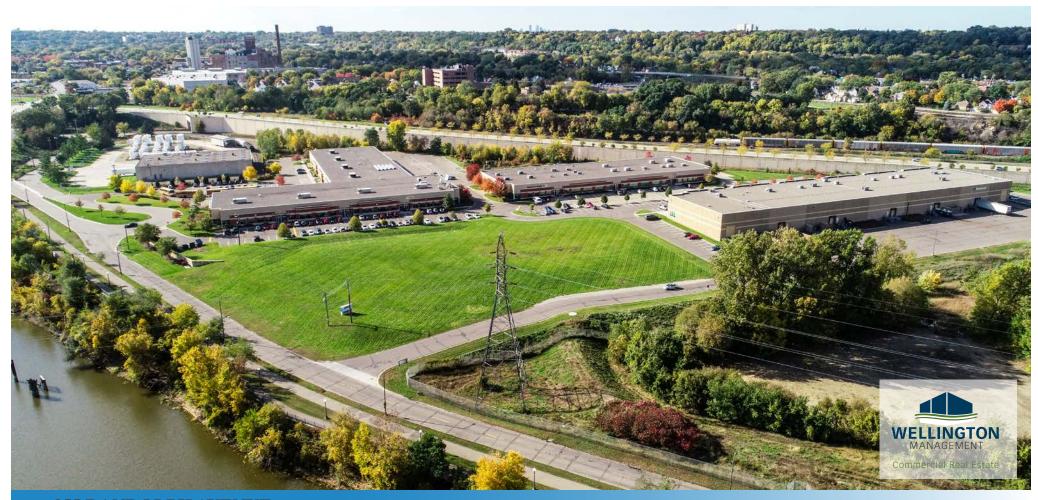

# RIVERBEND BUSINESS CENTER

355 RANDOLPH AVENUE 345 RANDOLPH AVENUE 325 RANDOLPH AVENUE ST. PAUL, MN 55105

#### PROPERTY HIGHLIGHTS

- An additional 5 acres of land has been planned for further expansion
- Close to downtown Saint Paul and MSP Airport
- Easy access to 35E, I-94 and Highway 52
- Overlooking the Mississippi River
- Dock high doors and drive-ins
- Offers the flexibility to meet any need from high office finish to tech space or office/warehouse
- Single story, 18'-24' clear height