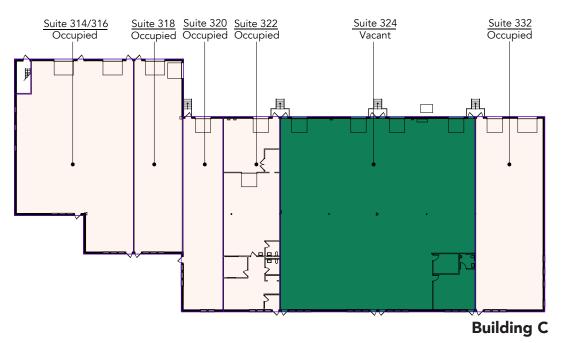

WELLINGTON MANAGEMENT

14,179 SF of office/flex space available

276-292, 296-312, 314-332, 334-346 Chester Street 264-308 Lafayette Frontage Road

St. Paul, MN 55107 Vicki Karr 651-999-5537 vkarr@wellingtonmgt.com



## Floor Plan - Buildings A & B



**Building Common Areas** 

Available Space

Occupied Space

**Building A** 



## Floor Plan - Buildings C & D



# Building Common AreasAvailable SpaceOccupied Space



## Floor Plan - Building H



## Site Plan



## The Neighborhood



#### **Demographics**

#### 1 MILE AWAY

9,096 Population 3,326 Households \$50,891 Avg. Income

#### 3 MILES AWAY

137,408 Population 52,637 Households \$63,271 Avg. Income

#### 5 MILES AWAY

333,768 Population 129,098 Households \$71,121 Avg. Income

#### **Hot Spots**

- Riverview Business Plaza
- St. Paul Downtown Airport
- Holiday Gas Station
- Starbucks

- 5. Harriet Island Regional Park
- Raspberry Island
- 7. Minnesota Boat Club
- CHS Field

- Kincaid's Fish, Chop & Steak
- 10. Science Museum
- 11. Minnesota State Capitol
- 12. St. Paul RiverCentre

- 13. Cossetta
- 14. Boca Chica
- 15. United States Postal Service 19. Holman's Table
- 16. El Burrito Merca