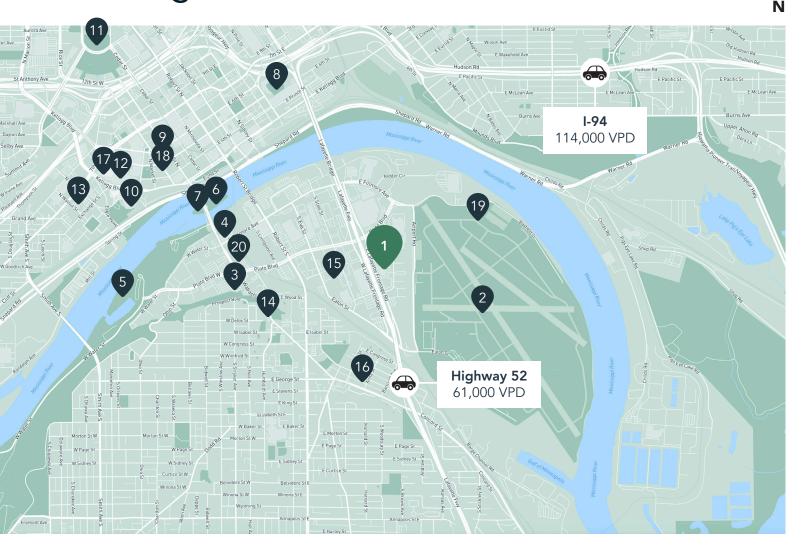

## The Neighborhood

#### **Demographics**

#### 1 MILE AWAY

9,096 Population 3,326 Households \$50,891 Avg. Income

#### 3 MILES AWAY

137,408 Population 52,637 Households \$63,271 Avg. Income

#### 5 MILES AWAY

333,768 Population 129,098 Households \$71,121 Avg. Income

#### **Hot Spots**

- Riverview Business Plaza
- St. Paul Downtown Airport
- Holiday Gas Station
- Starbucks

- 5. Harriet Island Regional Park
- Raspberry Island
- 7. Minnesota Boat Club
- CHS Field

- Kincaid's Fish, Chop & Steak
- 10. Science Museum
- 11. Minnesota State Capitol
- 12. St. Paul RiverCentre

- 13. Cossetta
- 14. Boca Chica
- 15. United States Postal Service 19. Holman's Table
- 16. El Burrito Mercado
- 17. Xcel Energy Center
- 18. The St. Paul Hotel & Grill
- 20. Joseph's Grill