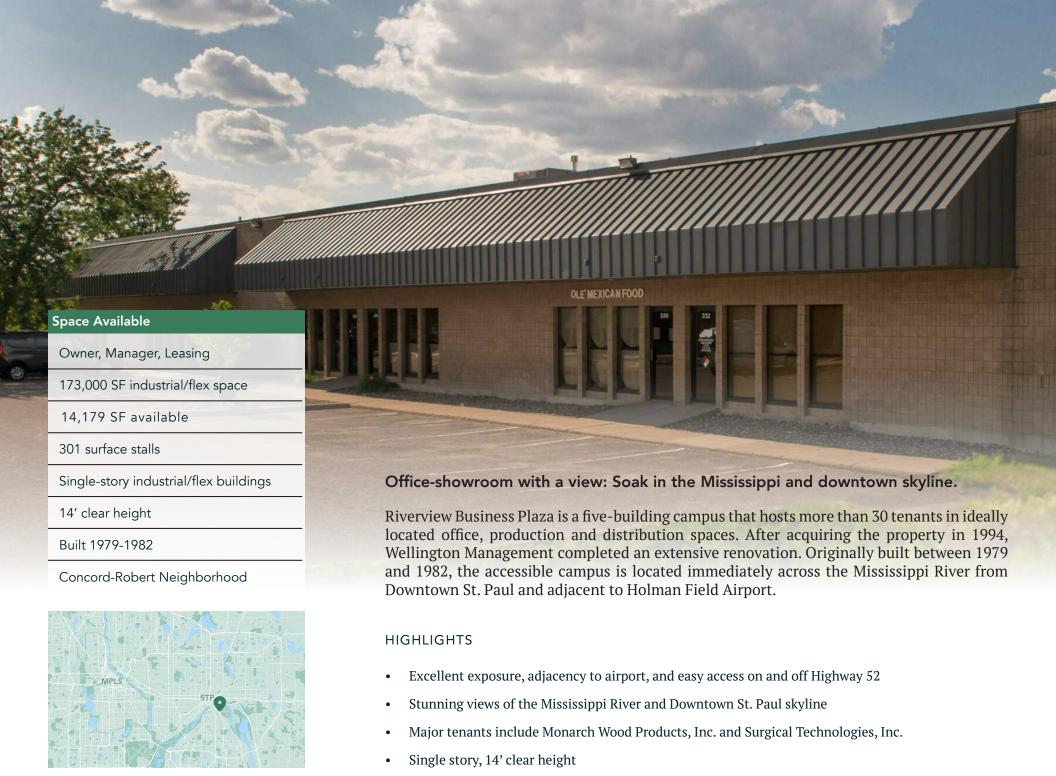

WELLINGTON MANAGEMENT

14,179 SF of office/flex space available

276-292, 296-312, 314-332, 334-346 Chester Street 264-308 Lafayette Frontage Road

St. Paul, MN 55107 Vicki Karr 651-999-5537 vkarr@wellingtonmgt.com