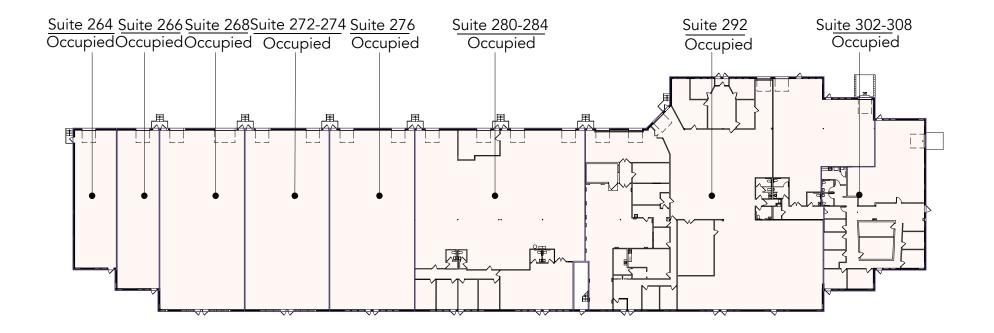

## Floor Plan - Buildings C & D

# Building Common AreasAvailable SpaceOccupied Space