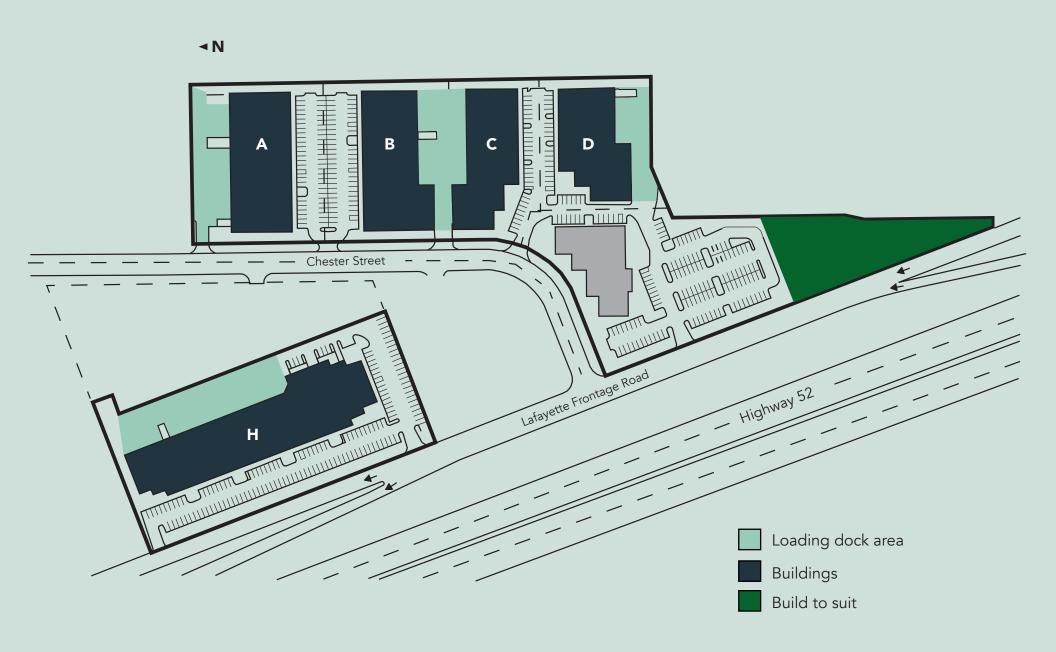

WELLINGTON MANAGEMENT

14,179 SF of office/flex space available

276-292, 296-312, 314-332, 334-346 Chester Street 264-308 Lafayette Frontage Road

St. Paul, MN 55107 Vicki Karr 651-999-5537 vkarr@wellingtonmgt.com



## Floor Plan - Buildings A & B



**Building Common Areas** 

Available Space

Occupied Space

**Building A** 



## Floor Plan - Buildings C & D



# Building Common AreasAvailable SpaceOccupied Space



## Floor Plan - Building H



## Site Plan



## The Neighborhood



#### **Demographics**

#### 1 MILE AWAY

9,096 Population 3,326 Households \$50,891 Avg. Income

#### 3 MILES AWAY

137,408 Population 52,637 Households \$63,271 Avg. Income

#### 5 MILES AWAY

333,768 Population 129,098 Households \$71,121 Avg. Income

#### **Hot Spots**

- Riverview Business Plaza
- St. Paul Downtown Airport
- Holiday Gas Station
- Starbucks

- 5. Harriet Island Regional Park
- Raspberry Island
- 7. Minnesota Boat Club
- CHS Field

- Kincaid's Fish, Chop & Steak
- 10. Science Museum
- 11. Minnesota State Capitol
- 12. St. Paul RiverCentre

- 13. Cossetta
- 14. Boca Chica
- 15. United States Postal Service 19. Holman's Table
- 16. El Burrito Mercado
- 17. Xcel Energy Center
- 18. The St. Paul Hotel & Grill
- 20. Joseph's Grill

### Riverview Busin