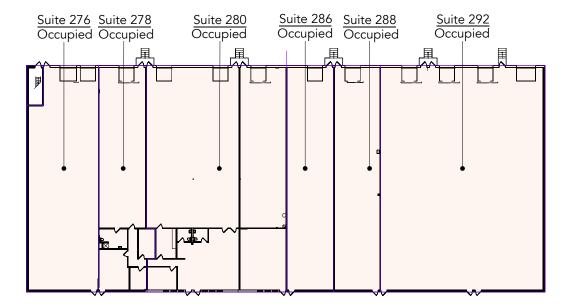

## Floor Plan - Buildings A & B

**Building Common Areas** 

Available Space

Occupied Space

**Building A** 