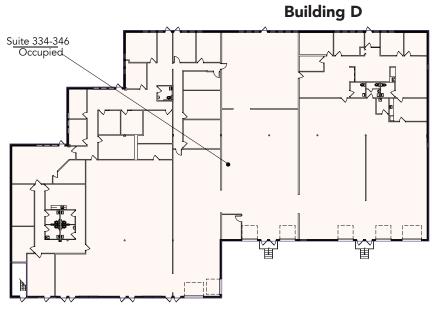

22,230 SF of office/flex space available

276-292, 296-312, 314-332, 334-346 Chester Street 264-308 Lafayette Frontage Road





## Floor Plan - Buildings A & B



**Building A** 



Building Common Areas

Available Space

Occupied Space

## Floor Plan - Buildings C & D



# Building Common AreasAvailable SpaceOccupied Space



## Floor Plan - Building H



## Site Plan



## The Neighborhood



#### **Demographics**

#### 1 MILE AWAY

9,096 Population 3,326 Households \$50,891 Avg. Income

#### 3 MILES AWAY

137,408 Population 52,637 Households \$63,271 Avg. Income

#### 5 MILES AWAY

333,768 Population 129,098 Households \$71,121 Avg. Income

#### **Hot Spots**

- Riverview Business Plaza
- St. Paul Downtown Airport
- Holiday Gas Station
- Starbucks

- 5. Harriet Island Regional Park
- Raspberry Island
- 7. Minnesota Boat Club
- CHS Field

- Kincaid's Fish, Chop & Steak
- 10. Science Museum
- 11. Minnesota State Capitol
- 12. St. Paul RiverCentre

- 13. Cossetta
- 14. Boca Chica
- 15. United States Postal Service 19. Holman's Table
- 16. El Burrito Mercado
- 17. Xcel Energy Center
- 18. The St. Paul Hotel & G