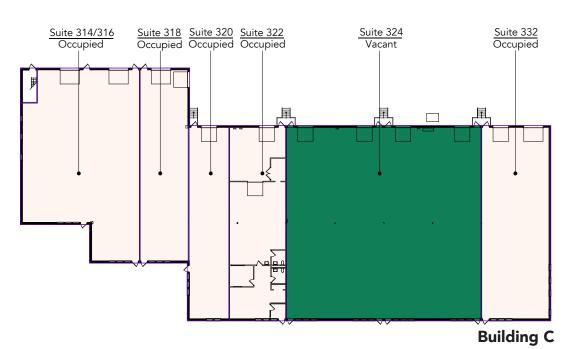

22,230 SF of office/flex space available

276-292, 296-312, 314-332, 334-346 Chester Street 264-308 Lafayette Frontage Road





## Floor Plan - Buildings A & B



**Building A** 



Building Common Areas

Available Space

Occupied Space

## Floor Plan - Buildings C & D



# Building Common AreasAvailable SpaceOccupied Space



## Floor Plan - Building H



## Site Plan



## The Neighborhood



#### **Demographics**

#### 1 MILE AWAY

9,096 Population 3,326 Households \$50,891 Avg. Income

#### 3 MILES AWAY

137,408 Population 52,637 Households \$63,271 Avg. Income

#### 5 MILES AWAY

333,768 Population 129,098 Households \$71,121 Avg. Income

#### **Hot Spots**

- Riverview Business Plaza
- St. Paul Downtown Airport
- Holiday Gas Station
- Starbucks

- 5. Harriet Island Regional Park
- Raspberry Island
- 7. Minnesota Boat Club
- CHS Field

- Kincaid's Fish, Chop & Steak
- 10. Science Museum
- 11. Minnesota State Capitol
- 12. St. Paul RiverCentre

- 13. Cossetta
- 14. Boca Chica
- 15. United States Postal Service 19. Holman's Table
- 16. El Burrito Merca