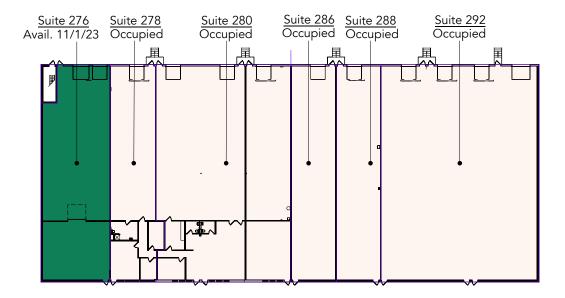

## Floor Plan - Buildings A & B

**Building A** 

Building Common Areas

Available Space

Occupied Space

# Building Common AreasAvailable SpaceOccupied Space