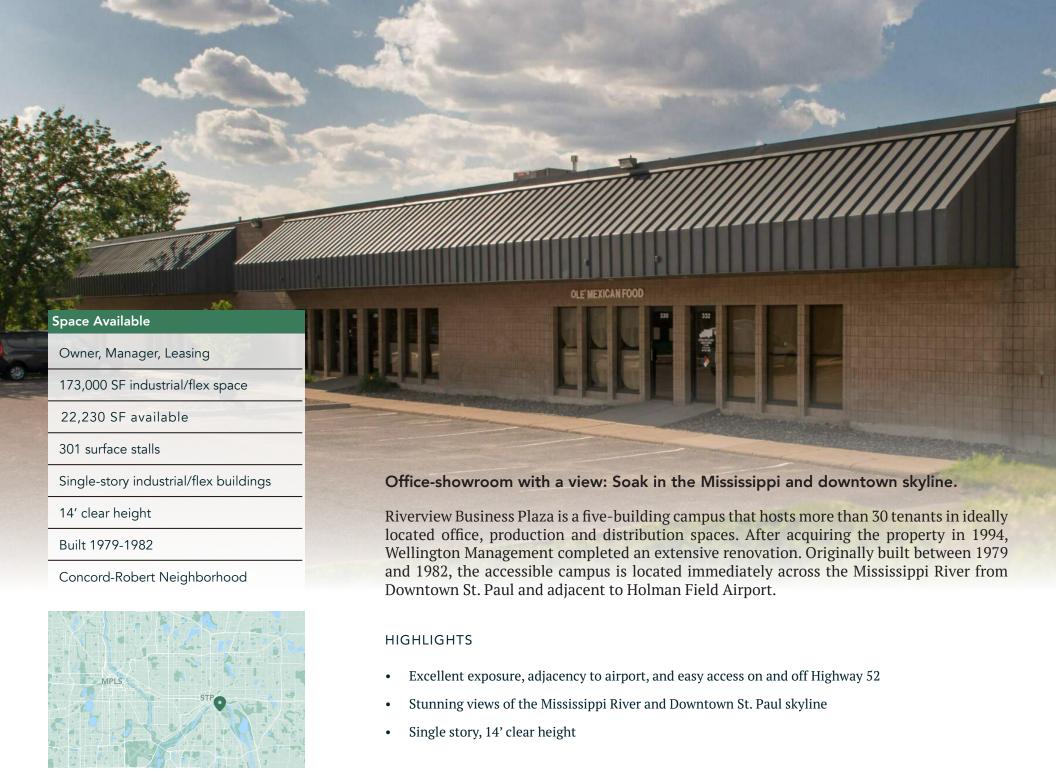

22,230 SF of office/flex space available

276-292, 296-312, 314-332, 334-346 Chester Street 264-308 Lafayette Frontage Road