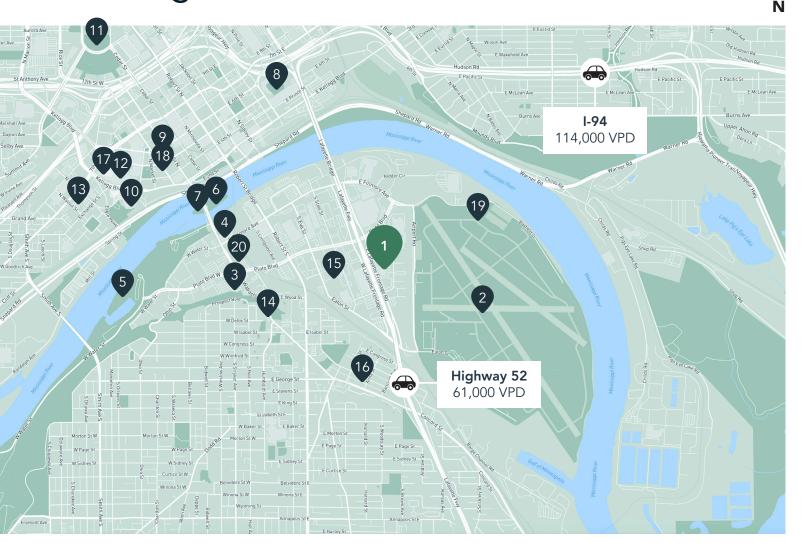

## The Neighborhood

#### **Demographics**

#### **Hot Spots**

- Riverview Business Plaza
- St. Paul Downtown Airport
- Holiday Gas Station
- Starbucks

- 5. Harriet Island Regional Park
- Raspberry Island
- 7. Minnesota Boat Club
- CHS Field

- Kincaid's Fish, Chop & Steak
- 10. Science Museum
- 11. Minnesota State Capitol
- 12. St. Paul RiverCentre

- 13. Cossetta
- 14. Boca Chica
- 15. United States Postal Service 19. Holman's Table
- 16. El Burrito Mercado
- 17. Xcel Energy Center
- 18. The St. Paul Hotel & Grill
- 20. Joseph's Grill