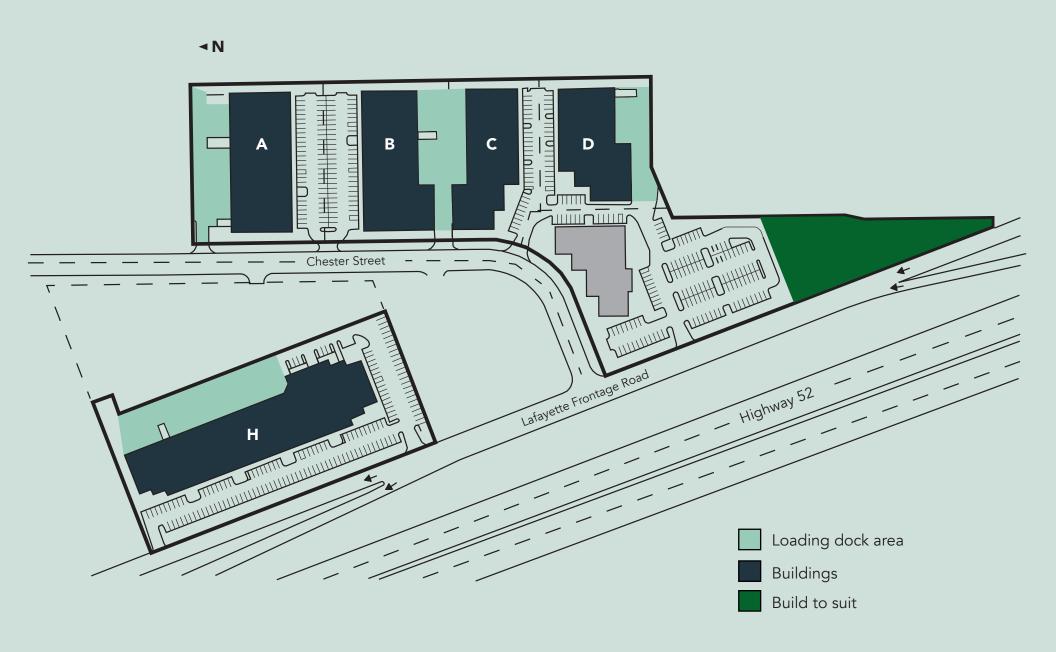

22,230 SF of office/flex space available

276-292, 296-312, 314-332, 334-346 Chester Street 264-308 Lafayette Frontage Road





## Floor Plan - Buildings A & B



**Building A** 



Building Common Areas

Available Space

Occupied Space

## Floor Plan - Buildings C & D



# Building Common AreasAvailable SpaceOccupied Space



## Floor Plan - Building H



## Site Plan



## The Neighborhood



#### **Demographics**

#### 1 MILE AWAY

9,096 Population 3,326 Households \$50,891 Avg. Income

#### 3 MILES AWAY

137,408 Population 52,637 Households \$63,271 Avg. Income

#### 5 MILES AWAY

333,768 Population 129,098 Households \$71,121 Avg. Income

#### **Hot Spots**

- Riverview Business Plaza
- St. Paul Downtown Airport
- Holiday Gas Station
- Starbucks

- 5. Harriet Island Regional Park
- Raspberry Island
- 7. Minnesota Boat Club
- CHS Field

- Kincaid's Fish, Chop & Steak
- 10. Science Museum
- 11. Minnesota State Capitol
- 12. St. Paul RiverCentre

- 13. Cossetta
- 14. Boca Chica
- 15. United States Postal Service 19. Holman's Table
- 16. El Burrito Mercado
- 17. Xcel Energy Center
- 18. The St. Paul Hotel & Grill
- 20. Joseph's Grill

### Riverview Busin