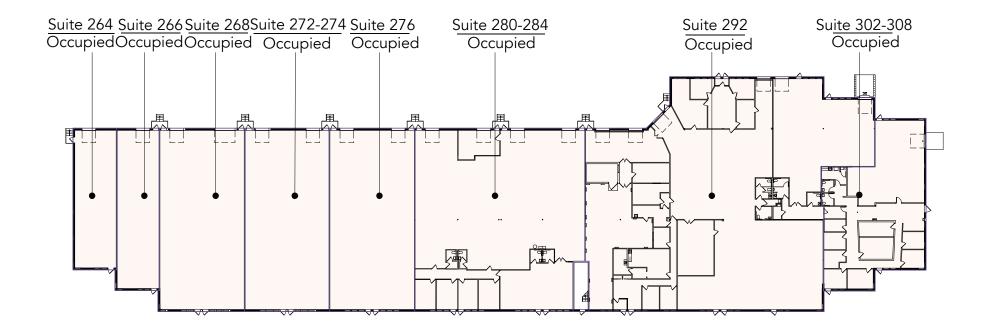

22,230 SF of office/flex space available

276-292, 296-312, 314-332, 334-346 Chester Street 264-308 Lafayette Frontage Road