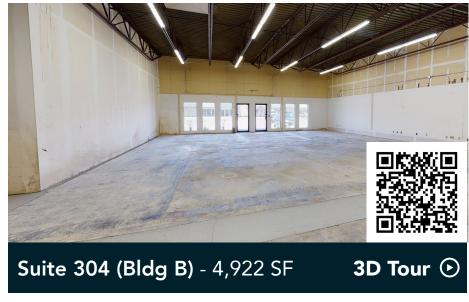

# **Building Common Areas** Floor Plan - Buildings A & B Available Space Occupied Space Suite 286 Occupied Occupied Suite 276 Suite 278 Suite 292 Suite 280 Available August 2024 Occupied Occupied Occupied Occupied **Building A** S<u>uite 30</u>8 Occupied Suite 312 Occupied 8,853 SF S<u>uite 30</u>4 Vacant Suite 296 Occupied 4,922 SF **Building B**