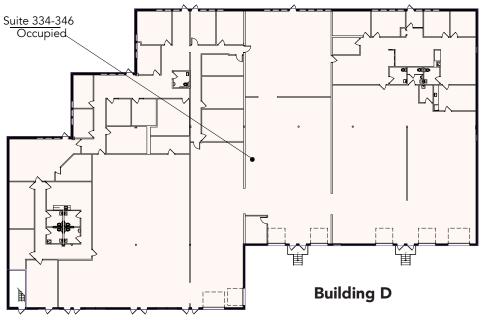

# Floor Plan - Buildings C & D

- Building Common Areas
- Available Space
- Occupied Space