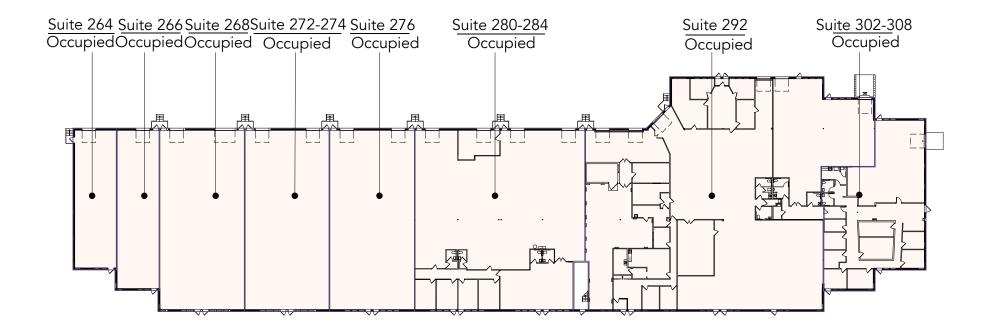

# **Building Common Areas** Floor Plan - Buildings A & B Available Space Occupied Space Suite 286 Occupied Occupied Suite 276 Suite 278 Suite 292 Suite 280 Available August 2024 Occupied Occupied Occupied Occupied **Building A** S<u>uite 30</u>8 Occupied Suite 312 Occupied 8,853 SF S<u>uite 30</u>4 Vacant Suite 296 Occupied 4,922 SF **Building B**