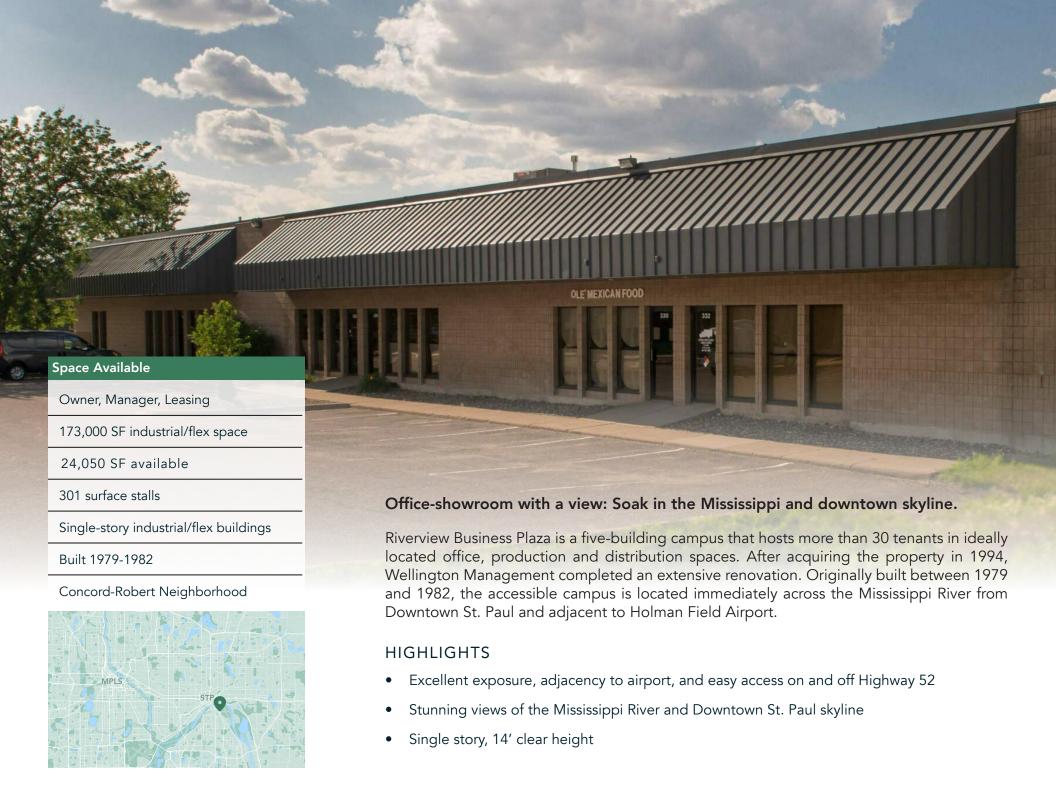

## **Available Suites**







# **Building Common Areas** Floor Plan - Buildings A & B Available Space Occupied Space Suite 286 Occupied Occupied Suite 276 Suite 278 Suite 292 Suite 280 Available August 2024 Occupied Occupied Occupied Occupied **Building A** S<u>uite 30</u>8 Occupied Suite 312 Occupied 8,853 SF S<u>uite 30</u>4 Vacant Suite 296 Occupied 4,922 SF **Building B**

# Floor Plan - Buildings C & D



- Building Common Areas
- Available Space
- Occupied Space



# Floor Plan - Building H



## Site Plan



### The Neighborhood **Demographics** 5 MILES 1 MILE 3 MILES **POPULATION** 8,818 141,167 340,373 3,008 54,894 **HOUSEHOLDS** 132,219 \$97,575 \$99,908 \$108,343 AVG. INCOME I-94 117,505 VPD 19 Highway 52 69,457 VPD

#### **Hot Spots**

- Riverview Business Plaza
- St. Paul