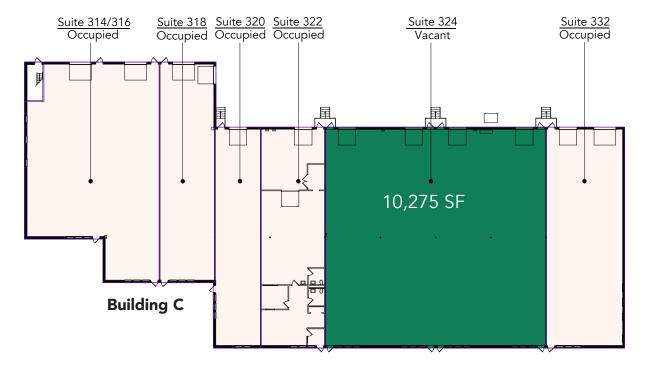

# Floor Plan - Buildings C & D

- Building Common Areas
- Available Space
- Occupied Space