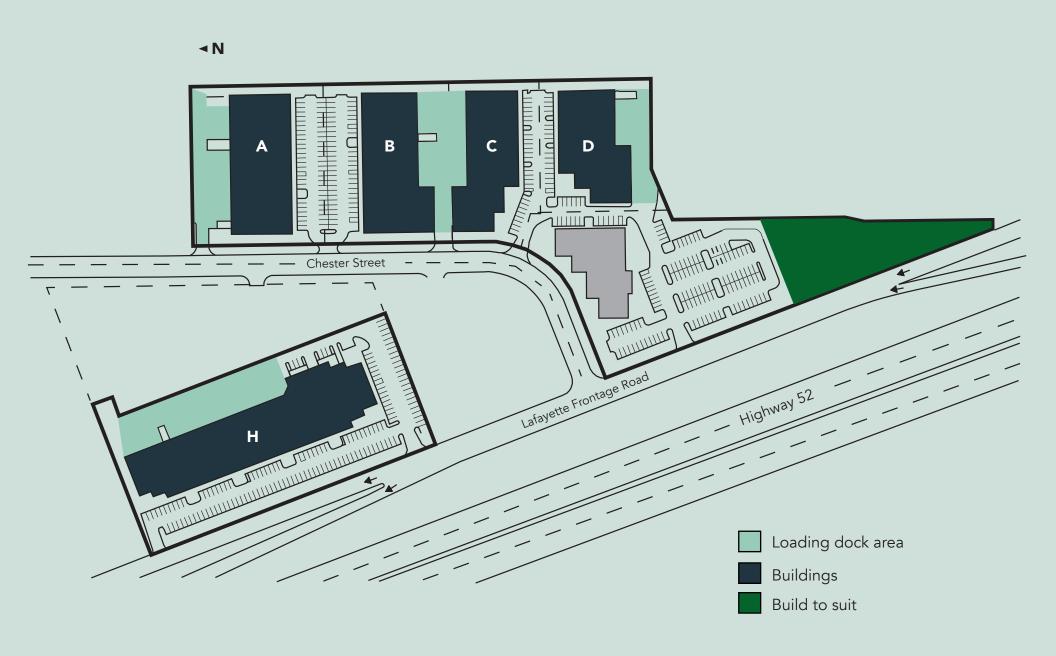

## **Available Suites**







# **Building Common Areas** Floor Plan - Buildings A & B Available Space Occupied Space Suite 286 Occupied Occupied Suite 276 Suite 278 Suite 292 Suite 280 Available August 2024 Occupied Occupied Occupied Occupied **Building A** S<u>uite 30</u>8 Occupied Suite 312 Occupied 8,853 SF S<u>uite 30</u>4 Vacant Suite 296 Occupied 4,922 SF **Building B**

# Floor Plan - Buildings C & D



- Building Common Areas
- Available Space
- Occupied Space



# Floor Plan - Building H



## Site Plan



### The Neighborhood **Demographics** 5 MILES 1 MILE 3 MILES **POPULATION** 8,818 141,167 340,373 3,008 54,894 **HOUSEHOLDS** 132,219 \$97,575 \$99,908 \$108,343 AVG. INCOME I-94 117,505 VPD 19 Highway 52 69,457 VPD

#### **Hot Spots**

- Riverview Business Plaza
- St. Paul Downtown Airport
- Holiday Gas Station
- Starbucks

- 5. Harriet Island Regional Park
- 6. Raspberry Island
- 7. Minnesota Boat Club
- CHS Field

- 9. Kincaid's Fish, Chop & Steak
- 10. Science Museum
- 11. Minnesota State Capitol
- 12. St. Paul RiverCentre

- 13. Cossetta
- 14. Boca Chica
- 15. United States Postal Service 19. Holman's Table
- 16. El Burrito Mercado
- 17. Xcel Energy Center
- 18. The St. Paul Hotel & Grill
- 20. Joseph's Grill

## Riverview Business Plaza

276-292, 296-312, 314-332, 334-346 Chester S