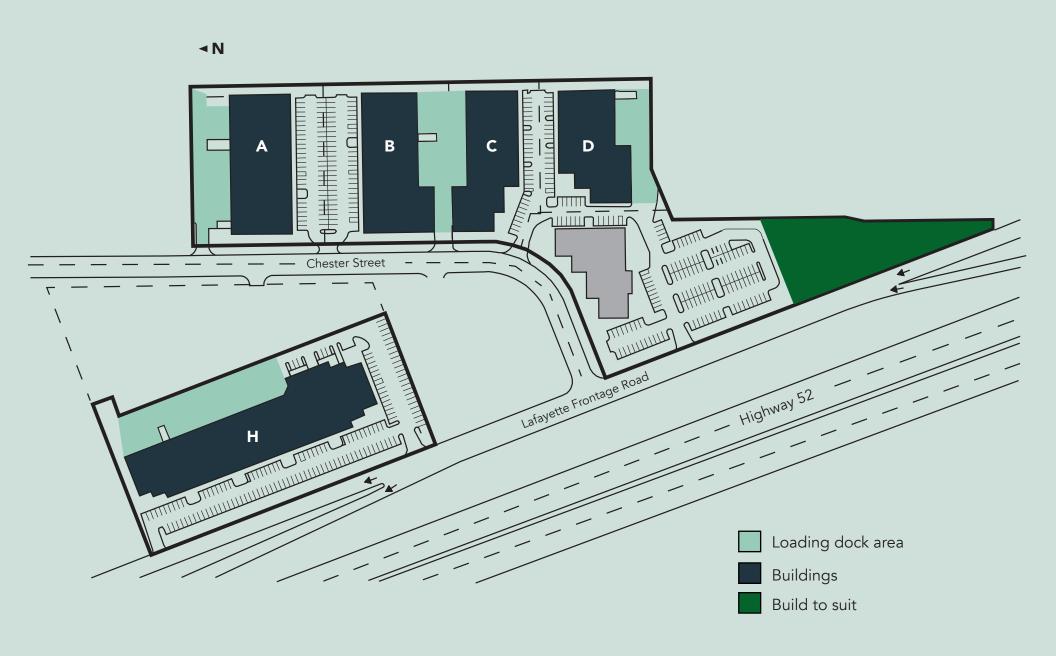

## **Available Suites**







# Floor Plan - Buildings A & B





Building A



# Floor Plan - Buildings C & D



- Building Common Areas
- Available Space
- Occupied Space



# Floor Plan - Building H



## Site Plan



### The Neighborhood **Demographics** 5 MILES 1 MILE 3 MILES **POPULATION** 8,818 141,167 340,373 3,008 54,894 **HOUSEHOLDS** 132,219 \$97,575 \$99,908 \$108,343 AVG. INCOME I-94 117,505 VPD 19 Highway 52 69,457 VPD

#### **Hot Spots**

- Riverview Business Plaza
- St. Paul Downtown Airport
- Holiday Gas Station
- Starbucks

- 5. Harriet Island Regional Park
- 6. Raspberry Island
- 7. Minnesota Boat Club
- CHS Field

- 9. Kincaid's Fish, Chop & Steak
- 10. Science Museum
- 11. Minnesota State Capitol
- 12. St. Paul RiverCentre

- 13. Cossetta
- 14. Boca Chica
- 15. United States Postal Service 19. Holman's Table
- 16. El Burrito Mercado
- 17. Xcel Energy Center
- 18. The St. Paul Hotel & Grill
- 20. Joseph's Grill

## Riverview Business Plaza

276-292, 296-312, 314-332, 334-346 Chester S