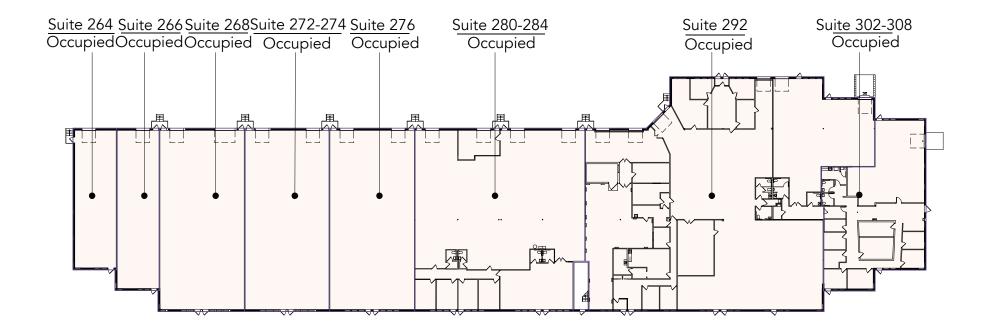

## **Available Suites**







# Floor Plan - Buildings A & B





Building A



# Floor Plan - Buildings C & D



- Building Common Areas
- Available Space
- Occupied Space



# Floor Plan - Building H



## Site Plan



### The Neighborhood **Demographics** 5 MILES 1 MILE 3 MILES **POPULATION** 8,818 141,167 340,373 3,008 54,894 **HOUSEHOLDS** 132,219 \$97,575 \$99,908 \$108,343 AVG. INCOME I-94 117,505 VPD 19 Highway 52 69,457 VPD

#### **Hot Spots**

- Riverview Business Plaza
- St. Paul Downtown Airport
- Holiday Gas Station
- Starbucks

- 5. Harriet Island Regional Park
- 6. Raspberry Island
- 7. Minnesota Boat Club
- CHS Field

- 9. Kincaid's Fish, Chop & Steak
- 10. Science Museum
- 11. Minnesota State Capitol
- 12. St. Paul RiverCentre

- 13. Cossetta
- 14. Boca Chica
- 15. United States Postal Service 19. Holman's Table
- 16. El Burrito Mercado
- 17. Xcel Energy Center
- 18. The St. Paul Hotel & Grill
- 20. Joseph's Grill

## Riverview Business Plaza

276-292, 296-312, 314-332, 3