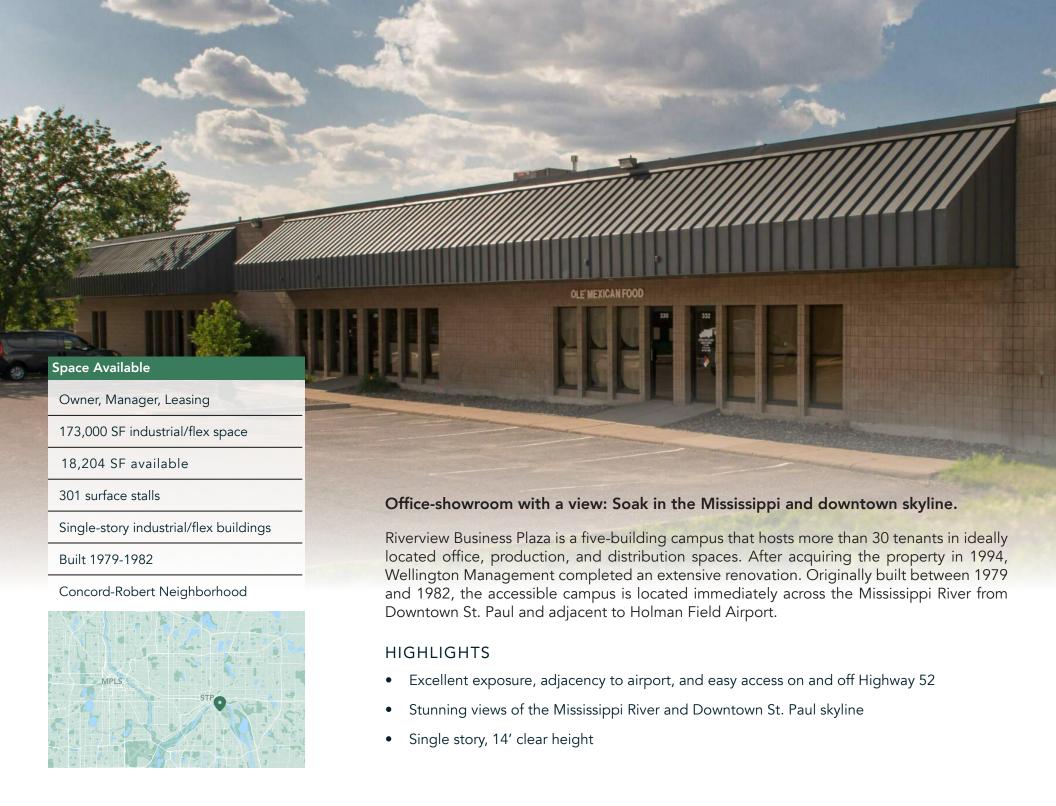

## **Available Suites**







# Floor Plan - Buildings A & B





Building A



# Floor Plan - Buildings C & D



- Building Common Areas
- Available Space
- Occupied Space



# Floor Plan - Building H



## Site Plan



### The Neighborhood **Demographics** 5 MILES 1 MILE 3 MILES **POPULATION** 8,818 141,167 340,373 3,008 54,894 **HOUSEHOLDS** 132,219 \$97,575 \$99,908 \$108,343 AVG. INCOME I-94 117,505 VPD 19 Highway 52 69,457 VPD

#### **Hot Spots**

- Riverview Business Plaza
- St. Paul Downtown Airport
- Holiday Gas Station
- Starbucks

- 5. Harriet Island Regional Park
- 6. Raspberry Island
- 7. Minnesota Boat Club
- CHS Field

- 9. Kincaid's Fish, Chop & Steak
- 10. Science Museum
- 11. Minnesota State Capitol
- 12. St. Paul RiverCentre

- 13. Cossetta
- 14. Boca Chica
- 15. Unit