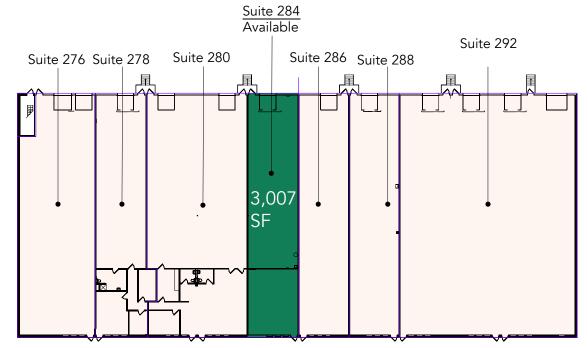

# Floor Plan - Buildings C & D

- Building Common Areas
- Available Space
- Occupied Space