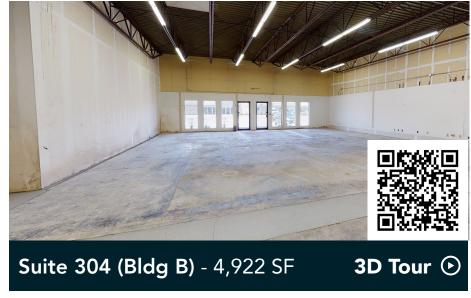

## **Available Suites**







# Floor Plan - Buildings A & B





Building A



# Floor Plan - Buildings C & D



- Building Common Areas
- Available Space
- Occupied Space



# Floor Plan - Building H



## Site Plan



### The Neighborhood **Demographics** 5 MILES 1 MILE 3 MILES **POPULATION** 8,818 141,167 340,373 3,008 54,894 **HOUSEHOLDS** 132,219 \$97,575 \$99,908 \$108,343 AVG. INCOME I-94 117,505 VPD 19 Highway 52 69,457 VPD

#### **Hot Spots**

- Riverview Business Plaza
- St. Paul Downtown Airport
- Holiday Gas Station
- Starbucks

- 5. Harriet Island Regional Park
- 6. Raspberry Island
- 7. Minnesota Boat Club
- CHS Field

- 9. Kincaid's Fish, Chop & Steak
- 10. Science Museum
- 11. Minnesota State Capitol
- 12. St. Paul RiverCentre

- 13. Cossetta
- 14. Boca Chica
- 15. United States Postal Service 19.