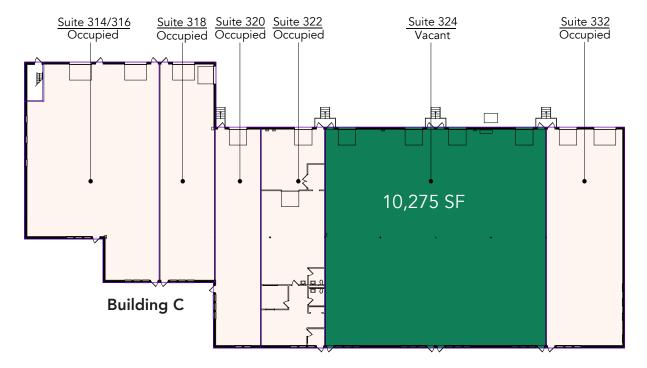

# Floor Plan - Buildings C & D

- Building Common Areas
- Available Space
- Occupied Space