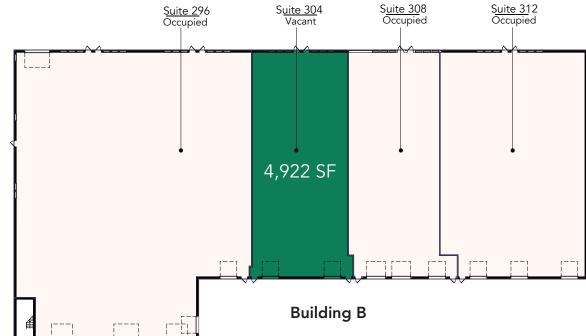

## **Available Suites**







# Floor Plan - Buildings A & B





Building A



# Floor Plan - Buildings C & D



- Building Common Areas
- Available Space
- Occupied Space



# Floor Plan - Building H



## Site Plan



### The Neighborhood **Demographics** 5 MILES 1 MILE 3 MILES **POPULATION** 8,818 141,167 340,373 3,008 54,894 **HOUSEHOLDS** 132,219 \$97,575 \$99,908 \$108,343 AVG. INCOME I-94 117,505 VPD 19 Highway 52 69,457 VPD

#### **Hot Spots**

- Riverview Business Plaza
- St. Paul Downtown Airport
- Holiday Gas Station
- Starbucks

- 5. Harriet Island Regional Park
- 6. Raspberry Island
- 7. Minnesota Boat Club
- CHS Field

- 9. Kincaid's Fish, Chop & Steak
- 10. Science Museum
- 11. Minnesota State Capitol
- 12. St. Paul RiverCentre

- 13. Cossetta
- 14. Boca Chica
- 15. United States Postal Service 19. Holman's Table
- 16. El Burrito Mercado
- 17. Xcel E