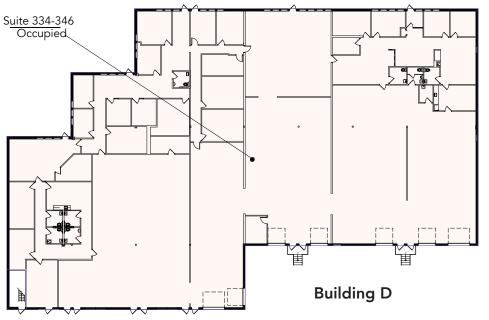

# Floor Plan - Buildings C & D

- Building Common Areas
- Available Space
- Occupied Space