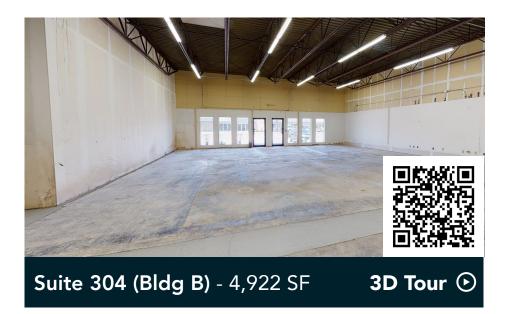

t Neighborhood



#### Office-showroom with a view: Soak in the Mississippi and downtown skyline.

Riverview Business Plaza is a five-building campus that hosts more than 30 tenants in ideally located office, production, and distribution spaces. After acquiring the property in 1994, Wellington Management completed an extensive renovation. Originally built between 1979 and 1982, the accessible campus is located immediately across the Mississippi River from Downtown St. Paul and adjacent to Holman Field Airport.

#### HIGHLIGHTS

- Excellent exposure, adjacency to airport, and easy access on and off Highway 52
- Stunning views of the Mississippi River and Downtown St. Paul skyline

OLE' MEXICAN FOOD

• Single story, 14' clear height

## **Available Suites**



Suite 284 (Bldg A) - 3,007 SF



# Floor Plan - Buildings A & B



Building Common Areas

Available Space



**Building H** 

## Site Plan

**⊲**N





### Hot Spots

- 1. Riverview Business Plaza
- 2. St. Paul Downtown Airport
- 3. Holiday Gas Station
- 4. Starbucks

7. Minnesota Boat Club
8. CHS Field

Raspberry Island

6.

5. Harriet Island Regional Park

Kincaid's Fish, Chop & Steak
Science Museum

13. Cossetta

14. Boca Chica

16. El Burrito Mercado

- 11. Minnesota State Capitol
- 12. St. Paul RiverCentre

- 17. Xcel Energy Center 18. The St. Paul Hotel & Grill
- 15. United States Postal Service 19. Holman's Table
  - 20. Joseph's Grill

## **Riverview Business Plaza**

276-292, 296-312, 314-332, 334-346 Chester Street 264-308 Lafayette Frontage Road St. Paul, MN 55107



PROPERTY MANAGER LEASING AGENT

Vicki Karr