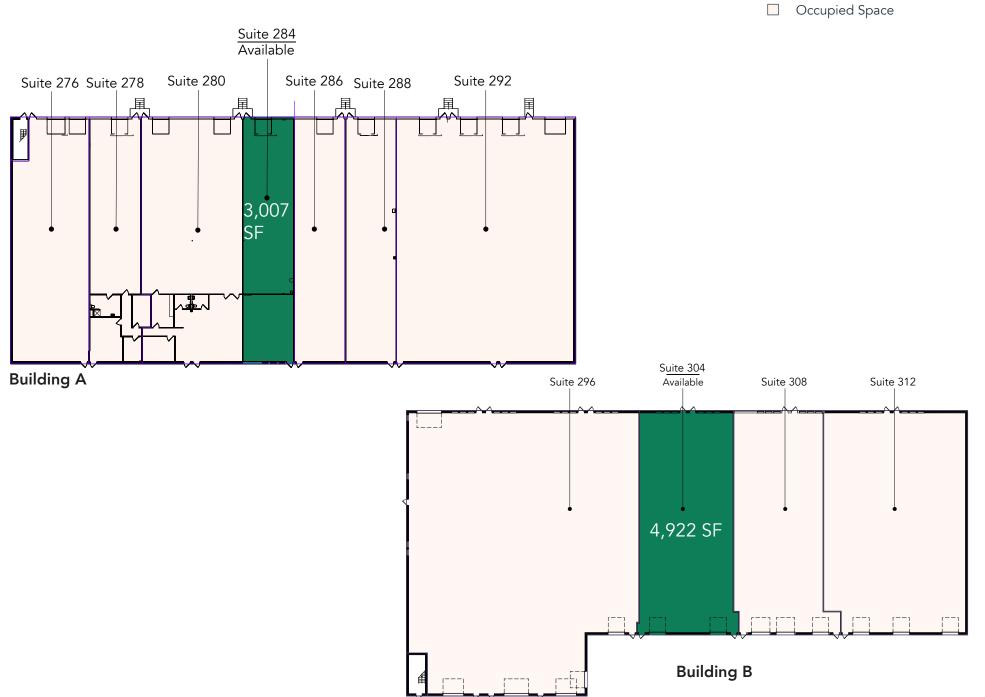

## **Available Suites**

Suite 284 (Bldg A) - 3,007 SF

# Floor Plan - Buildings A & B

Building Common Areas

Available Space

**Building H** 