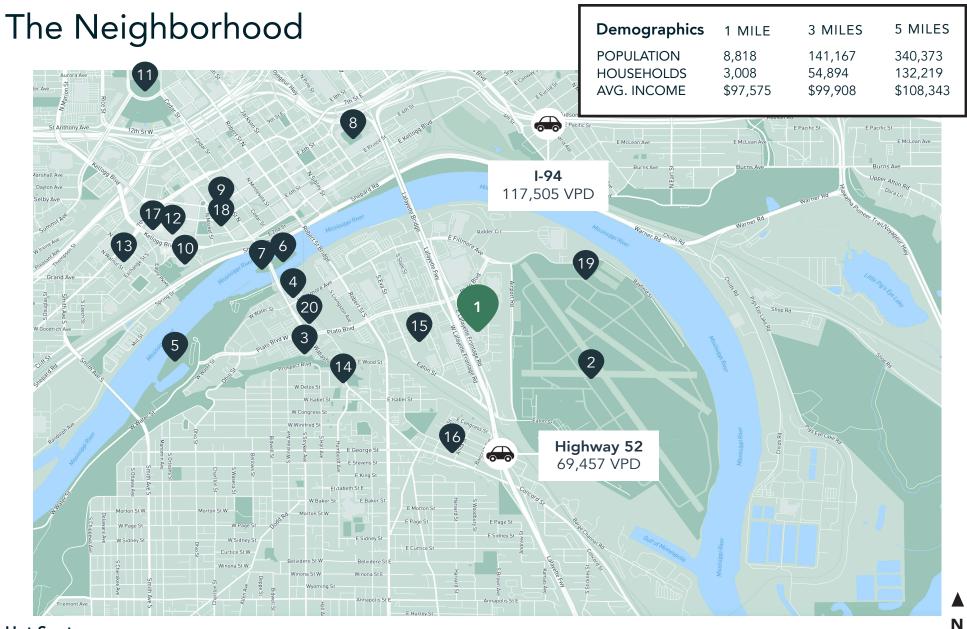

### Hot Spots

- 1. Riverview Business Plaza
- 2. St. Paul Downtown Airport
- 3. Holiday Gas Station
- 4. Starbucks

7. Minnesota Boat Club
8. CHS Field

Raspberry Island

6.

5. Harriet Island Regional Park

Kincaid's Fish, Chop & Steak
Science Museum

13. Cossetta

14. Boca Chica

16. El Burrito Mercado

- 11. Minnesota State Capitol
- 12. St. Paul RiverCentre

- 17. Xcel Energy Center 18. The St. Paul Hotel & Grill
- 15. United States Postal Service 19. Holman's Table
  - 20. Joseph's Grill