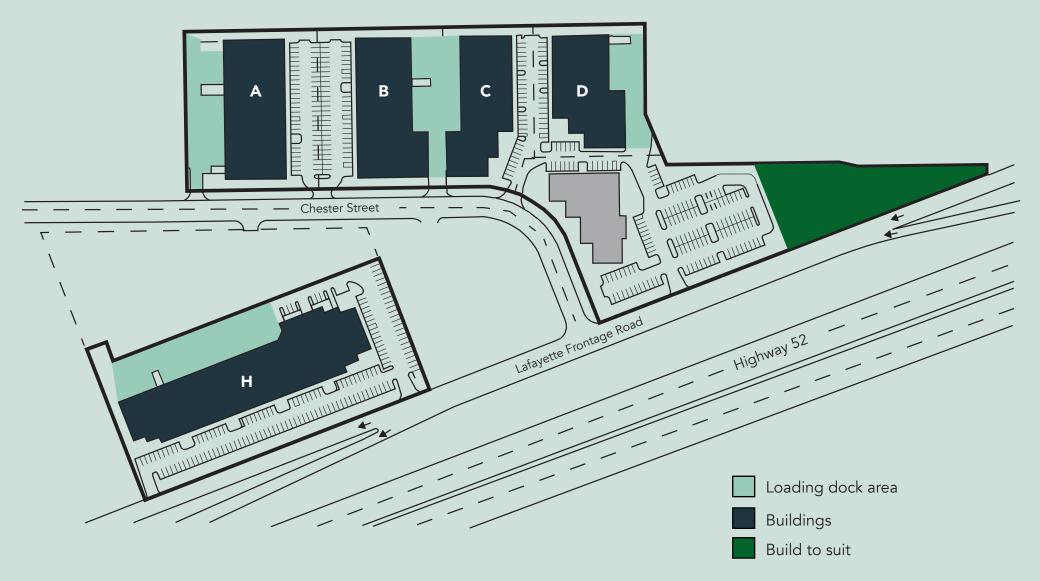

## Site Plan

**⊲**N

#### HIGHLIGHTS

- Excellent exposure, adjacency to airport, and easy access on and off Highway 52
- Stunning views of the Mississippi River and Downtown St. Paul skyline

OLE' MEXICAN FOOD

• Single story, 14' clear height

## **Available Suites**

Suite 284 (Bldg A) - 3,007 SF