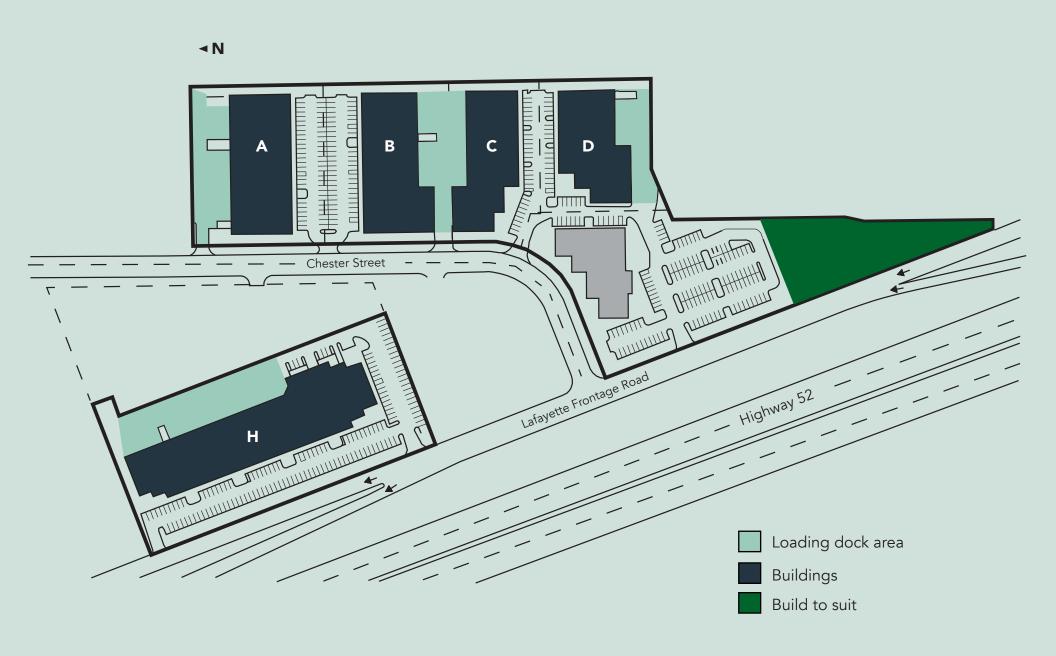

## **Available Suites**





# Floor Plan - Buildings A & B







# Floor Plan - Buildings C, D & H

- Building Common Areas
- Available Space
- Occupied Space







## Site Plan



#### The Neighborhood **Demographics** 5 MILES 1 MILE 3 MILES **POPULATION** 8,818 141,167 340,373 3,008 54,894 **HOUSEHOLDS** 132,219 \$97,575 \$99,908 \$108,343 AVG. INCOME I-94 117,505 VPD selby Ave 19 Highway 52 69,457 VPD

#### **Hot Spots**

- Riverview Business Plaza
- St. Paul Downtown Airport
- Holiday Gas Station
- Starbucks

- 5. Harriet Island Regional Park
- 6. Raspberry Island
- 7. Minnesota Boat Club
- CHS Field

- 9. Kincaid's Fish, Chop & Steak
- 10. Science Museum
- 11. Minnesota State Capitol
- 12. St. Paul RiverCentre

- 13. Cossetta
- 14. Boca Chica
- 15. United States Postal Service 19. Holman's Table
- 16. El Burrito Mercado
- 17. Xcel Energy Center
- 18. The St. Paul Hotel & Grill
- 20. Joseph's Grill

### Riverview Business Plaza

276-292, 296-312, 314-332, 334-3