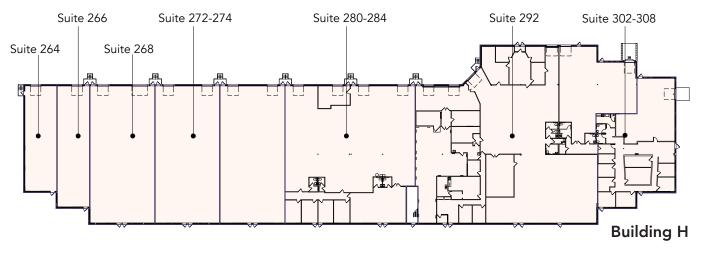

# Floor Plan - Buildings C, D & H

- Building Common Areas
- Available Space
- Occupied Space