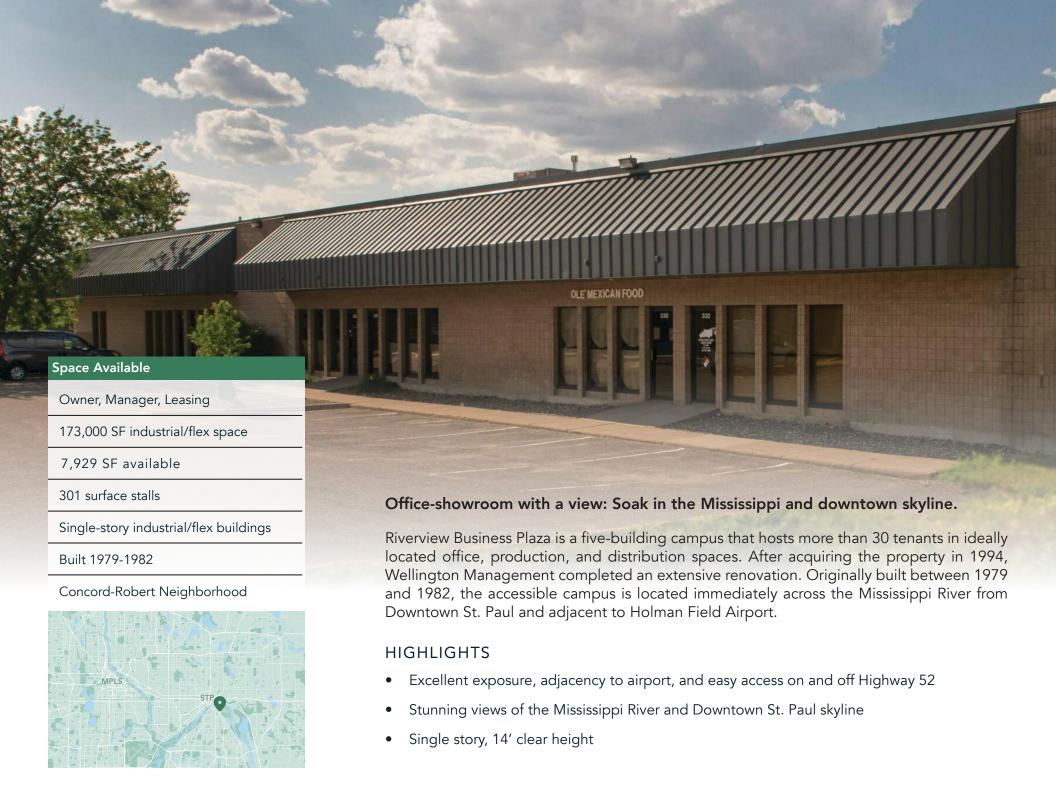

## **Available Suites**





# Floor Plan - Buildings A & B







# Floor Plan - Buildings C, D & H

- Building Common Areas
- Available Space
- Occupied Space







## Site Plan



#### The Neighborhood **Demographics** 5 MILES 1 MILE 3 MILES **POPULATION** 8,818 141,167 340,373 3,008 54,894 **HOUSEHOLDS** 132,219 \$97,575 \$99,908 \$108,343 AVG. INCOME I-94 117,505 VPD selby Ave 19 Highway 52 69,457 VPD

#### **Hot Spots**

- Riverview Business Plaza
- St. Paul Downtown Airport
- Holiday Gas Station
- Starbucks

- 5. Harriet Island Regional Park
- 6. Raspberry Island
- 7. Minnesota Boat Club
- CHS Field

- 9. Kincaid's Fish, Chop & Steak
- 10. Science Museum
- 11. Minnesota State Capitol
- 12. St. Paul RiverCentre

- 13. Cossetta
- 14. Boca Chica
- 15. United States Postal Service 19