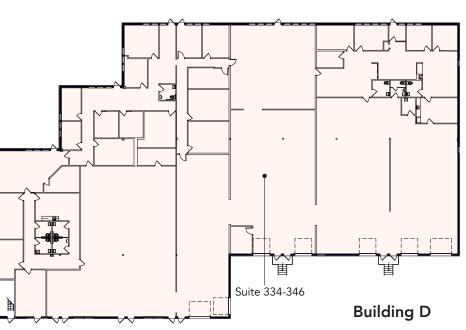

# Floor Plan - Buildings C, D & H

- Building Common Areas
- Available Space
- Occupied Space