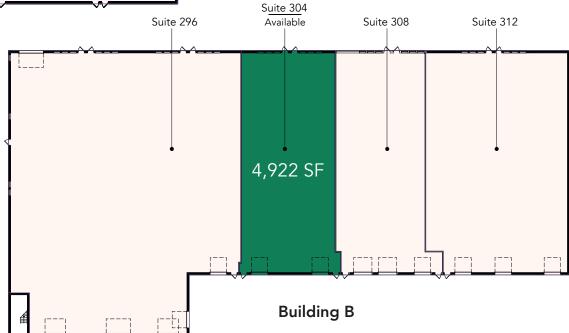

## **Available Suites**

# Floor Plan - Buildings C, D & H

- Building Common Areas
- Available Space
- Occupied Space