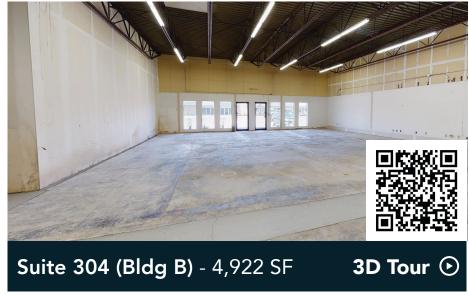

## **Available Suites**





# Floor Plan - Buildings A & B







# Floor Plan - Buildings C, D & H

- Building Common Areas
- Available Space
- Occupied Space







## Site Plan



#### The Neighborhood **Demographics** 5 MILES 1 MILE 3 MILES **POPULATION** 8,818 141,167 340,373 3,008 54,894 **HOUSEHOLDS** 132,219 \$97,575 \$99,908 \$108,343 AVG. INCOME I-94 117,505 VPD selby Ave 19 Highway 52 69,457 VPD

#### **Hot Spots**

- Riverview Business Plaza
- St. Paul Downtown Airport
- Holiday Gas Station
- Starbucks

- 5. Harriet Island Regional Park
- 6. Raspberry Island
- 7. Minnesota Boat Club
- CHS Field

- 9. Kincaid's Fish, Chop & Steak
- 10. Science Museum
- 11. Minnesota State Capitol
- 12. St. Paul RiverCentre

- 13. Cossetta
- 14. Boca Chica
- 15. United States Postal Service 19. Holman's Table
- 16. El Bur