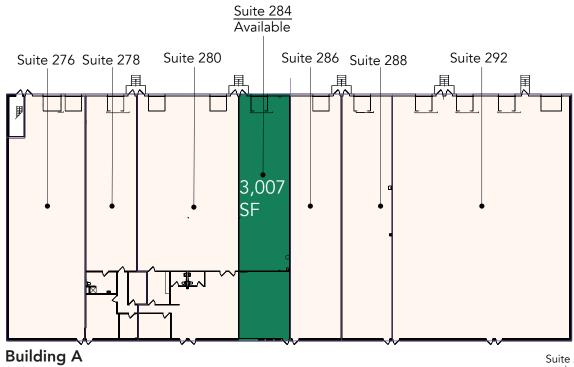

## **Available Suites**





# Floor Plan - Buildings A & B







# Floor Plan - Buildings C, D & H

- Building Common Areas
- Available Space
- Occupied Space







## Site Plan



#### The Neighborhood **Demographics** 5 MILES 1 MILE 3 MILES **POPULATION** 8,818 141,167 340,373 3,008 54,894 **HOUSEHOLDS** 132,219 \$97,575 \$99,908 \$108,343 AVG. INCOME I-94 117,505 VPD selby Ave 19 Highway 52 69,457 VPD

#### **Hot Spots**

- Riverview Business Plaza
- St. Paul Downtown Airport
- Holiday Gas Station
- Starbucks

- 5. Harriet Island Regional Park
- 6. Raspberry Island
- 7. Minnesota Boat Club
- CHS Field

- 9. Kincaid's Fish, Chop & Steak
- 10. Science Museum
- 11. Minnesota State Capitol
- 12. St. Paul RiverCentre

- 13. Cossetta
- 14. Boca Chica
- 15. United States Postal Service 19. Holman's Table
- 16. El Burrito Mercado
- 17. Xcel Energy Cente