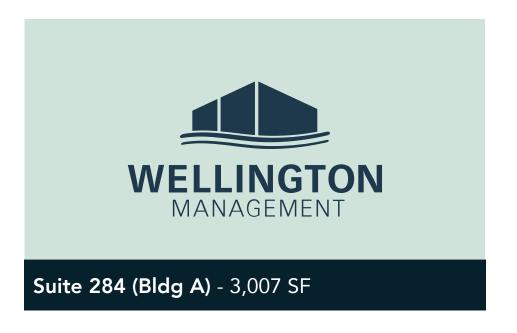

## **Available Suites**





# Floor Plan - Buildings A & B







# Floor Plan - Buildings C, D & H

- Building Common Areas
- Available Space
- Occupied Space







## Site Plan



#### The Neighborhood **Demographics** 5 MILES 1 MILE 3 MILES **POPULATION** 8,818 141,167 340,373 3,008 54,894 **HOUSEHOLDS** 132,219 \$97,575 \$99,908 \$108,343 AVG. INCOME I-94 117,505 VPD selby Ave 19 Highway 52 69,457 VPD

#### **Hot Spots**

- Riverview Business Plaza
- St. Paul Downtown Airport
- Holiday Gas Station
- Starbucks

- 5. Harriet Island Regional Park
- 6. Raspberry Island
- 7. Minnesota Boat Club
- CHS Field

- 9. Kincaid's Fish, Chop & Steak
- 10. Science Museum
- 11. Minnesota State Capitol
- 12. St. Paul RiverCentre

- 13. Cossetta
- 14. Boca Chica
- 15. United States Postal Service 19. Holman's Table
- 16. El B