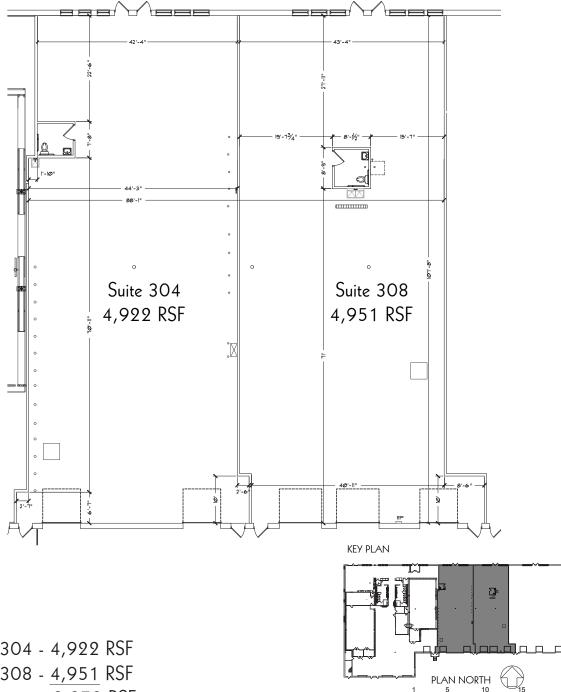

## Suite 304/308 Plan

PREPARED BY WJR, INC. APRIL 17, 2025

Suite 304 - 4,922 RSF Suite 308 - 4,951 RSF 9,873 RSF Total

04-17-25