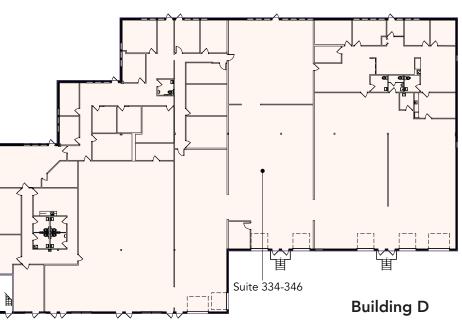

## Floor Plan - Buildings C, D & H

- Building Common Areas
- Available Space
  - Occupied Space