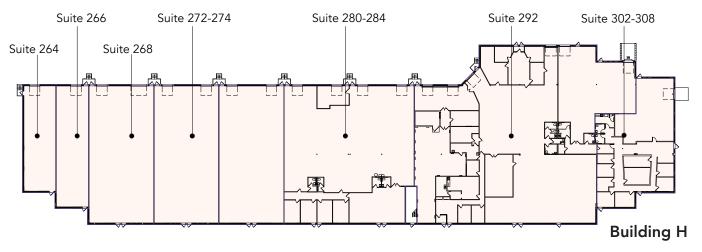

## Floor Plan - Buildings C, D & H

- Building Common Areas
- Available Space
  - Occupied Space