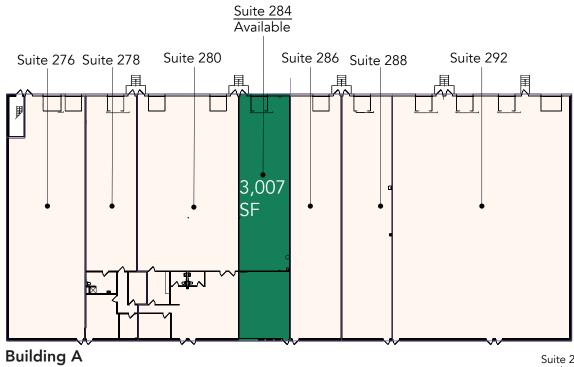

### **Available Suites**







## Suite 304/308 Plan



PREPARED BY WJR, INC. APRIL 17, 2025

Suite 304 - 4,922 RSF Suite 308 - 4,951 RSF 9,873 RSF Total

04-17-25

# Floor Plan - Buildings A & B







## Floor Plan - Buildings C, D & H

- Building Common Areas
- Available Space
  - Occupied Space







## Site Plan



#### The Neighborhood **Demographics** 5 MILES 1 MILE 3 MILES **POPULATION** 8,818 141,167 340,373 3,008 54,894 **HOUSEHOLDS** 132,219 \$97,575 \$99,908 \$108,343 AVG. INCOME I-94 117,505 VPD selby Ave 19 Highway 52 69,457 VPD

#### **Hot Spots**

- Riverview Business Plaza
- St. Paul Downtown Airport
- Holiday Gas Station
- Starbucks

- 5. Harriet Island Regional Park
- 6. Raspberry Island
- 7. Minnesota Boat Club
- CHS Field

- 9. Kincaid's Fish, Chop & Steak
- 10. Science Museum
- 11. Minnesota State Capitol
- 12. St. Paul RiverCentre

- 13. Cossetta
- 14. Boca Chica
- 15. United States Postal Service 19. Holman's Table
- 16. El Burrito Mercado
- 17. Xcel Energy Ce