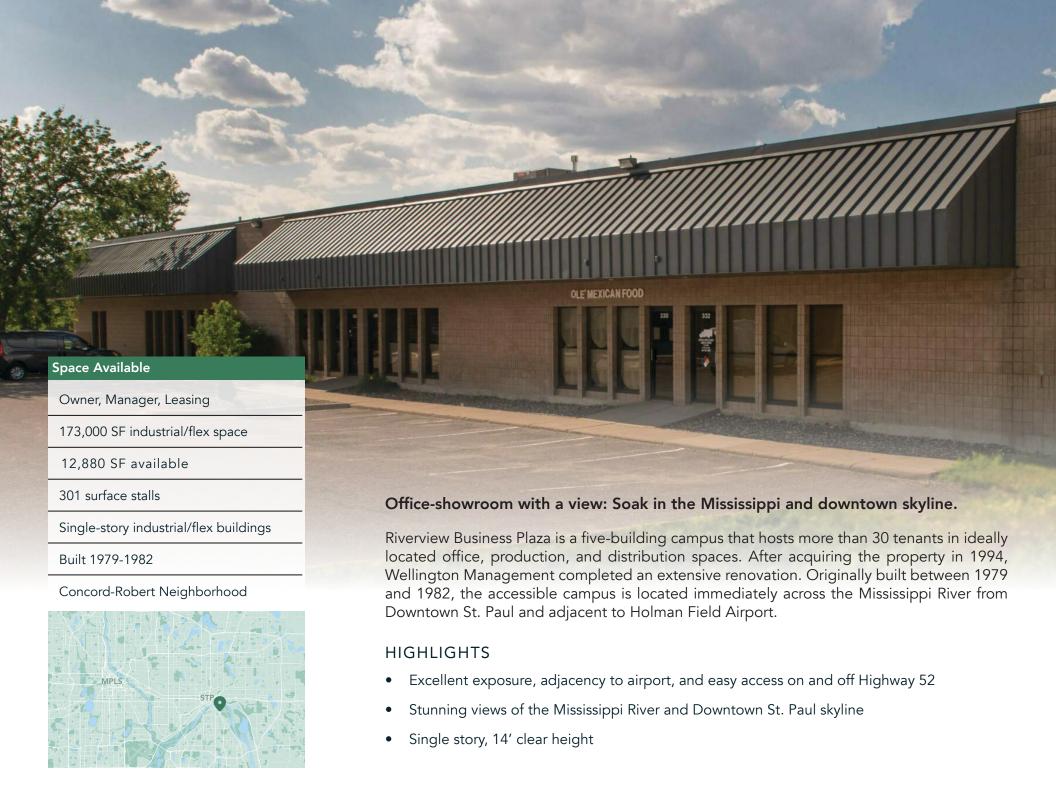

### **Available Suites**

### Riverview Business Plaza

276-292, 296-312, 314-332, 334-346 Chester Street 264-308 Lafayette Frontage Road St. Paul, MN 55107

PROPERTY MANAGER LEASING AGENT Kyle Gikling

651-999-5509 kgikling@wellingtonmgt.com