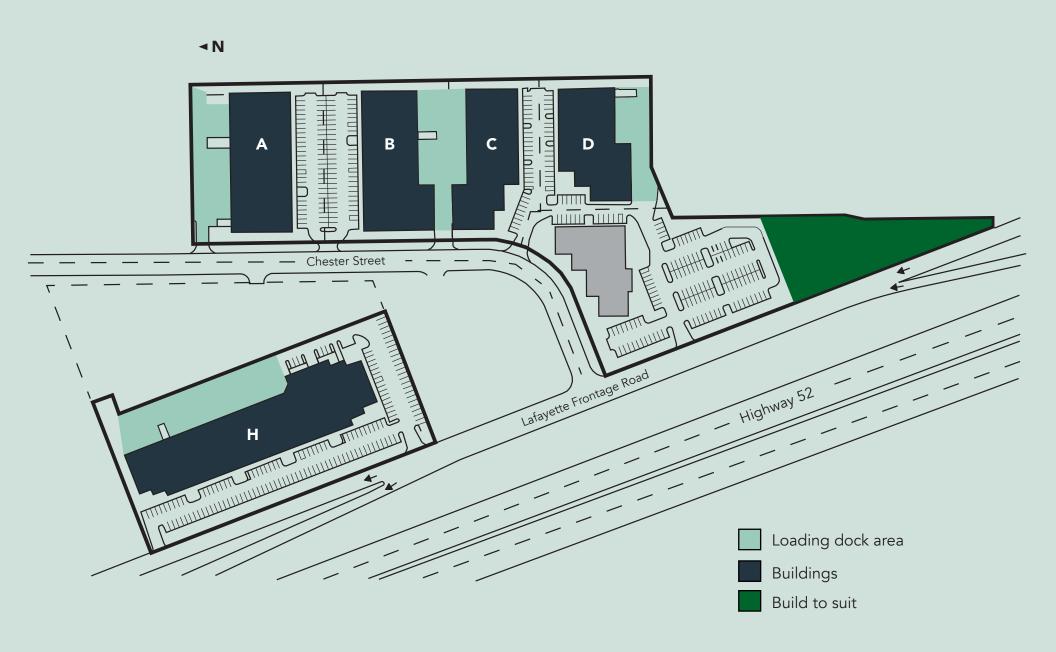

### **Available Suites**







## Suite 304/308 Plan



PREPARED BY WJR, INC. APRIL 17, 2025

Suite 304 - 4,922 RSF Suite 308 - 4,951 RSF 9,873 RSF Total

04-17-25

# Floor Plan - Buildings A & B







## Floor Plan - Buildings C, D & H

- Building Common Areas
- Available Space
  - Occupied Space







## Site Plan



#### The Neighborhood **Demographics** 5 MILES 1 MILE 3 MILES **POPULATION** 8,818 141,167 340,373 3,008 54,894 **HOUSEHOLDS** 132,219 \$97,575 \$99,908 \$108,343 AVG. INCOME I-94 117,505 VPD selby Ave 19 Highway 52 69,457 VPD

#### **Hot Spots**

- Riverview Business Plaza
- St. Paul Downtown Airport
- Holiday Gas Station
- Starbucks

- 5. Harriet Island Regional Park
- 6. Raspberry Island
- 7. Minnesota Boat Club
- CHS Field

- 9. Kincaid's Fish, Chop & Steak
- 10. Science Museum
- 11. Minnesota State Capitol
- 12. St. Paul RiverCentre

- 13. Cossetta
- 14. Boca Chica
- 15. United States Postal Service 19. Holman's Table
- 16. El Burrito Mercado
- 17. Xcel Energy Center
- 18. The St. Paul Hotel & Grill
- 20. Joseph's Grill

### Riverview Business Plaza

276-292, 296-312, 314-332, 334-3