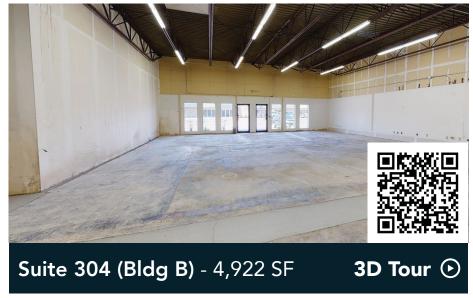

### **Available Suites**

## Suite 304/308 Plan

PREPARED BY WJR, INC. APRIL 17, 2025

Suite 304 - 4,922 RSF Suite 308 - 4,951 RSF 9,873 RSF Total

04-17-25