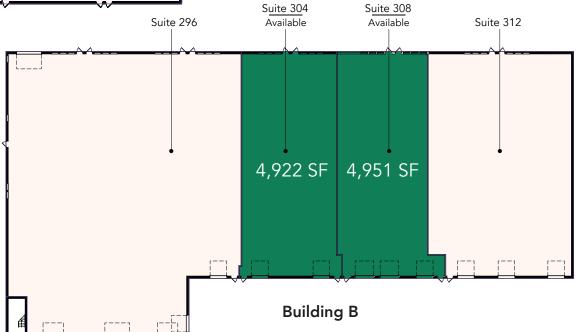

## Suite 304/308 Plan

PREPARED BY WJR, INC. APRIL 17, 2025

Suite 304 - 4,922 RSF Suite 308 - 4,951 RSF 9,873 RSF Total

04-17-25

# Floor Plan - Buildings A & B