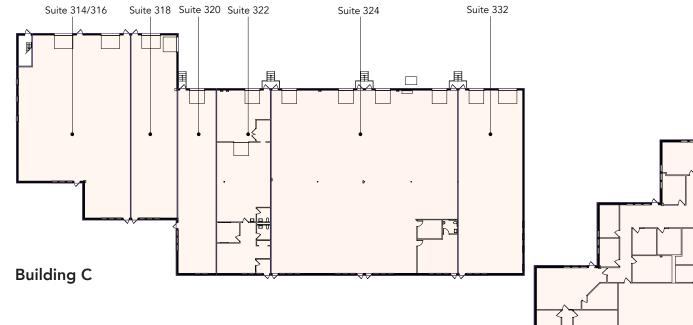

## Floor Plan - Buildings C, D & H

- Building Common Areas
- Available Space
  - Occupied Space