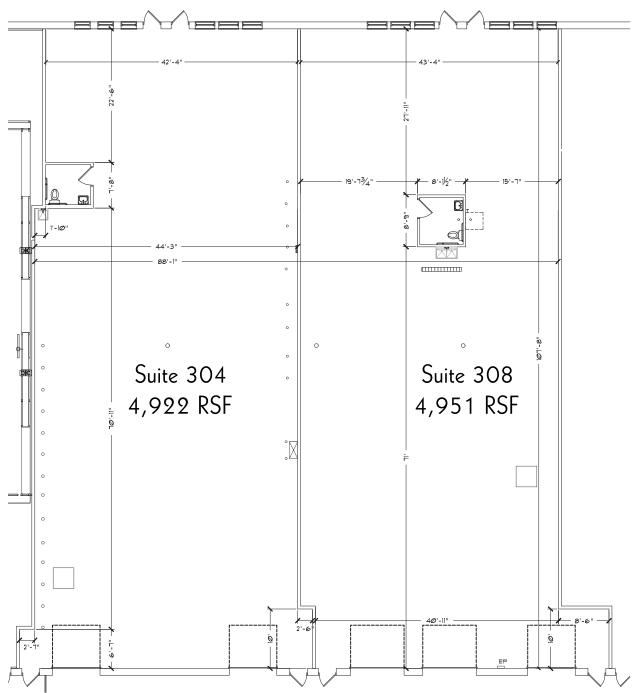

## Suite 304/308 Plan

### **Available Suites**

Suite 284 (Bldg A) - 3,007 SF

Suite 308 (Bldg B) - 4,922 SF