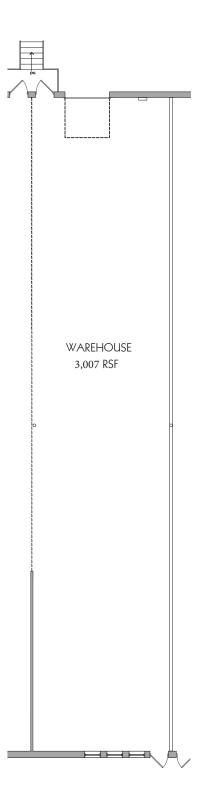

# Suite 284 Plan

### **Available Suites**

Suite 284 (Bldg A) - 3,007 SF

Suite 308 (Bldg B) - 4,922 SF