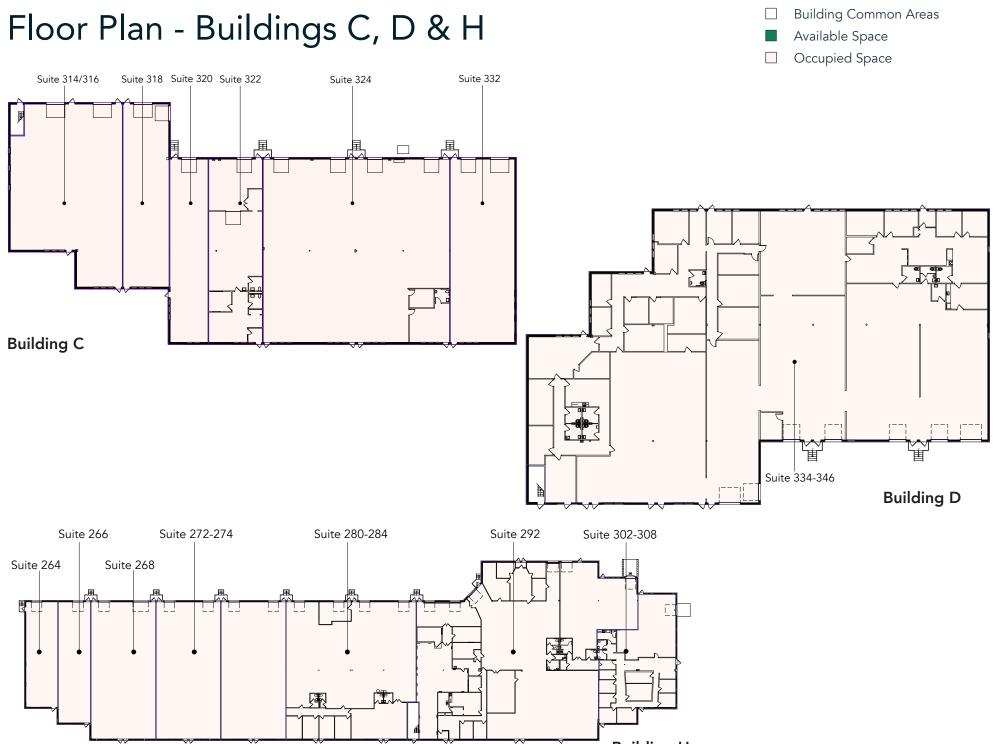

ding campus that hosts more than 30 tenants in ideally located office, production, and distribution spaces. After acquiring the property in 1994, Wellington Management completed an extensive renovation. Originally built between 1979 and 1982, the accessible campus is located immediately across the Mississippi River from Downtown St. Paul and adjacent to Holman Field Airport.

#### HIGHLIGHTS

- Excellent exposure, adjacency to airport, and easy access on and off Highway 52
- Stunning views of the Mississippi River and Downtown St. Paul skyline

OLE' MEXICAN FOOD

• Single story, 14' clear height

### **Available Suites**



Suite 284 (Bldg A) - 3,007 SF





Suite 308 (Bldg B) - 4,922 SF

# Suite 284 Plan



## Suite 304/308 Plan



# Floor Plan - Buildings A & B



Building Common Areas



**Building H** 

## Site Plan

**⊲**N





#### Hot Spots

- 1. Riverview Business Plaza
- 2. St. Paul Downtown Airport
- 3. Holiday Gas Station
- 4. Starbucks

7. Minnesota Boat Club
8. CHS Field

Raspberry Island

6.

5. Harriet Island Regional Park

Kincaid's Fish, Chop & Steak
Science Museum

13. Cossetta

14. Boca Chica

16. El Burrito Mercado

- 11. Minnesota State Capitol
- 12. St. Paul RiverCentre

- 17. Xcel Energy Center 18. The St. Paul Hotel & Grill
- 15. United States Postal Service 19. Holman's Table
  - 20. Joseph's Grill

### **Riverview Business Plaza**

276-292, 296-312, 314-332, 334-346 Chester Street 264-308 Lafayette Frontage Road St. Paul, MN 55107



PROPERTY MANAGER LEASING AGENT

Kyle Gikling

651-999-5509 kgikling@wellingtonmgt.com



St. Paul-based Wellington M