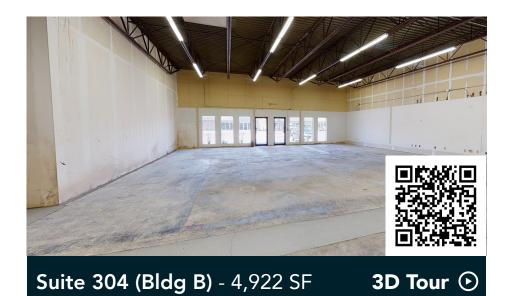

### **Available Suites**

Suite 284 (Bldg A) - 3,007 SF

Suite 308 (Bldg B) - 4,922 SF