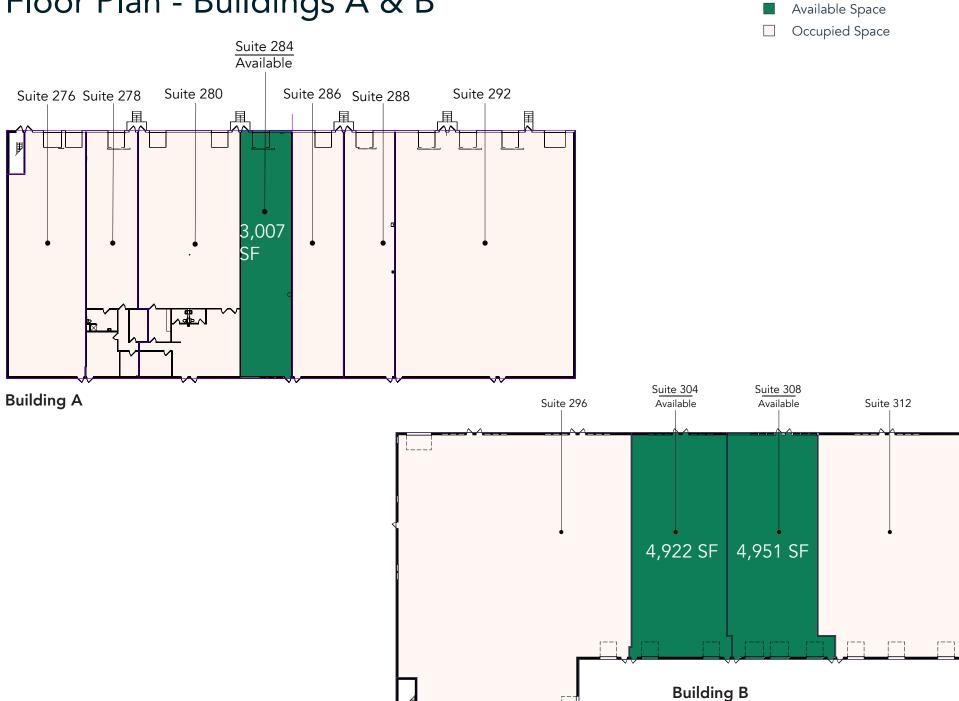

### **Available Suites**

Suite 284 (Bldg A) - 3,007 SF

Suite 308 (Bldg B) - 4,922 SF

# Suite 284 Plan

## Suite 304/308 Plan

# Floor Plan - Buildings A & B

Building Common Areas

**Building H** 