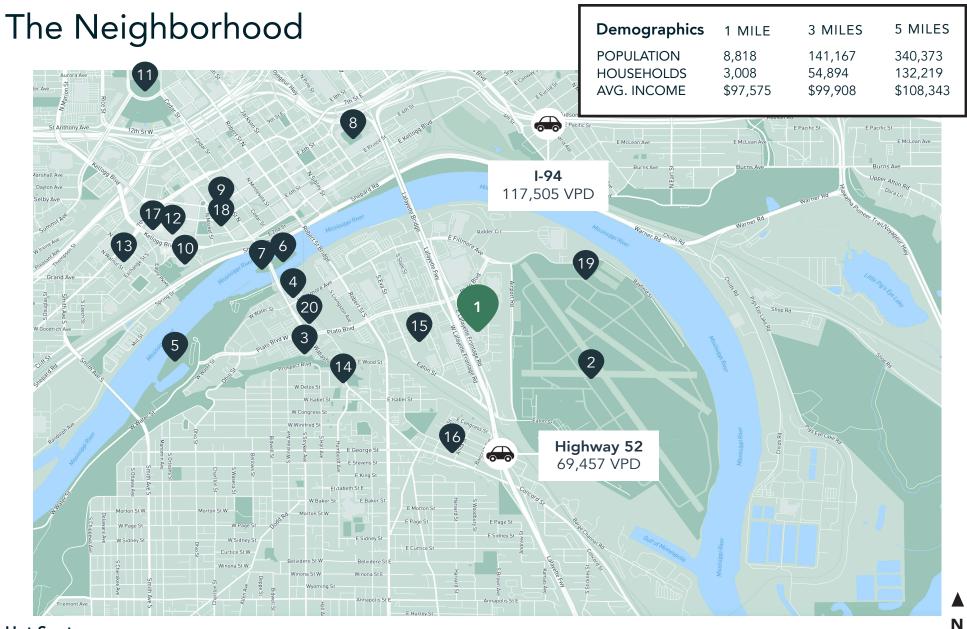

#### Hot Spots

- 1. Riverview Business Plaza
- 2. St. Paul Downtown Airport
- 3. Holiday Gas Station
- 4. Starbucks

7. Minnesota Boat Club
8. CHS Field

Raspberry Island

6.

5. Harriet Island Regional Park

Kincaid's Fish, Chop & Steak
Science Museum

13. Cossetta

14. Boca Chica

16. El Burrito Mercado

- 11. Minnesota State Capitol
- 12. St. Paul RiverCentre

- 17. Xcel Energy Center 18. The St. Paul Hotel & Grill
- 15. United States Postal Service 19. Holman's Table
  - 20. Joseph's Grill