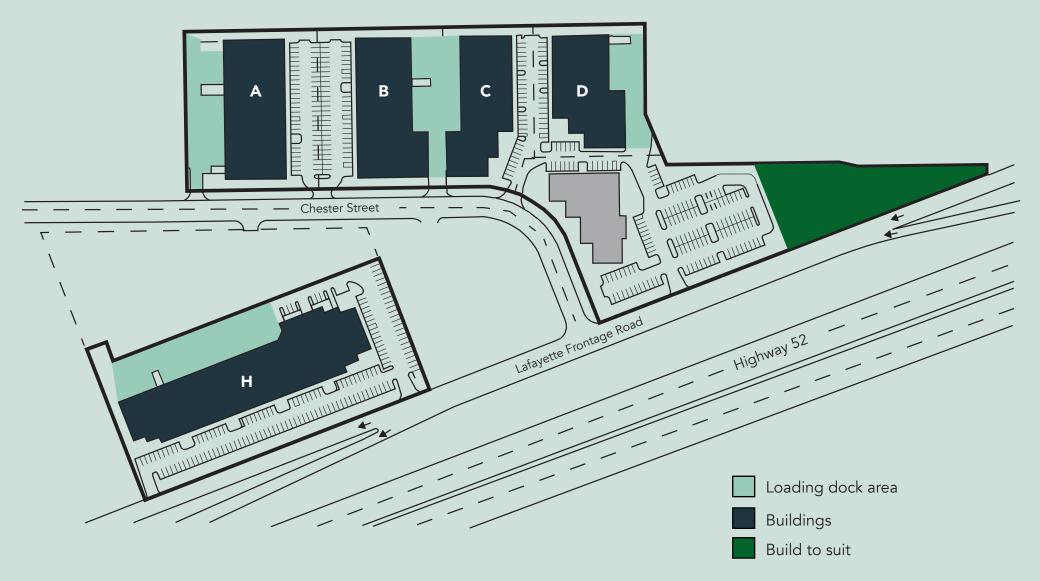

ts in ideally located office, production, and distribution spaces. After acquiring the property in 1994, Wellington Management completed an extensive renovation. Originally built between 1979 and 1982, the accessible campus is located immediately across the Mississippi River from Downtown St. Paul and adjacent to Holman Field Airport.

#### HIGHLIGHTS

- Excellent exposure, adjacency to airport, and easy access on and off Highway 52
- Stunning views of the Mississippi River and Downtown St. Paul skyline

OLE' MEXICAN FOOD

• Single story, 14' clear height

### **Available Suites**



Suite 284 (Bldg A) - 3,007 SF





Suite 308 (Bldg B) - 4,922 SF

# Suite 284 Plan



## Suite 304/308 Plan



# Floor Plan - Buildings A & B



Building Common Areas



**Building H** 

## Site Plan

**⊲**N





#### Hot Spots

- 1. Riverview Business Plaza
- 2. St. Paul Downtown Airport
- 3. Holiday Gas Station
- 4. Starbucks

7. Minnesota Boat Club
8. CHS Field

Raspberry Island

6.

5. Harriet Island Regional Park

Kincaid's Fish, Chop & Steak
Science Museum

13. Cossetta

14. Boca Chica

16. El Burrito Mercado

- 11. Minnesota State Capitol
- 12. St. Paul RiverCentre

- 17. Xcel Energy Center 18. The St. Paul Hotel & Grill
- 15. United States Postal Service 19. Holman's Table
  - 20. Joseph's Grill

### **Riverview Business Plaza**

276-292, 296-312, 314-332, 334-346 Chester Street 264-308 Lafayette Frontage Road St. Paul, MN 55107



PROPERTY MANAGER LEASING AGENT

Kyle Gikling

651-999-5509 kgikling@wellingtonmgt.com



St. Paul-based Wellington Management, Inc. owns, manages and develop