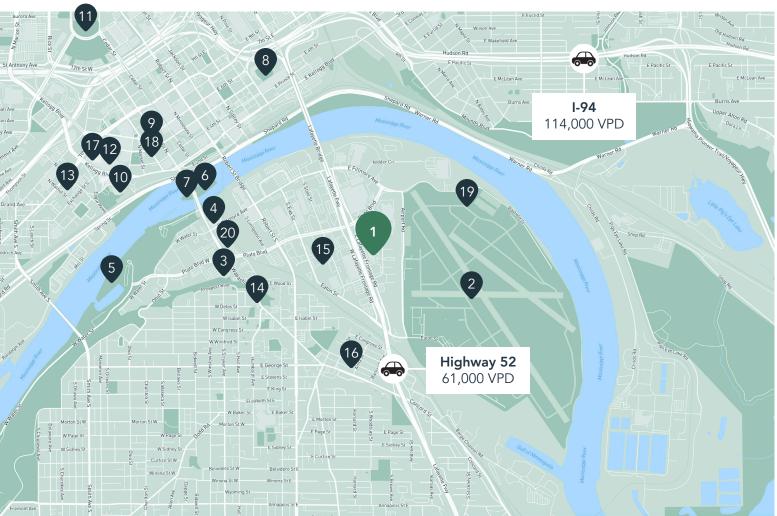

# The Neighborhood

### 1 MILE AWAY

9,096 Population 3,326 Households \$50,891 Avg. Income

### **3 MILES AWAY**

137,408 Population 52,637 Households \$63,271 Avg. Income

### **5 MILES AWAY**

333,768 Population 129,098 Households \$71,121 Avg. Income

### **Hot Spots**

- **Riverview Business Plaza** 1.
- 2. St. Paul Downtown Airport
- Holiday Gas Station 3.
- Starbucks 4.

- 5. Harriet Island Regional Park 6.
  - Raspberry Island
- 7. Minnesota Boat Club
- 8. CHS Field

- Kincaid's Fish, Chop & Steak 9.
- 10. Science Museum

  - 11. Minnesota State Capitol
  - 12. St. Paul RiverCentre
- 13. Cossetta
- 14. Boca Chica

16. El Burrito Mercado

- 18. The St. Paul Hotel & Grill
- 15. United States Postal Service 19. Holman's Table
  - 20. Joseph's Grill

17. Xcel Energy Center