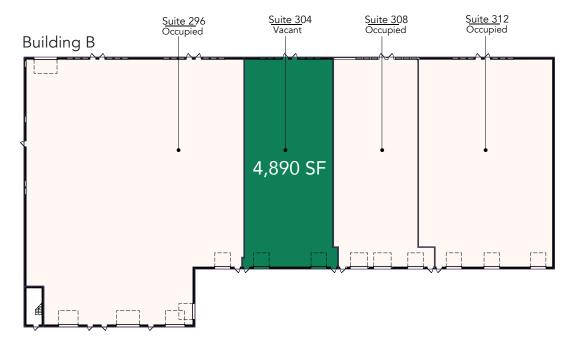

## Available Space

# Floor Plan

Building Common AreasAvailable SpaceOccupied Space