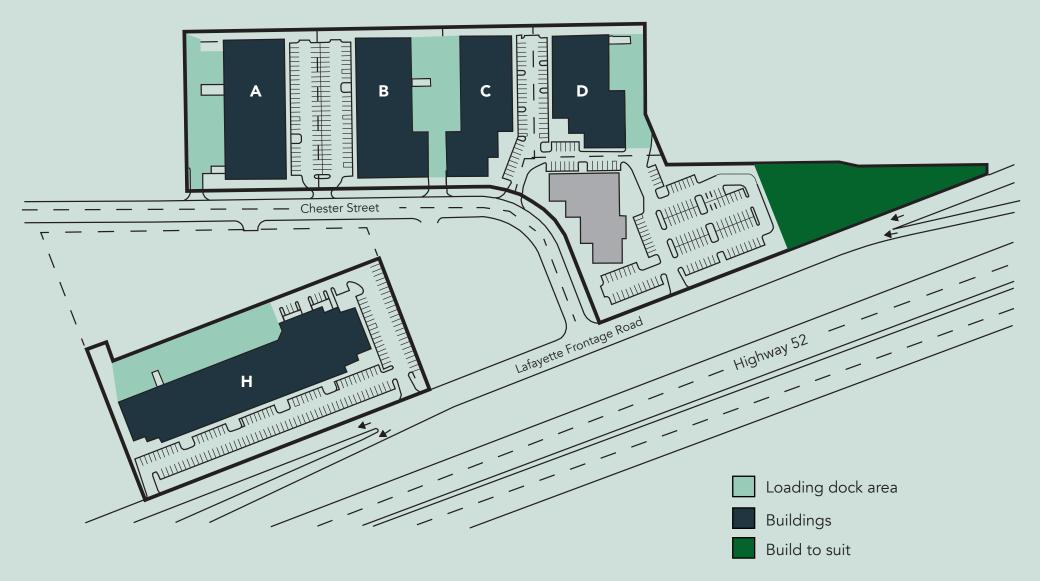

# Site Plan

**⊲**N

Single-story industrial/flex buildings

14' clear height

Space Available

Built 1979-1982

Concord-Robert Neighborhood

### HIGHLIGHTS

- Excellent exposure, adjacency to airport, and easy access on and off Highway 52
- Stunning views of the Mississippi River and Downtown St. Paul skyline

OLE' MEXICAN FOOD

- Major tenants include Monarch Wood Products, Inc. and Surgical Technologies, Inc.
- Single story, 14' clear height