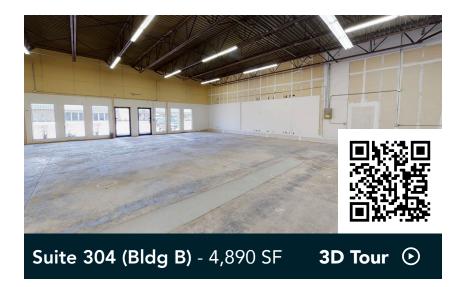

a view: Soak in the Mississippi and downtown skyline.

Riverview Business Plaza is a five-building campus that hosts more than 30 tenants in ideally located office, production and distribution spaces. After acquiring the property in 1994, Wellington Management completed an extensive renovation. Originally built between 1979 and 1982, the accessible campus is located immediately across the Mississippi River from Downtown St. Paul and adjacent to Holman Field Airport.

### HIGHLIGHTS

- Excellent exposure, adjacency to airport, and easy access on and off Highway 52
- Stunning views of the Mississippi River and Downtown St. Paul skyline

OLE' MEXICAN FOOD

- Major tenants include Monarch Wood Products, Inc. and Surgical Technologies, Inc.
- Single story, 14' clear height

## Available Space







# Floor Plan







Building Common AreasAvailable SpaceOccupied Space



# Site Plan

**⊲**N



# The Neighborhood



#### Ν

**Demographics** 

### 1 MILE AWAY

9,096 Population 3,326 Households \$50,891 Avg. Income

### **3 MILES AWAY**

137,408 Population 52,637 Households \$63,271 Avg. Income

### **5 MILES AWAY**

333,768 Population 129,098 Households \$71,121 Avg. Income

### **Hot Spots**

- **Riverview Business Plaza** 1.
- 2. St. Paul Downtown Airport
- Holiday Gas Station 3.
- Starbucks 4.

- 5. Harriet Island Regional Park 6.
  - Raspberry Island
- 7. Minnesota Boat Club
- 8. CHS Field

- Kincaid's Fish, Chop & Steak 9.
- 10. Science Museum

  - 11. Minnesota State Capitol
  - 12. St. Paul RiverCentre
- 13. Cossetta
- 14. Boca Chica

16. El Burrito Mercado

- 18. The St.