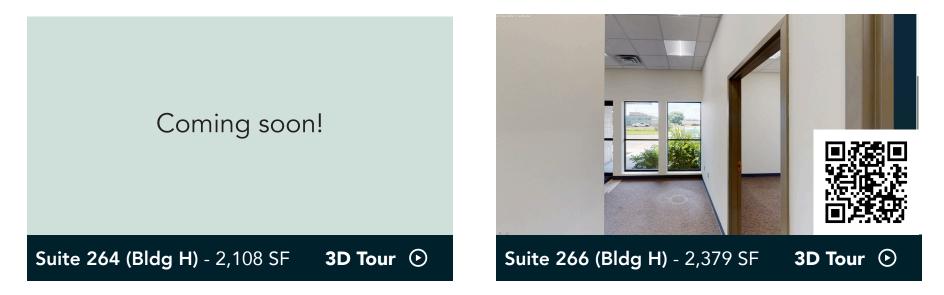

ew: Soak in the Mississippi and downtown skyline.

Riverview Business Plaza is a five-building campus that hosts more than 30 tenants in ideally located office, production and distribution spaces. After acquiring the property in 1994, Wellington Management completed an extensive renovation. Originally built between 1979 and 1982, the accessible campus is located immediately across the Mississippi River from Downtown St. Paul and adjacent to Holman Field Airport.

### HIGHLIGHTS

- Excellent exposure, adjacency to airport, and easy access on and off Highway 52
- Stunning views of the Mississippi River and Downtown St. Paul skyline

OLE' MEXICAN FOOD

- Major tenants include Monarch Wood Products, Inc. and Surgical Technologies, Inc.
- Single story, 14' clear height

## Available Space







# Floor Plan







Building Common AreasAvailable SpaceOccupied Space



# Site Plan

**⊲**N



# The Neighborhood



#### Ν

**Demographics** 

### 1 MILE AWAY

9,096 Population 3,326 Households \$50,891 Avg. Income

### **3 MILES AWAY**

137,408 Population 52,637 Households \$63,271 Avg. Income

### **5 MILES AWAY**

333,768 Population 129,098 Households \$71,121 Avg. Income

### **Hot Spots**

- **Riverview Business Plaza** 1.
- 2. St. Paul Downtown Airport
- Holiday Gas Station 3.
- Starbucks 4.

- 5. Harriet Island Regional Park 6.
  - Raspberry Island
- 7. Minnesota Boat Club
- 8. CHS Field

- Kincaid's Fish, Chop & Steak 9.
- 10. Science Museum

  - 11. Minnesota State Capitol
  - 12. St. Paul RiverCentre
- 13. Cossetta
- 14. Boca Chica

16. El Burrito Mercado

- 18. The St. Paul