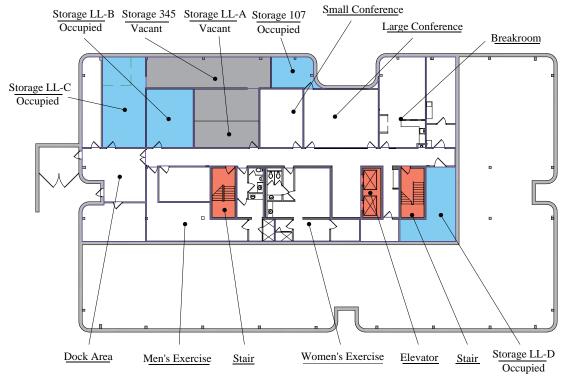

## FLOOR PLANS

FIRST FLOOR
SF 15,100

LOWER FLOOR SF 7,600

Building Common Area
Vacant Office Area

Occupied Office Area

Vertical Penetration