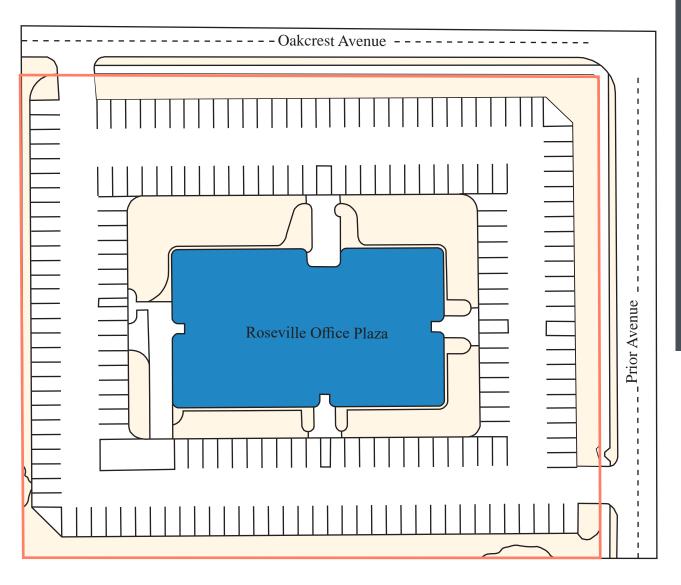

# ROSEVILLE OFFICE PLAZA



### SITE PLAN



#### PROPERTY HIGHLIGHTS

- Easy Access to Highway I-35W,
   Highway 36 and Snelling Avenue
- Located just blocks from Rosedale Mall
- Ample food and shopping options
- Wired for Fiber Optic Internet
- Men's and Women's fitness facilities
- Ample surface parking
- Conference rooms with wireless internet



| ADDRESS              | 1970 Oakcrest Avenue, St. Paul, MN 55113 |
|----------------------|------------------------------------------|
| BUILDING AREA        | 52,600SF                                 |
| NUMBER OF<br>STORIES | 4                                        |
| PARKING<br>STALLS    | 235 Stalls                               |
| CLEAR<br>HEIGHT      | 9'                                       |
| YEAR BUILT           | 1985                                     |



## FLOOR PL