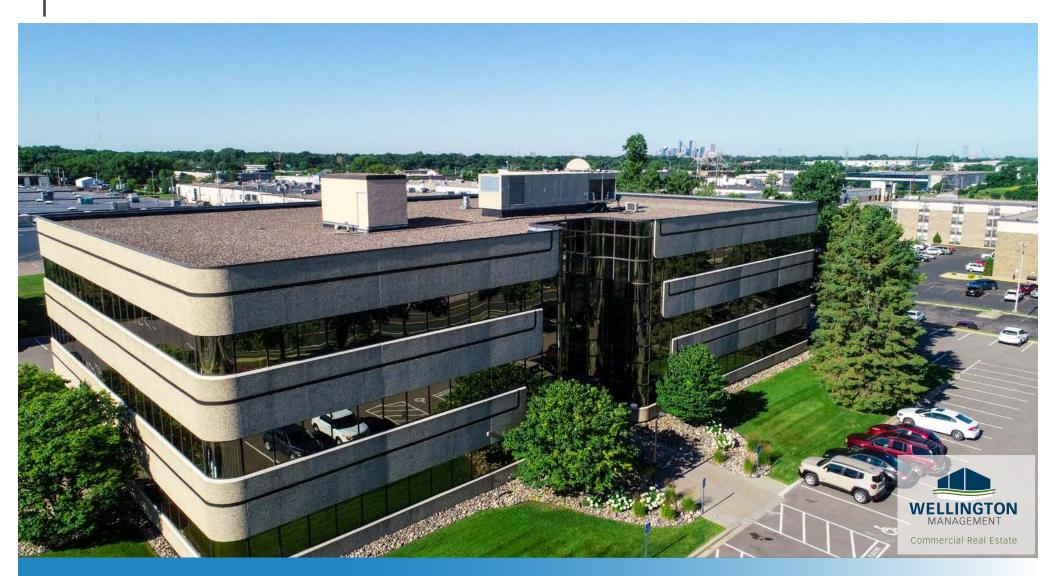

# ROSEVILLE OFFICE PLAZA

#### PROPERTY HIGHLIGHTS

- Easy Access to Highway I-35W,
   Highway 36 and Snelling Avenue
- Located just blocks from Rosedale Mall
- Ample food and shopping options
- Wired for Fiber Optic Internet
- Men's and Women's fitness facilities
- Ample surface parking
- Conference rooms with wireless internet

| ADDRESS              | 1970 Oakcrest Avenue, St. Paul, MN 55113 |
|----------------------|------------------------------------------|
| BUILDING AREA        | 52,600SF                                 |
| NUMBER OF<br>STORIES | 4                                        |
| PARKING<br>STALLS    | 235 Stalls                               |
| CLEAR<br>HEIGHT      | 9'                                       |
| YEAR BUILT           | 1985                                     |