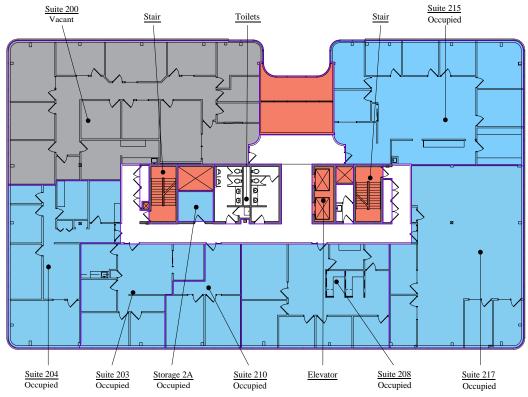

### FLOOR PLANS

SECOND FLOOR SF 14,700

THIRD FLOOR SF 15,200

Building Common Area
Vacant Office Area
Occupied Office Area
Vertical Penetration