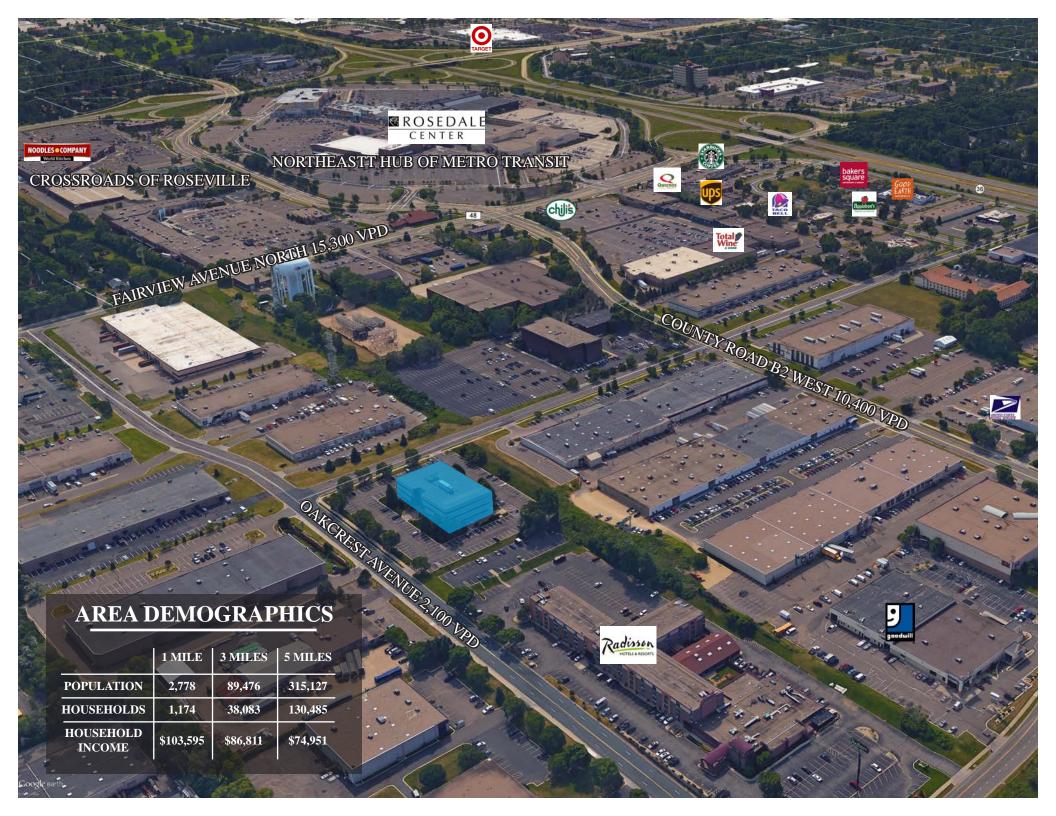

### SITE PLAN

#### PROPERTY HIGHLIGHTS

- Easy Access to Highway I-35W,
   Highway 36 and Snelling Avenue
- Located just blocks from Rosedale Mall
- Ample food and shopping options
- Wired for Fiber Optic Internet
- Men's and Women's fitness facilities
- Ample surface parking
- Conference rooms with wireless internet

| ADDRESS              | 1970 Oakcrest Avenue, St. Paul, MN 55113 |
|----------------------|------------------------------------------|
| BUILDING AREA        | 52,600SF                                 |
| NUMBER OF<br>STORIES | 4                                        |
| PARKING<br>STALLS    | 235 Stalls                               |
| CLEAR<br>HEIGHT      | 9'                                       |
| YEAR BUILT           | 1985                                     |