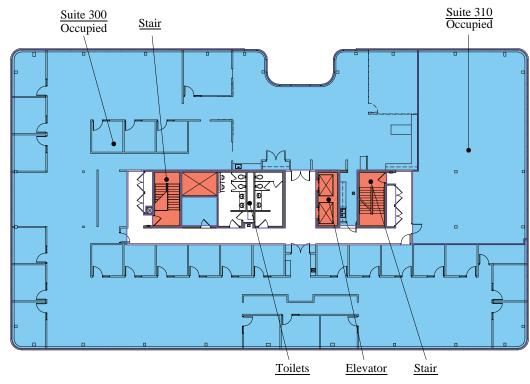

### FLOOR PLANS

SECOND FLOOR SF 14,700

THIRD FLOOR SF 15,200

Building Common Area
Vacant Office Area
Occupied Office Area
Vertical Penetration