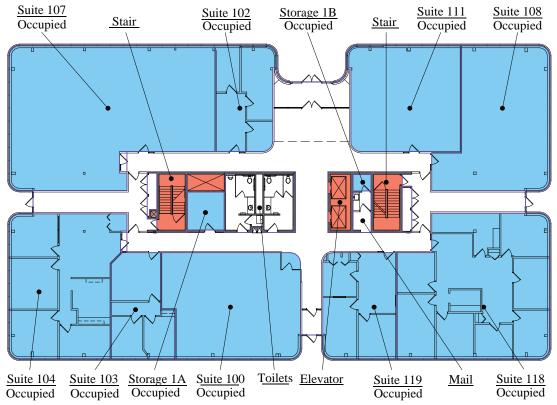

## FLOOR PLANS

FIRST FLOOR
SF 15,100

LOWER FLOOR SF 7,600

Building Common Area
Vacant Office Area

Occupied Office Area

Vertical Penetration