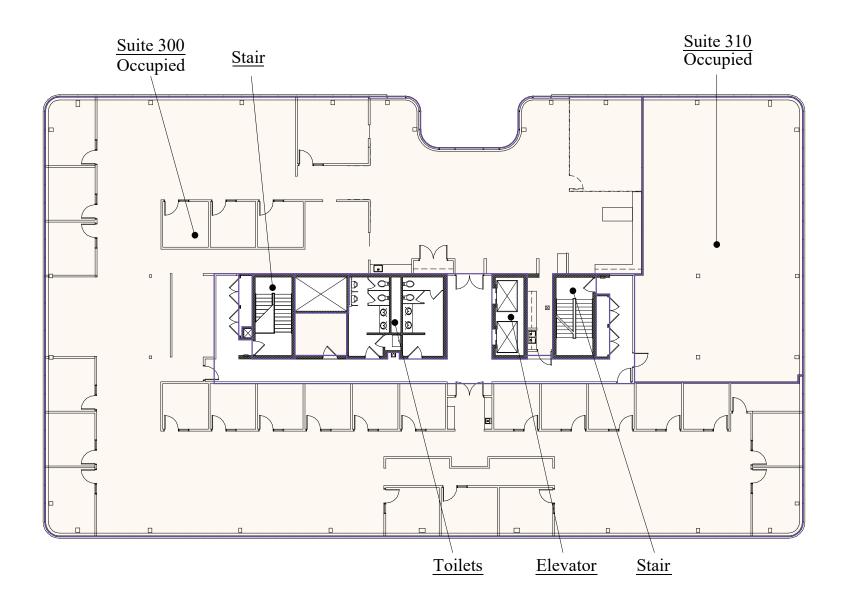

s, cable TV and an updated kitchenette.

#### **HIGHLIGHTS**

- Abundant natural light and large arched windows
- Across the street from the post office and conveniently located near banks, shopping, restaurants and natural amenities
- Beautiful landscaping and views of the Tamarack Nature Preserve

- Remodeled common areas
- Exterior access to second level from parking lot
- Monument signage space

Owner, Manager, Leasing

24,100 SF total ; 1,122 SF available

109 surface stalls, 4.5: 1,000 SF

Two-story office building

Built in 1984

East Metro



# Available Suite



#### Floor Plan - First Floor

- **Building Common Areas**
- Available Space
- Occupied Space



### Floor Plan - Second Floor

- **Building Common Areas**
- Available Space
- Occupied Space



# Floor Plan - Third Floor



### Floor Plan - Third Floor



# Roseville Office Plaza

1970 Oakcrest Avenue Roseville, MN 55113



# The Neighborhood

**Demographics** 5 MILES 1 MILE 3 MILES **POPULATION** 2,915 88,839 323,089 **HOUSEHOLDS** 1,232 37,912 135,631 AVG. INCOME \$111,144 \$97,948 \$87,315



#### **Hot Spots**

- 1. Roseville Office Plaza
- 2. India Palace
- 3. La Casita Mexican
- 4. Mi-Sant Kitchen & Bakery
- 5. Starbucks

- 6. Portillo's Restaurant
- 7. Baldamar
- 8. Lunds & Byerlys
- 9. Walmart
- 10. Aldi

- 11. DoubleTree by Hilton
- 12. Goodwill
- 13. Hobby Lobby
- 14. Best Buy
- 15. Rosebrook Park

Ν

#### Roseville Office Plaza

1970 Oakcrest Avenue Roseville, MN 55113



PROPERTY MANAGER LEASING AGENT Eric Olsen

651-999-5539 eolsen@wellingtonmgt.com





St. Paul-based Wellington Management, In