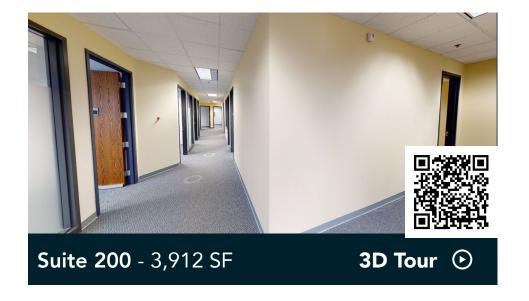

ated finishes and ribbon windows throughout for ample natural light. Tenants also enjoy beautifully landscaped green spaces, two fitness facilities with showers, as well as a common area lunchroom lounge with vending machines, cable TV and an updated kitchenette.

#### **HIGHLIGHTS**

- Abundant natural light and large arched windows
- Across the street from the post office and conveniently located near banks, shopping, restaurants and natural amenities
- Beautiful landscaping and views of the Tamarack Nature Preserve

- Remodeled common areas
- Exterior access to second level from parking lot
- Monument signage space

Owner, Manager, Leasing

24,100 SF total ; 1,122 SF available

109 surface stalls, 4.5: 1,000 SF

Two-story office building

Built in 1984

East Metro



# Available Suite



#### Floor Plan - First Floor

- **Building Common Areas**
- Available Space
- Occupied Space



### Floor Plan - Second Floor

- **Building Common Areas**
- Available Space
- Occupied Space



# Floor Plan - Third Floor



### Floor Plan - Third Floor



# Roseville Office Plaza

1970 Oakcrest Avenue Roseville, MN 55113



# The Neighborhood

**Demographics** 5 MILES 1 MILE 3 MILES **POPULATION** 2,915 88,839 323,089 **HOUSEHOLDS** 1,232 37,912 135,631 AVG. INCOME \$111,144 \$97,948 \$87,315



#### **Hot Spots**

- 1. Roseville Office Plaza
- 2. India Palace
- 3. La Casita Mexican
- 4. Mi-Sant Kitchen & Bakery
- 5. Starbucks

- 6. Portillo's Restaurant
- 7. Baldamar
- 8. Lunds & Byerlys
- 9. Walmart
- 10. Aldi

- 11. DoubleTree by Hilton
- 12. Goodwill
- 13. Hobby Lobby
- 14. Best Buy