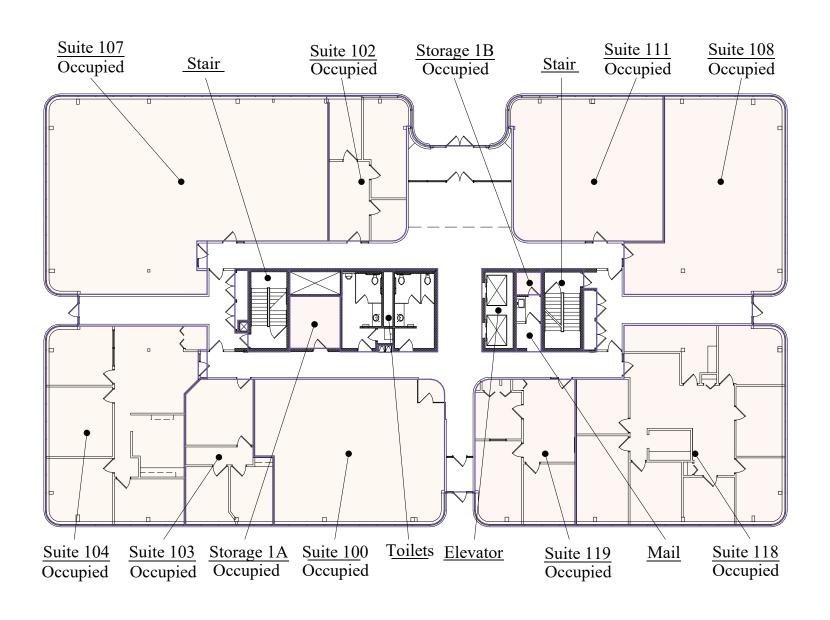

#### Floor Plan - First Floor

- **Building Common Areas**
- Available Space
- Occupied Space