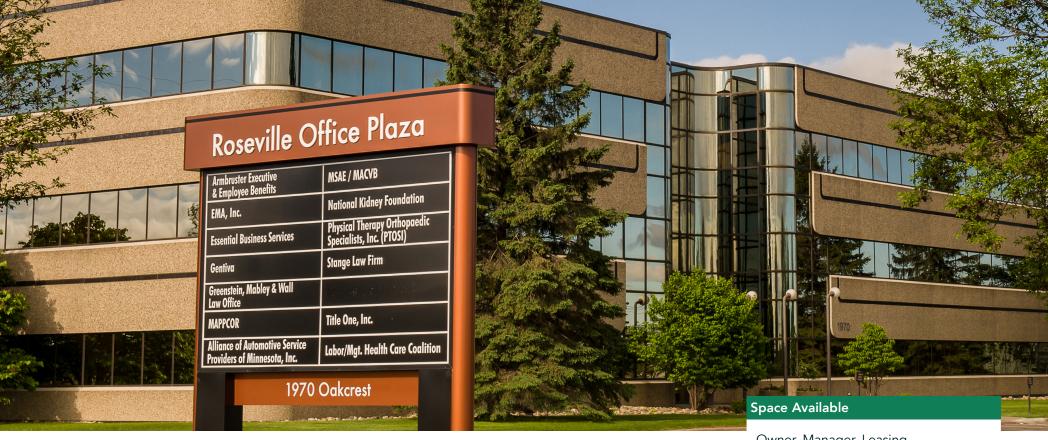

### Roseville Office Plaza

1970 Oakcrest Avenue Roseville, MN 55113

Eric Olsen, CPM, CCIM 651-999-5539 eolsen@wellingtonmgt.com

#### Highly amenitized and conveniently located office space.

Roseville Office Plaza is a three-story office building conveniently located within 15 minutes of both downtowns. The building features a marble atrium with wide open hallways, updated finishes and ribbon windows throughout for ample natural light. Tenants also enjoy beautifully landscaped green spaces, two fitness facilities with showers, as well as a common area lunchroom lounge with vending machines, cable TV and an updated kitchenette.

#### **HIGHLIGHTS**

- Abundant natural light and large arched windows
- Across the street from the post office and conveniently located near banks, shopping, restaurants and natural amenities
- Beautiful landscaping and views of the Tamarack Nature Preserve