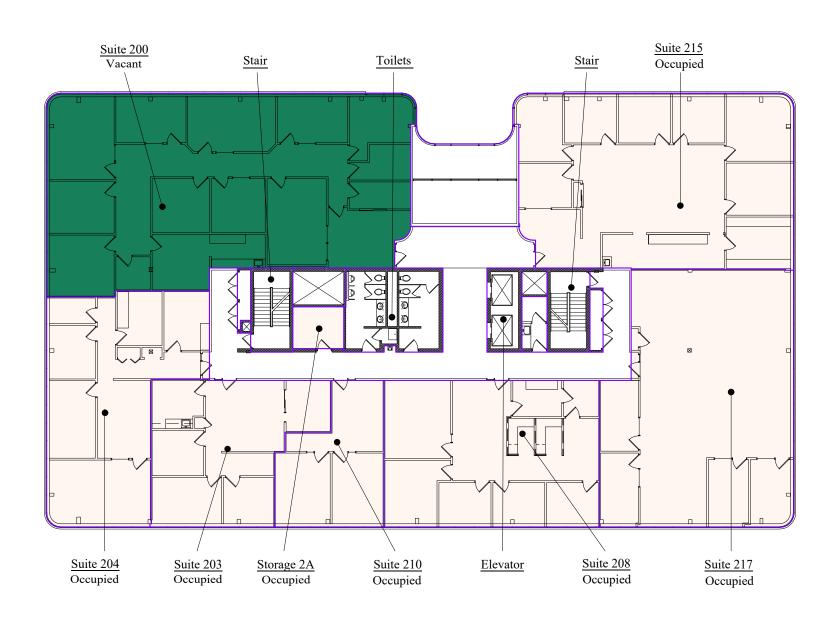

### Floor Plan - Second Floor

- **Building Common Areas**
- Available Space
- Occupied Space