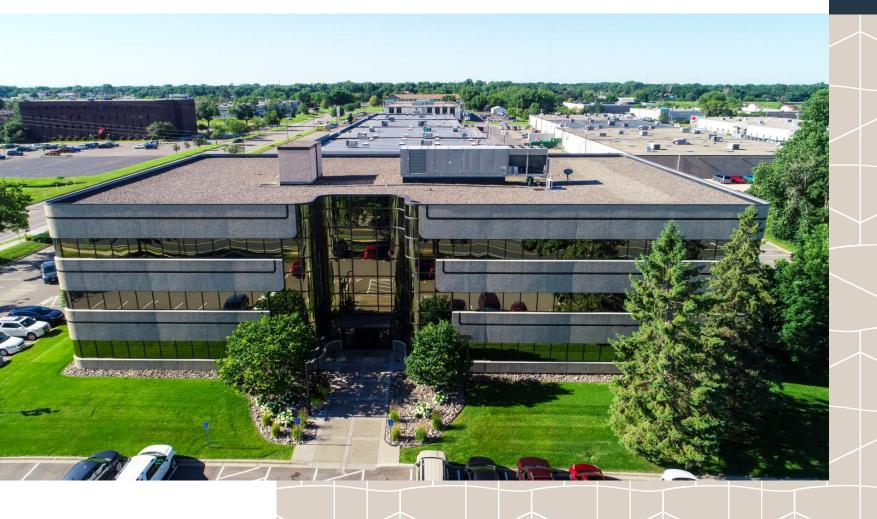

### Roseville Office Plaza

1970 Oakcrest Avenue Roseville, MN 55113

Eric Olsen, CPM, CCIM 651-999-5539 eolsen@wellingtonmgt.com

#### Highly amenitized and conveniently located office space.

Roseville Office Plaza is a three-story office building conveniently located within 15 minutes of both downtowns. The building features a marble atrium with wide open hallways, updated finishes and ribbon windows throughout for ample natural light. Tenants also enjoy beautifully landscaped green spaces, two fitness facilities with showers, as well as a common area lunchroom lounge with vending machines, cable TV and an updated kitchenette.

- Remodeled common areas
- Exterior access to second level from parking lot
- Monument signage space

Owner, Manager, Leasing

24,100 SF total ; 1,122 SF available

109 surface stalls, 4.5: 1,000 SF

Two-story office building