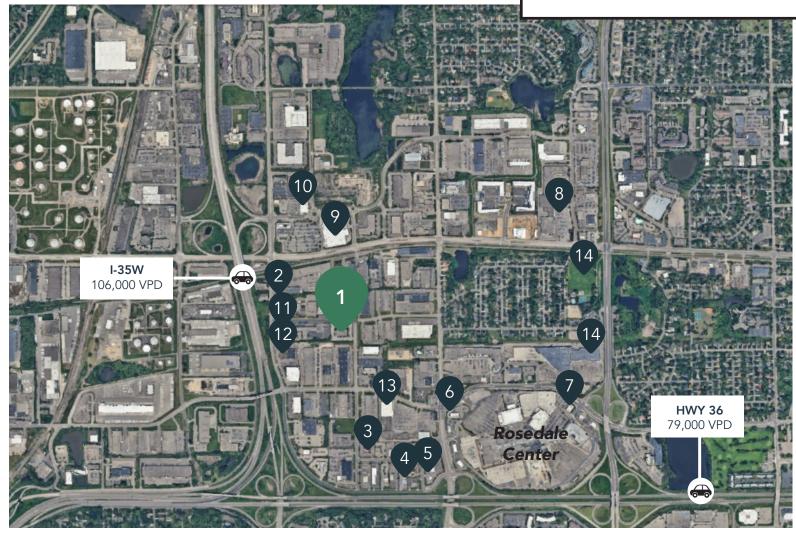

# The Neighborhood

**Demographics** 5 MILES 1 MILE 3 MILES **POPULATION** 2,915 88,839 323,089 **HOUSEHOLDS** 1,232 37,912 135,631 AVG. INCOME \$111,144 \$97,948 \$87,315

#### **Hot Spots**

- 1. Roseville Office Plaza
- 2. India Palace
- 3. La Casita Mexican
- 4. Mi-Sant Kitchen & Bakery
- 5. Starbucks

- 6. Portillo's Restaurant
- 7. Baldamar
- 8. Lunds & Byerlys
- 9. Walmart
- 10. Aldi

- 11. DoubleTree by Hilton
- 12. Goodwill
- 13. Hobby Lobby
- 14. Best Buy
- 15. Rosebrook Park

Ν