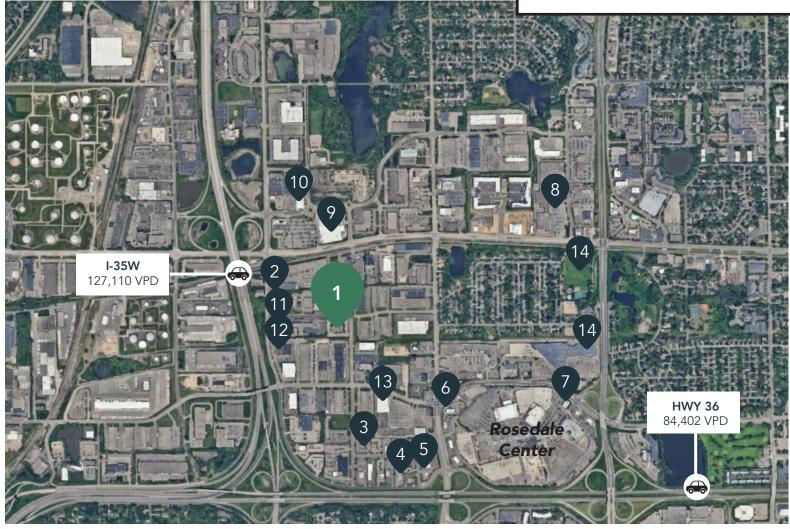

# The Neighborhood

| Demographics | 1 MILE    | 3 MILES   | 5 MILES   |
|--------------|-----------|-----------|-----------|
| POPULATION   | 3,786     | 89,619    | 335,525   |
| HOUSEHOLDS   | 1,727     | 37,936    | 142,162   |
| AVG. INCOME  | \$131,755 | \$130,965 | \$117,458 |

#### Hot Spots

- 1. Roseville Office Plaza
- 2. India Palace
- 3. La Casita Mexican
- 4. Mi-Sant Kitchen & Bakery
- 5. Starbucks

- 6. Portillo's Restaurant
- 7. Baldamar
- 8. Lunds & Byerlys
- 9. Walmart
- 10. Aldi

- 11. DoubleTree by Hilton
- 12. Goodwill
- 13. Hobby Lobby
- 14. Best Buy
- 15. Rosebrook Park