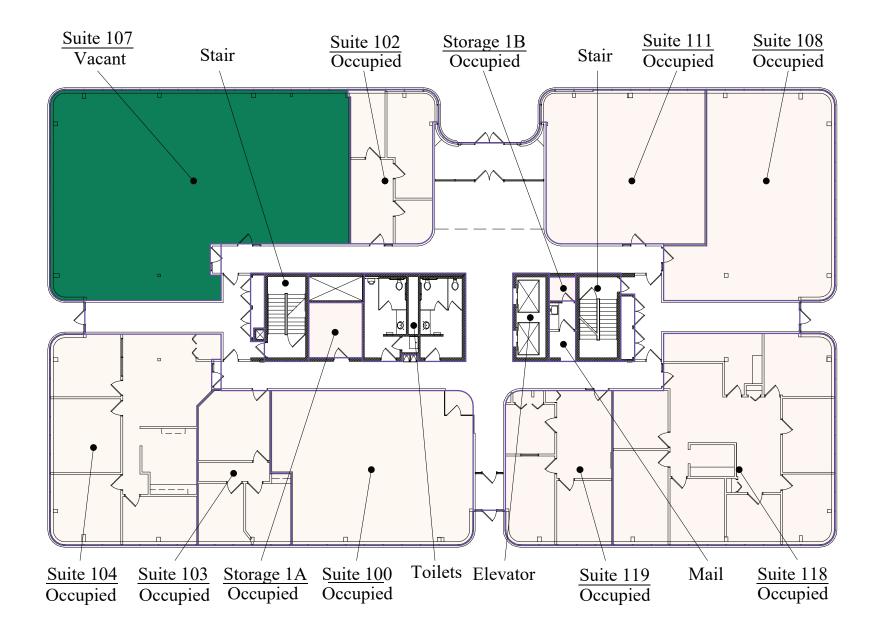

s throughout for ample natural light. Tenants also enjoy beautifully landscaped green spaces, two fitness facilities with showers, as well as a common area lunchroom lounge with vending machines, cable TV and an updated kitchenette.

#### HIGHLIGHTS

- Abundant natural light and large arched windows
- Across the street from the post office and conveniently located near banks, shopping, restaurants and natural amenities
- Beautiful landscaping and views of the Tamarack Nature Preserve

- Remodeled common areas
- Exterior access to second level from parking lot
- Monument signage space

Owner, Manager, Leasing

24,100 SF total ; 8,089 SF available

109 surface stalls, 4.5 : 1,000 SF

Two-story office building

Built in 1984

East Metro



### Available Suite





# Floor Plan - First Floor



# Floor Plan - Second Floor





# Floor Plan - Third Floor



### Floor Plan - Lower Level



### Roseville Office Plaza

1970 Oakcrest Avenue Roseville, MN 55113



# The Neighborhood

| Demographics | 1 MILE    | 3 MILES   | 5 MILES   |
|--------------|-----------|-----------|-----------|
| POPULATION   | 3,786     | 89,619    | 335,525   |
| HOUSEHOLDS   | 1,727     | 37,936    | 142,162   |
| AVG. INCOME  | \$131,755 | \$130,965 | \$117,458 |

Ν



#### Hot Spots

- 1. Roseville Office Plaza
- 2. India Palace
- 3. La Casita Mexican
- 4. Mi-Sant Kitchen & Bakery
- 5. Starbucks

- 6. Portillo's Restaurant
- 7. Baldamar
- 8. Lunds & Byerlys
- 9. Walmart
- 10. Aldi

- 11. DoubleTree by Hilton
- 12. Goodwill
- 13. Hobby Lobby
- 14. Best Buy
- 15. Rosebrook Park

# Roseville Office Plaza