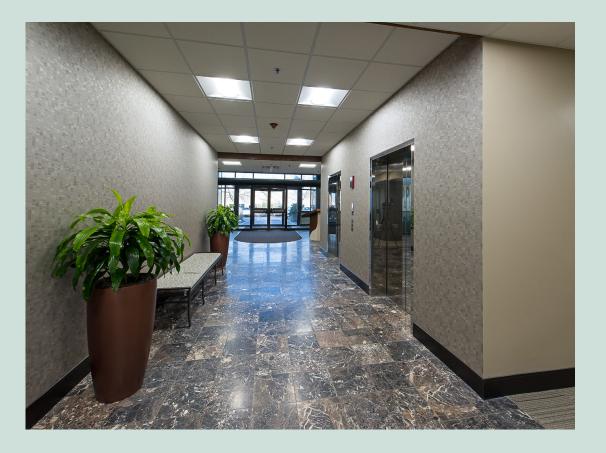

#### Highly amenitized and conveniently located office space.

Roseville Office Plaza is a three-story office building conveniently located within 15 minutes of both downtowns. The building features a marble atrium with wide open hallways, updated finishes and ribbon windows throughout for ample natural light. Tenants also enjoy beautifully landscaped green spaces, two fitness facilities with showers, as well as a common area lunchroom lounge with vending machines, cable TV and an updated kitchenette.