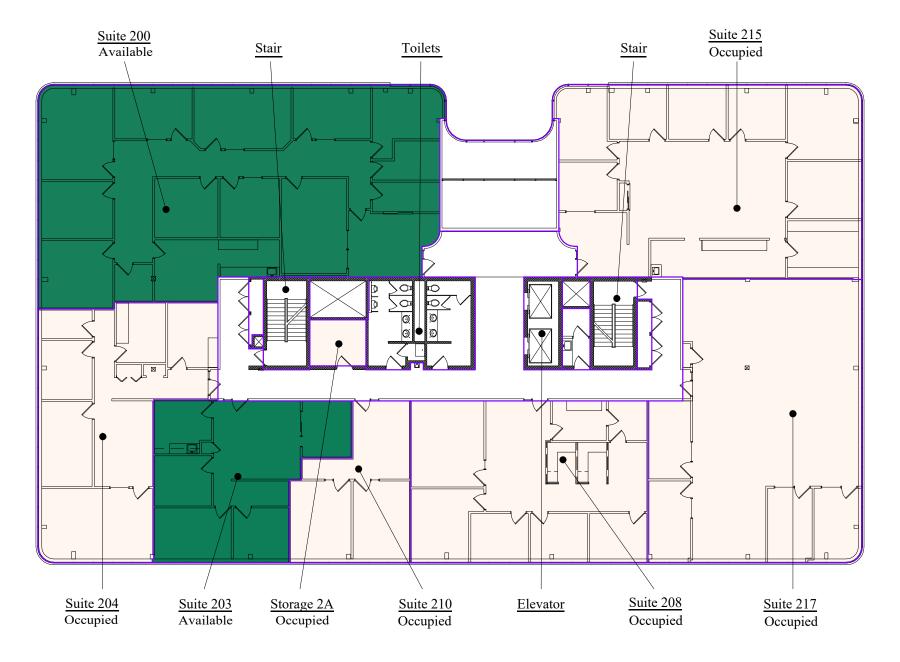

ght. Tenants also enjoy beautifully landscaped green spaces, two fitness facilities with showers, as well as a common area lunchroom lounge with vending machines, cable TV and an updated kitchenette.

#### HIGHLIGHTS

- Abundant natural light and large arched windows
- Across the street from the post office and conveniently located near banks, shopping, restaurants and natural amenities
- Beautiful landscaping and views of the Tamarack Nature Preserve

- Remodeled common areas
- Exterior access to second level from parking lot
- Monument signage space

Owner, Manager, Leasing

24,100 SF total ; 8,089 SF available

109 surface stalls, 4.5 : 1,000 SF

Two-story office building

Built in 1984

East Metro



### Available Suite





# Floor Plan - First Floor



# Floor Plan - Second Floor





# Floor Plan - Third Floor



### Floor Plan - Lower Level



### Roseville Office Plaza

1970 Oakcrest Avenue Roseville, MN 55113



# The Neighborhood

| Demographics | 1 MILE    | 3 MILES   | 5 MILES   |
|--------------|-----------|-----------|-----------|
| POPULATION   | 3,786     | 89,619    | 335,525   |
| HOUSEHOLDS   | 1,727     | 37,936    | 142,162   |
| AVG. INCOME  | \$131,755 | \$130,965 | \$117,458 |

Ν



#### Hot Spots

- 1. Roseville Office Plaza
- 2. India Palace
- 3. La Casita Mexican
- 4. Mi-Sant Kitchen & Bakery
- 5. Starbucks

- 6. Portillo's Restaurant
- 7. Baldamar
- 8. Lunds & Byerlys
- 9. Walmart
- 10. Aldi

- 11. DoubleTree by Hilton
- 12. Goodwill
- 13. Hobby Lobby
- 14. Best Buy
- 15. Rosebrook Park

# Roseville Office Plaza

1970 Oakcrest Avenue Roseville,