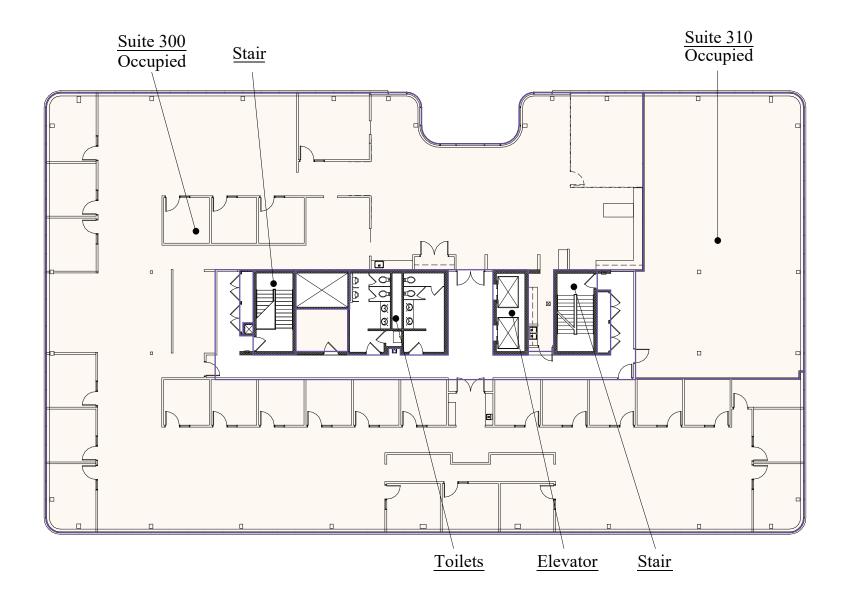

fully landscaped green spaces, two fitness facilities with showers, as well as a common area lunchroom lounge with vending machines, cable TV and an updated kitchenette.

#### HIGHLIGHTS

- Abundant natural light and large arched windows
- Across the street from the post office and conveniently located near banks, shopping, restaurants and natural amenities
- Beautiful landscaping and views of the Tamarack Nature Preserve

- Remodeled common areas
- Exterior access to second level from parking lot
- Monument signage space

Owner, Manager, Leasing

24,100 SF total ; 8,089 SF available

109 surface stalls, 4.5 : 1,000 SF

Two-story office building

Built in 1984

East Metro



### Available Suite





# Floor Plan - First Floor



# Floor Plan - Second Floor





# Floor Plan - Third Floor



### Floor Plan - Lower Level



### Roseville Office Plaza

1970 Oakcrest Avenue Roseville, MN 55113



# The Neighborhood

| Demographics | 1 MILE    | 3 MILES   | 5 MILES   |
|--------------|-----------|-----------|-----------|
| POPULATION   | 3,786     | 89,619    | 335,525   |
| HOUSEHOLDS   | 1,727     | 37,936    | 142,162   |
| AVG. INCOME  | \$131,755 | \$130,965 | \$117,458 |

Ν



#### Hot Spots

- 1. Roseville Office Plaza
- 2. India Palace
- 3. La Casita Mexican
- 4. Mi-Sant Kitchen & Bakery
- 5. Starbucks

- 6. Portillo's Restaurant
- 7. Baldamar
- 8. Lunds & Byerlys
- 9. Walmart
- 10. Aldi

- 11. DoubleTree by Hilton
- 12. Goodwill
- 13. Hobby Lobby
- 14. Best Buy
- 15. Rosebrook Park

# Roseville Office Plaza

1970 Oakcrest Avenue Roseville, MN 55113





SENIOR PROPERTY