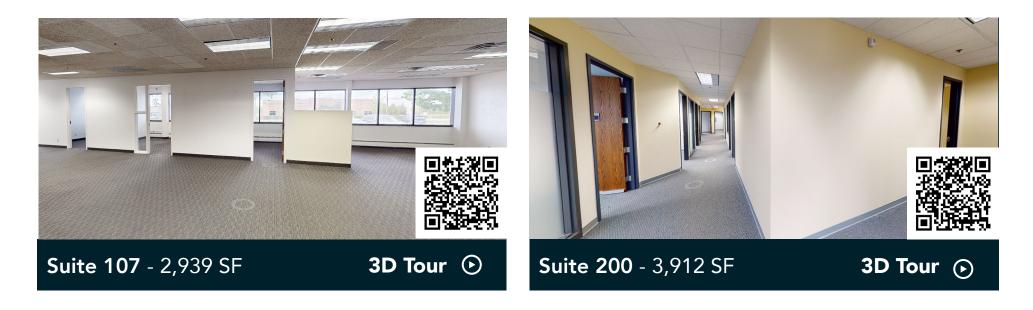

dated finishes and ribbon windows throughout for ample natural light. Tenants also enjoy beautifully landscaped green spaces, two fitness facilities with showers, as well as a common area lunchroom lounge with vending machines, cable TV and an updated kitchenette.

#### HIGHLIGHTS

- Abundant natural light and large arched windows
- Across the street from the post office and conveniently located near banks, shopping, restaurants and natural amenities
- Beautiful landscaping and views of the Tamarack Nature Preserve

- Remodeled common areas
- Exterior access to second level from parking lot
- Monument signage space

Owner, Manager, Leasing

24,100 SF total ; 8,089 SF available

109 surface stalls, 4.5 : 1,000 SF

Two-story office building

Built in 1984

East Metro



### Available Suite





# Floor Plan - First Floor



# Floor Plan - Second Floor





# Floor Plan - Third Floor



### Floor Plan - Lower Level



### Roseville Office Plaza

1970 Oakcrest Avenue Roseville, MN 55113



# The Neighborhood

| Demographics | 1 MILE    | 3 MILES   | 5 MILES   |
|--------------|-----------|-----------|-----------|
| POPULATION   | 3,786     | 89,619    | 335,525   |
| HOUSEHOLDS   | 1,727     | 37,936    | 142,162   |
| AVG. INCOME  | \$131,755 | \$130,965 | \$117,458 |

Ν



#### Hot Spots

- 1. Roseville Office Plaza
- 2. India Palace
- 3. La Casita Mexican
- 4. Mi-Sant Kitchen & Bakery
- 5. Starbucks

- 6. Portillo's Restaurant
- 7. Baldamar
- 8. Lunds & Byerlys
- 9. Walmart
- 10. Aldi

- 11. DoubleTree by Hilton
- 12. Goodwill
- 13. Hobby Lobby
- 14. Best Buy
- 15. Rosebrook