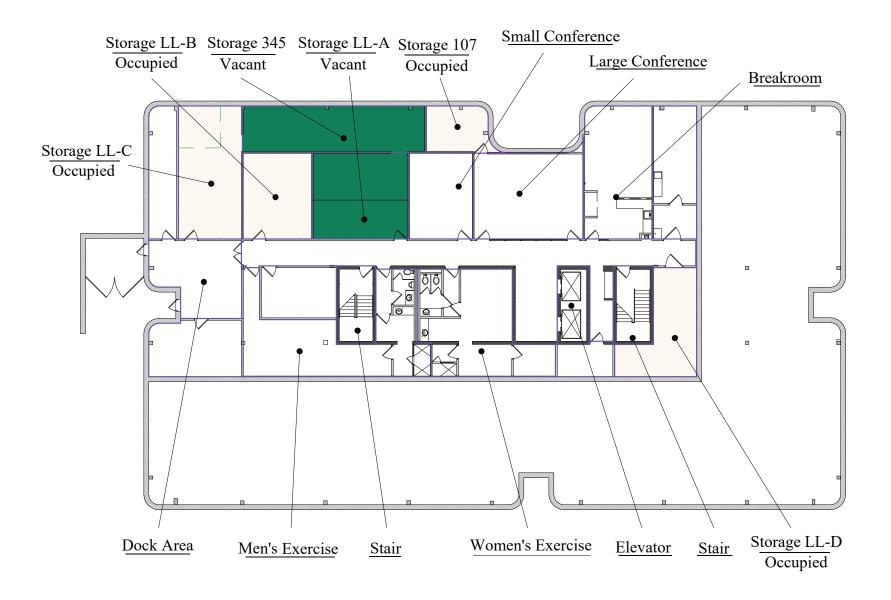

wo fitness facilities with showers, as well as a common area lunchroom lounge with vending machines, cable TV and an updated kitchenette.

#### HIGHLIGHTS

- Abundant natural light and large arched windows
- Across the street from the post office and conveniently located near banks, shopping, restaurants and natural amenities
- Beautiful landscaping and views of the Tamarack Nature Preserve

- Remodeled common areas
- Exterior access to second level from parking lot
- Monument signage space

Owner, Manager, Leasing

24,100 SF total ; 8,089 SF available

109 surface stalls, 4.5 : 1,000 SF

Two-story office building

Built in 1984

East Metro



### Available Suite





# Floor Plan - First Floor



# Floor Plan - Second Floor





# Floor Plan - Third Floor



### Floor Plan - Lower Level



### Roseville Office Plaza

1970 Oakcrest Avenue Roseville, MN 55113



# The Neighborhood

| Demographics | 1 MILE    | 3 MILES   | 5 MILES   |
|--------------|-----------|-----------|-----------|
| POPULATION   | 3,786     | 89,619    | 335,525   |
| HOUSEHOLDS   | 1,727     | 37,936    | 142,162   |
| AVG. INCOME  | \$131,755 | \$130,965 | \$117,458 |

Ν



#### Hot Spots

- 1. Roseville Office Plaza
- 2. India Palace
- 3. La Casita Mexican
- 4. Mi-Sant Kitchen & Bakery
- 5. Starbucks

- 6. Portillo's Restaurant
- 7. Baldamar
- 8. Lunds & Byerlys
- 9. Walmart
- 10. Aldi

- 11. DoubleTree by Hilton
- 12. Goodwill
- 13. Hobby Lobby
- 14. Best Buy
- 15. Rosebrook Park

# Roseville Office Plaza

1970 Oakcrest Avenue Roseville, MN 55113





SENIOR PROPERTY MANAGER LEASING AGENT

Kori DeJo