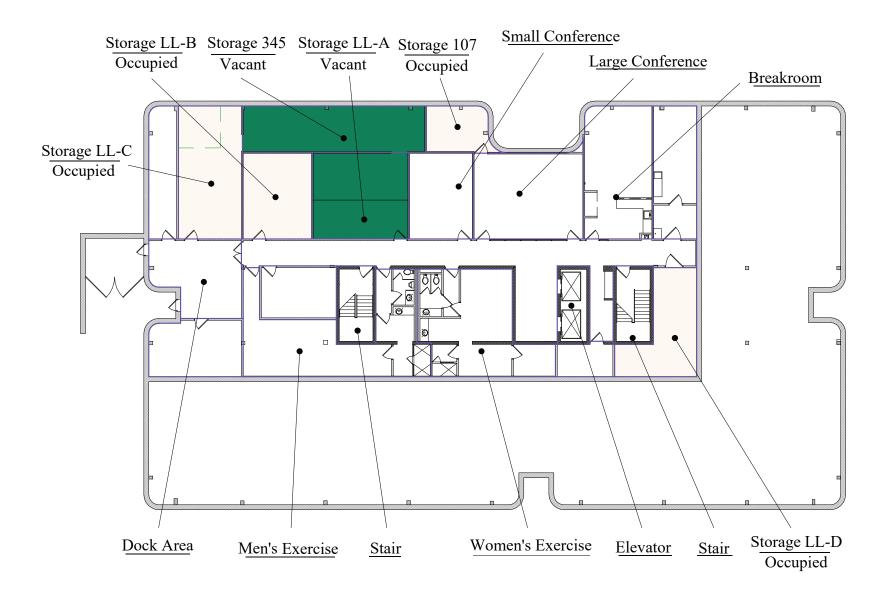

two fitness facilities with showers, as well as a common area lunchroom lounge with vending machines, cable TV and an updated kitchenette.

#### HIGHLIGHTS

- Abundant natural light and large arched windows
- Across the street from the post office and conveniently located near banks, shopping, restaurants and natural amenities
- Beautiful landscaping and views of the Tamarack Nature Preserve

- Remodeled common areas
- Exterior access to second level from parking lot
- Monument signage space

Owner, Manager, Leasing

24,100 SF total ; 8,089 SF available

109 surface stalls, 4.5 : 1,000 SF

Two-story office building

Built in 1984

East Metro



## Available Suite





# Floor Plan - First Floor



# Floor Plan - Second Floor





# Floor Plan - Third Floor



### Floor Plan - Lower Level



### Roseville Office Plaza

1970 Oakcrest Avenue Roseville, MN 55113



# The Neighborhood

| Demographics | 1 MILE    | 3 MILES   | 5 MILES   |
|--------------|-----------|-----------|-----------|
| POPULATION   | 3,786     | 89,619    | 335,525   |
| HOUSEHOLDS   | 1,727     | 37,936    | 142,162   |
| AVG. INCOME  | \$131,755 | \$130,965 | \$117,458 |

Ν



#### Hot Spots

- 1. Roseville Office Plaza
- 2. India Palace
- 3. La Casita Mexican
- 4. Mi-Sant Kitchen & Bakery
- 5. Starbucks

- 6. Portillo's Restaurant
- 7. Baldamar
- 8. Lunds & Byerlys
- 9. Walmart
- 10. Aldi

- 11. DoubleTree by Hilton
- 12. Goodwill
- 13. Hobby Lobby
- 14. Best Buy
- 15. Rosebrook Park

# Roseville Office Plaza

1970 Oakcrest Avenue Roseville, MN 55113





SENIOR PROPERTY MANAGER LEASING AGENT

Kori DeJo