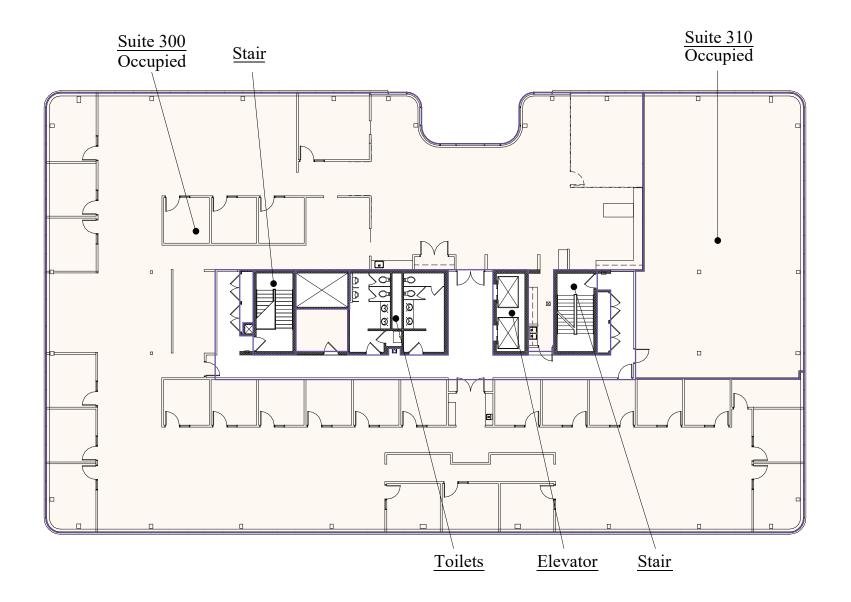

ifully landscaped green spaces, two fitness facilities with showers, as well as a common area lunchroom lounge with vending machines, cable TV and an updated kitchenette.

#### HIGHLIGHTS

- Abundant natural light and large arched windows
- Across the street from the post office and conveniently located near banks, shopping, restaurants and natural amenities
- Beautiful landscaping and views of the Tamarack Nature Preserve

- Remodeled common areas
- Exterior access to second level from parking lot
- Monument signage space

Owner, Manager, Leasing

24,100 SF total ; 8,089 SF available

109 surface stalls, 4.5 : 1,000 SF

Two-story office building

Built in 1984

East Metro



## Available Suite





# Floor Plan - First Floor



# Floor Plan - Second Floor





# Floor Plan - Third Floor



### Floor Plan - Lower Level



### Roseville Office Plaza

1970 Oakcrest Avenue Roseville, MN 55113



# The Neighborhood

| Demographics | 1 MILE    | 3 MILES   | 5 MILES   |
|--------------|-----------|-----------|-----------|
| POPULATION   | 3,786     | 89,619    | 335,525   |
| HOUSEHOLDS   | 1,727     | 37,936    | 142,162   |
| AVG. INCOME  | \$131,755 | \$130,965 | \$117,458 |

Ν



#### Hot Spots

- 1. Roseville Office Plaza
- 2. India Palace
- 3. La Casita Mexican
- 4. Mi-Sant Kitchen & Bakery
- 5. Starbucks

- 6. Portillo's Restaurant
- 7. Baldamar
- 8. Lunds & Byerlys
- 9. Walmart
- 10. Aldi

- 11. DoubleTree by Hilton
- 12. Goodwill
- 13. Hobby Lobby
- 14. Best Buy
- 15. Rosebrook Park

# Roseville Office Plaza

1970 Oakcrest Avenue Roseville, MN 55113





SENIOR PROPERTY