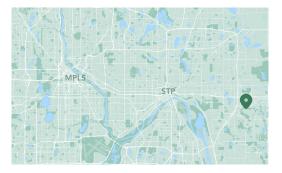

# The Neighborhood

| Demographics | 1 MILE    | 3 MILES   | 5 MILES   |
|--------------|-----------|-----------|-----------|
| POPULATION   | 3,786     | 89,619    | 335,525   |
| HOUSEHOLDS   | 1,727     | 37,936    | 142,162   |
| AVG. INCOME  | \$131,755 | \$130,965 | \$117,458 |

#### Hot Spots

- 1. Roseville Office Plaza
- 2. India Palace
- 3. La Casita Mexican
- 4. Mi-Sant Kitchen & Bakery
- 5. Starbucks

- 6. Portillo's Restaurant
- 7. Baldamar
- 8. Lunds & Byerlys
- 9. Walmart
- 10. Aldi

- 11. DoubleTree by Hilton
- 12. Goodwill
- 13. Hobby Lobby
- 14. Best Buy
- 15. Rosebrook Park