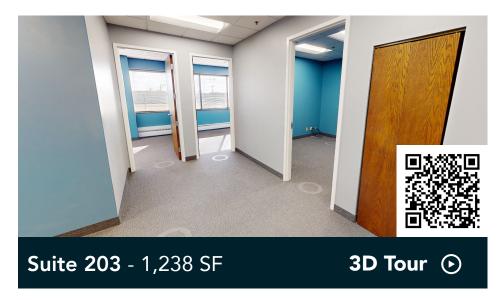

ted finishes; and ribbon windows throughout for ample natural light. Tenants also enjoy beautifully landscaped green spaces, two fitness facilities with showers, as well as a common area lunchroom lounge with vending machines, cable TV and an updated kitchenette.

#### HIGHLIGHTS

- Abundant natural light and large arched windows
- Across the street from the post office and conveniently located near banks, shopping, restaurants and natural amenities
- Beautiful landscaping and views of the Tamarack Nature Preserve

- Remodeled common areas
- Exterior access to second level from parking lot
- Monument signage space

Owner, Manager, Leasing

24,100 SF total ; 8,089 SF available

109 surface stalls, 4.5 : 1,000 SF

Two-story office building

Built in 1984

East Metro



## Available Suite





# Floor Plan - First Floor



# Floor Plan - Second Floor





# Floor Plan - Third Floor



### Floor Plan - Lower Level



### Roseville Office Plaza

1970 Oakcrest Avenue Roseville, MN 55113



# The Neighborhood

| Demographics | 1 MILE    | 3 MILES   | 5 MILES   |
|--------------|-----------|-----------|-----------|
| POPULATION   | 3,786     | 89,619    | 335,525   |
| HOUSEHOLDS   | 1,727     | 37,936    | 142,162   |
| AVG. INCOME  | \$131,755 | \$130,965 | \$117,458 |

Ν



#### Hot Spots

- 1. Roseville Office Plaza
- 2. India Palace
- 3. La Casita Mexican
- 4. Mi-Sant Kitchen & Bakery
- 5. Starbucks

- 6. Portillo's Restaurant
- 7. Baldamar
- 8. Lunds & Byerlys
- 9. Walmart
- 10. Aldi

- 11. DoubleTree by Hilton
- 12. Goodwill
- 13. Hobby Lobby
- 14. Best Buy
- 15. Rosebrook P