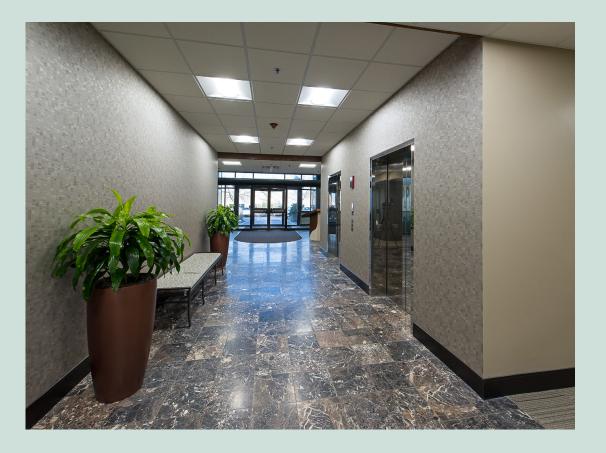

#### Highly amenitized and conveniently located office space.

Roseville Office Plaza is a three-story office building conveniently located within 15 minutes of both downtowns. The building features a marble atrium with wide, open hallways; updated finishes; and ribbon windows throughout for ample natural light. Tenants also enjoy beautifully landscaped green spaces, two fitness facilities with showers, as well as a common area lunchroom lounge with vending machines, cable TV and an updated kitchenette.