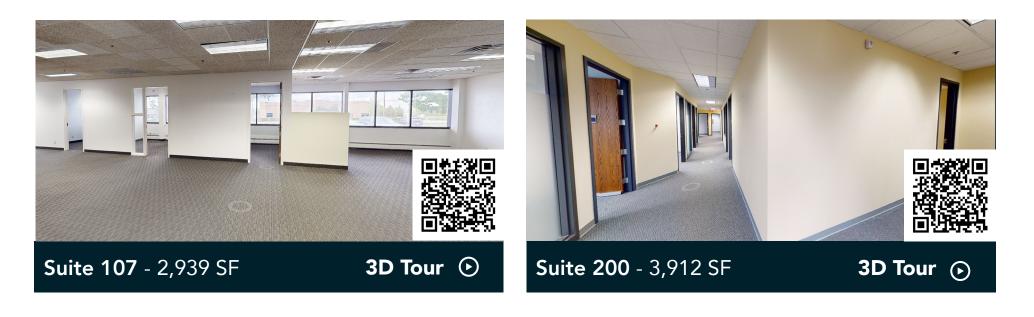

dated finishes; and ribbon windows throughout for ample natural light. Tenants also enjoy beautifully landscaped green spaces, two fitness facilities with showers, as well as a common area lunchroom lounge with vending machines, cable TV and an updated kitchenette.

#### HIGHLIGHTS

- Abundant natural light and large arched windows
- Across the street from the post office and conveniently located near banks, shopping, restaurants and natural amenities
- Beautiful landscaping and views of the Tamarack Nature Preserve

- Remodeled common areas
- Exterior access to second level from parking lot
- Monument signage space

Owner, Manager, Leasing

24,100 SF total ; 8,089 SF available

109 surface stalls, 4.5 : 1,000 SF

Two-story office building

Built in 1984

East Metro



## Available Suite





# Floor Plan - First Floor



# Floor Plan - Second Floor





# Floor Plan - Third Floor



### Floor Plan - Lower Level



### Roseville Office Plaza

1970 Oakcrest Avenue Roseville, MN 55113



# The Neighborhood

| Demographics | 1 MILE    | 3 MILES   | 5 MILES   |
|--------------|-----------|-----------|-----------|
| POPULATION   | 3,786     | 89,619    | 335,525   |
| HOUSEHOLDS   | 1,727     | 37,936    | 142,162   |
| AVG. INCOME  | \$131,755 | \$130,965 | \$117,458 |

Ν



#### Hot Spots

- 1. Roseville Office Plaza
- 2. India Palace
- 3. La Casita Mexican
- 4. Mi-Sant Kitchen & Bakery
- 5. Starbucks

- 6. Portillo's Restaurant
- 7. Baldamar
- 8. Lunds & Byerlys
- 9. Walmart
- 10. Aldi

- 11. DoubleTree by Hilton
- 12. Goodwill
- 13. Hobby Lobby
- 14. Best Buy
- 15. Rosebrook