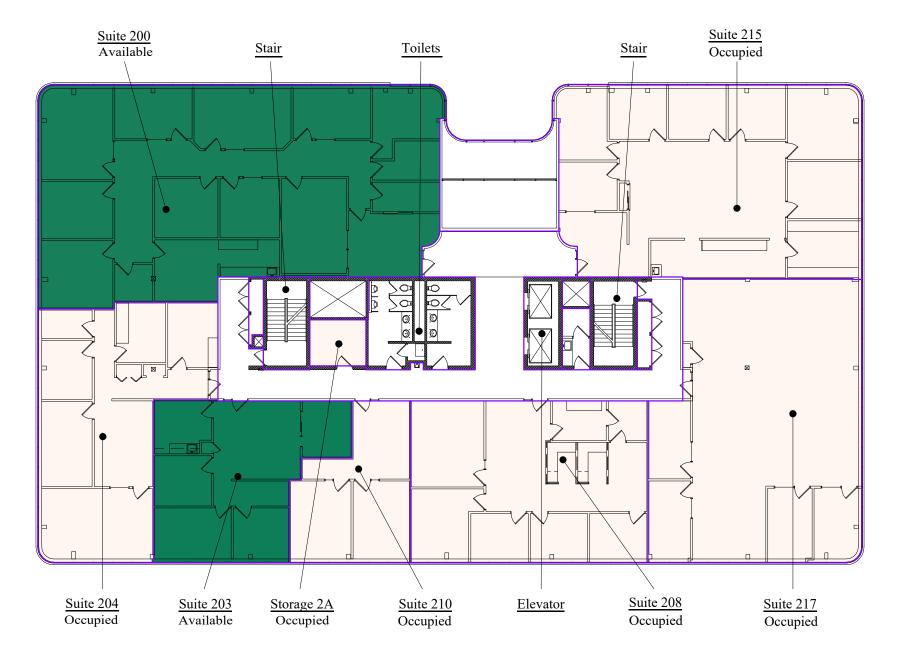

ight. Tenants also enjoy beautifully landscaped green spaces, two fitness facilities with showers, as well as a common area lunchroom lounge with vending machines, cable TV and an updated kitchenette.

#### HIGHLIGHTS

- Abundant natural light and large arched windows
- Across the street from the post office and conveniently located near banks, shopping, restaurants and natural amenities
- Beautiful landscaping and views of the Tamarack Nature Preserve

- Remodeled common areas
- Exterior access to second level from parking lot
- Monument signage space

Owner, Manager, Leasing

24,100 SF total ; 8,089 SF available

109 surface stalls, 4.5 : 1,000 SF

Two-story office building

Built in 1984

East Metro



## Available Suite





# Floor Plan - First Floor



# Floor Plan - Second Floor





# Floor Plan - Third Floor



### Floor Plan - Lower Level



### Roseville Office Plaza

1970 Oakcrest Avenue Roseville, MN 55113



# The Neighborhood

| Demographics | 1 MILE    | 3 MILES   | 5 MILES   |
|--------------|-----------|-----------|-----------|
| POPULATION   | 3,786     | 89,619    | 335,525   |
| HOUSEHOLDS   | 1,727     | 37,936    | 142,162   |
| AVG. INCOME  | \$131,755 | \$130,965 | \$117,458 |

Ν



#### Hot Spots

- 1. Roseville Office Plaza
- 2. India Palace
- 3. La Casita Mexican
- 4. Mi-Sant Kitchen & Bakery
- 5. Starbucks

- 6. Portillo's Restaurant
- 7. Baldamar
- 8. Lunds & Byerlys
- 9. Walmart
- 10. Aldi

- 11. DoubleTree by Hilton
- 12. Goodwill
- 13. Hobby Lobby
- 14. Best Buy
- 15. Rosebrook Park

# Roseville Office Plaza

1970 Oakcrest Avenue Roseville,