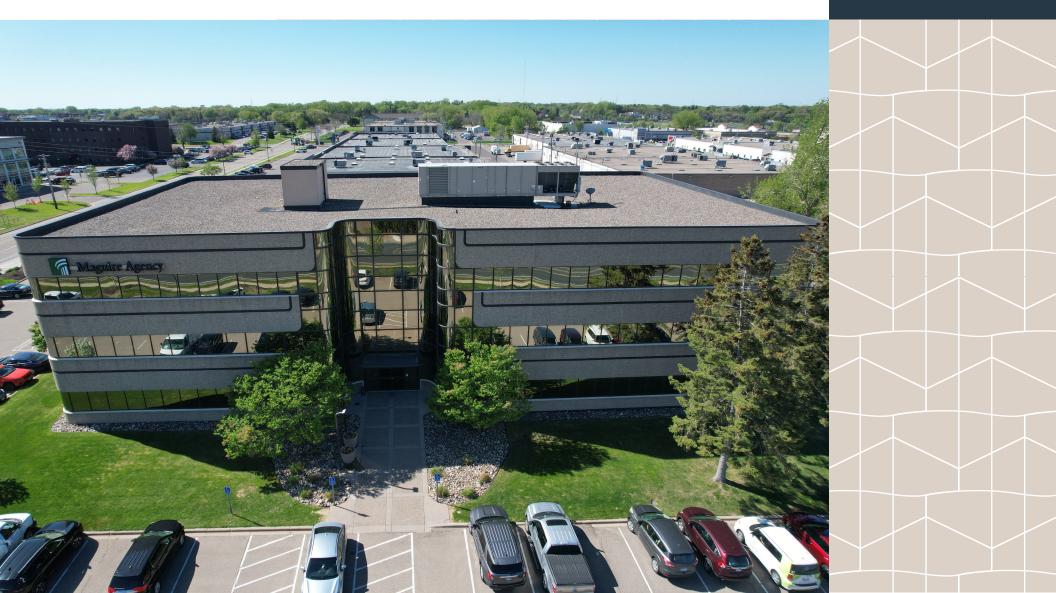

# Roseville Office Plaza

1970 Oakcrest Avenue Roseville, MN 55113

Kori DeJong 651-999-5540 kdejong@wellingtonmgt.com

| FIII                                                     |                                                                              |                 |
|----------------------------------------------------------|------------------------------------------------------------------------------|-----------------|
| Roseville O                                              | ffice Plaza                                                                  |                 |
| Armbruster Executive<br>& Employee Benefits<br>EMA, Inc. | MSAE / MACVB<br>National Kidney Foundation                                   |                 |
| Gentiva                                                  | Physical Therapy Orthopaedic<br>Specialists, Inc. (PTOSI)<br>Stange Law Firm |                 |
| Greenstein, Mabley & Wall<br>Law Office<br>MAPPCOR       | Title One, Inc.                                                              |                 |
| TIONALIS OF MININESOLA, MA                               | Labor/Mgt. Health Care Coalition Oakcrest                                    |                 |
|                                                          | and the second second second                                                 | Space Available |

#### Highly amenitized and conveniently located office space.

Roseville Office Plaza is a three-story office building conveniently located within 15 minutes of both downtowns. The building features a marble atrium with wide, open hallways; updated finishes; and ribbon windows throughout for ample natural light. Tenants also enjoy beautifully landscaped green spaces, two fitness facilities with showers, as well as a common area lunchroom lounge with vending machines, cable TV and an updated kitchenette.

### Roseville Office Plaza

1970 Oakcrest Avenue Roseville, MN 55113