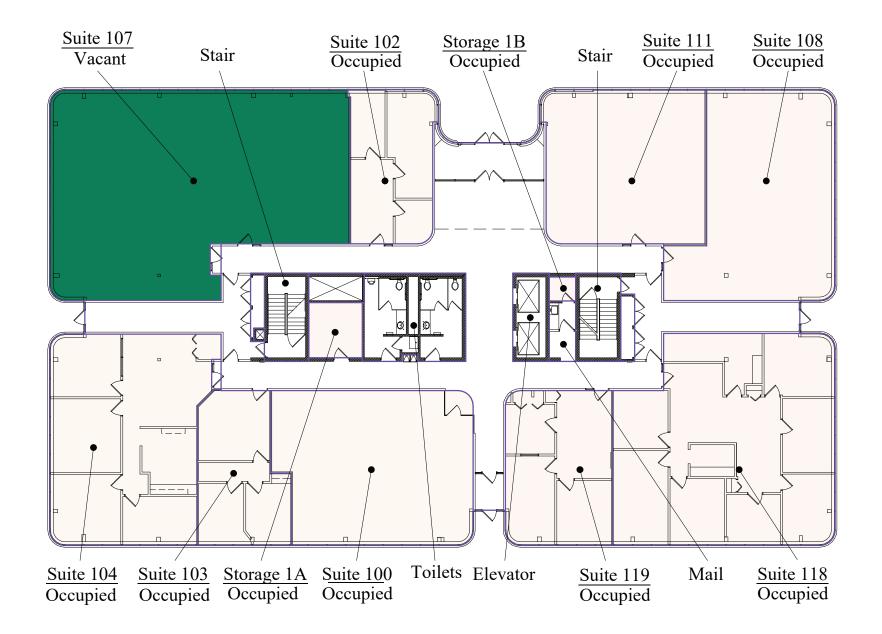

ws throughout for ample natural light. Tenants also enjoy beautifully landscaped green spaces, two fitness facilities with showers, as well as a common area lunchroom lounge with vending machines, cable TV and an updated kitchenette.

#### HIGHLIGHTS

- Abundant natural light and large arched windows
- Across the street from the post office and conveniently located near banks, shopping, restaurants and natural amenities
- Beautiful landscaping and views of the Tamarack Nature Preserve

- Remodeled common areas
- Exterior access to second level from parking lot
- Monument signage space

Owner, Manager, Leasing

24,100 SF total ; 8,089 SF available

109 surface stalls, 4.5 : 1,000 SF

Two-story office building

Built in 1984

East Metro



## Available Suite





# Floor Plan - First Floor



# Floor Plan - Second Floor





# Floor Plan - Third Floor



### Floor Plan - Lower Level



### Roseville Office Plaza

1970 Oakcrest Avenue Roseville, MN 55113



# The Neighborhood

| Demographics | 1 MILE    | 3 MILES   | 5 MILES   |
|--------------|-----------|-----------|-----------|
| POPULATION   | 3,786     | 89,619    | 335,525   |
| HOUSEHOLDS   | 1,727     | 37,936    | 142,162   |
| AVG. INCOME  | \$131,755 | \$130,965 | \$117,458 |

Ν



#### Hot Spots

- 1. Roseville Office Plaza
- 2. India Palace
- 3. La Casita Mexican
- 4. Mi-Sant Kitchen & Bakery
- 5. Starbucks

- 6. Portillo's Restaurant
- 7. Baldamar
- 8. Lunds & Byerlys
- 9. Walmart
- 10. Aldi

- 11. DoubleTree by Hilton
- 12. Goodwill
- 13. Hobby Lobby
- 14. Best Buy
- 15. Rosebrook Park

# Roseville Office Plaza