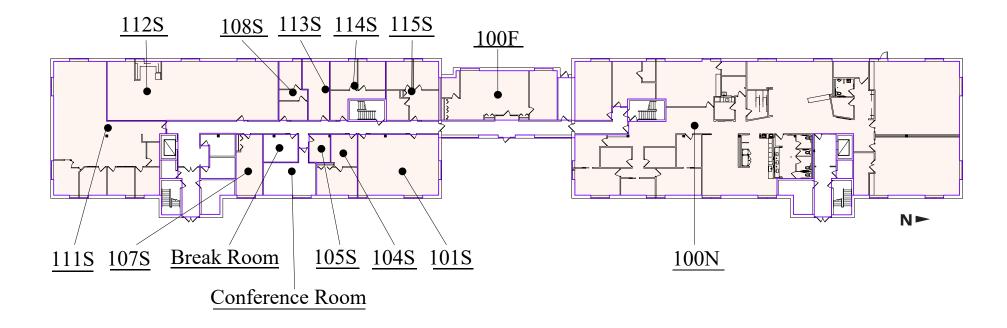

### Floor Plan - First Floor

Building Common AreasAvailable SpaceOccupied Space