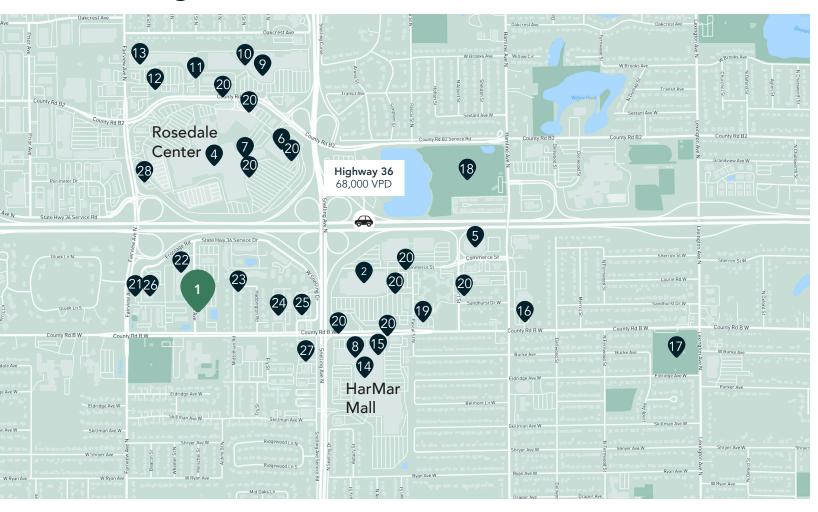

# The Neighborhood

#### **Hot Spots**

- Rosewood Office Plaza
- Target, Starbucks & CVS 7.
- HarMar Mall
- Rosedale Center
- Macy's

- 6. Rosedale Transit Center
- CRAVE American Kitchen 12. Buffalo Wild Wings
- 8. Kyoto Sushi
- 9. Kohl's
- 10. Noodles and Company
- 11. Lucky's 13 Pub
- 13. Bed Bath & Beyond
- 14. Chick-Fil-A
- 15. D'Amico & Sons

- 16. Speedway
- 17. Lexington Park
- 18. Roseville Cedarholm Golf Course
- 19. Huntington Bank
- 20. Bus stop

- 21. Starbucks
- 22. Planet Fitness
- 23. Binie Teriyaki
- 24. Goodwill
- 25. Million's Crab **Boiled Seafood**
- 26. Market Fresh
- 27. Caribou
- 28. PNC Bank