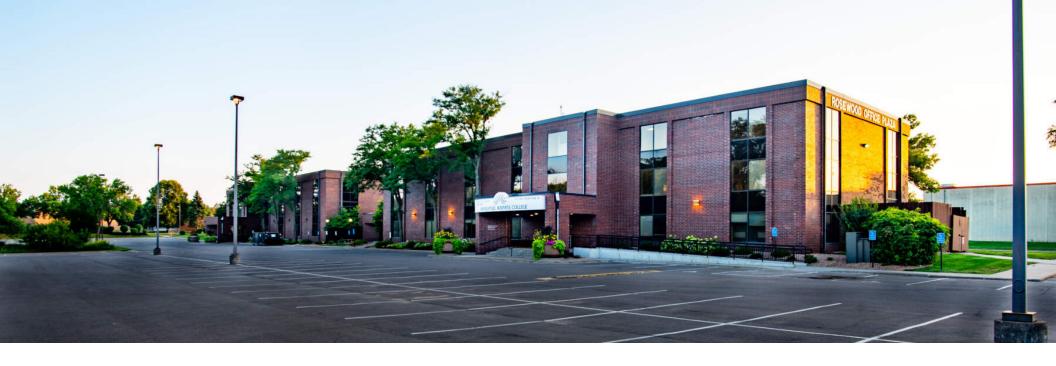

#### Ideally located office with space planning flexibility.

Rosewood Office Plaza is a three-story property located on five acres between St. Paul and Minneapolis and within three minutes of HarMar Mall and Rosedale Center. The building offers convenience and accessibility with free surface parking, a common lunch room, large windows for ample natural light and a shared conference room. The property consists of two buildings with a first-floor connector and currently houses contiguous vacancies to accommodate users of all sizes.