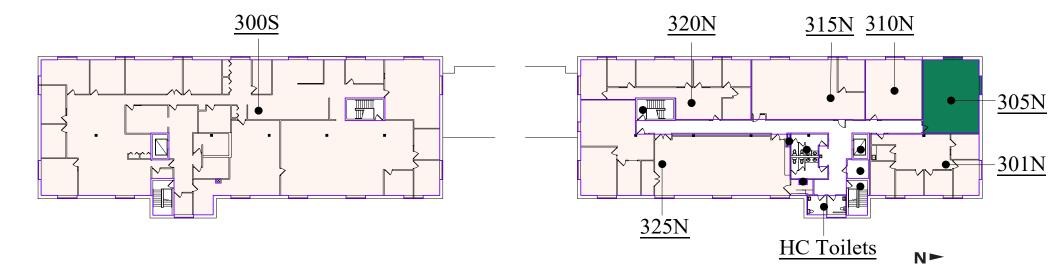

### Floor Plan - First Floor

Building Common AreasAvailable SpaceOccupied Space

### Floor Plan - Second Floor

Building Common AreasAvailable SpaceOccupied Space

### Floor Plan - Third Floor

Building Common AreasAvailable SpaceOccupied Space