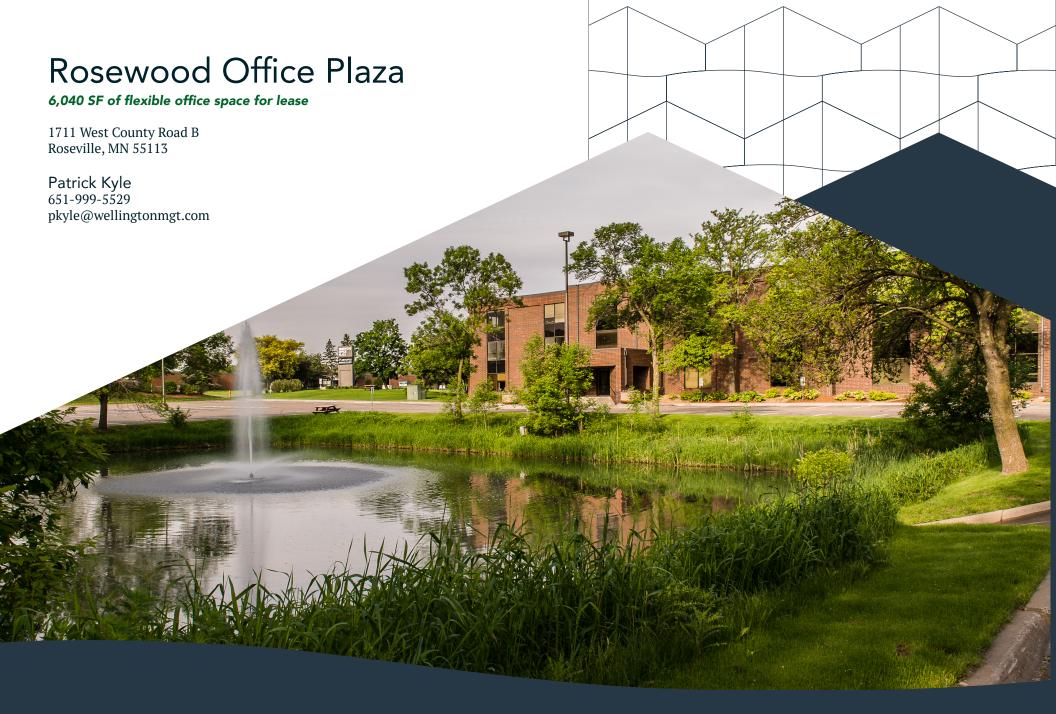

#### Ideally located office with space planning flexibility.

Rosewood Office Plaza is a three-story property located on five acres between St. Paul and Minneapolis and within three minutes of HarMar Mall and Rosedale Center. The building offers convenience and accessibility with free surface parking, a common lunch room, large windows for ample natural light and a shared conference room. The property consists of two buildings with a first-floor connector and currently houses contiguous vacancies to accommodate users of all sizes.

#### Rosewood Office Plaza

1711 West County Road B Roseville, MN 55113

PROPERTY MANAGER LEASING AGENT Patrick Kyle

651-999-5529 pkyle@wellingtonmgt.com

St. Paul-based Wellington Management, Inc. owns, manages and develops commercial and residential properties throughout the Twin Cities metro area. We work to make long-term community impact through careful district planning and neighborhood relationships.