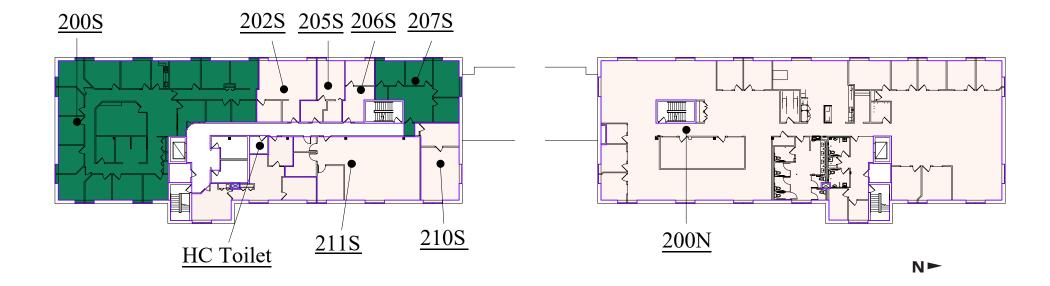

### Floor Plan - Second Floor

Building Common AreasAvailable SpaceOccupied Space