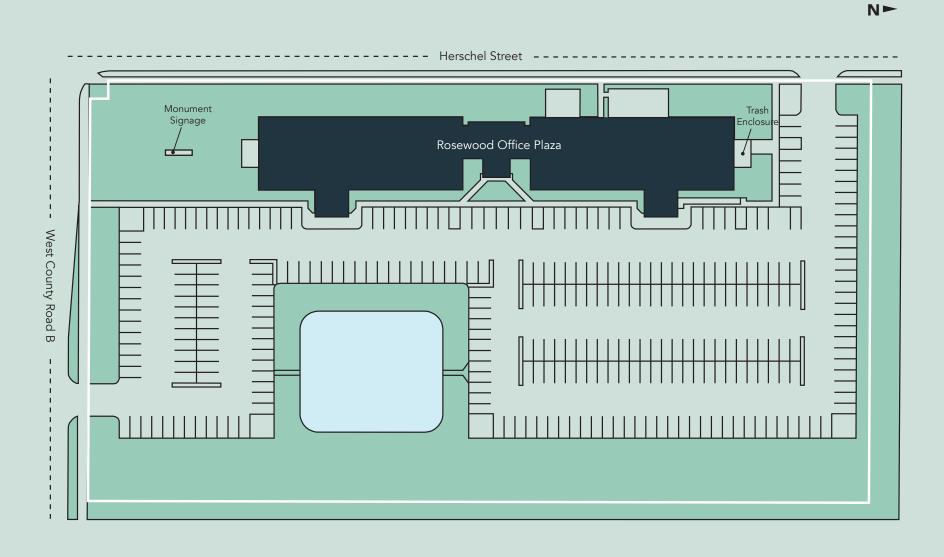

ceiling and lighting in common areas
- Expansive windows for abundant natural light
- Monument signage opportunity
- Shopping and dining within three minutes at HarMar Mall and Rosedale Center
- · Landscaped green space with shade trees, picnic tables and an irrigation pond
- Large surface parking lot
- Quiet neighborhood

#### Space Available

Manager, Leasing

58,000 SF total; 6,040 SF available

306 surface stalls,  $5.3:1,000\ SF$ 

Three-story office building

Built in 1984

North Metro



### **Available Suites**







### Floor Plan - First Floor

Building Common AreasAvailable SpaceOccupied Space



### Floor Plan - Second Floor

Building Common AreasAvailable SpaceOccupied Space



### Floor Plan - Third Floor

Building Common AreasAvailable SpaceOccupied Space



## Site Plan



# The Neighborhood



#### **Demographics**

1 MILE AWAY

7,687 Population 3,371 Households \$83,686 Avg. Income

3 MILES AWAY

83,435 Population 35,355 Households \$85,330 Avg. Income

5 MILES AWAY

334,247 Population 132,176 Households \$74,092 Avg. Income



#### **Hot Spots**

- Rosewood Office Plaza
- Target, Starbucks & CVS 7.
- HarMar Mall
- Rosedale Center
- Macy's

- 6. Rosedale Transit Center
- CRAVE American Kitchen 12. Buffalo Wild Wings
- 8. Kyoto Sushi
- 9. Kohl's
- 10. Noodles and Company
- 11. Lucky's 13 Pub
- 13. Bed Bath & Beyond
- 14. Chick-Fil-A
- 15. D'Amico & Sons

- 16. Speedway
- 17. Lexington Park
- 18. Roseville Cedarholm Golf Course
- 19. Huntington Bank
- 20. Bus stop

- 21. Starbucks
- 22. Planet Fitness
- 23. Binie Teriyaki
- 24. Goodwill
- 25. Million's Cra