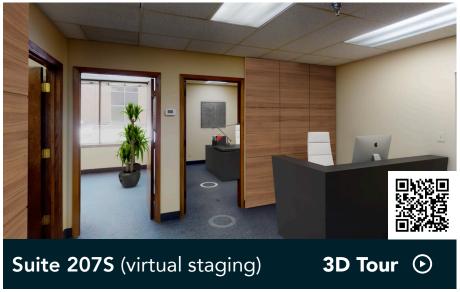

ple natural light and a shared conference room. The property consists of two buildings with a first-floor connector and currently houses contiguous vacancies to accommodate users of all sizes.

#### HIGHLIGHTS

- Common conference room and lunch room
- Updated carpeting, ceiling and lighting in common areas
- Expansive windows for abundant natural light
- Monument signage opportunity
- Shopping and dining within three minutes at HarMar Mall and Rosedale Center
- · Landscaped green space with shade trees, picnic tables and an irrigation pond
- Large surface parking lot
- Quiet neighborhood

#### Space Available

Manager, Leasing

58,000 SF total; 6,040 SF available

306 surface stalls,  $5.3:1,000\ SF$ 

Three-story office building

Built in 1984

North Metro



### **Available Suites**







### Floor Plan - First Floor

Building Common AreasAvailable SpaceOccupied Space



### Floor Plan - Second Floor

Building Common AreasAvailable SpaceOccupied Space



### Floor Plan - Third Floor

Building Common AreasAvailable SpaceOccupied Space



## Site Plan



# The Neighborhood



#### **Demographics**

1 MILE AWAY

7,687 Population 3,371 Households \$83,686 Avg. Income

3 MILES AWAY

83,435 Population 35,355 Households \$85,330 Avg. Income

5 MILES AWAY

334,247 Population 132,176 Households \$74,092 Avg. Income



#### **Hot Spots**

- Rosewood Office Plaza
- Target, Starbucks & CVS 7.
- HarMar Mall
- Rosedale Center
- Macy's

- 6. Rosedale Transit Center
- CRAVE American Kitchen 12. Buffalo Wild Wings
- 8. Kyoto Sushi
- 9. Kohl's
- 10. Noodles and Company
- 11. Lucky's 13 P