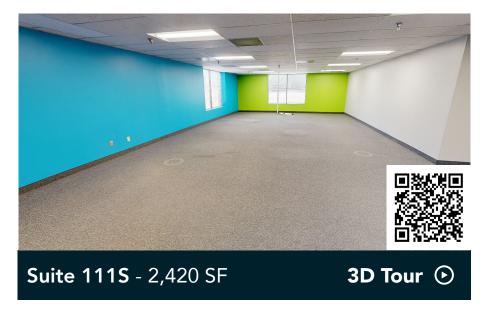

mple natural light and a shared conference room. The property consists of two buildings with a first-floor connector and currently houses contiguous vacancies to accommodate users of all sizes.

#### **HIGHLIGHTS**

- Common conference room and lunch room
- Updated carpeting, ceiling and lighting in common areas
- Expansive windows for abundant natural light
- Monument signage opportunity

- Shopping and dining within three minutes at HarMar Mall and Rosedale Center
- Landscaped green space with shade trees, picnic tables and an irrigation pond
- Large surface parking lot
- Quiet neighborhood

#### Space Available

Manager, Leasing

58,000 SF total; 9,954 SF available

306 surface stalls, 5.3: 1,000 SF

Three-story office building

Built in 1984

North Metro



### **Available Suites**









### **Available Suites**





### Floor Plan - First Floor

Building Common AreasAvailable SpaceOccupied Space



### Floor Plan - Second Floor

Building Common AreasAvailable SpaceOccupied Space



# Floor Plan - Third Floor

- Building Common AreasAvailable Space
- Occupied Space



# Site Plan



# The Neighborhood



#### **Demographics**

1 MILE AWAY

7,574 Population 3,265 Households \$145,445 Avg. Income

3 MILES AWAY

85,851 Population 36,000 Households \$136,945 Avg. Income

5 MILES AWAY

372,899 Population 153,167 Households \$120,664 Avg. Income



### **Hot Spots**

- Rosewood Office Plaza
- Target, Starbucks & CVS 7.
- HarMar Mall
- Rosedale Center
- Macy's

- 6. Rosedale Transit Center
- CRAVE American Kitchen 12. Buffalo Wild Wings
- 8. Kyoto Sushi
- 9. Kohl's
- 10. No