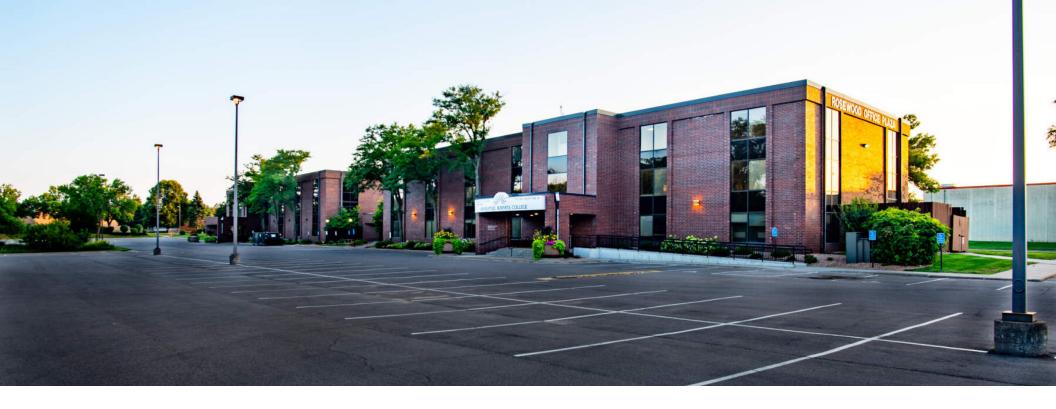

#### Ideally located office with space planning flexibility.

Rosewood Office Plaza is a three-story property located on five acres between St. Paul and Minneapolis and within three minutes of HarMar Mall and Rosedale Center. The building offers convenience and accessibility with free surface parking, a common lunch room, large windows for ample natural light and a shared conference room. The property consists of two buildings with a first-floor connector and currently houses contiguous vacancies to accommodate users of all sizes.