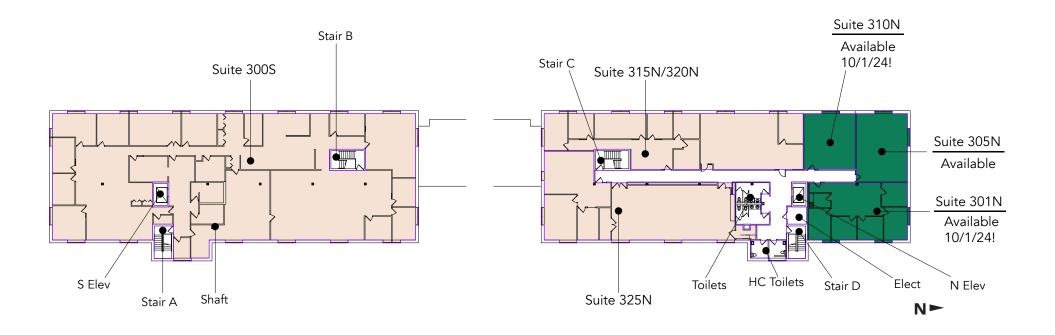

# Floor Plan - Third Floor

- Building Common AreasAvailable Space
- Occupied Space