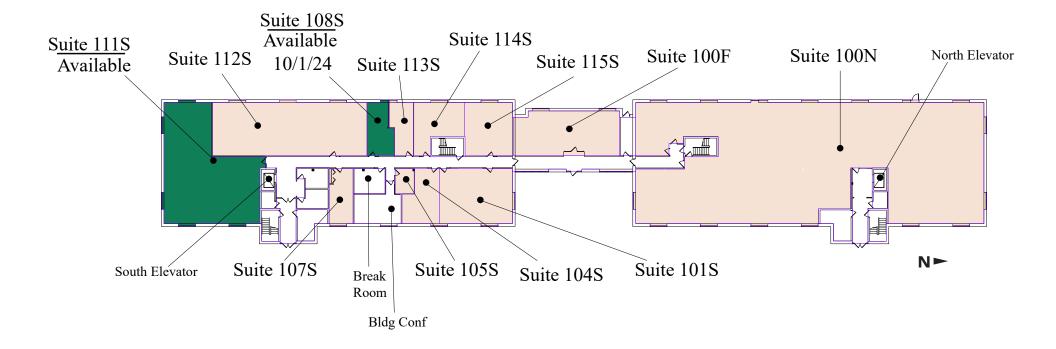

### Floor Plan - First Floor

Building Common AreasAvailable SpaceOccupied Space