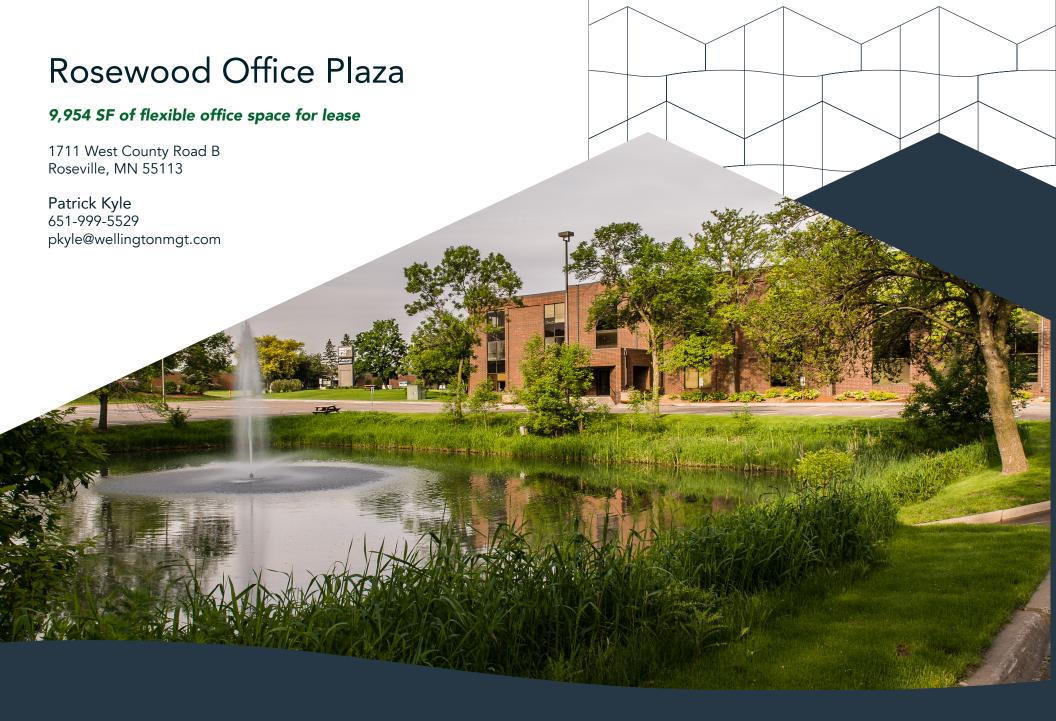

#### Ideally located office with space planning flexibility.

Rosewood Office Plaza is a three-story property located on five acres between St. Paul and Minneapolis and within three minutes of HarMar Mall and Rosedale Center. The building offers convenience and accessibility with free surface parking, a common lunch room, large windows for ample natural light and a shared conference room. The property consists of two buildings with a first-floor connector and currently houses contiguous vacancies to accommodate users of all sizes.

#### **HIGHLIGHTS**

- Common conference room and lunch room
- Updated carpeting, ceiling and lighting in common areas
- Expansive windows for abundant natural light
- Monument signage opportunity

- Shopping and dining within three minutes at HarMar Mall and Rosedale Center
- Landscaped green space with shade trees, picnic tables and an irrigation pond
- Large surface parking lot
- Quiet neighborhood

#### Space Available

Manager, Leasing

58,000 SF total; 9,954 SF available

306 surface stalls, 5.3: 1,000 SF

Three-story office building

Built in 1984

North Metro