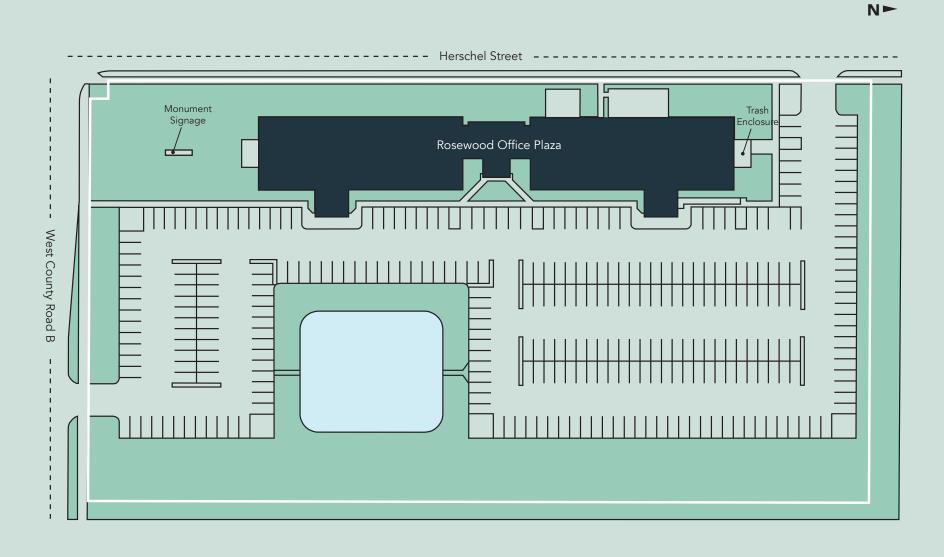

on areas
- Expansive windows for abundant natural light
- Monument signage opportunity

- Shopping and dining within three minutes at HarMar Mall and Rosedale Center
- Landscaped green space with shade trees, picnic tables and an irrigation pond
- Large surface parking lot
- Quiet neighborhood

#### Space Available

Manager, Leasing

58,000 SF total; 9,954 SF available

306 surface stalls, 5.3: 1,000 SF

Three-story office building

Built in 1984

North Metro



### **Available Suites**









### **Available Suites**





### Floor Plan - First Floor

Building Common AreasAvailable SpaceOccupied Space



### Floor Plan - Second Floor

Building Common AreasAvailable SpaceOccupied Space



# Floor Plan - Third Floor

- Building Common AreasAvailable Space
- Occupied Space



# Site Plan



# The Neighborhood



#### **Demographics**

1 MILE AWAY

7,574 Population 3,265 Households \$145,445 Avg. Income

3 MILES AWAY

85,851 Population 36,000 Households \$136,945 Avg. Income

5 MILES AWAY

372,899 Population 153,167 Households \$120,664 Avg. Income



### **Hot Spots**

- Rosewood Office Plaza
- Target, Starbucks & CVS 7.
- HarMar Mall
- Rosedale Center
- Macy's

- 6. Rosedale Transit Center
- CRAVE American Kitchen 12. Buffalo Wild Wings
- 8. Kyoto Sushi
- 9. Kohl's
- 10. Noodles and Company
- 11. Lucky's 13 Pub
- 13. Bed Bath & Beyond
- 14. Chick-Fil-A
- 15. D'Amico & Sons

- 16. Speedway
- 17. Lexington Park
- 18. Roseville Cedarholm Golf Course
- 19. Huntington Bank
- 20. Bus stop

- 21. Starbucks
- 22. Planet Fitness
- 23. Binie Teriyaki
- 24. Goodwill
- 25. Million's C