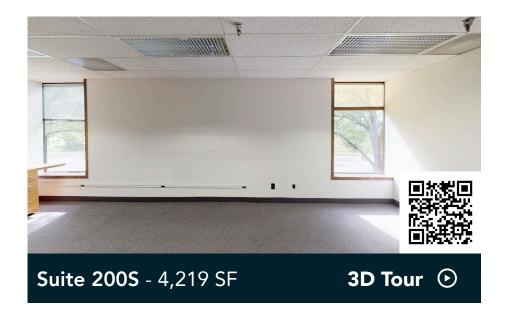

le natural light and a shared conference room. The property consists of two buildings with a first-floor connector and currently houses contiguous vacancies to accommodate users of all sizes.

#### **HIGHLIGHTS**

- Common conference room and lunch room
- Updated carpeting, ceiling and lighting in common areas
- Expansive windows for abundant natural light
- Monument signage opportunity

- Shopping and dining within three minutes at HarMar Mall and Rosedale Center
- Landscaped green space with shade trees, picnic tables and an irrigation pond
- Large surface parking lot
- Quiet neighborhood

#### Space Available

Manager, Leasing

58,000 SF total; 9,954 SF available

306 surface stalls, 5.3: 1,000 SF

Three-story office building

Built in 1984

North Metro



### **Available Suites**









### **Available Suites**





### Floor Plan - First Floor

Building Common AreasAvailable SpaceOccupied Space



### Floor Plan - Second Floor

Building Common AreasAvailable SpaceOccupied Space



# Floor Plan - Third Floor

- Building Common AreasAvailable Space
- Occupied Space



# Site Plan



# The Neighborhood



#### **Demographics**

1 MILE AWAY

7,574 Population 3,265 Households \$145,445 Avg. Income

3 MILES AWAY

85,851 Population 36,000 Households \$136,945 Avg. Income

5 MILES AWAY

372,899 Population 153,167 Households \$120,664 Avg. Income



### **Hot Spots**

- Rosewood Office Plaza
- Target, Starbucks & CVS 7.
- HarMar Mall
- Rosedale Center
- Macy's

- 6. Rosedale Transit Center
- CRAVE American Kitchen 12. Buffalo Wild Wings
- 8. Kyoto Sushi
- 9. Kohl's
- 10. Nood