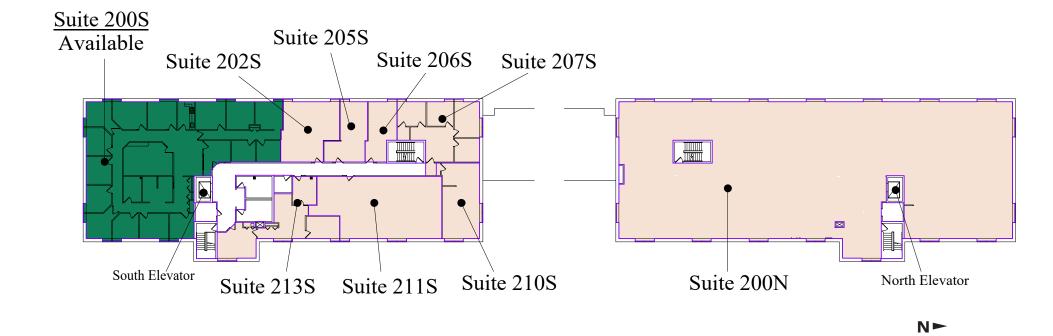

### Floor Plan - Second Floor

Building Common AreasAvailable SpaceOccupied Space