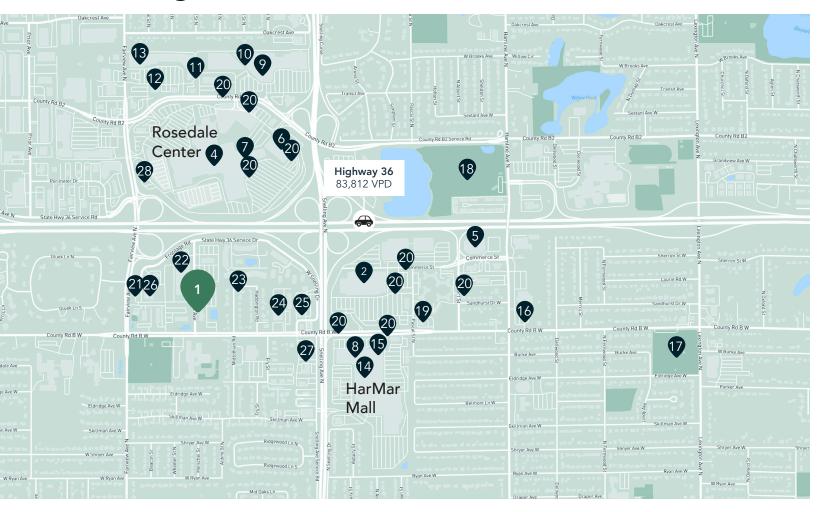

# The Neighborhood

#### **Demographics**

1 MILE AWAY

7,574 Population 3,265 Households \$145,445 Avg. Income

3 MILES AWAY

85,851 Population 36,000 Households \$136,945 Avg. Income

5 MILES AWAY

372,899 Population 153,167 Households \$120,664 Avg. Income

### **Hot Spots**

- Rosewood Office Plaza
- Target, Starbucks & CVS 7.
- HarMar Mall
- Rosedale Center
- Macy's

- 6. Rosedale Transit Center
- CRAVE American Kitchen 12. Buffalo Wild Wings
- 8. Kyoto Sushi
- 9. Kohl's
- 10. Noodles and Company
- 11. Lucky's 13 Pub
- 13. Bed Bath & Beyond
- 14. Chick-Fil-A
- 15. D'Amico & Sons

- 16. Speedway
- 17. Lexington Park
- 18. Roseville Cedarholm Golf Course
- 19. Huntington Bank
- 20. Bus stop

- 21. Starbucks
- 22. Planet Fitness
- 23. Binie Teriyaki
- 24. Goodwill
- 25. Million's Crab Boiled Seafood
- 26. Market Fresh
- 27. Caribou
- 28. PNC Bank