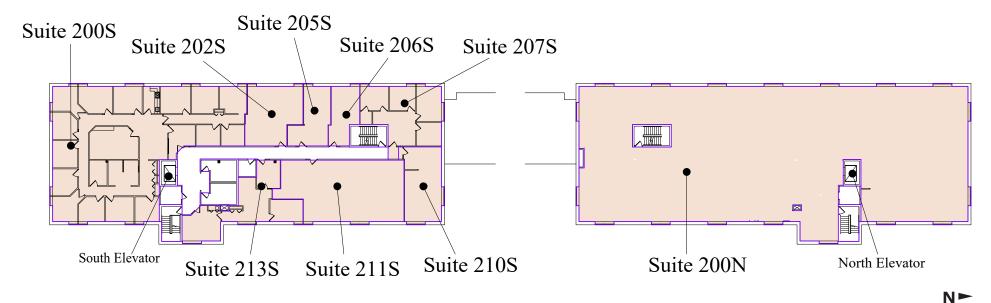

ildings with a first-floor connector and currently houses contiguous vacancies to accommodate users of all sizes.

## HIGHLIGHTS

- Common conference room and lunch room
- Updated carpeting, ceiling and lighting in common areas
- Expansive windows for abundant natural light
- Monument signage opportunity

- Shopping and dining within three minutes at HarMar Mall and Rosedale Center
- Landscaped green space with shade trees, picnic tables and an irrigation pond
- Large surface parking lot
- Quiet neighborhood

#### Space Available

Manager, Leasing

58,000 SF total; 2,759 SF available

306 surface stalls, 5.3 : 1,000 SF

Three-story office building

Built in 1984

North Metro



# **Available Suites**



Suite 108S - 339 SF





## Floor Plan - First Floor



# Floor Plan - Second Floor





Floor Plan - Third Floor



Site Plan



N►

# The Neighborhood



## **Hot Spots**

- 6. Rosedale Transit Center Rosewood Office Plaza 1.
- Target, Starbucks & CVS 7. 2.
- 3. HarMar Mall
- **Rosedale Center** 4.
- 5. Macy's

- 8. Kyoto Sushi 9. Kohl's
- 10. Noodles and Company
- 11. Lucky's 13 Pub
- CRAVE American Kitchen 12. Buffalo Wild Wings 13. Bed Bath & Beyond

  - 14. Chick-Fil-A
  - 15. D'Amico & Sons
- 16. Speedway
- 17. Lexington Park
- 18. Roseville Cedarholm 23. Binie Teriyaki Golf Course
- 19. Huntington Bank
- 20. Bus stop

- 21. Starbucks
- 22. Planet Fitness
- 24. Goodwill
- 25. Million's Crab Boiled Seafood

## **Demographics**

1 MILE AWAY

7,574 Population 3,265 Households \$145,445 Avg. Income

### **3 MILES AWAY**

85,851 Population 36,000 Households \$136,945 Avg.