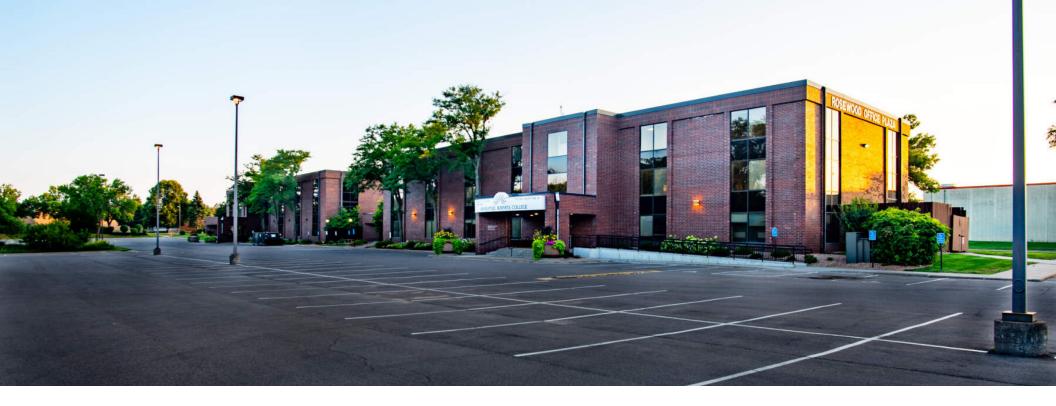

### Ideally located office with space planning flexibility.

Rosewood Office Plaza is a three-story property located on five acres between St. Paul and Minneapolis and within three minutes of HarMar Mall and Rosedale Center. The building offers convenience and accessibility with free surface parking, a common lunch room, large windows for ample natural light and a shared conference room. The property consists of two buildings with a first-floor connector and currently houses contiguous vacancies to accommodate users of all sizes.