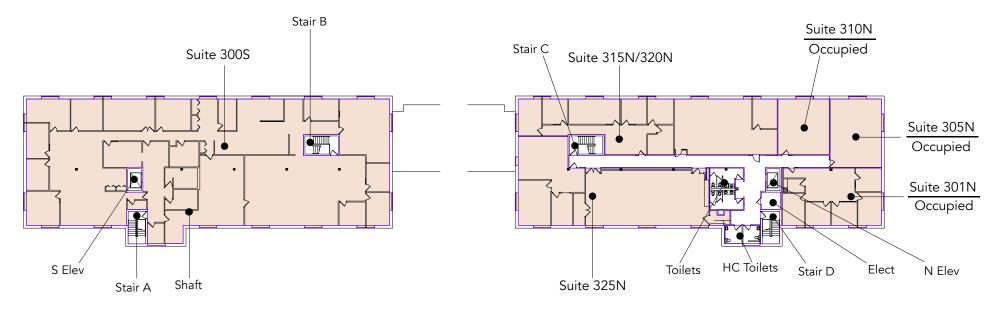

onnector and currently houses contiguous vacancies to accommodate users of all sizes.

## HIGHLIGHTS

- Common conference room and lunch room
- Updated carpeting, ceiling and lighting in common areas
- Expansive windows for abundant natural light
- Monument signage opportunity

- Shopping and dining within three minutes at HarMar Mall and Rosedale Center
- Landscaped green space with shade trees, picnic tables and an irrigation pond
- Large surface parking lot
- Quiet neighborhood

#### Space Available

Manager, Leasing

58,000 SF total; 2,759 SF available

306 surface stalls, 5.3 : 1,000 SF

Three-story office building

Built in 1984

North Metro



# **Available Suites**



Suite 108S - 339 SF





## Floor Plan - First Floor



# Floor Plan - Second Floor





Floor Plan - Third Floor



Site Plan



N►

# The Neighborhood



## **Hot Spots**

- 6. Rosedale Transit Center Rosewood Office Plaza 1.
- Target, Starbucks & CVS 7. 2.
- 3. HarMar Mall
- **Rosedale Center** 4.
- 5. Macy's

- 8. Kyoto Sushi 9. Kohl's
- 10. Noodles and Company
- 11. Lucky's 13 Pub
- CRAVE American Kitchen 12. Buffalo Wild Wings 13. Bed Bath & Beyond

  - 14. Chick-Fil-A
  - 15. D'Amico & Sons
- 16. Speedway
- 17. Lexington Park
- 18. Roseville Cedarholm 23. Binie Teriyaki Golf Course
- 19. Huntington Bank
- 20. Bus stop

- 21. Starbucks
- 22. Planet Fitness
- 24. Goodwill
- 25. Million's Crab Boiled Seafood

## **Demographics**

1 MILE AWAY

7,574 Population 3,265 Households \$145,445 Avg. Income

### **3 MILES AWAY**

85,851 Population 36,000 Households \$136,945 Avg. Income

### **5 MILES AWAY**