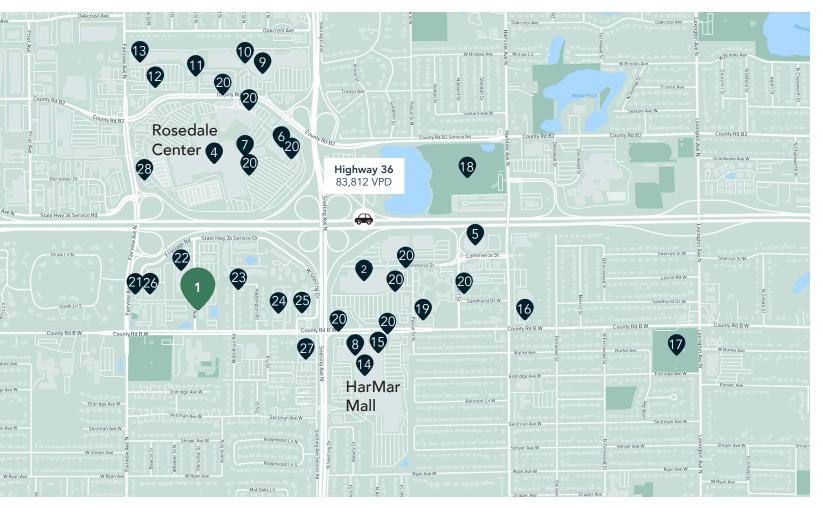

# The Neighborhood

## **Hot Spots**

- 6. Rosedale Transit Center Rosewood Office Plaza 1.
- Target, Starbucks & CVS 7. 2.
- 3. HarMar Mall
- **Rosedale Center** 4.
- 5. Macy's

- 8. Kyoto Sushi 9. Kohl's
- 10. Noodles and Company
- 11. Lucky's 13 Pub
- CRAVE American Kitchen 12. Buffalo Wild Wings 13. Bed Bath & Beyond

  - 14. Chick-Fil-A
  - 15. D'Amico & Sons
- 16. Speedway
- 17. Lexington Park
- 18. Roseville Cedarholm 23. Binie Teriyaki Golf Course
- 19. Huntington Bank
- 20. Bus stop

- 21. Starbucks
- 22. Planet Fitness
- 24. Goodwill
- 25. Million's Crab Boiled Seafood

## **Demographics**

1 MILE AWAY

7,574 Population 3,265 Households \$145,445 Avg. Income

### **3 MILES AWAY**

85,851 Population 36,000 Households \$136,945 Avg. Income

### **5 MILES AWAY**

372,899 Population 153,167 Households \$120,664 Avg. Income

- 26. Market Fresh 27. Caribou
- 28. PNC Bank