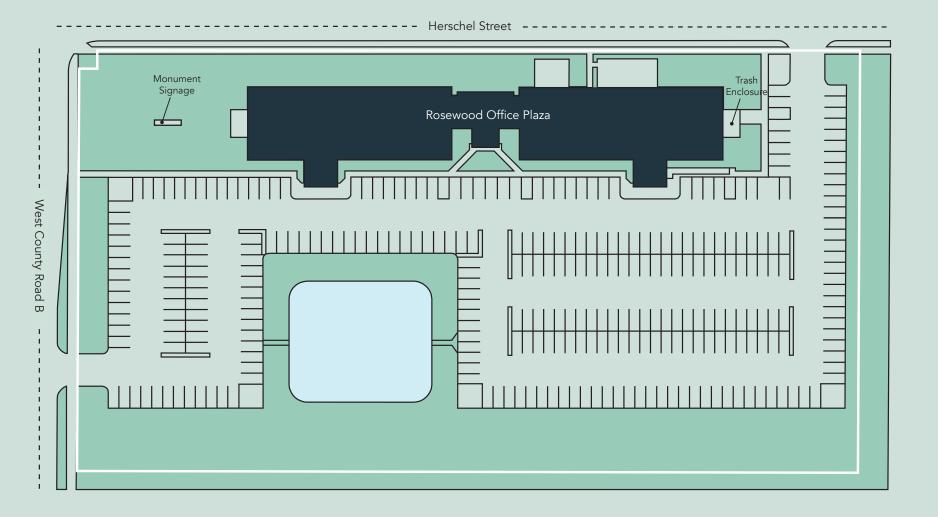

currently houses contiguous vacancies to accommodate users of all sizes.

## HIGHLIGHTS

- Common conference room and lunch room
- Updated carpeting, ceiling and lighting in common areas
- Expansive windows for abundant natural light
- Monument signage opportunity

- Shopping and dining within three minutes at HarMar Mall and Rosedale Center
- Landscaped green space with shade trees, picnic tables and an irrigation pond
- Large surface parking lot
- Quiet neighborhood

#### Space Available

Manager, Leasing

58,000 SF total; 2,759 SF available

306 surface stalls, 5.3 : 1,000 SF

Three-story office building

Built in 1984

North Metro



# **Available Suites**



Suite 108S - 339 SF





## Floor Plan - First Floor



# Floor Plan - Second Floor





Floor Plan - Third Floor



Site Plan



N►

# The Neighborhood



## **Hot Spots**

- 6. Rosedale Transit Center Rosewood Office Plaza 1.
- Target, Starbucks & CVS 7. 2.
- 3. HarMar Mall
- **Rosedale Center** 4.
- 5. Macy's

- 8. Kyoto Sushi 9. Kohl's
- 10. Noodles and Company
- 11. Lucky's 13 Pub
- CRAVE American Kitchen 12. Buffalo Wild Wings 13. Bed Bath & Beyond

  - 14. Chick-Fil-A
  - 15. D'Amico & Sons
- 16. Speedway
- 17. Lexington Park
- 18. Roseville Cedarholm 23. Binie Teriyaki Golf Course
- 19. Huntington Bank
- 20. Bus stop

- 21. Starbucks
- 22. Planet Fitness
- 24. Goodwill
- 25. Million's Crab Boiled Seafood

## **Demographics**

1 MILE AWAY

7,574 Population 3,265 Households \$145,445 Avg. Income

### **3 MILES AWAY**

85,851 Population 36,000 Households \$136,945 Avg. Income

### **5 MILES AWAY**

372,899 Pop