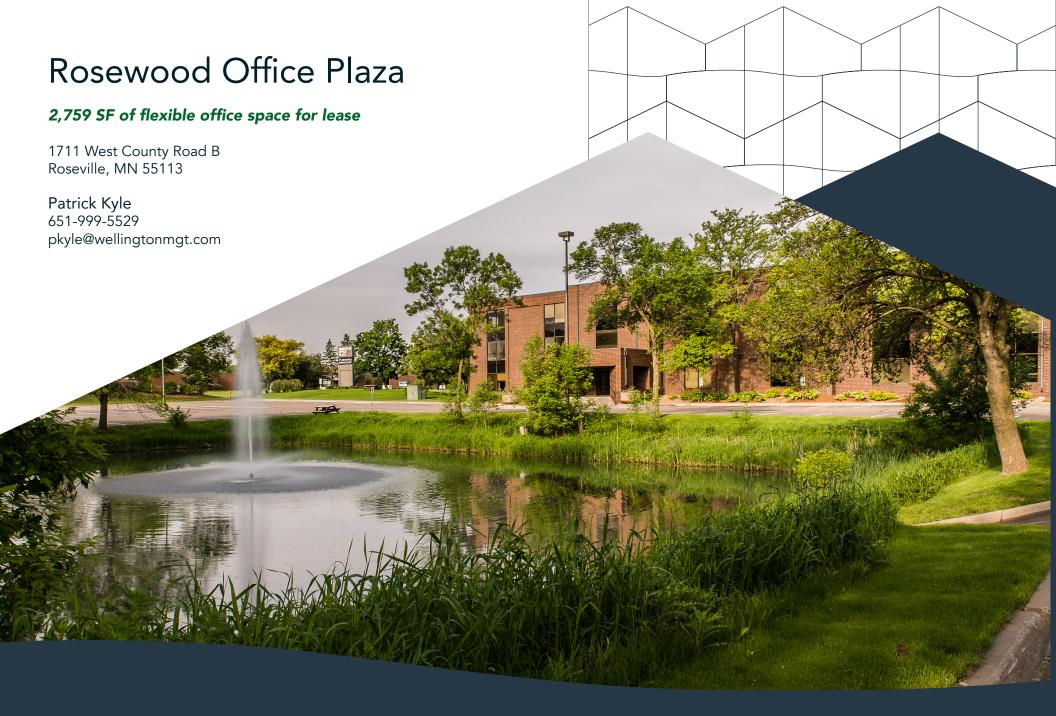

### Ideally located office with space planning flexibility.

Rosewood Office Plaza is a three-story property located on five acres between St. Paul and Minneapolis and within three minutes of HarMar Mall and Rosedale Center. The building offers convenience and accessibility with free surface parking, a common lunch room, large windows for ample natural light and a shared conference room. The property consists of two buildings with a first-floor connector and currently houses contiguous vacancies to accommodate users of all sizes.

#### Space Available

Manager, Leasing

58,000 SF total; 2,759 SF available

306 surface stalls, 5.3 : 1,000 SF

Three-story office building

Built in 1984

North Metro