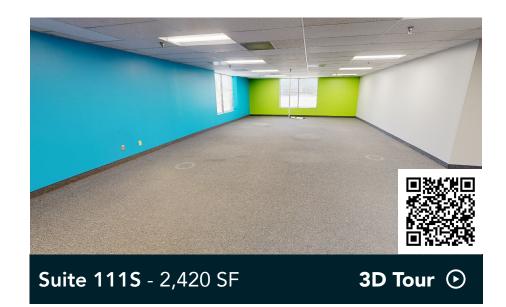

ight and a shared conference room. The property consists of two buildings with a first-floor connector and currently houses contiguous vacancies to accommodate users of all sizes.

## HIGHLIGHTS

- Common conference room and lunch room
- Updated carpeting, ceiling and lighting in common areas
- Expansive windows for abundant natural light
- Monument signage opportunity

- Shopping and dining within three minutes at HarMar Mall and Rosedale Center
- Landscaped green space with shade trees, picnic tables and an irrigation pond
- Large surface parking lot
- Quiet neighborhood

#### Space Available

Manager, Leasing

58,000 SF total; 2,759 SF available

306 surface stalls, 5.3 : 1,000 SF

Three-story office building

Built in 1984

North Metro



# **Available Suites**



Suite 108S - 339 SF





## Floor Plan - First Floor



# Floor Plan - Second Floor





Floor Plan - Third Floor



Site Plan



N►

# The Neighborhood



## **Hot Spots**

- 6. Rosedale Transit Center Rosewood Office Plaza 1.
- Target, Starbucks & CVS 7. 2.
- 3. HarMar Mall
- **Rosedale Center** 4.
- 5. Macy's

- 8. Kyoto Sushi 9. Kohl's
- 10. Noodles and Company
- 11. Lucky's 13 Pub
- CRAVE American Kitchen 12. Buffalo Wild Wings 13. Bed Bath & Beyond

  - 14. Chick-Fil-A
  - 15. D'Amico & Sons
- 16. Speedway
- 17. Lexington Park
- 18. Roseville Cedarholm 23. Binie Teriyaki Golf Course
- 19. Huntington Bank
- 20. Bus stop

- 21. Starbucks
- 22. Planet Fitness
- 24. Goodwill
- 25. Million's Crab Boiled Seafood

## **Demographics**

1 MILE AWAY

7,574 Population 3,265 Households \$145,445 Avg. Income

### **3