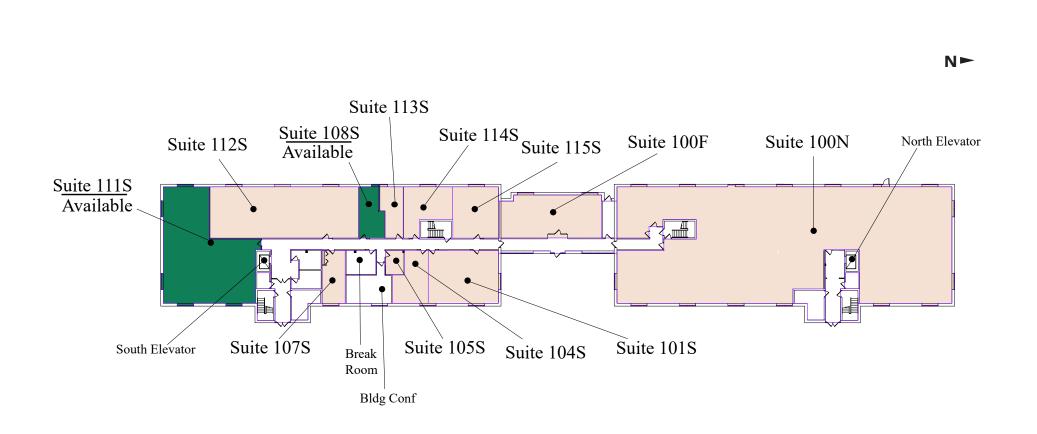

ht and a shared conference room. The property consists of two buildings with a first-floor connector and currently houses contiguous vacancies to accommodate users of all sizes.

## HIGHLIGHTS

- Common conference room and lunch room
- Updated carpeting, ceiling and lighting in common areas
- Expansive windows for abundant natural light
- Monument signage opportunity

- Shopping and dining within three minutes at HarMar Mall and Rosedale Center
- Landscaped green space with shade trees, picnic tables and an irrigation pond
- Large surface parking lot
- Quiet neighborhood

#### Space Available

Manager, Leasing

58,000 SF total; 2,759 SF available

306 surface stalls, 5.3 : 1,000 SF

Three-story office building

Built in 1984

North Metro



# **Available Suites**



Suite 108S - 339 SF





## Floor Plan - First Floor



# Floor Plan - Second Floor





Floor Plan - Third Floor



Site Plan



N►

# The Neighborhood



## **Hot Spots**

- 6. Rosedale Transit Center Rosewood Office Plaza 1.
- Target, Starbucks & CVS 7. 2.
- 3. HarMar Mall
- **Rosedale Center** 4.
- 5. Macy's

- 8. Kyoto Sushi 9. Kohl's
- 10. Noodles and Company
- 11. Lucky's 13 Pub
- CRAVE American Kitchen 12. Buffalo Wild Wings 13. Bed Bath & Beyond

  - 14. Chick-Fil-A
  - 15. D'Amico & Sons
- 16. Speedway
- 17. Lexington Park
- 18. Roseville Cedarholm 23. Binie Teriyaki Golf Course
- 19. Huntington Bank
- 20. Bus stop

- 21. Starbucks
- 22. Planet Fitness
- 24. Goodwill
- 25. Million's Crab Boiled Seafood

## **Demographics**

1 MILE AWAY

7,574 Population 3,265 Households \$145,445 Avg. Income

### **3 M