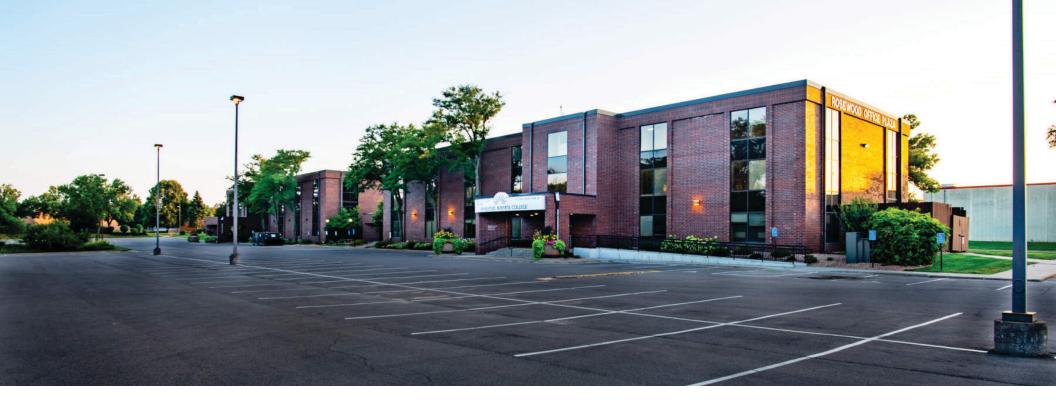

### Ideally located office with space planning flexibility.

Rosewood Office Plaza is a three-story property located on five acres between St. Paul and Minneapolis and within three minutes of HarMar Mall and Rosedale Center. The building offers convenience and accessibility with free surface parking, a common lunch room, large windows for ample natural light and a shared conference room. The property consists of two buildings with a first-floor connector and currently houses contiguous vacancies to accommodate users of all sizes.