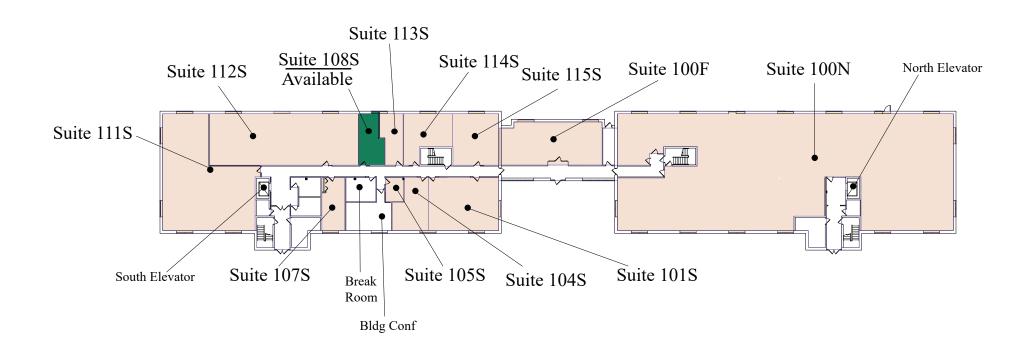

## Floor Plan - First Floor

Building Common AreasAvailable SpaceOccupied Space

N -