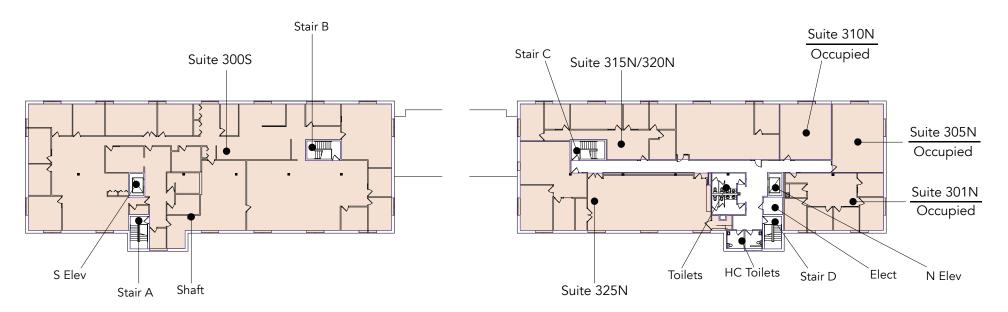

**HIGHLIGHTS**

- Common conference room and lunch room
- Updated carpeting, ceiling and lighting in common areas
- Expansive windows for abundant natural light
- Monument signage opportunity

- Shopping and dining within three minutes at HarMar Mall and Rosedale Center
- Landscaped green space with shade trees, picnic tables and an irrigation pond
- Large surface parking lot
- Quiet neighborhood

#### Space Available

Manager, Leasing

58,000 SF total; 339 SF available

306 surface stalls, 5.3: 1,000 SF

Three-story office building

Built in 1984

North Metro



## **Available Suites**



## Floor Plan - First Floor

Building Common AreasAvailable SpaceOccupied Space

N -



### Floor Plan - Second Floor

Building Common AreasAvailable SpaceOccupied Space



### Floor Plan - Third Floor



# Site Plan



# The Neighborhood



### **Demographics**

1 MILE AWAY

7,574 Population 3,265 Households \$145,445 Avg. Income

3 MILES AWAY

85,851 Population 36,000 Households \$136,945 Avg. Income

5 MILES AWAY

372,899 Population 153,167 Households \$120,664 Avg. Income

26. Market Fresh

27. Caribou

28. PNC Bank



### **Hot Spots**

- Rosewood Office Plaza
- Target, Starbucks & CVS 7.
- HarMar Mall
- Rosedale Center
- Macy's

- 6. Rosedale Transit Center
- CRAVE American Kitchen 12. Buffalo Wild Wings
- 8. Kyoto Sushi
- 9. Kohl's
- 10. Noodles and Company
- 11. Lucky's 13 Pub
- 13. Bed Bath & Beyond
- 14. Chick-Fil-A
- 15. D'Amico & Sons

- 16. Speedway
- 17. Lexington Park
- 18. Roseville Cedarholm Golf Course
- 19. Huntington Bank
- 20. Bus stop

- 21. Starbucks
- 22. Planet Fi