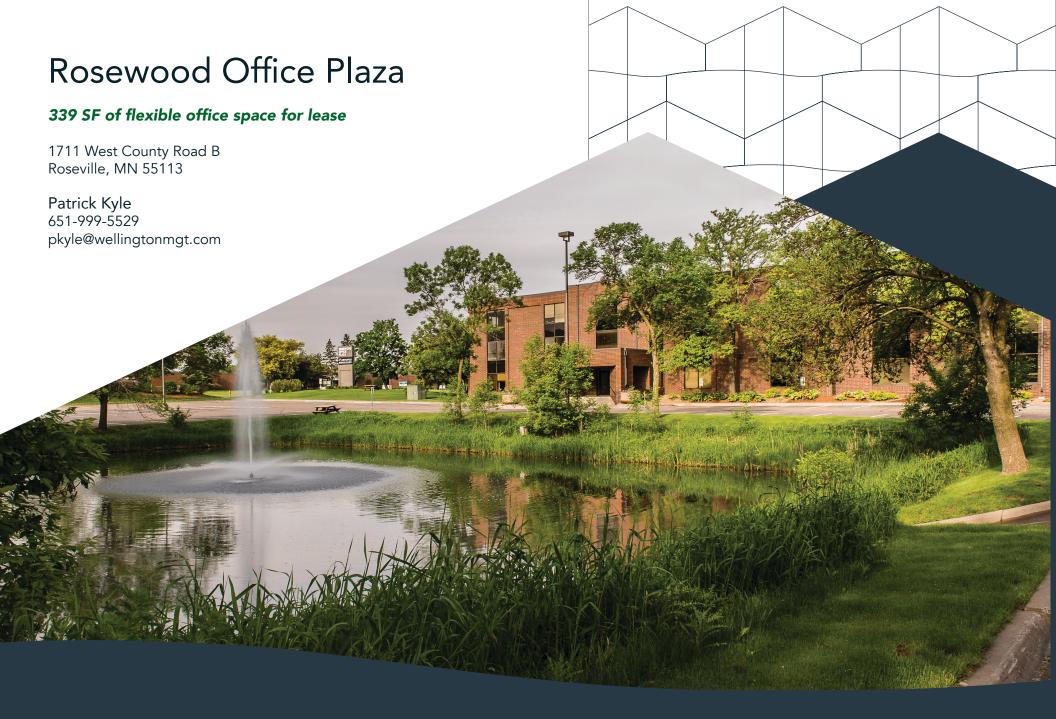

### Ideally located office with space planning flexibility.

Rosewood Office Plaza is a three-story property located on five acres between St. Paul and Minneapolis and within three minutes of HarMar Mall and Rosedale Center. The building offers convenience and accessibility with free surface parking, a common lunch room, large windows for ample natural light and a shared conference room. The property consists of two buildings with a first-floor connector and currently houses contiguous vacancies to accommodate users of all sizes.

## Rosewood Office Plaza

1711 West County Road B Roseville, MN 55113

PROPERTY MANAGER LEASING AGENT Patrick Kyle

651-999-5529 pkyle@wellingtonmgt.com

St. Paul-based Wellington Management, Inc. owns, manages and develops commercial and residential properties throughout the Twin Cities metro area. We work to make long-term community impact through careful district planning and neighborhood relationships.