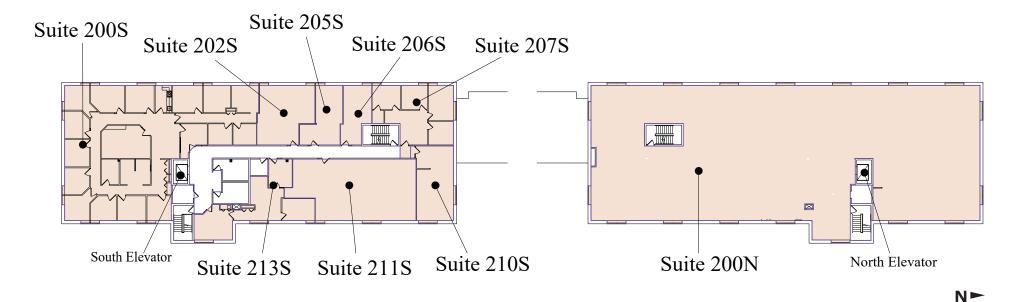

### Floor Plan - Second Floor

Building Common AreasAvailable SpaceOccupied Space