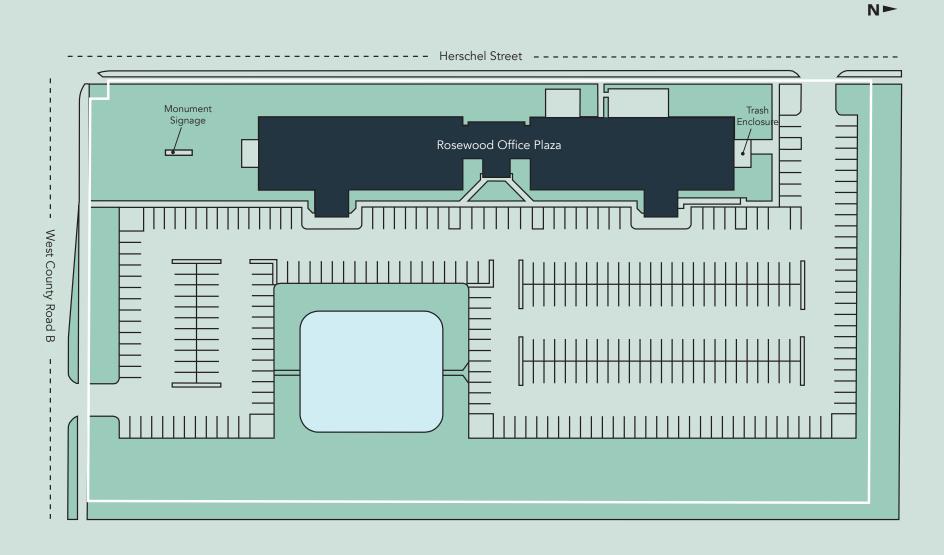

- Common conference room and lunch room
- Updated carpeting, ceiling and lighting in common areas
- Expansive windows for abundant natural light
- Monument signage opportunity

- Shopping and dining within three minutes at HarMar Mall and Rosedale Center
- Landscaped green space with shade trees, picnic tables and an irrigation pond
- Large surface parking lot
- Quiet neighborhood

#### Space Available

Manager, Leasing

58,000 SF total; 339 SF available

306 surface stalls, 5.3: 1,000 SF

Three-story office building

Built in 1984

North Metro



## **Available Suites**



## Floor Plan - First Floor

Building Common AreasAvailable SpaceOccupied Space

N -



### Floor Plan - Second Floor

Building Common AreasAvailable SpaceOccupied Space



### Floor Plan - Third Floor



# Site Plan



# The Neighborhood



### **Demographics**

1 MILE AWAY

7,574 Population 3,265 Households \$145,445 Avg. Income

3 MILES AWAY

85,851 Population 36,000 Households \$136,945 Avg. Income

5 MILES AWAY

372,899 Population 153,167 Households \$120,664 Avg. Income

26. Market Fresh

27. Caribou

28. PNC Bank



### **Hot Spots**

- Rosewood Office Plaza
- Target, Starbucks & CVS 7.
- HarMar Mall
- Rosedale Center
- Macy's

- 6. Rosedale Transit Center
- CRAVE American Kitchen 12. Buffalo Wild Wings
- 8. Kyoto Sushi
- 9. Kohl's
- 10. Noodles and Company
- 11. Lucky's 13 Pub
- 13. Bed Bath & Beyond
- 14. Chick-Fil-A
- 15. D'Amico & Sons

- 16. Speedway
- 17. Lexington Park
- 18. Roseville Cedarholm Golf Course
- 19. Huntington Bank
- 20. Bus stop

- 21. Starbucks
- 22. Planet Fitness
- 23. Bin