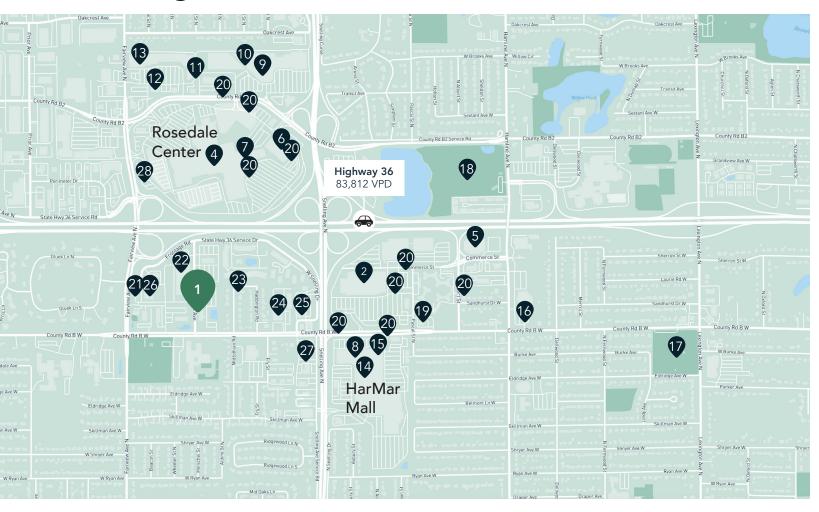

# The Neighborhood

### **Hot Spots**

- Rosewood Office Plaza
- Target, Starbucks & CVS 7.
- HarMar Mall
- Rosedale Center
- Macy's

- 6. Rosedale Transit Center
- CRAVE American Kitchen 12. Buffalo Wild Wings
- 8. Kyoto Sushi
- 9. Kohl's
- 10. Noodles and Company
- 11. Lucky's 13 Pub
- 13. Bed Bath & Beyond
- 14. Chick-Fil-A
- 15. D'Amico & Sons

- 16. Speedway
- 17. Lexington Park
- 18. Roseville Cedarholm Golf Course
- 19. Huntington Bank
- 20. Bus stop

- 21. Starbucks
- 22. Planet Fitness
- 23. Binie Teriyaki
- 24. Goodwill
- 25. Million's Crab Boiled Seafood

26. Market Fresh

27. Caribou

28. PNC Bank